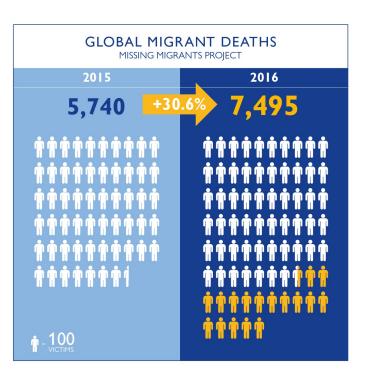

# Mediterranean Update

## Migration Flows Europe: Arrivals and Fatalities



Main nationalities to Greece











### **#MigrationEurope**

### Migration.iom.int/europe



#### Known causes of death 2016





Data sets are estimates from IOM, national authorities and media sources. The boundaries and names shown and the designations used on maps do not imply official endorsement or acceptance by IOM. Missing Migrants Project is a joint initiative of IOM's <u>Global Migration Data Analysis Centre (GMDAC)</u> and Media and Communications Division (MCD) Back issues of the Mediterranean Update are available: <u>https://goo.gl/SXcyJt</u>

**#MissingMigrants** 

#### MissingMigrants.iom.int