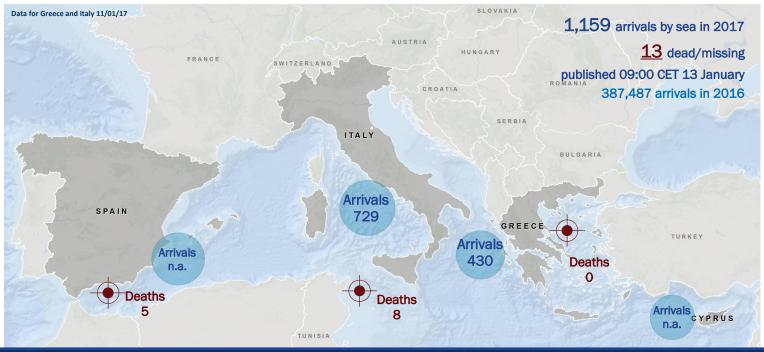

# Mediterranean Update

## Migration Flows Europe: Arrivals and Fatalities



Main nationalities to Greece











### **#MigrationEurope**

### Migration.iom.int/europe



#### Known causes of death 2016





Data sets are estimates from IOM, national authorities and media sources. The boundaries and names shown and the designations used on maps do not imply official endorsement or acceptance by IOM. Missing Migrants Project is a joint initiative of IOM's <u>Global Migration Data Analysis Centre (GMDAC)</u> and Media and Communications Division (MCD) Back issues of the Mediterranean Update are available: <u>https://goo.gl/SXcyJt</u>

**#MissingMigrants** 

#### MissingMigrants.iom.int