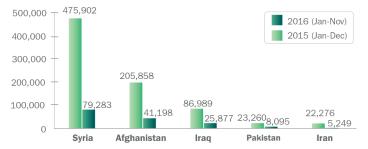

# Mediterranean Update

## Migration Flows Europe: Arrivals and Fatalities



Main nationalities to Greece











### **#MigrationEurope**

### Migration.iom.int/europe



#### Known causes of death 2016





Data sets are estimates from IOM, national authorities and media sources. The boundaries and names shown and the designations used on maps do not imply official endorsement or acceptance by IOM. Missing Migrants Project is a joint initiative of IOM's <u>Global Migration Data Analysis Centre (GMDAC)</u> and Media and Communications Division (MCD) Back issues of the Mediterranean Update are available: <u>https://goo.gl/SXcyJt</u>

**#MissingMigrants** 

#### MissingMigrants.iom.int