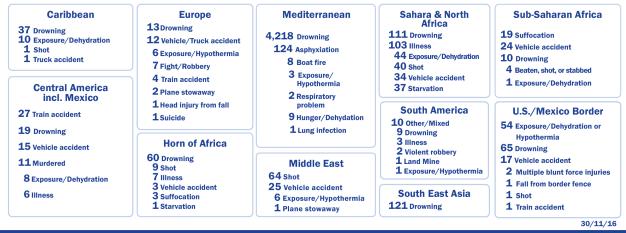

#### Known causes of death 2016

Data sets are estimates from IOM, national authorities and media sources. The boundaries and names shown and the designations used on maps do not imply official endorsement or acceptance by IOM. Missing Migrants Project is a joint initiative of IOM's <u>Global Migration Data Analysis Centre (GMDAC)</u> and Media and Communications Division (MCD) Back issues of the Mediterranean Update are available: <u>https://goo.gl/SXcyJt</u>