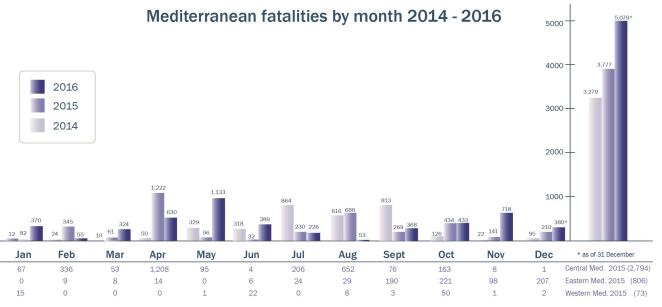

#### Known causes of death 2016

Data sets are estimates from IOM, national authorities and media sources. The boundaries and names shown and the designations used on maps do not imply official endorsement or acceptance by IOM. Missing Migrants Project is a joint initiative of IOM's <u>Global Migration Data Analysis Centre (GMDAC)</u> and Media and Communications Division (MCD) Back issues of the Mediterranean Update are available: <u>https://goo.gl/SXcyJt</u>