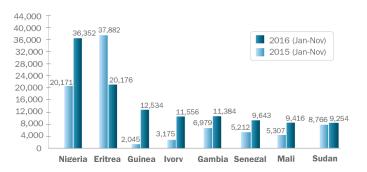

## Migration Flows Europe: Arrivals and Fatalities

Main nationalities to Greece