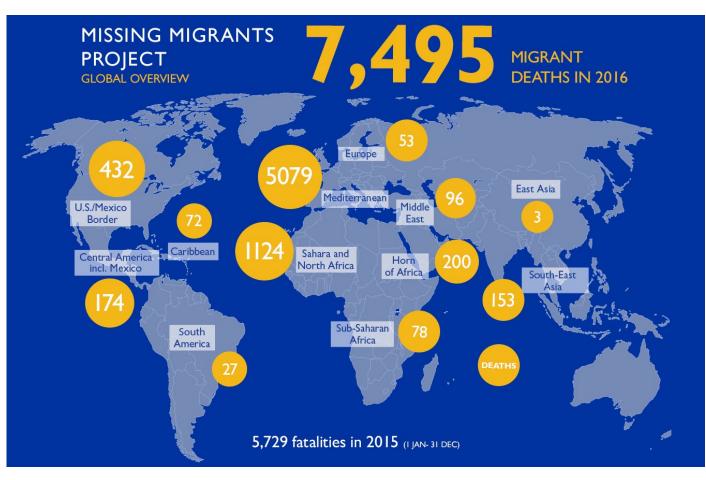

# Mediterranean Update

## Migration Flows Europe: Arrivals and Fatalities



Main nationalities to Greece











### **#MigrationEurope**

### Migration.iom.int/europe



#### Known causes of death 2016





Data sets are estimates from IOM, national authorities and media sources. The boundaries and names shown and the designations used on maps do not imply official endorsement or acceptance by IOM. Missing Migrants Project is a joint initiative of IOM's <u>Global Migration Data Analysis Centre (GMDAC)</u> and Media and Communications Division (MCD) Back issues of the Mediterranean Update are available: <u>https://goo.gl/SXcyJt</u>

**#MissingMigrants** 

#### MissingMigrants.iom.int