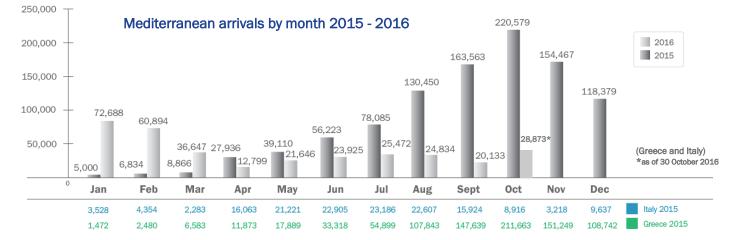

## Migration Flows Europe: Arrivals and Fatalities

Main nationalities to Greece