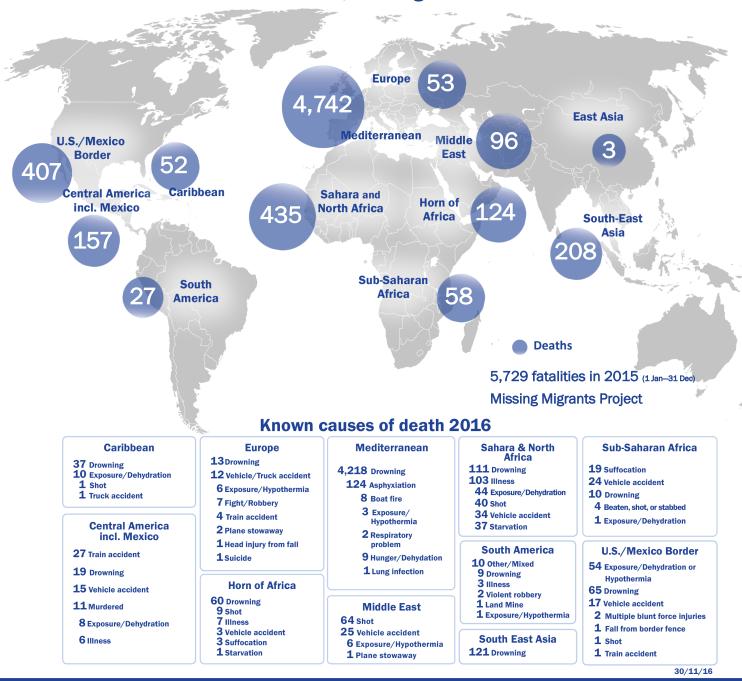

## **Missing Migrants Project**

Global overview: 6,363 migrant deaths in 2016

Mediterranean fatalities by month 2014 - 2016 4000 3.279 2016 2015 2014 2000 1 222 1000 230 226 12 82 Mar Jan Feb Apr May Jun Jul Aug Sept Oct Nov Dec \* as of 11 December Central Mediterranean 2015 (2,794) 67 53 1,208 206 652 76 163 336 95 1 0 8 14 0 6 24 29 190 221 98 207 Eastern Mediterranean 2015 (806) 15 0 0 1 0 8 3 50