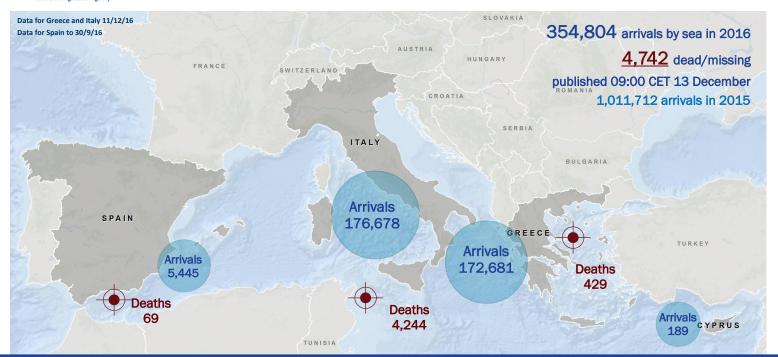

# Mediterranean Update

### Migration Flows Europe: Arrivals and Fatalities



#### Main nationalities to Greece



#### Main nationalities to Italy



#### MEDITERRANEAN FATALITIES 2014-2016 (JANUARY TO DECEMBER)





## **Missing Migrants Project**

Global overview: 6,363 migrant deaths in 2016



Mediterranean fatalities by month 2014 - 2016 4000 3.279 2016 2015 2014 2000 1 222 1000 230 226 12 82 Mar Jan Feb Apr May Jun Jul Aug Sept Oct Nov Dec \* as of 11 December Central Mediterranean 2015 (2,794) 67 53 1,208 206 652 76 163 336 95 1 0 8 14 0 6 24 29 190 221 98 207 Eastern Mediterranean 2015 (806) 15 0 0 1 0 8 3 50

Data sets are estimates from IOM, national authorities and media sources. The boundaries and names shown and the designations used on maps do not imply official endorsement or acceptance by IOM.

Missing Migrants Project is a joint initiative of IOM