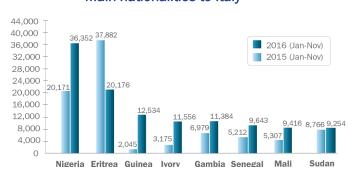

# Mediterranean Update

### Migration Flows Europe: Arrivals and Fatalities



#### Main nationalities to Greece



#### Main nationalities to Italy



#### MEDITERRANEAN FATALITIES 2014-2016 (JANUARY TO DECEMBER)





## **Missing Migrants Project**

Global overview: 6,363 migrant deaths in 2016



Mediterranean fatalities by month 2014 - 2016 4000 3.279 2016 2015 2014 2000 1 222 1000 230 226 12 82 Mar Jan Feb Apr May Jun Jul Aug Sept Oct Nov Dec \* as of 11 December Central Mediterranean 2015 (2,794) 67 53 1,208 206 652 76 163 336 95 1 0 8 14 0 6 24 29 190 221 98 207 Eastern Mediterranean 2015 (806) 15 0 0 1 0 8 3 50

Data sets are estimates from IOM, national authorities and media sources. The boundaries and names shown and the designations used on maps do not imply official endorsement or acceptance by IOM.

Missing Migrants Project is a joint initiative of IOM's Global Migration Data Analysis Centre (GMDAC) and Media and Communicat