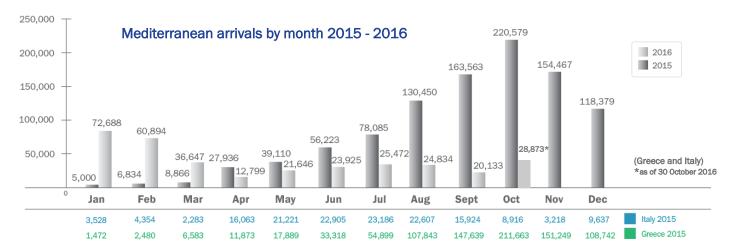

## **Missing Migrants Project**

Global overview: 6,363 migrant deaths in 2016

Mediterranean fatalities by month 2014 - 2016 4000 3.279 2016 2015 2014 2000 1 222 1000 230 226 12 82 Mar Jan Feb Apr May Jun Jul Aug Sept Oct Nov Dec \* as of 11 December Central Mediterranean 2015 (2,794) 67 53 1,208 206 652 76 163 336 95 1 0 8 14 0 6 24 29 190 221 98 207 Eastern Mediterranean 2015 (806) 15 0 0 1 0 8 3 50