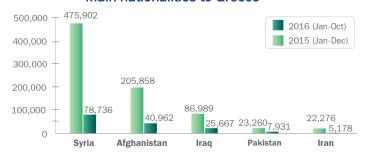

# Mediterranean Update

### Migration Flows Europe: Arrivals and Fatalities



#### Main nationalities to Greece



#### Main nationalities to Italy



#### MEDITERRANEAN FATALITIES 2014-2016 (JANUARY TO DECEMBER)





## **Missing Migrants Project**

Global overview: 6,363 migrant deaths in 2016



Mediterranean fatalities by month 2014 - 2016 4000 3.279 2016 2015 2014 2000 1 222 1000 230 226 12 82 Mar Jan Feb Apr May Jun Jul Aug Sept Oct Nov Dec \* as of 11 December Central Mediterranean 2015 (2,794) 67 53 1,208 206 652 76 163 336 95 1 0 8 14 0 6 24 29 190 221 98 207 Eastern Mediterranean 2015 (806) 15 0 0 1 0 8 3 50

Data sets are estimates from IOM, national authorities and media sources. The boundaries and names shown and the designations used on maps do not imply official endorsement or acceptance by IOM.

Missing Migrants Project is a joint initiative of IOM's Global Migration Data Analysis Cen