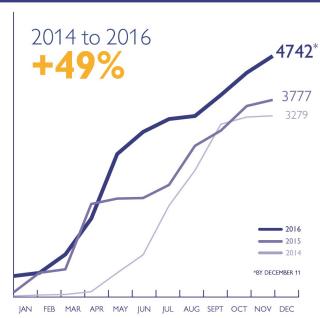

#### MEDITERRANEAN FATALITIES 2014-2016 (JANUARY TO DECEMBER)

## **Missing Migrants Project**

Global overview: 6,363 migrant deaths in 2016

Mediterranean fatalities by month 2014 - 2016 4000 3.279 2016 2015 2014 2000 1 222 1000 230 226 12 82 Mar Jan Feb Apr May Jun Jul Aug Sept Oct Nov Dec \* as of 11 December Central Mediterranean 2015 (2,794) 67 53 1,208 206 652 76 163 336 95 1 0 8 14 0 6 24 29 190 221 98 207 Eastern Mediterranean 2015 (806) 15 0 0 1 0 8 3 50