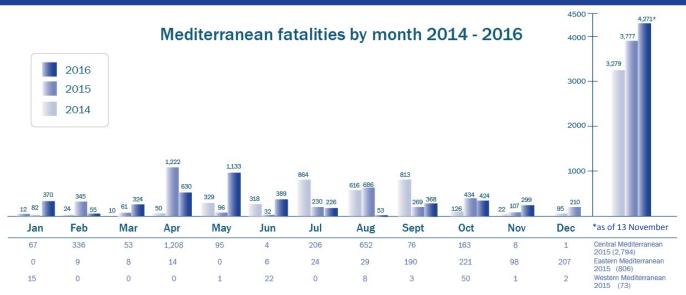

# Mediterranean Update

## Migration Flows Europe: Arrivals and Fatalities



Main nationalities to Greece









#### **#MigrationEurope**

### Migration.iom.int/europe

# **Missing Migrants Project** Global overview: 5,674 migrant deaths in 2016





Data sets are estimates from IOM, national authorities and media sources. The boundaries and names shown and the designations used on maps do not imply official endorsement or acceptance by IOM. Missing Migrants Project is a joint initiative of IOM's <u>Global Migration Data Analysis Centre (GMDAC)</u> and Media and Communications Division (MCD)

Missing Migrants Project is a joint initiative of IOW's <u>Global Migration Data Analysis Centre (GMDAC)</u> and Media and Communications Division (MCD) Back issues of the Mediterranean Update are available: <u>https://goo.gl/SXcyJt</u>

#### **#MissingMigrants**

#### MissingMigrants.iom.int