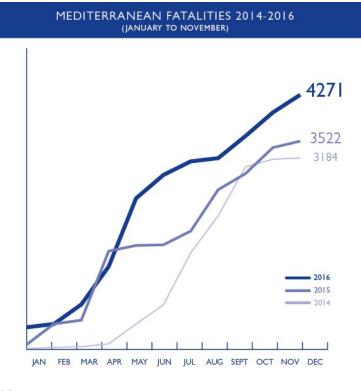

# Mediterranean Update

## Migration Flows Europe: Arrivals and Fatalities



Main nationalities to Greece









#### **#MigrationEurope**

### Migration.iom.int/europe

# **Missing Migrants Project** Global overview: 5,674 migrant deaths in 2016





Data sets are estimates from IOM, national authorities and media sources. The boundaries and names shown and the designations used on maps do not imply official endorsement or acceptance by IOM. Missing Migrants Project is a joint initiative of IOM's <u>Global Migration Data Analysis Centre (GMDAC)</u> and Media and Communications Division (MCD)

Missing Migrants Project is a joint initiative of IOW's <u>Global Migration Data Analysis Centre (GMDAC)</u> and Media and Communications Division (MCD) Back issues of the Mediterranean Update are available: <u>https://goo.gl/SXcyJt</u>

#### **#MissingMigrants**

#### MissingMigrants.iom.int