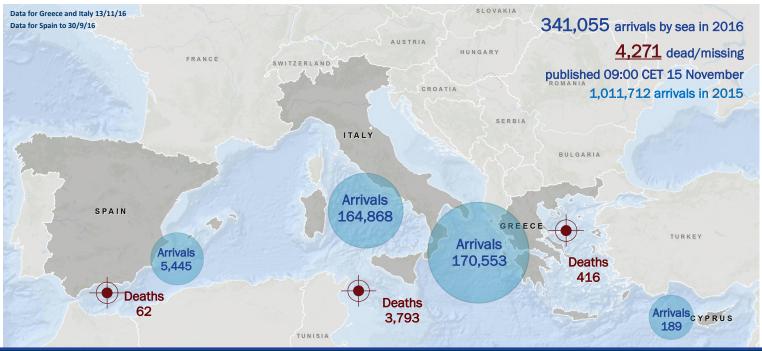

# Mediterranean Update

## Migration Flows Europe: Arrivals and Fatalities



Main nationalities to Greece









#### **#MigrationEurope**

### Migration.iom.int/europe

# **Missing Migrants Project** Global overview: 5,674 migrant deaths in 2016





Data sets are estimates from IOM, national authorities and media sources. The boundaries and names shown and the designations used on maps do not imply official endorsement or acceptance by IOM. Missing Migrants Project is a joint initiative of IOM's <u>Global Migration Data Analysis Centre (GMDAC)</u> and Media and Communications Division (MCD)

Missing Migrants Project is a joint initiative of IOW's <u>Global Migration Data Analysis Centre (GMDAC)</u> and Media and Communications Division (MCD) Back issues of the Mediterranean Update are available: <u>https://goo.gl/SXcyJt</u>

#### **#MissingMigrants**

#### Mi