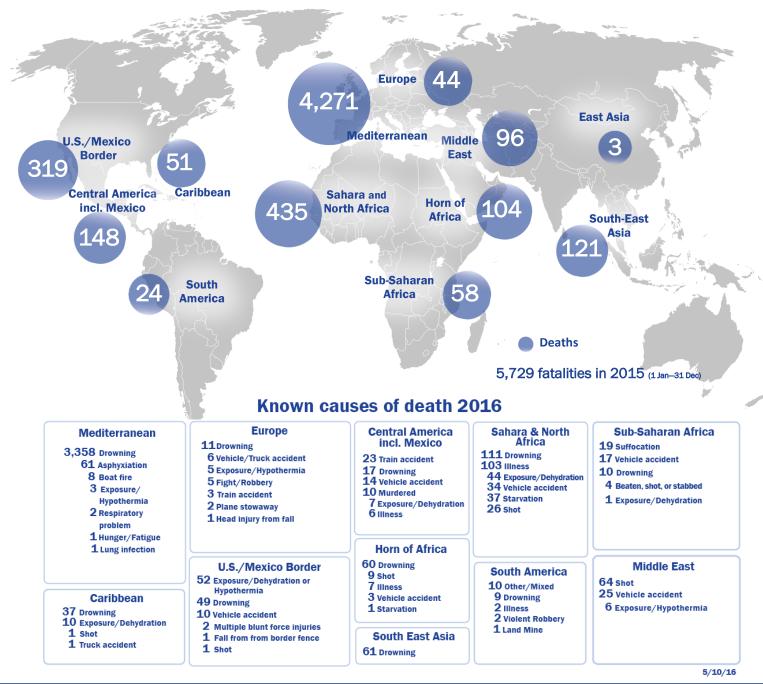

# **Missing Migrants Project** Global overview: 5,674 migrant deaths in 2016

Data sets are estimates from IOM, national authorities and media sources. The boundaries and names shown and the designations used on maps do not imply official endorsement or acceptance by IOM. Missing Migrants Project is a joint initiative of IOM's <u>Global Migration Data Analysis Centre (GMDAC)</u> and Media and Communications Division (MCD)