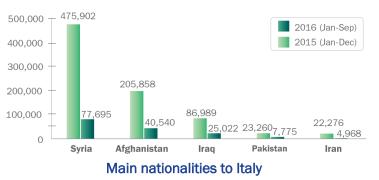

## Migration Flows Europe: Arrivals and Fatalities

Main nationalities to Greece