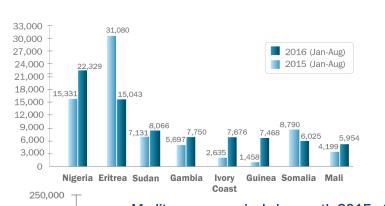

# Mediterranean Update

## Migration Flows Europe: Arrivals and Fatalities



Main nationalities to Greece









#### **#MigrationEurope**

### Migration.iom.int/europe

# **Missing Migrants Project** Global overview: 5,674 migrant deaths in 2016





Data sets are estimates from IOM, national authorities and media sources. The boundaries and names shown and the designations used on maps do not imply official endorsement or acceptance by IOM. Missing Migrants Project is a joint initiative of IOM's <u>Global Migration Data Analysis Centre (GMDAC)</u> and Media and Communications Division (MCD)

Missing Migrants Project is a joint initiative of IOW's <u>Global Migration Data Analysis Centre (GMDAC)</u> and Media and Communications Division (MCD) Back issues of the Mediterranean Update are available: <u>https://goo.gl/SXcyJt</u>

#### **#MissingMigrants**

#### MissingMigrants.iom.int