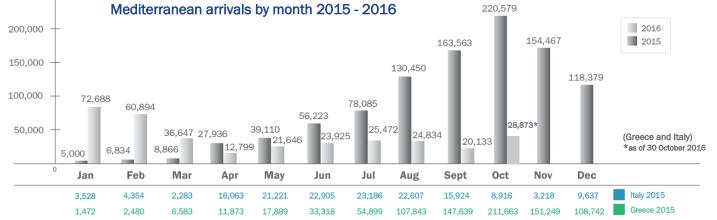

## Migration Flows Europe: Arrivals and Fatalities

Main nationalities to Greece