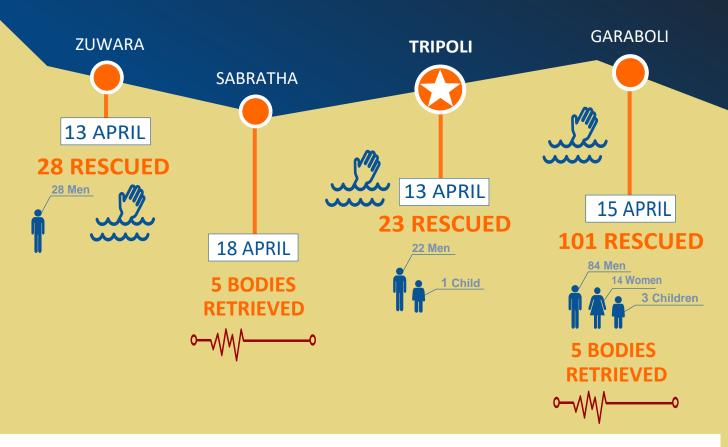

**MARITIME INCIDENTS LIBYAN COAST** 

12 APRIL - 27 APRIL

152 RESCUED **BODIES RETRIEVED** 

4,129 **RESCUED** in 2017

In 2017. were recorded by sea to Italy through the Central Mediterranean route

were recorded along the Central Mediterranean route in 2017