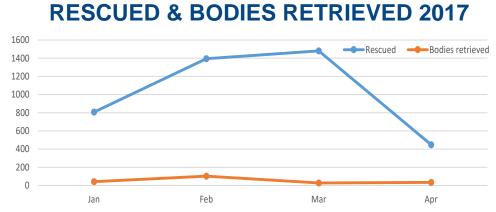

**MARITIME INCIDENTS LIBYAN COAST** 

12 APRIL - 27 APRIL

152 RESCUED **BODIES RETRIEVED** 

4,129 **RESCUED** in 2017

In 2017. were recorded by sea to Italy through the Central Mediterranean route

were recorded along the Central Mediterranean route in 2017