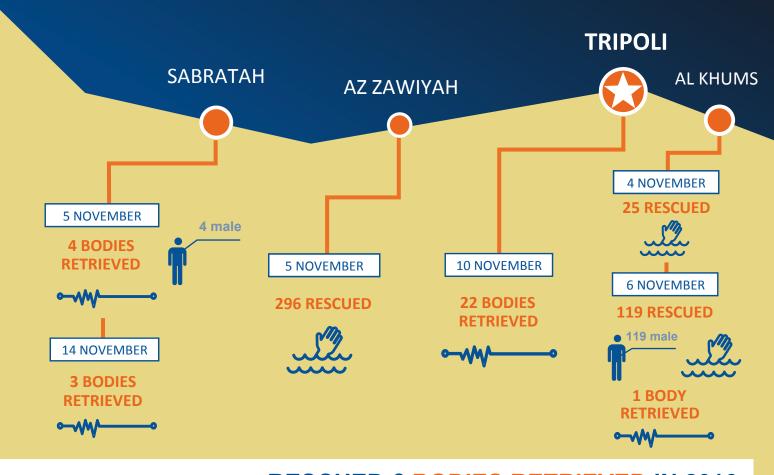

## MARITIME INCIDENTS LIBYAN COAST

**4 NOVEMBER - 18 NOVEMBER** 

## 440 RESCUED BODIES RETRIEVED

I 5.385 RESCUED

in 2016