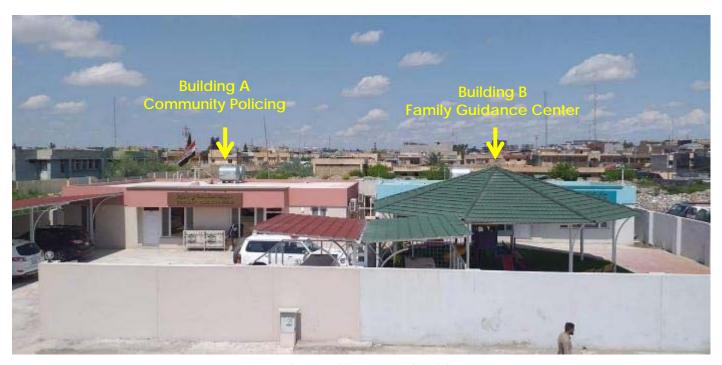

# GENERAL EXTERNAL VIEWS OF MOSUL PROJECT AFTER COMPLETION WITH SIMILAR SAMPLES

Figure show Building A and Building B

Figure show Building A and Building B

Mosaic tiles sample

# GENERAL EXTERNAL VIEWS OF THE PROJECT AFTER COMPLETION

Building A (Community Policing)