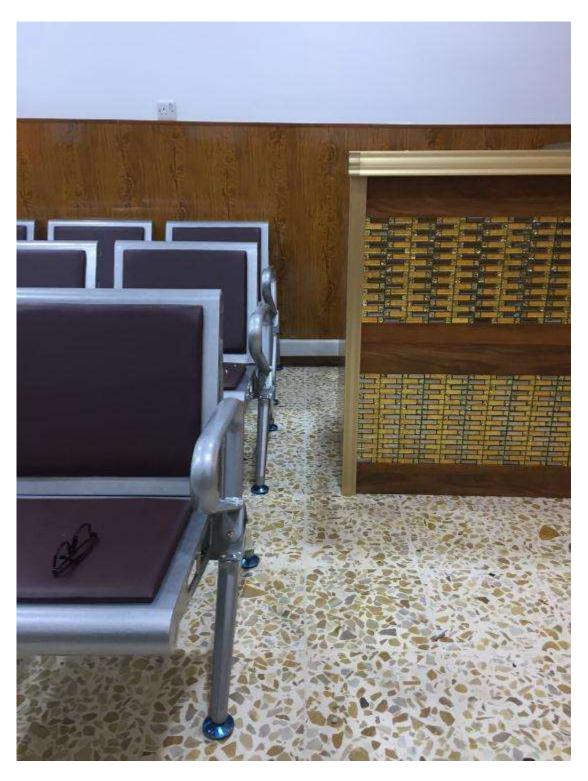

# EXTERNAL VIEW OF BUILDING (B) AFTER COMPLETION

Front View of Family Guidance Center

Corridor in CP building

Waiting Hall in Community Policing for women