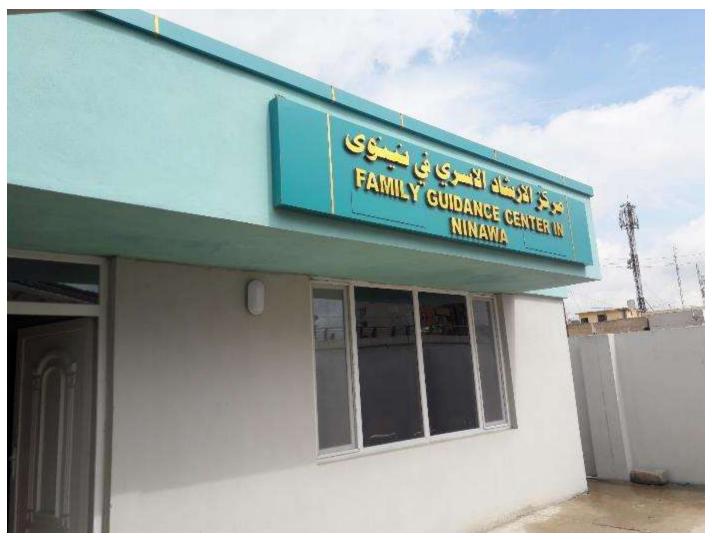

# EXTERNAL VIEW OF BUILDING (B) AFTER COMPLETION

Front View of Family Guidance Center

Corridor in CP building

Waiting Hall in Community Policing for women

### PHOTOS INSIDE BUILDING (A) AFTER INSTALLATION OF FURNITURE

Bathroom for men in CP building

Front View of Family Guidance Center