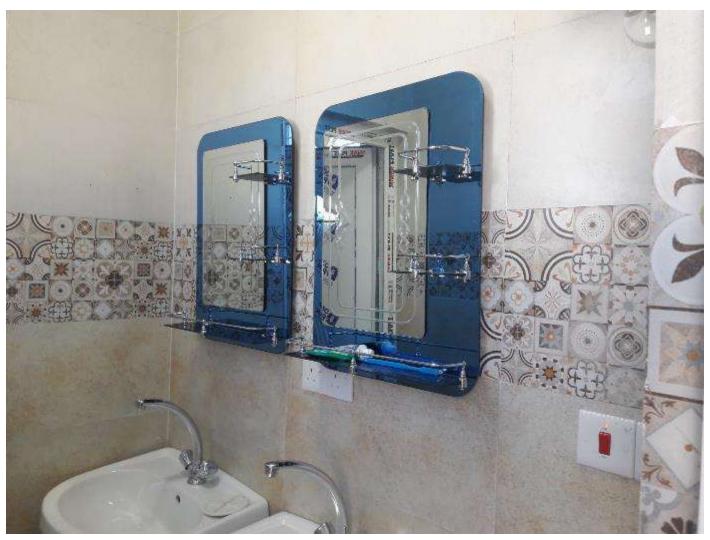

### PHOTOS INSIDE BUILDING (A) AFTER INSTALLATION OF FURNITURE

Bathroom for men in CP building

Front View of Family Guidance Center