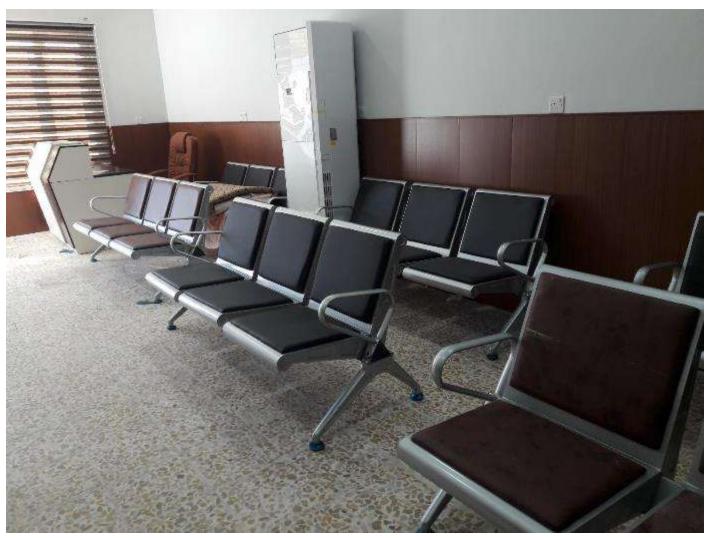

# EXTERNAL VIEW OF BUILDING (B) AFTER COMPLETION

Front View of Family Guidance Center

Corridor in CP building

Waiting Hall in Community Policing for women