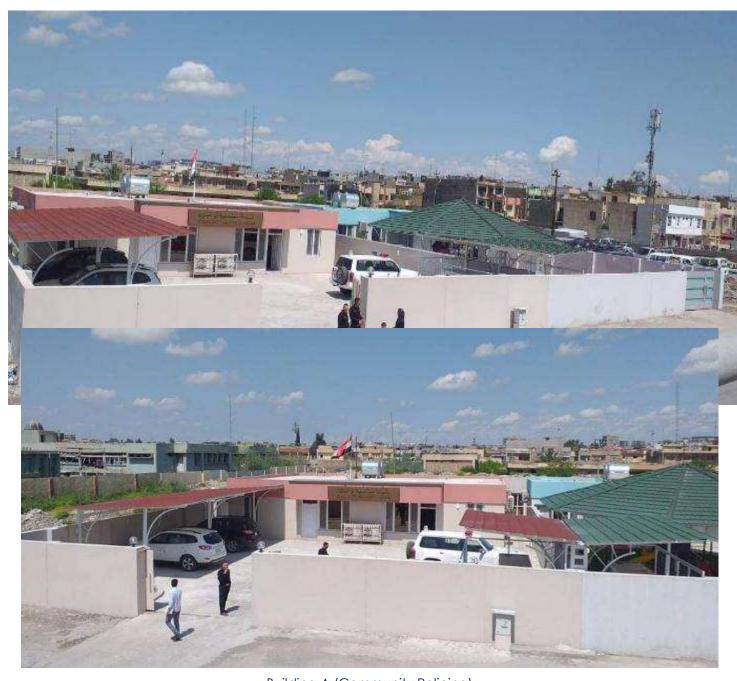

# GENERAL EXTERNAL VIEWS OF MOSUL PROJECT AFTER COMPLETION WITH SIMILAR SAMPLES

Figure show Building A and Building B

Figure show Building A and Building B

Mosaic tiles sample

# GENERAL EXTERNAL VIEWS OF THE PROJECT AFTER COMPLETION

Building A (Community Policing)