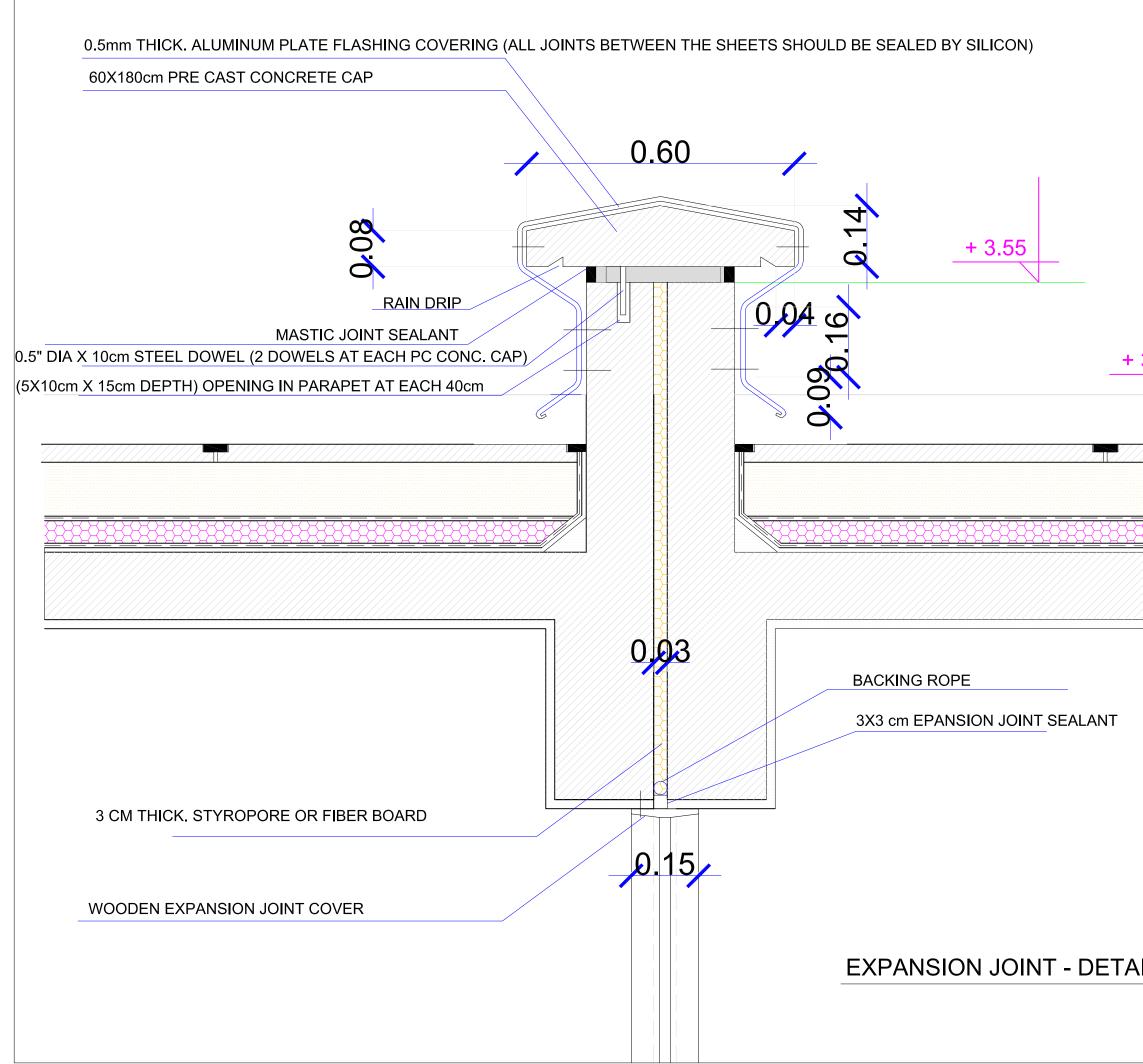

| seq | DRAWING NO.            | DRAWING NAME                                  |
|-----|------------------------|-----------------------------------------------|
| 1   | IOMCPIQGOV-G-01        | COVER SHEET                                   |
| 2   | IOMCPIQGOV-G-02        | TITLE SHEETS                                  |
|     | GENERAL DRAWINGS       |                                               |
| 3   | IOMCPIQGOV-ARAB01      | SITE PLAN- TOP VIEW                           |
| 4   | IOMCPIQGOV-ARAB02      | DETAILED SITE PLAN AT GROUND FLOOR LEVEL      |
| 5   | IOMCPIQGOV-ARAB03      | SECTIONAL DETAILS IN FENCE                    |
|     |                        |                                               |
|     |                        |                                               |
|     | BUILDING - A -         |                                               |
|     | ARCHITECTURAL DRAWINGS |                                               |
| 8   | IOMCPIQGOV-ARA02       | ARCHITECTURAL BASIC DESIGN- GROUND FLOOR PLAI |
| 9   | IOMCPIQGOV-ARA03       | DETAILED GROUND FLOOR PLAN                    |
| 10  | IOMCPIQGOV-ARA04       | SECTIONS                                      |
| 11  | IOMCPIQGOV-ARA05       | FRONT & BACK ELEVATIONS                       |
| 12  | IOMCPIQGOV-ARA06       | RIGHT & LEFT ELEVATIONS                       |
| 13  | IOMCPIQGOV-ARA07       | ROOF PLAN                                     |
| 14  | IOMCPIQGOV-ARA08       | DOORS & WINDOWS SCHEDULE                      |
| 15  | IOMCPIQGOV-ARA09       | FINISHES SCHEDULE                             |
|     | STRUCTURAL DRAWINGS    |                                               |
| 16  | IOMCPIQGOV-STA01       | FOUNDATION DETAILED REINFORCEMENT             |
| 17  | IOMCPIQGOV-STA02       | STRUCTURAL ROOF REINFORCEMENT                 |
| 18  | IOMCPIQGOV-STA03       | STRUCTURAL DETAILS REINFORCEMENT              |
| 19  | IOMCPIQGOV-STA04       | SEPTIC TANK REINFORCEMENT- SECTION X-X        |
| 20  | IOMCPIQGOV-STA05       | SEPTIC TANK REINFORCEMENT- SECTION Y-Y        |
|     | ELECTRICAL DRAWINGS    |                                               |
| 21  | IOMCPIQGOV-ELA01       | ELECTRICAL EQUIPMENT & FITTINGS               |
| 22  | IOMCPIQGOV-ELA01       | AC SPLIT UNITS LAYOUT                         |
|     | SANITARY DRAWINGS      |                                               |
| 23  | IOMCPIQGOV-SAA01       | SEWAGE NETWORK & SEPTIC TANK                  |
| 24  | IOMCPIQGOV-SAA02       | WATER TANKS                                   |
| 25  | IOMCPIQGOV-SAA03       | SANITARY FITTINGS LAYOUT                      |