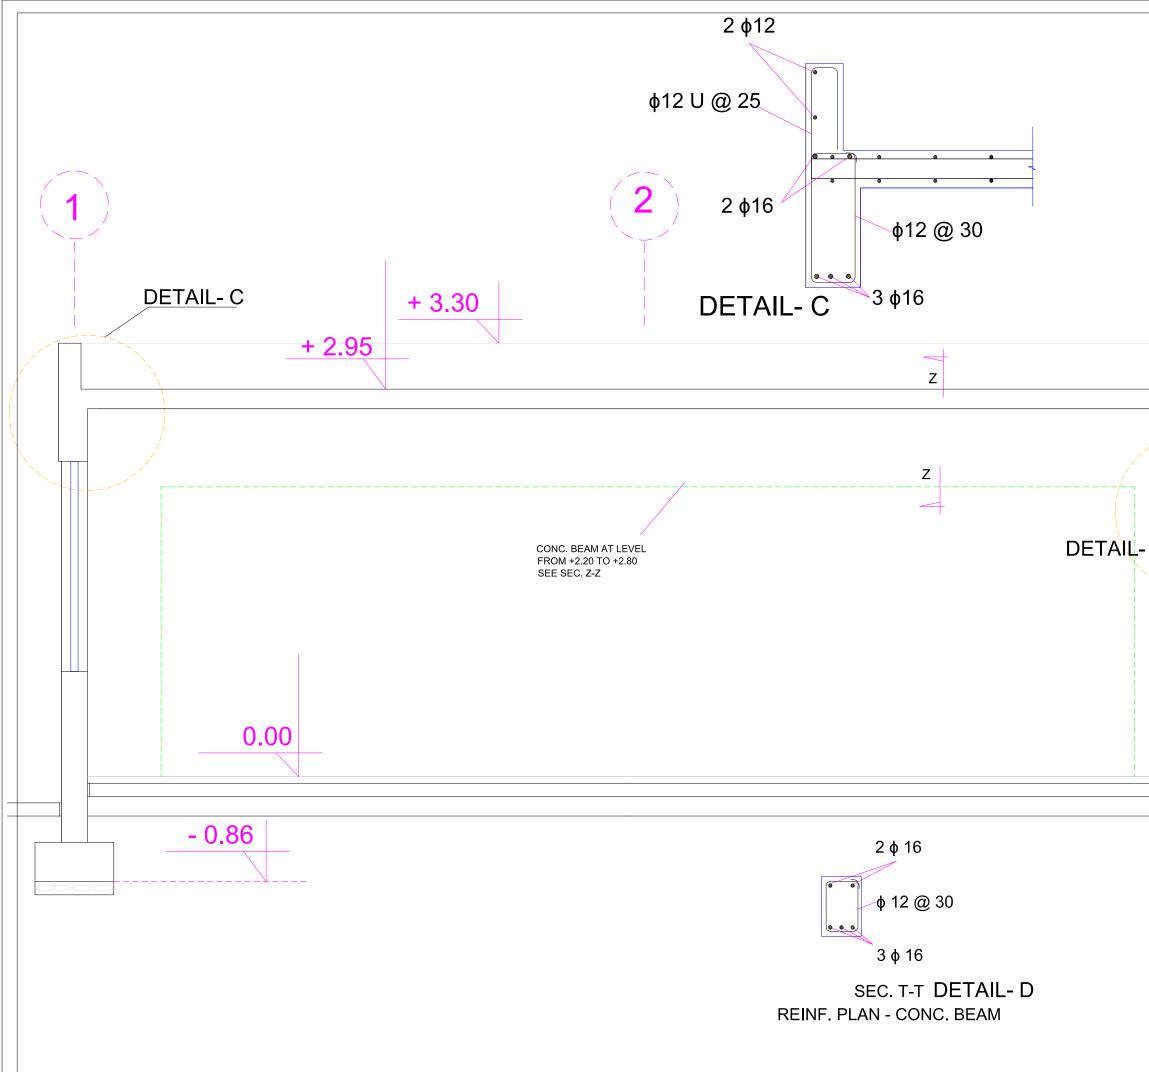

| seq | DRAWING NO.            | DRAWING NAME                                  |
|-----|------------------------|-----------------------------------------------|
| 1   | IOMCPIQGOV-G-01        | COVER SHEET                                   |
| 2   | IOMCPIQGOV-G-02        | TITLE SHEETS                                  |
|     | GENERAL DRAWINGS       |                                               |
| 3   | IOMCPIQGOV-ARAB01      | SITE PLAN- TOP VIEW                           |
| 4   | IOMCPIQGOV-ARAB02      | DETAILED SITE PLAN AT GROUND FLOOR LEVEL      |
| 5   | IOMCPIQGOV-ARAB03      | SECTIONAL DETAILS IN FENCE                    |
|     |                        |                                               |
|     |                        |                                               |
|     | BUILDING - A -         |                                               |
|     | ARCHITECTURAL DRAWINGS |                                               |
| 8   | IOMCPIQGOV-ARA02       | ARCHITECTURAL BASIC DESIGN- GROUND FLOOR PLAI |
| 9   | IOMCPIQGOV-ARA03       | DETAILED GROUND FLOOR PLAN                    |
| 10  | IOMCPIQGOV-ARA04       | SECTIONS                                      |
| 11  | IOMCPIQGOV-ARA05       | FRONT & BACK ELEVATIONS                       |
| 12  | IOMCPIQGOV-ARA06       | RIGHT & LEFT ELEVATIONS                       |
| 13  | IOMCPIQGOV-ARA07       | ROOF PLAN                                     |
| 14  | IOMCPIQGOV-ARA08       | DOORS & WINDOWS SCHEDULE                      |
| 15  | IOMCPIQGOV-ARA09       | FINISHES SCHEDULE                             |
|     | STRUCTURAL DRAWINGS    |                                               |
| 16  | IOMCPIQGOV-STA01       | FOUNDATION DETAILED REINFORCEMENT             |
| 17  | IOMCPIQGOV-STA02       | STRUCTURAL ROOF REINFORCEMENT                 |
| 18  | IOMCPIQGOV-STA03       | STRUCTURAL DETAILS REINFORCEMENT              |
| 19  | IOMCPIQGOV-STA04       | SEPTIC TANK REINFORCEMENT- SECTION X-X        |
| 20  | IOMCPIQGOV-STA05       | SEPTIC TANK REINFORCEMENT- SECTION Y-Y        |
|     | ELECTRICAL DRAWINGS    |                                               |
| 21  | IOMCPIQGOV-ELA01       | ELECTRICAL EQUIPMENT & FITTINGS               |
| 22  | IOMCPIQGOV-ELA01       | AC SPLIT UNITS LAYOUT                         |
|     | SANITARY DRAWINGS      |                                               |
| 23  | IOMCPIQGOV-SAA01       | SEWAGE NETWORK & SEPTIC TANK                  |
| 24  | IOMCPIQGOV-SAA02       | WATER TANKS                                   |
| 25  | IOMCPIQGOV-SAA03       | SANITARY FITTINGS LAYOUT                      |