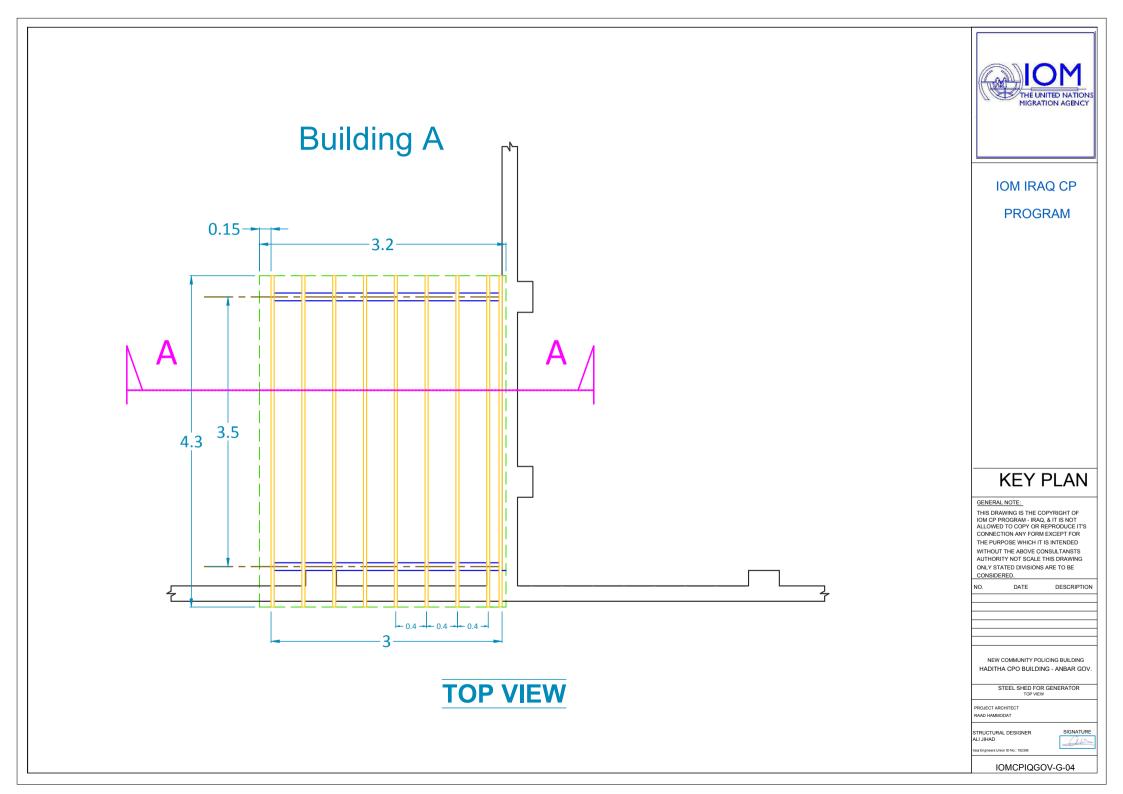

| seq | DRAWING NO.            | DRAWING NAME                                  |
|-----|------------------------|-----------------------------------------------|
| 1   | IOMCPIQGOV-G-01        | COVER SHEET                                   |
| 2   | IOMCPIQGOV-G-02        | TITLE SHEETS                                  |
|     | GENERAL DRAWINGS       |                                               |
| 3   | IOMCPIQGOV-ARAB01      | SITE PLAN- TOP VIEW                           |
| 4   | IOMCPIQGOV-ARAB02      | DETAILED SITE PLAN AT GROUND FLOOR LEVEL      |
| 5   | IOMCPIQGOV-ARAB03      | SECTIONAL DETAILS IN FENCE                    |
|     |                        |                                               |
|     |                        |                                               |
|     | BUILDING - A -         |                                               |
|     | ARCHITECTURAL DRAWINGS |                                               |
| 8   | IOMCPIQGOV-ARA02       | ARCHITECTURAL BASIC DESIGN- GROUND FLOOR PLAI |
| 9   | IOMCPIQGOV-ARA03       | DETAILED GROUND FLOOR PLAN                    |
| 10  | IOMCPIQGOV-ARA04       | SECTIONS                                      |
| 11  | IOMCPIQGOV-ARA05       | FRONT & BACK ELEVATIONS                       |
| 12  | IOMCPIQGOV-ARA06       | RIGHT & LEFT ELEVATIONS                       |
| 13  | IOMCPIQGOV-ARA07       | ROOF PLAN                                     |
| 14  | IOMCPIQGOV-ARA08       | DOORS & WINDOWS SCHEDULE                      |
| 15  | IOMCPIQGOV-ARA09       | FINISHES SCHEDULE                             |
|     | STRUCTURAL DRAWINGS    |                                               |
| 16  | IOMCPIQGOV-STA01       | FOUNDATION DETAILED REINFORCEMENT             |
| 17  | IOMCPIQGOV-STA02       | STRUCTURAL ROOF REINFORCEMENT                 |
| 18  | IOMCPIQGOV-STA03       | STRUCTURAL DETAILS REINFORCEMENT              |
| 19  | IOMCPIQGOV-STA04       | SEPTIC TANK REINFORCEMENT- SECTION X-X        |
| 20  | IOMCPIQGOV-STA05       | SEPTIC TANK REINFORCEMENT- SECTION Y-Y        |
|     | ELECTRICAL DRAWINGS    |                                               |
| 21  | IOMCPIQGOV-ELA01       | ELECTRICAL EQUIPMENT & FITTINGS               |
| 22  | IOMCPIQGOV-ELA01       | AC SPLIT UNITS LAYOUT                         |
|     | SANITARY DRAWINGS      |                                               |
| 23  | IOMCPIQGOV-SAA01       | SEWAGE NETWORK & SEPTIC TANK                  |
| 24  | IOMCPIQGOV-SAA02       | WATER TANKS                                   |
| 25  | IOMCPIQGOV-SAA03       | SANITARY FITTINGS LAYOUT                      |