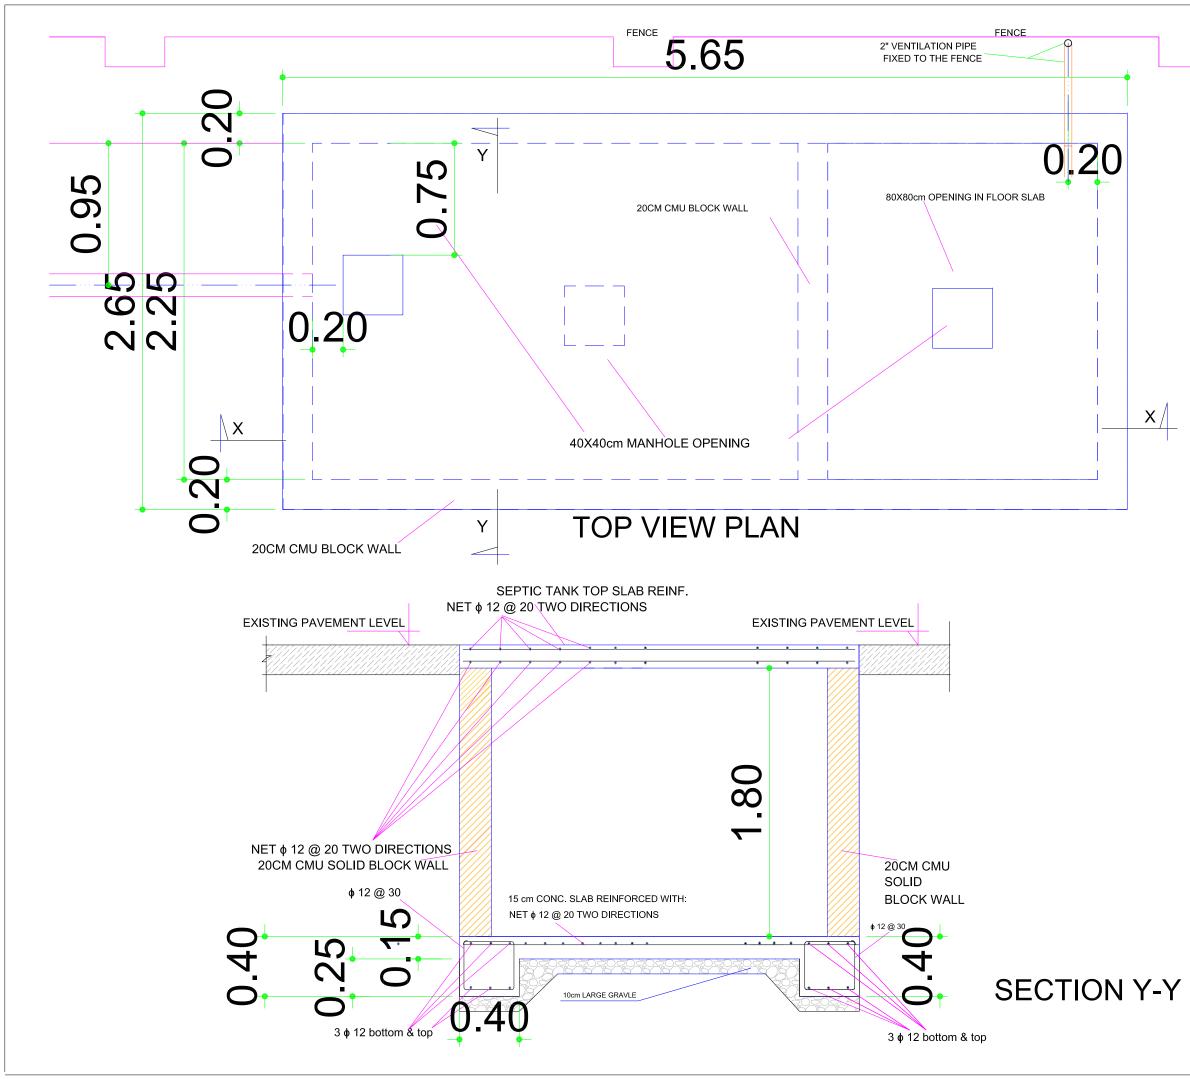

| seq | DRAWING NO.            | DRAWING NAME                                  |
|-----|------------------------|-----------------------------------------------|
| 1   | IOMCPIQGOV-G-01        | COVER SHEET                                   |
| 2   | IOMCPIQGOV-G-02        | TITLE SHEETS                                  |
|     | GENERAL DRAWINGS       |                                               |
| 3   | IOMCPIQGOV-ARAB01      | SITE PLAN- TOP VIEW                           |
| 4   | IOMCPIQGOV-ARAB02      | DETAILED SITE PLAN AT GROUND FLOOR LEVEL      |
| 5   | IOMCPIQGOV-ARAB03      | SECTIONAL DETAILS IN FENCE                    |
|     |                        |                                               |
|     |                        |                                               |
|     | BUILDING - A -         |                                               |
|     | ARCHITECTURAL DRAWINGS |                                               |
| 8   | IOMCPIQGOV-ARA02       | ARCHITECTURAL BASIC DESIGN- GROUND FLOOR PLAI |
| 9   | IOMCPIQGOV-ARA03       | DETAILED GROUND FLOOR PLAN                    |
| 10  | IOMCPIQGOV-ARA04       | SECTIONS                                      |
| 11  | IOMCPIQGOV-ARA05       | FRONT & BACK ELEVATIONS                       |
| 12  | IOMCPIQGOV-ARA06       | RIGHT & LEFT ELEVATIONS                       |
| 13  | IOMCPIQGOV-ARA07       | ROOF PLAN                                     |
| 14  | IOMCPIQGOV-ARA08       | DOORS & WINDOWS SCHEDULE                      |
| 15  | IOMCPIQGOV-ARA09       | FINISHES SCHEDULE                             |
|     | STRUCTURAL DRAWINGS    |                                               |
| 16  | IOMCPIQGOV-STA01       | FOUNDATION DETAILED REINFORCEMENT             |
| 17  | IOMCPIQGOV-STA02       | STRUCTURAL ROOF REINFORCEMENT                 |
| 18  | IOMCPIQGOV-STA03       | STRUCTURAL DETAILS REINFORCEMENT              |
| 19  | IOMCPIQGOV-STA04       | SEPTIC TANK REINFORCEMENT- SECTION X-X        |
| 20  | IOMCPIQGOV-STA05       | SEPTIC TANK REINFORCEMENT- SECTION Y-Y        |
|     | ELECTRICAL DRAWINGS    |                                               |
| 21  | IOMCPIQGOV-ELA01       | ELECTRICAL EQUIPMENT & FITTINGS               |
| 22  | IOMCPIQGOV-ELA01       | AC SPLIT UNITS LAYOUT                         |
|     | SANITARY DRAWINGS      |                                               |
| 23  | IOMCPIQGOV-SAA01       | SEWAGE NETWORK & SEPTIC TANK                  |
| 24  | IOMCPIQGOV-SAA02       | WATER TANKS                                   |
| 25  | IOMCPIQGOV-SAA03       | SANITARY FITTINGS LAYOUT                      |