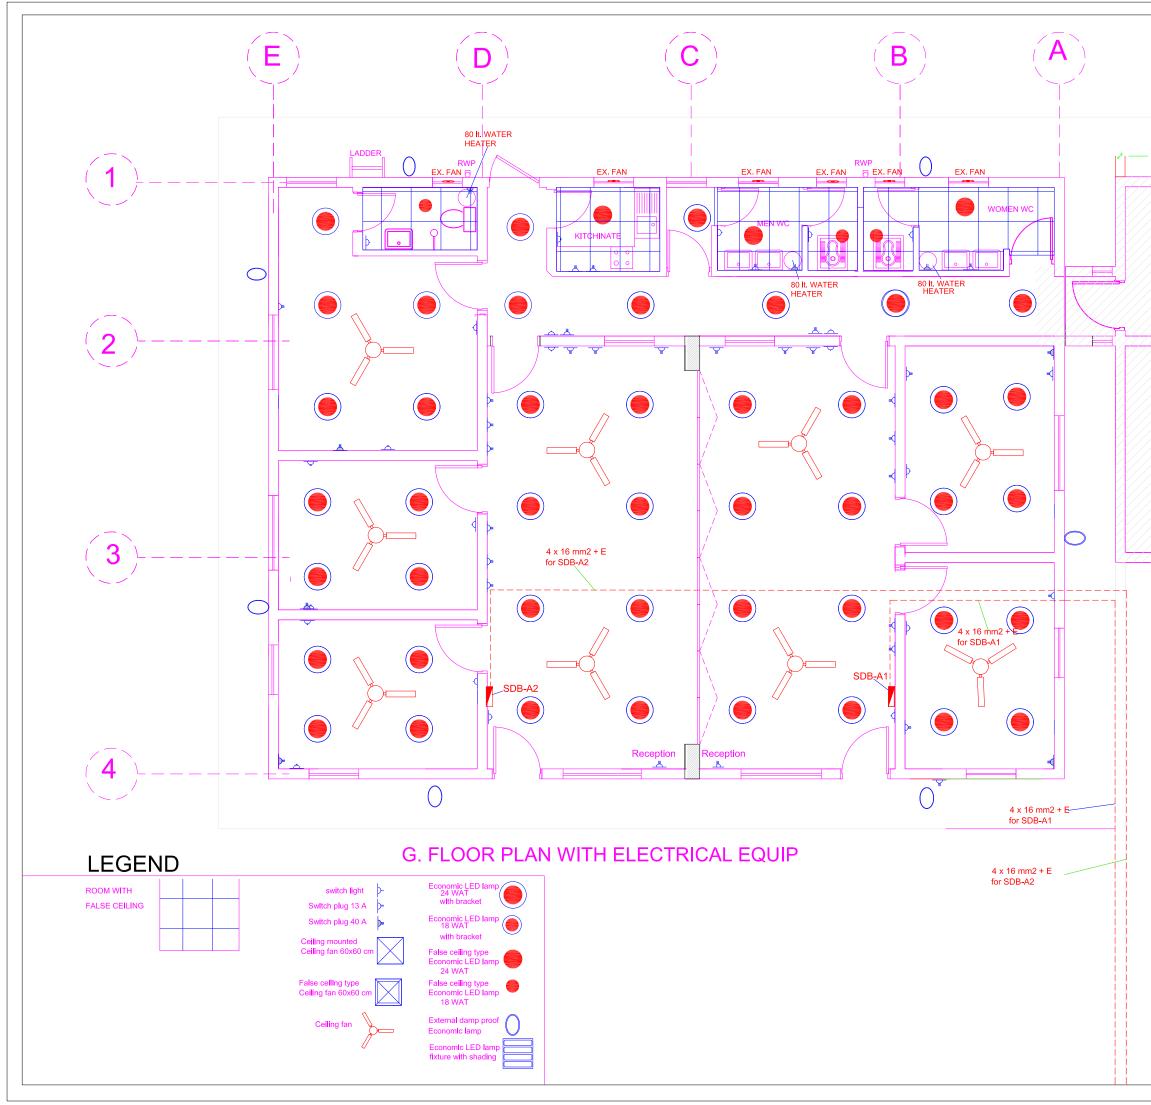

| seq | DRAWING NO.            | DRAWING NAME                                  |
|-----|------------------------|-----------------------------------------------|
| 1   | IOMCPIQGOV-G-01        | COVER SHEET                                   |
| 2   | IOMCPIQGOV-G-02        | TITLE SHEETS                                  |
|     | GENERAL DRAWINGS       |                                               |
| 3   | IOMCPIQGOV-ARAB01      | SITE PLAN- TOP VIEW                           |
| 4   | IOMCPIQGOV-ARAB02      | DETAILED SITE PLAN AT GROUND FLOOR LEVEL      |
| 5   | IOMCPIQGOV-ARAB03      | SECTIONAL DETAILS IN FENCE                    |
|     |                        |                                               |
|     |                        |                                               |
|     | BUILDING - A -         |                                               |
|     | ARCHITECTURAL DRAWINGS |                                               |
| 8   | IOMCPIQGOV-ARA02       | ARCHITECTURAL BASIC DESIGN- GROUND FLOOR PLAI |
| 9   | IOMCPIQGOV-ARA03       | DETAILED GROUND FLOOR PLAN                    |
| 10  | IOMCPIQGOV-ARA04       | SECTIONS                                      |
| 11  | IOMCPIQGOV-ARA05       | FRONT & BACK ELEVATIONS                       |
| 12  | IOMCPIQGOV-ARA06       | RIGHT & LEFT ELEVATIONS                       |
| 13  | IOMCPIQGOV-ARA07       | ROOF PLAN                                     |
| 14  | IOMCPIQGOV-ARA08       | DOORS & WINDOWS SCHEDULE                      |
| 15  | IOMCPIQGOV-ARA09       | FINISHES SCHEDULE                             |
|     | STRUCTURAL DRAWINGS    |                                               |
| 16  | IOMCPIQGOV-STA01       | FOUNDATION DETAILED REINFORCEMENT             |
| 17  | IOMCPIQGOV-STA02       | STRUCTURAL ROOF REINFORCEMENT                 |
| 18  | IOMCPIQGOV-STA03       | STRUCTURAL DETAILS REINFORCEMENT              |
| 19  | IOMCPIQGOV-STA04       | SEPTIC TANK REINFORCEMENT- SECTION X-X        |
| 20  | IOMCPIQGOV-STA05       | SEPTIC TANK REINFORCEMENT- SECTION Y-Y        |
|     | ELECTRICAL DRAWINGS    |                                               |
| 21  | IOMCPIQGOV-ELA01       | ELECTRICAL EQUIPMENT & FITTINGS               |
| 22  | IOMCPIQGOV-ELA01       | AC SPLIT UNITS LAYOUT                         |
|     | SANITARY DRAWINGS      |                                               |
| 23  | IOMCPIQGOV-SAA01       | SEWAGE NETWORK & SEPTIC TANK                  |
| 24  | IOMCPIQGOV-SAA02       | WATER TANKS                                   |
| 25  | IOMCPIQGOV-SAA03       | SANITARY FITTINGS LAYOUT                      |