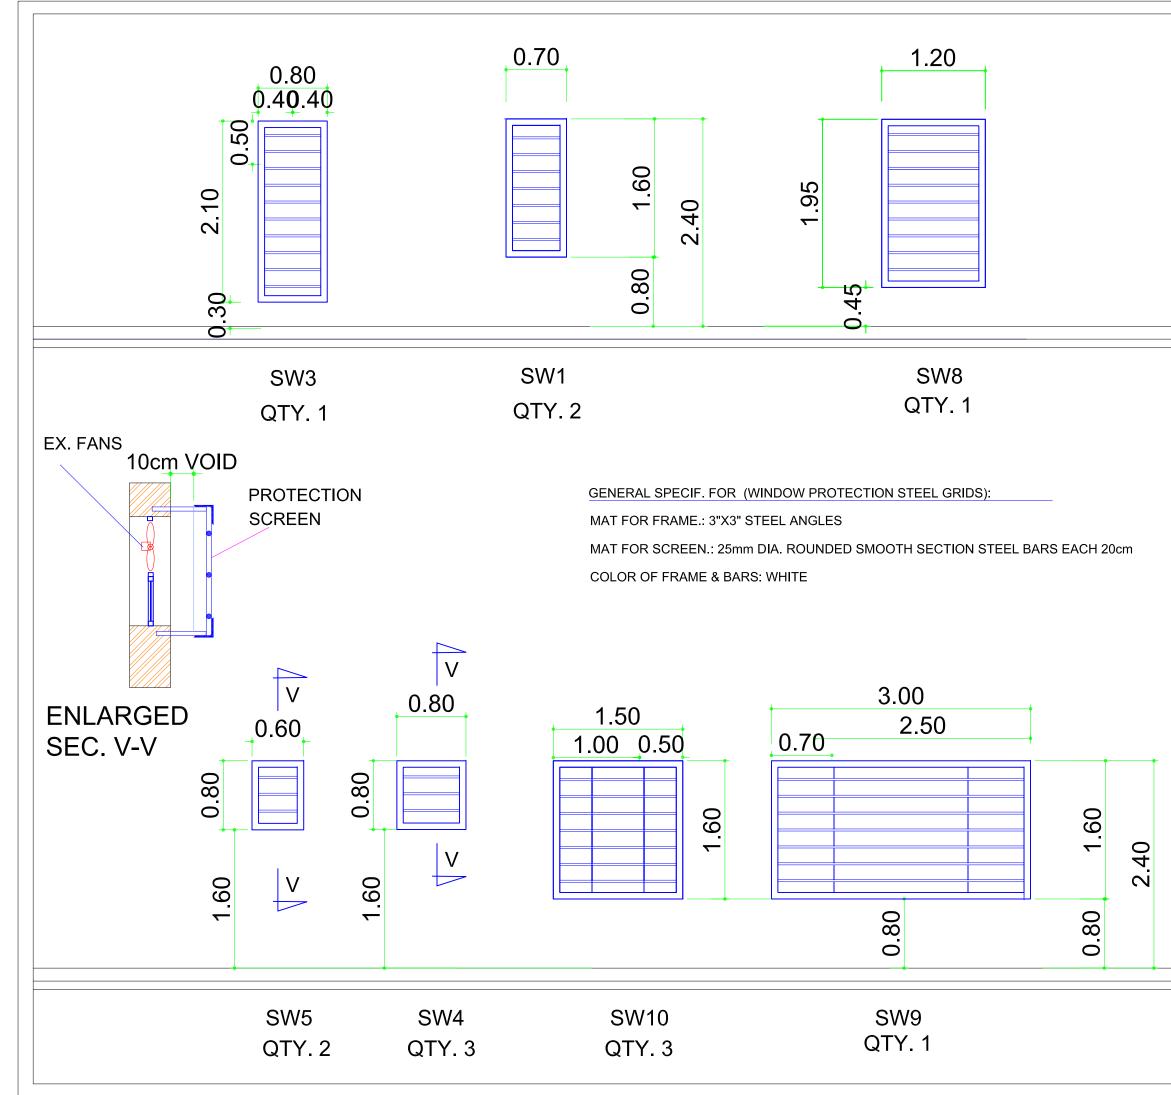

|              | THE UNITED NATIONS<br>MIGRATION AGENCY                                                                                                                                                                                                                                               |
|--------------|--------------------------------------------------------------------------------------------------------------------------------------------------------------------------------------------------------------------------------------------------------------------------------------|
| 3.30         |                                                                                                                                                                                                                                                                                      |
|              | BUILDING - B                                                                                                                                                                                                                                                                         |
|              | KEY PLAN<br>GENERAL NOTE:<br>THIS DRAWING IS THE COPYRIGHT OF<br>IOM CP PROGRAM - IRAQ, & IT IS NOT<br>ALLOWED TO COPY OR REPRODUCE IT'S<br>CONNECTION ANY FORM EXCEPT FOR<br>THE PURPOSE WHICH IT IS INTENDED<br>WITHOUT THE ABOVE CONSULTANSTS<br>AUTHORITY NOT SCALE THIS DRAWING |
|              | ONLY STATED DIVISIONS ARE TO BE<br>CONSIDERED.<br>NO. DATE DESCRIPTION                                                                                                                                                                                                               |
| <u>IL-</u> F | NEW COMMUNITY POLICING BUILDING<br>BASRA CPO/RGC BUILDING<br>DRAWING TITLE<br>EXPANSION JOINT DETAIL F<br>PROJECT ARCHITECT<br>RAAD HAMMODAT                                                                                                                                         |
|              | DRAWING NO.<br>IOMCPIQGOV-ARB09                                                                                                                                                                                                                                                      |