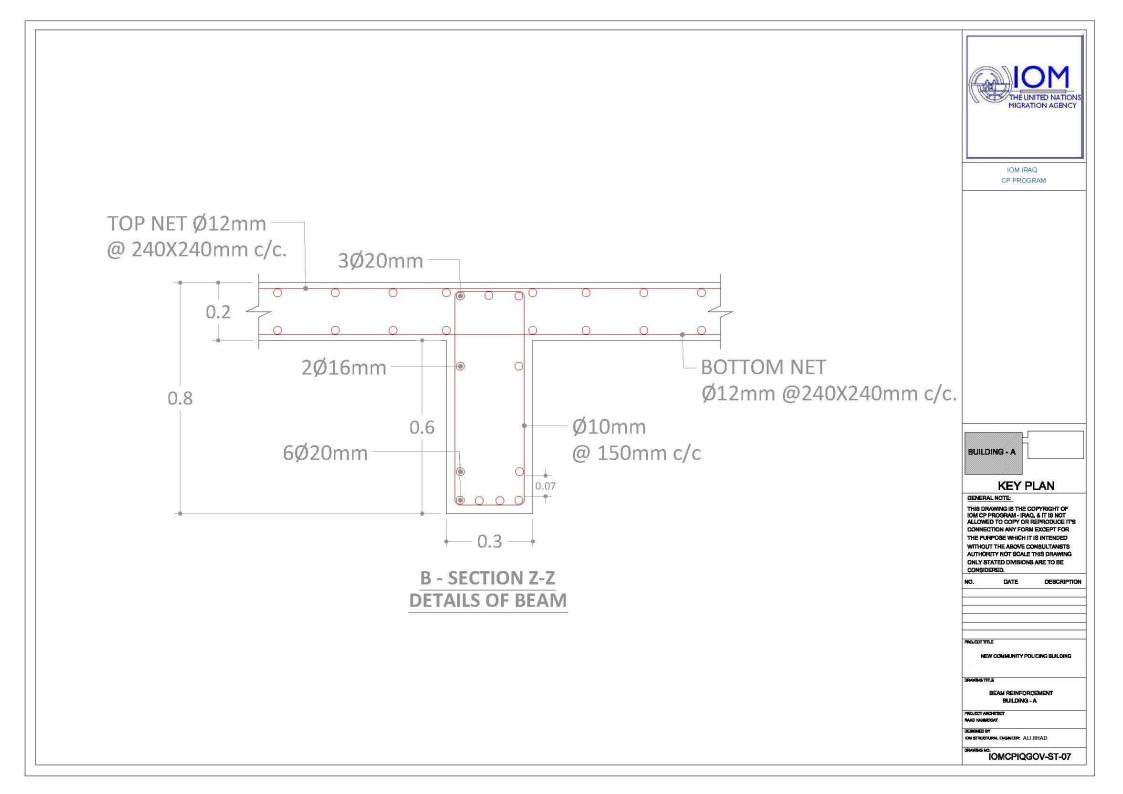

| seq | DRAWING NO.            | DRAWING NAME                                  |
|-----|------------------------|-----------------------------------------------|
| 1   | IOMCPIQGOV-G-01        | COVER SHEET                                   |
| 2   | IOMCPIQGOV-G-02        | TITLE SHEETS                                  |
|     | GENERAL DRAWINGS       |                                               |
| 3   | IOMCPIQGOV-ARAB01      | SITE PLAN- TOP VIEW                           |
| 4   | IOMCPIQGOV-ARAB02      | DETAILED SITE PLAN AT GROUND FLOOR LEVEL      |
| 5   | IOMCPIQGOV-ARAB03      | SECTIONAL DETAILS IN FENCE                    |
|     |                        |                                               |
|     |                        |                                               |
|     | BUILDING - A -         |                                               |
|     | ARCHITECTURAL DRAWINGS |                                               |
| 8   | IOMCPIQGOV-ARA02       | ARCHITECTURAL BASIC DESIGN- GROUND FLOOR PLAI |
| 9   | IOMCPIQGOV-ARA03       | DETAILED GROUND FLOOR PLAN                    |
| 10  | IOMCPIQGOV-ARA04       | SECTIONS                                      |
| 11  | IOMCPIQGOV-ARA05       | FRONT & BACK ELEVATIONS                       |
| 12  | IOMCPIQGOV-ARA06       | RIGHT & LEFT ELEVATIONS                       |
| 13  | IOMCPIQGOV-ARA07       | ROOF PLAN                                     |
| 14  | IOMCPIQGOV-ARA08       | DOORS & WINDOWS SCHEDULE                      |
| 15  | IOMCPIQGOV-ARA09       | FINISHES SCHEDULE                             |
|     | STRUCTURAL DRAWINGS    |                                               |
| 16  | IOMCPIQGOV-STA01       | FOUNDATION DETAILED REINFORCEMENT             |
| 17  | IOMCPIQGOV-STA02       | STRUCTURAL ROOF REINFORCEMENT                 |
| 18  | IOMCPIQGOV-STA03       | STRUCTURAL DETAILS REINFORCEMENT              |
| 19  | IOMCPIQGOV-STA04       | SEPTIC TANK REINFORCEMENT- SECTION X-X        |
| 20  | IOMCPIQGOV-STA05       | SEPTIC TANK REINFORCEMENT- SECTION Y-Y        |
|     | ELECTRICAL DRAWINGS    |                                               |
| 21  | IOMCPIQGOV-ELA01       | ELECTRICAL EQUIPMENT & FITTINGS               |
| 22  | IOMCPIQGOV-ELA01       | AC SPLIT UNITS LAYOUT                         |
|     | SANITARY DRAWINGS      |                                               |
| 23  | IOMCPIQGOV-SAA01       | SEWAGE NETWORK & SEPTIC TANK                  |
| 24  | IOMCPIQGOV-SAA02       | WATER TANKS                                   |
| 25  | IOMCPIQGOV-SAA03       | SANITARY FITTINGS LAYOUT                      |