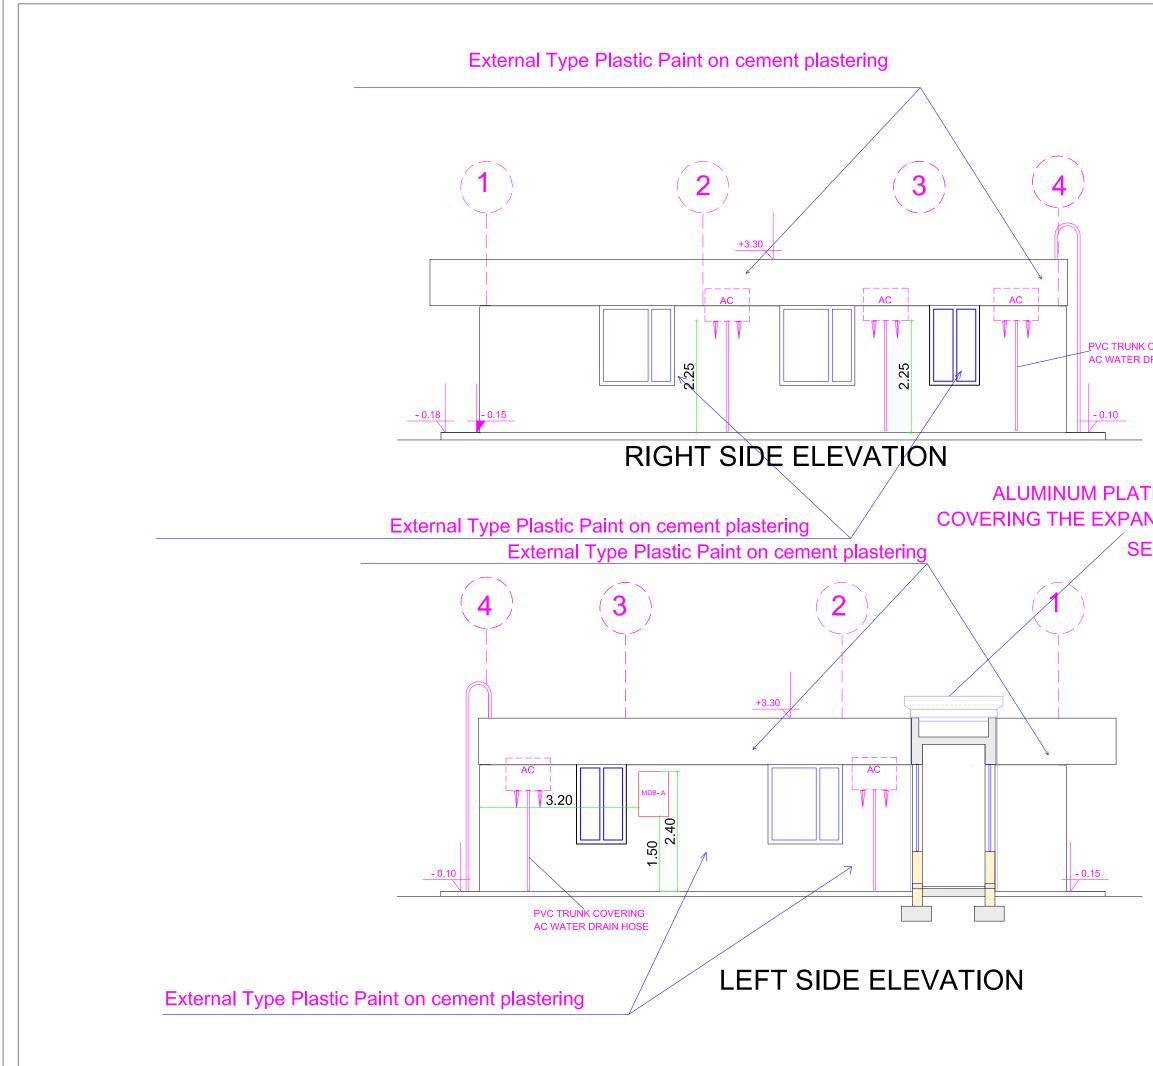

| 08.0<br>5<br>7<br>0                                                                                                                            | IOM IRAQ<br>CP PROGRAM                                                                                                                                                                                                                                                                                    |
|------------------------------------------------------------------------------------------------------------------------------------------------|-----------------------------------------------------------------------------------------------------------------------------------------------------------------------------------------------------------------------------------------------------------------------------------------------------------|
| PD4                                                                                                                                            |                                                                                                                                                                                                                                                                                                           |
| QTY. 3                                                                                                                                         |                                                                                                                                                                                                                                                                                                           |
| D WITH GALV. STEEL FRAME)                                                                                                                      |                                                                                                                                                                                                                                                                                                           |
|                                                                                                                                                |                                                                                                                                                                                                                                                                                                           |
| 1 00                                                                                                                                           |                                                                                                                                                                                                                                                                                                           |
| 1.00                                                                                                                                           |                                                                                                                                                                                                                                                                                                           |
|                                                                                                                                                |                                                                                                                                                                                                                                                                                                           |
|                                                                                                                                                |                                                                                                                                                                                                                                                                                                           |
|                                                                                                                                                |                                                                                                                                                                                                                                                                                                           |
|                                                                                                                                                |                                                                                                                                                                                                                                                                                                           |
|                                                                                                                                                |                                                                                                                                                                                                                                                                                                           |
| SD3                                                                                                                                            |                                                                                                                                                                                                                                                                                                           |
| QTY. 1                                                                                                                                         |                                                                                                                                                                                                                                                                                                           |
| L SPECIF. FOR SD3 & SD4                                                                                                                        |                                                                                                                                                                                                                                                                                                           |
| Ielded Steel door Turikish Brand<br>DF FRAME & PANELS: WHITE COLOR<br>DCKS & HANDLES AT BOTH SIDES<br>DROLIC DAMPER<br>YPE: 5mm TEMPERED GLASS | BUILDING - A                                                                                                                                                                                                                                                                                              |
| ROTECTION SCREEN                                                                                                                               | KEY PLAN                                                                                                                                                                                                                                                                                                  |
|                                                                                                                                                | GENERAL NOTE:                                                                                                                                                                                                                                                                                             |
|                                                                                                                                                | THIS DRAWING IS THE COPYRIGHT OF<br>IOM CP PROGRAM - IRAQ, & IT IS NOT<br>ALLOWED TO COPY OR REPRODUCE IT'S<br>CONNECTION ANY FORM EXCEPT FOR<br>THE PURPOSE WHICH IT IS INTENDED<br>WITHOUT THE ABOVE CONSULTANSTS<br>AUTHORITY NOT SCALE THIS DRAWING<br>ONLY STATED DIVISIONS ARE TO BE<br>CONSIDERED. |
|                                                                                                                                                | NO. DATE DESCRIPTION                                                                                                                                                                                                                                                                                      |
|                                                                                                                                                |                                                                                                                                                                                                                                                                                                           |
|                                                                                                                                                |                                                                                                                                                                                                                                                                                                           |
| _                                                                                                                                              | PROJECT TITLE                                                                                                                                                                                                                                                                                             |
| =                                                                                                                                              |                                                                                                                                                                                                                                                                                                           |
|                                                                                                                                                | BASRA CPO/RGC BUILDING DRAWING TITLE                                                                                                                                                                                                                                                                      |
|                                                                                                                                                | DOORS & WINDOWS SCHEDULE                                                                                                                                                                                                                                                                                  |
|                                                                                                                                                | BUILDING - A                                                                                                                                                                                                                                                                                              |
| VS)                                                                                                                                            | RAAD HAMMODAT                                                                                                                                                                                                                                                                                             |
|                                                                                                                                                | DRAWING NO.                                                                                                                                                                                                                                                                                               |
|                                                                                                                                                | IOMCPIQGOV-AR-08                                                                                                                                                                                                                                                                                          |