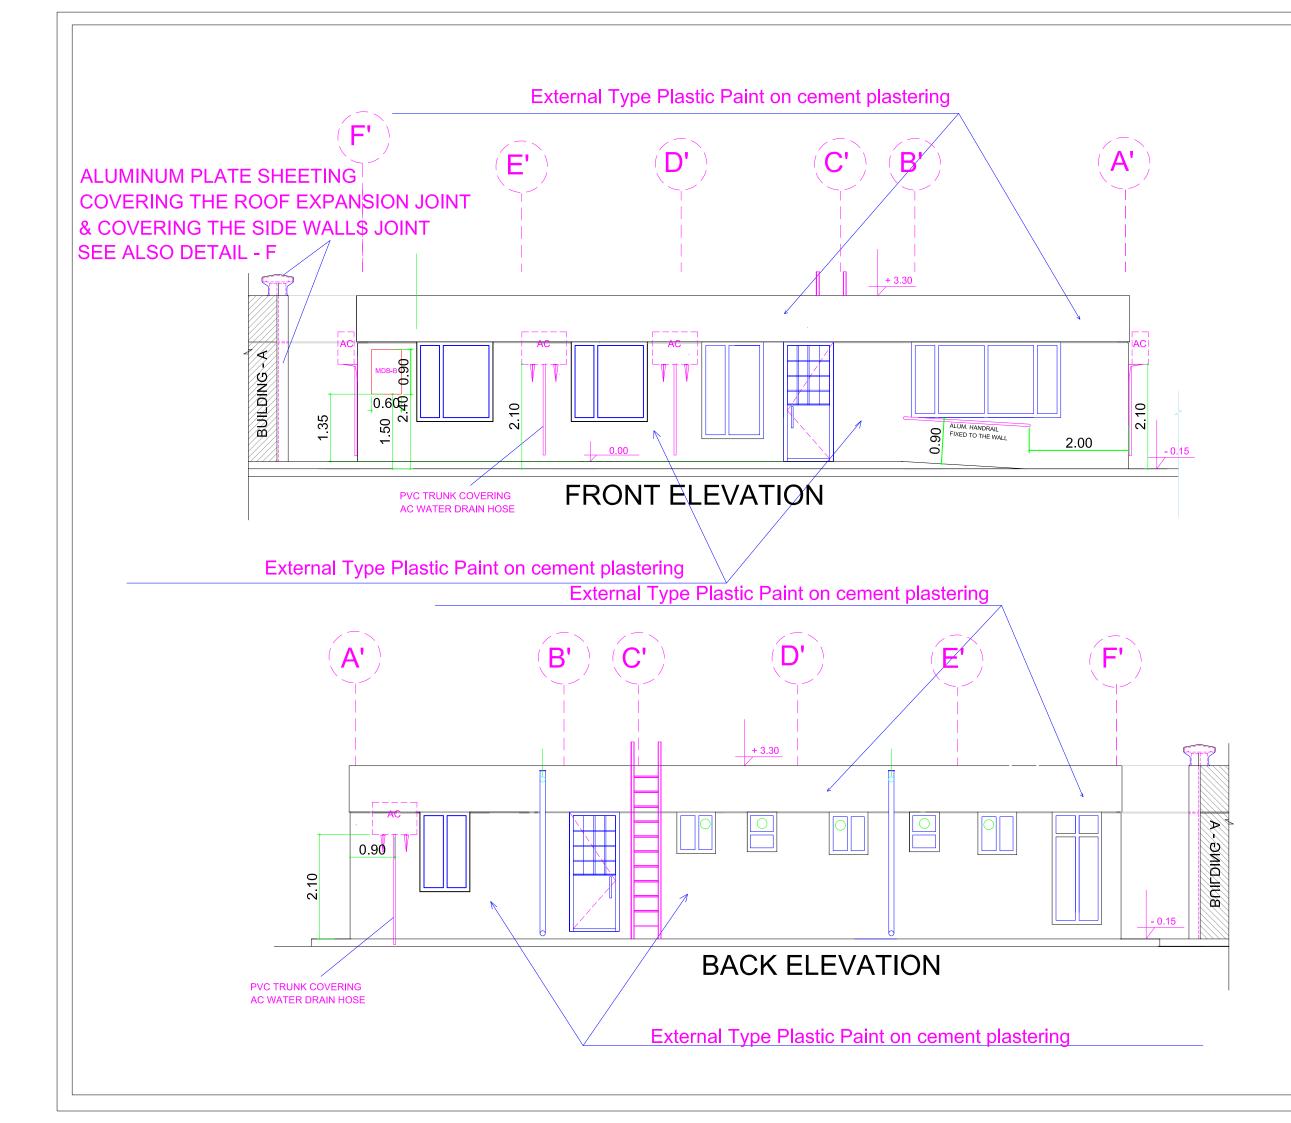

# BUILDING - A ARCHITECTURAL DRAWINGS

| THE UNITED NATIONS<br>MIGRATION AGENCY                                 |
|------------------------------------------------------------------------|
| IOM IRAQ                                                               |
| CP PROGRAM                                                             |
|                                                                        |
|                                                                        |
|                                                                        |
|                                                                        |
|                                                                        |
|                                                                        |
|                                                                        |
|                                                                        |
|                                                                        |
|                                                                        |
|                                                                        |
|                                                                        |
|                                                                        |
|                                                                        |
|                                                                        |
|                                                                        |
|                                                                        |
|                                                                        |
|                                                                        |
|                                                                        |
|                                                                        |
|                                                                        |
|                                                                        |
|                                                                        |
|                                                                        |
|                                                                        |
| F 1                                                                    |
| BUILDING - A                                                           |
|                                                                        |
|                                                                        |
| KEY PLAN                                                               |
| NL I FLAN                                                              |
|                                                                        |
| GENERAL NOTE:                                                          |
| THIS DRAWING IS THE COPYRIGHT OF<br>IOM CP PROGRAM - IRAQ, & IT IS NOT |
| ALLOWED TO COPY OR REPRODUCE IT'S                                      |
| CONNECTION ANY FORM EXCEPT FOR                                         |
| THE PURPOSE WHICH IT IS INTENDED                                       |
| WITHOUT THE ABOVE CONSULTANSTS<br>AUTHORITY NOT SCALE THIS DRAWING     |
| ONLY STATED DIVISIONS ARE TO BE                                        |
| CONSIDERED.                                                            |
| NO. DATE DESCRIPTION                                                   |
|                                                                        |
|                                                                        |
|                                                                        |
|                                                                        |
|                                                                        |
| PROJECT TITLE                                                          |
|                                                                        |
| NEW COMMUNITY POLICING BUILDING<br>BASRA CPO/RGC BUILDING              |
| BAGINA OF ON GO BUILDING                                               |
| DRAWING TITLE                                                          |
|                                                                        |
|                                                                        |
| 1                                                                      |
|                                                                        |
| PROJECT ARCHITECT<br>RAAD HAMMODAT                                     |
|                                                                        |
|                                                                        |
|                                                                        |
| RAAD HAMMODAT                                                          |