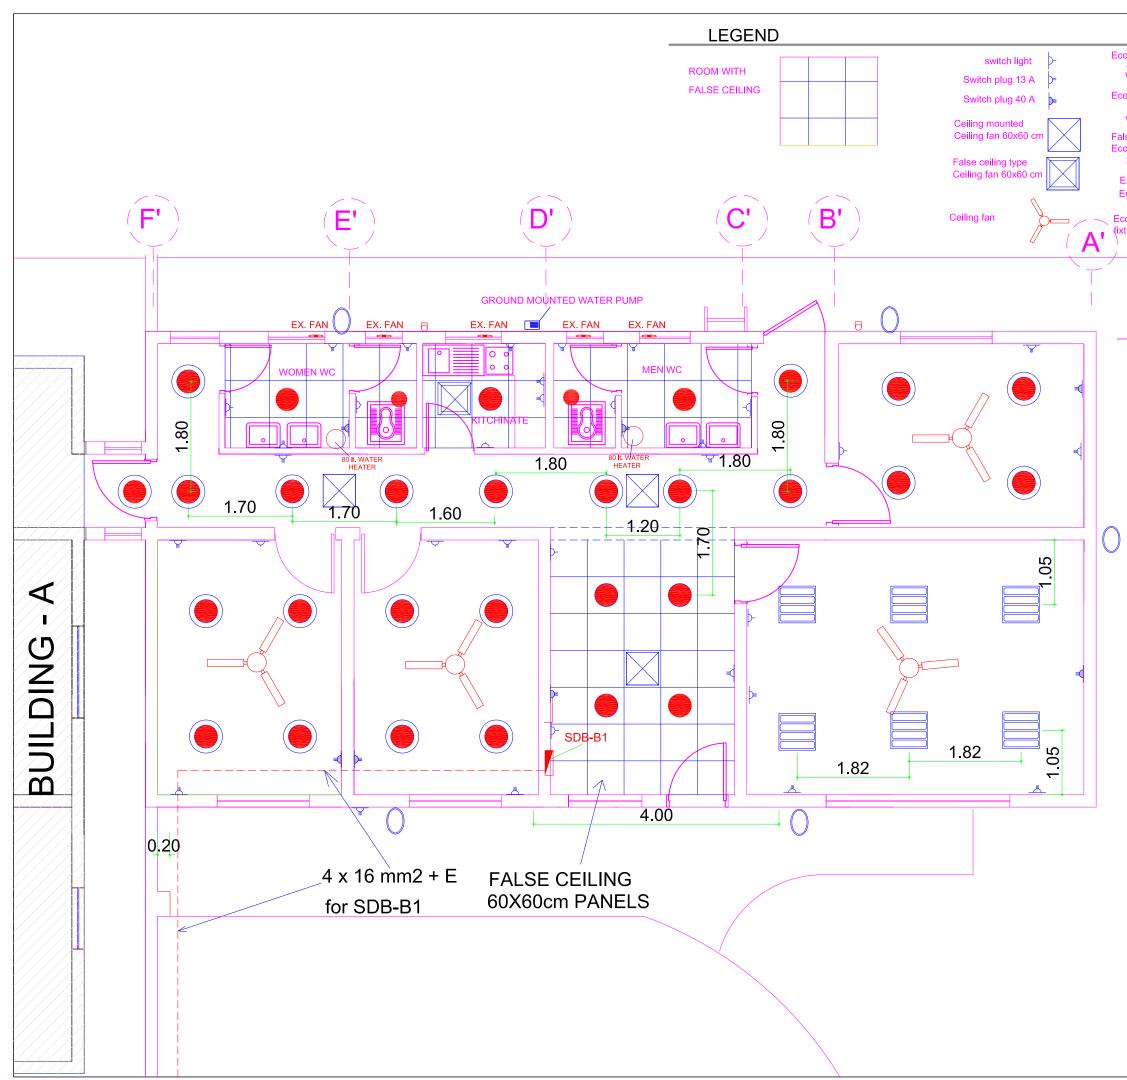

| seq | DRAWING NO.            | DRAWING NAME                                  |
|-----|------------------------|-----------------------------------------------|
| 1   | IOMCPIQGOV-G-01        | COVER SHEET                                   |
| 2   | IOMCPIQGOV-G-02        | TITLE SHEETS                                  |
|     | GENERAL DRAWINGS       |                                               |
| 3   | IOMCPIQGOV-ARAB01      | SITE PLAN- TOP VIEW                           |
| 4   | IOMCPIQGOV-ARAB02      | DETAILED SITE PLAN AT GROUND FLOOR LEVEL      |
| 5   | IOMCPIQGOV-ARAB03      | SECTIONAL DETAILS IN FENCE                    |
|     |                        |                                               |
|     |                        |                                               |
|     | BUILDING - A -         |                                               |
|     | ARCHITECTURAL DRAWINGS |                                               |
| 8   | IOMCPIQGOV-ARA02       | ARCHITECTURAL BASIC DESIGN- GROUND FLOOR PLAI |
| 9   | IOMCPIQGOV-ARA03       | DETAILED GROUND FLOOR PLAN                    |
| 10  | IOMCPIQGOV-ARA04       | SECTIONS                                      |
| 11  | IOMCPIQGOV-ARA05       | FRONT & BACK ELEVATIONS                       |
| 12  | IOMCPIQGOV-ARA06       | RIGHT & LEFT ELEVATIONS                       |
| 13  | IOMCPIQGOV-ARA07       | ROOF PLAN                                     |
| 14  | IOMCPIQGOV-ARA08       | DOORS & WINDOWS SCHEDULE                      |
| 15  | IOMCPIQGOV-ARA09       | FINISHES SCHEDULE                             |
|     | STRUCTURAL DRAWINGS    |                                               |
| 16  | IOMCPIQGOV-STA01       | FOUNDATION DETAILED REINFORCEMENT             |
| 17  | IOMCPIQGOV-STA02       | STRUCTURAL ROOF REINFORCEMENT                 |
| 18  | IOMCPIQGOV-STA03       | STRUCTURAL DETAILS REINFORCEMENT              |
| 19  | IOMCPIQGOV-STA04       | SEPTIC TANK REINFORCEMENT- SECTION X-X        |
| 20  | IOMCPIQGOV-STA05       | SEPTIC TANK REINFORCEMENT- SECTION Y-Y        |
|     | ELECTRICAL DRAWINGS    |                                               |
| 21  | IOMCPIQGOV-ELA01       | ELECTRICAL EQUIPMENT & FITTINGS               |
| 22  | IOMCPIQGOV-ELA01       | AC SPLIT UNITS LAYOUT                         |
|     | SANITARY DRAWINGS      |                                               |
| 23  | IOMCPIQGOV-SAA01       | SEWAGE NETWORK & SEPTIC TANK                  |
| 24  | IOMCPIQGOV-SAA02       | WATER TANKS                                   |
| 25  | IOMCPIQGOV-SAA03       | SANITARY FITTINGS LAYOUT                      |