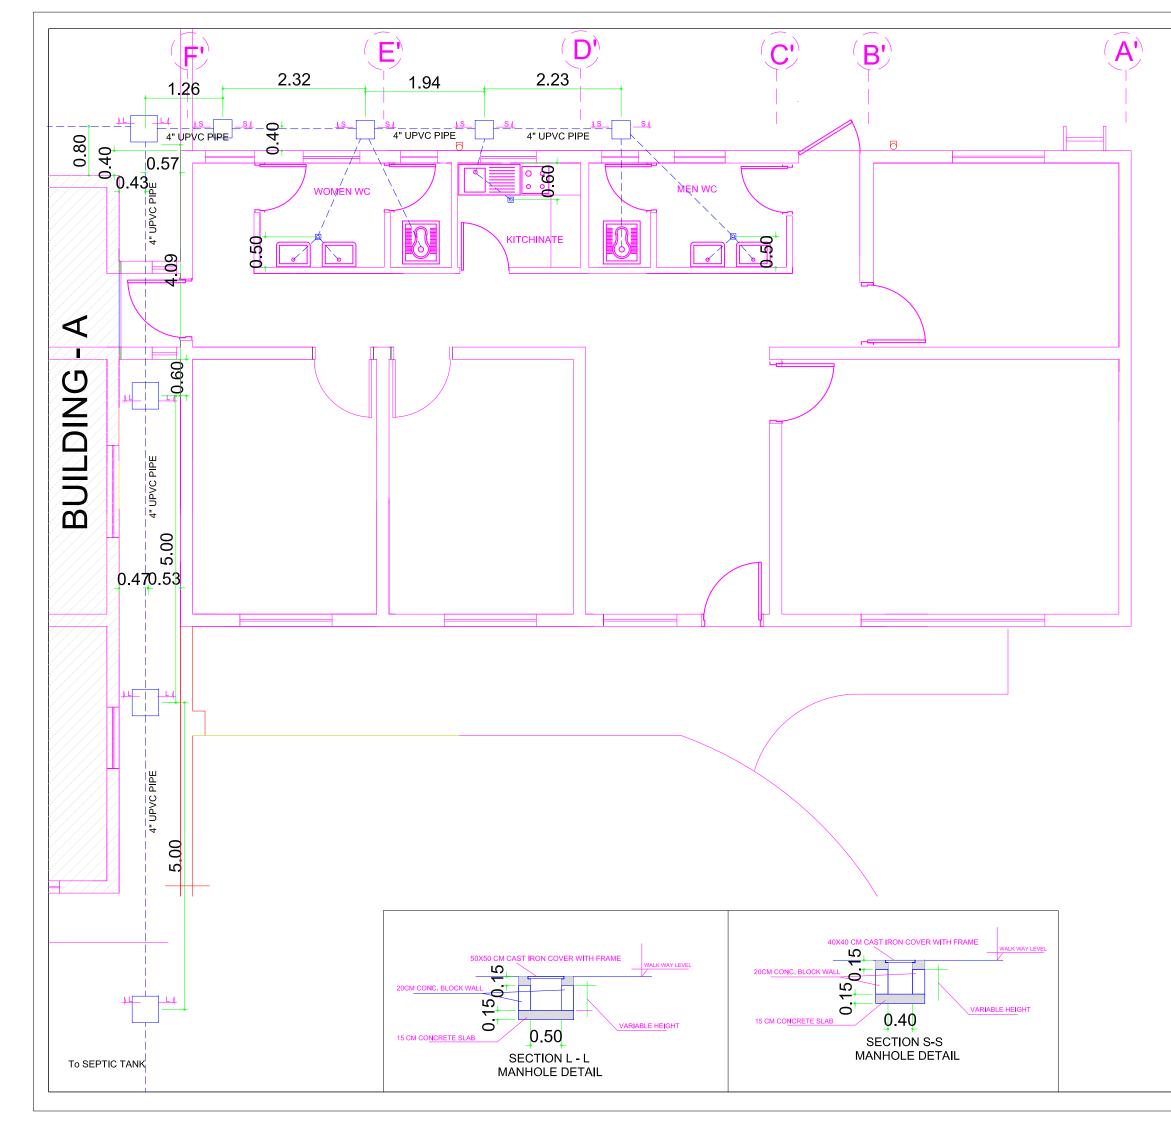

| seq | DRAWING NO.            | DRAWING NAME                                  |
|-----|------------------------|-----------------------------------------------|
| 1   | IOMCPIQGOV-G-01        | COVER SHEET                                   |
| 2   | IOMCPIQGOV-G-02        | TITLE SHEETS                                  |
|     | GENERAL DRAWINGS       |                                               |
| 3   | IOMCPIQGOV-ARAB01      | SITE PLAN- TOP VIEW                           |
| 4   | IOMCPIQGOV-ARAB02      | DETAILED SITE PLAN AT GROUND FLOOR LEVEL      |
| 5   | IOMCPIQGOV-ARAB03      | SECTIONAL DETAILS IN FENCE                    |
|     |                        |                                               |
|     |                        |                                               |
|     | BUILDING - A -         |                                               |
|     | ARCHITECTURAL DRAWINGS |                                               |
| 8   | IOMCPIQGOV-ARA02       | ARCHITECTURAL BASIC DESIGN- GROUND FLOOR PLAI |
| 9   | IOMCPIQGOV-ARA03       | DETAILED GROUND FLOOR PLAN                    |
| 10  | IOMCPIQGOV-ARA04       | SECTIONS                                      |
| 11  | IOMCPIQGOV-ARA05       | FRONT & BACK ELEVATIONS                       |
| 12  | IOMCPIQGOV-ARA06       | RIGHT & LEFT ELEVATIONS                       |
| 13  | IOMCPIQGOV-ARA07       | ROOF PLAN                                     |
| 14  | IOMCPIQGOV-ARA08       | DOORS & WINDOWS SCHEDULE                      |
| 15  | IOMCPIQGOV-ARA09       | FINISHES SCHEDULE                             |
|     | STRUCTURAL DRAWINGS    |                                               |
| 16  | IOMCPIQGOV-STA01       | FOUNDATION DETAILED REINFORCEMENT             |
| 17  | IOMCPIQGOV-STA02       | STRUCTURAL ROOF REINFORCEMENT                 |
| 18  | IOMCPIQGOV-STA03       | STRUCTURAL DETAILS REINFORCEMENT              |
| 19  | IOMCPIQGOV-STA04       | SEPTIC TANK REINFORCEMENT- SECTION X-X        |
| 20  | IOMCPIQGOV-STA05       | SEPTIC TANK REINFORCEMENT- SECTION Y-Y        |
|     | ELECTRICAL DRAWINGS    |                                               |
| 21  | IOMCPIQGOV-ELA01       | ELECTRICAL EQUIPMENT & FITTINGS               |
| 22  | IOMCPIQGOV-ELA01       | AC SPLIT UNITS LAYOUT                         |
|     | SANITARY DRAWINGS      |                                               |
| 23  | IOMCPIQGOV-SAA01       | SEWAGE NETWORK & SEPTIC TANK                  |
| 24  | IOMCPIQGOV-SAA02       | WATER TANKS                                   |
| 25  | IOMCPIQGOV-SAA03       | SANITARY FITTINGS LAYOUT                      |