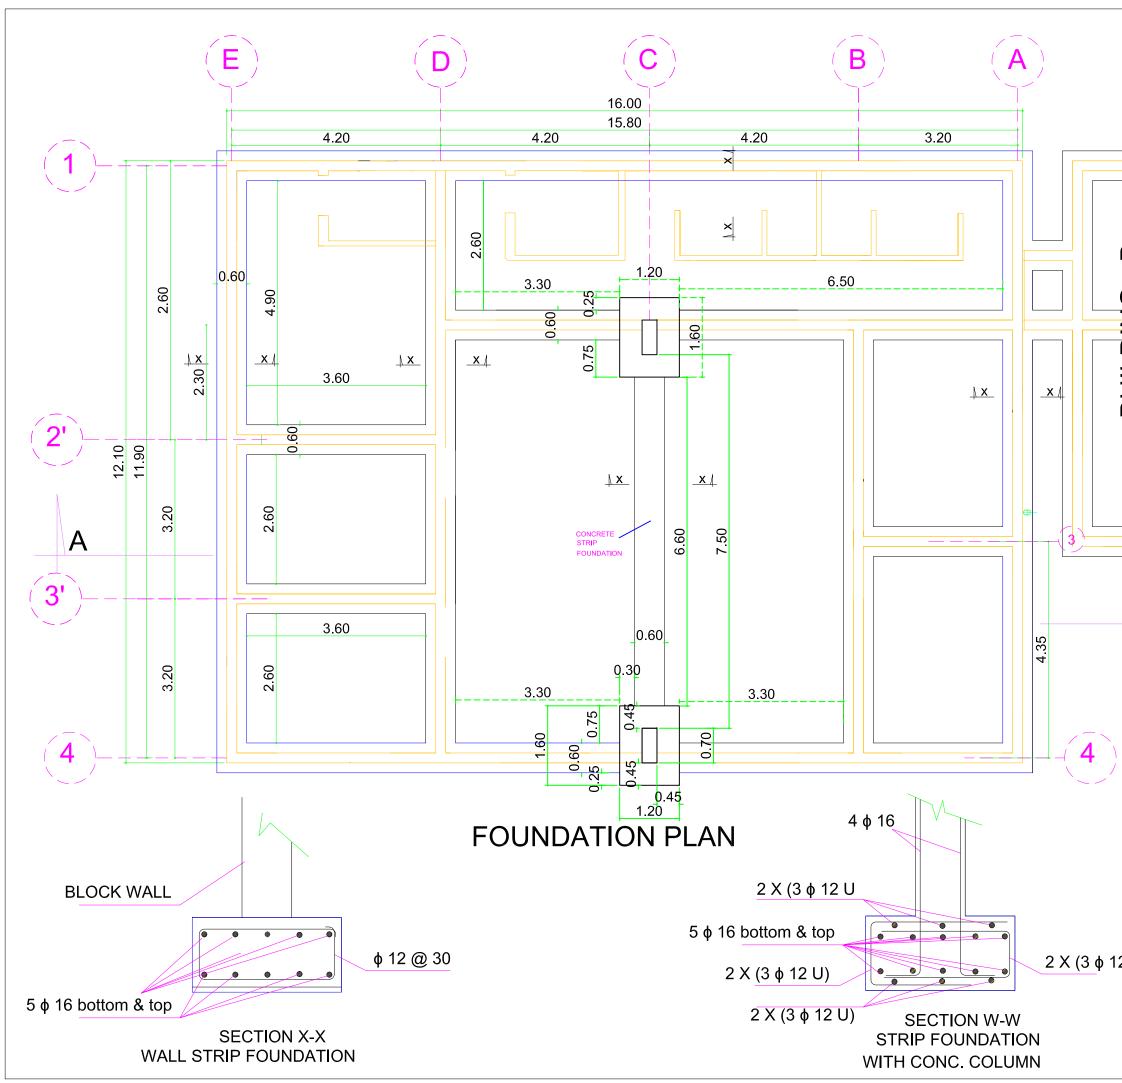

| seq | DRAWING NO.            | DRAWING NAME                                  |
|-----|------------------------|-----------------------------------------------|
| 1   | IOMCPIQGOV-G-01        | COVER SHEET                                   |
| 2   | IOMCPIQGOV-G-02        | TITLE SHEETS                                  |
|     | GENERAL DRAWINGS       |                                               |
| 3   | IOMCPIQGOV-ARAB01      | SITE PLAN- TOP VIEW                           |
| 4   | IOMCPIQGOV-ARAB02      | DETAILED SITE PLAN AT GROUND FLOOR LEVEL      |
| 5   | IOMCPIQGOV-ARAB03      | SECTIONAL DETAILS IN FENCE                    |
|     |                        |                                               |
|     |                        |                                               |
|     | BUILDING - A -         |                                               |
|     | ARCHITECTURAL DRAWINGS |                                               |
| 8   | IOMCPIQGOV-ARA02       | ARCHITECTURAL BASIC DESIGN- GROUND FLOOR PLAI |
| 9   | IOMCPIQGOV-ARA03       | DETAILED GROUND FLOOR PLAN                    |
| 10  | IOMCPIQGOV-ARA04       | SECTIONS                                      |
| 11  | IOMCPIQGOV-ARA05       | FRONT & BACK ELEVATIONS                       |
| 12  | IOMCPIQGOV-ARA06       | RIGHT & LEFT ELEVATIONS                       |
| 13  | IOMCPIQGOV-ARA07       | ROOF PLAN                                     |
| 14  | IOMCPIQGOV-ARA08       | DOORS & WINDOWS SCHEDULE                      |
| 15  | IOMCPIQGOV-ARA09       | FINISHES SCHEDULE                             |
|     | STRUCTURAL DRAWINGS    |                                               |
| 16  | IOMCPIQGOV-STA01       | FOUNDATION DETAILED REINFORCEMENT             |
| 17  | IOMCPIQGOV-STA02       | STRUCTURAL ROOF REINFORCEMENT                 |
| 18  | IOMCPIQGOV-STA03       | STRUCTURAL DETAILS REINFORCEMENT              |
| 19  | IOMCPIQGOV-STA04       | SEPTIC TANK REINFORCEMENT- SECTION X-X        |
| 20  | IOMCPIQGOV-STA05       | SEPTIC TANK REINFORCEMENT- SECTION Y-Y        |
|     | ELECTRICAL DRAWINGS    |                                               |
| 21  | IOMCPIQGOV-ELA01       | ELECTRICAL EQUIPMENT & FITTINGS               |
| 22  | IOMCPIQGOV-ELA01       | AC SPLIT UNITS LAYOUT                         |
|     | SANITARY DRAWINGS      |                                               |
| 23  | IOMCPIQGOV-SAA01       | SEWAGE NETWORK & SEPTIC TANK                  |
| 24  | IOMCPIQGOV-SAA02       | WATER TANKS                                   |
| 25  | IOMCPIQGOV-SAA03       | SANITARY FITTINGS LAYOUT                      |