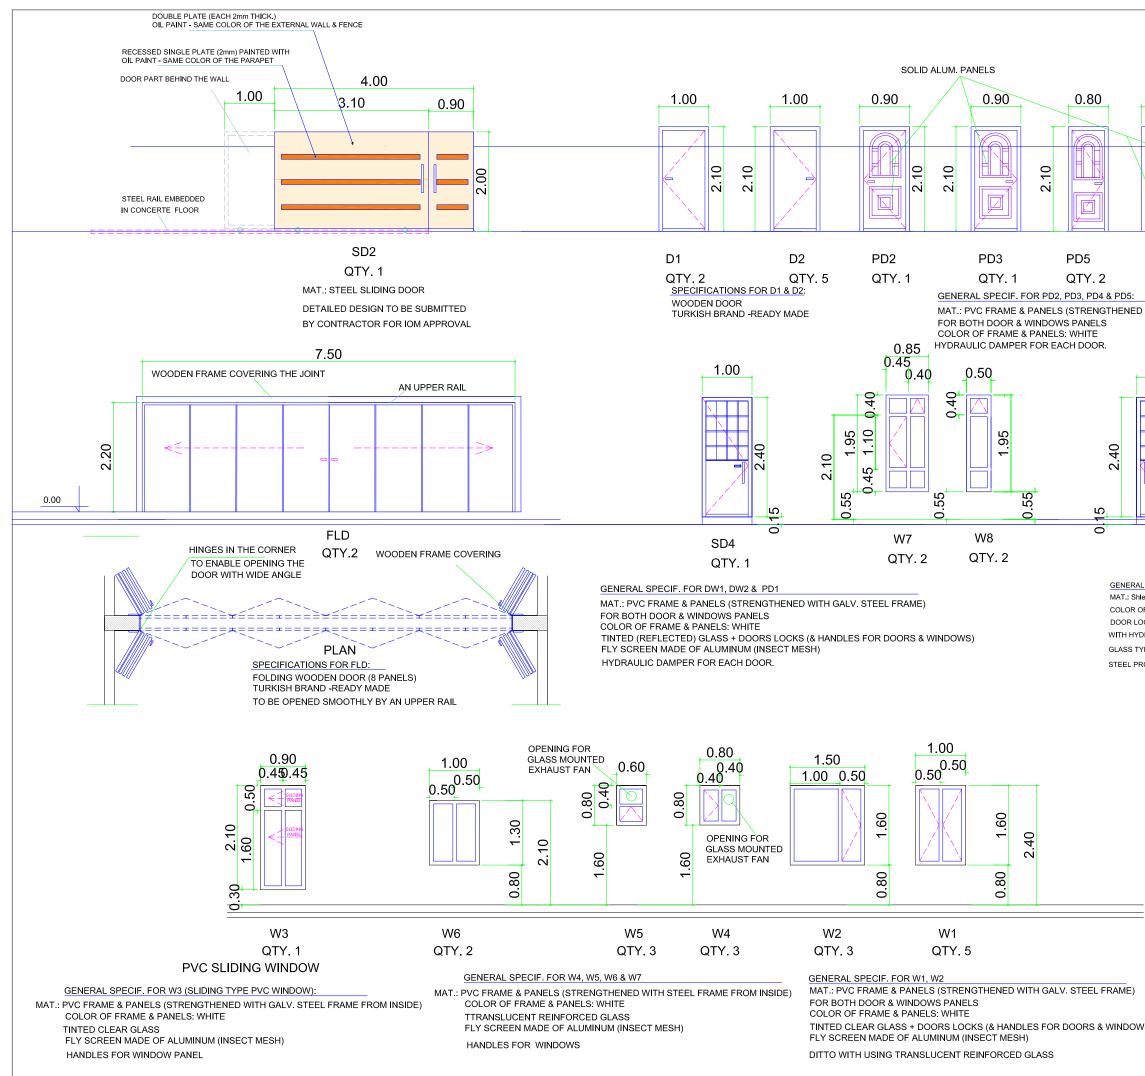

|              | THE UNITED NATIONS<br>MIGRATION AGENCY                                                                                                                                                                                                                                               |
|--------------|--------------------------------------------------------------------------------------------------------------------------------------------------------------------------------------------------------------------------------------------------------------------------------------|
| 3.30         |                                                                                                                                                                                                                                                                                      |
|              | BUILDING - B                                                                                                                                                                                                                                                                         |
|              | KEY PLAN<br>GENERAL NOTE:<br>THIS DRAWING IS THE COPYRIGHT OF<br>IOM CP PROGRAM - IRAQ, & IT IS NOT<br>ALLOWED TO COPY OR REPRODUCE IT'S<br>CONNECTION ANY FORM EXCEPT FOR<br>THE PURPOSE WHICH IT IS INTENDED<br>WITHOUT THE ABOVE CONSULTANSTS<br>AUTHORITY NOT SCALE THIS DRAWING |
|              | ONLY STATED DIVISIONS ARE TO BE<br>CONSIDERED.<br>NO. DATE DESCRIPTION                                                                                                                                                                                                               |
| <u>IL-</u> F | NEW COMMUNITY POLICING BUILDING<br>BASRA CPO/RGC BUILDING<br>DRAWING TITLE<br>EXPANSION JOINT DETAIL F<br>PROJECT ARCHITECT<br>RAAD HAMMODAT                                                                                                                                         |
|              | DRAWING NO.<br>IOMCPIQGOV-ARB09                                                                                                                                                                                                                                                      |