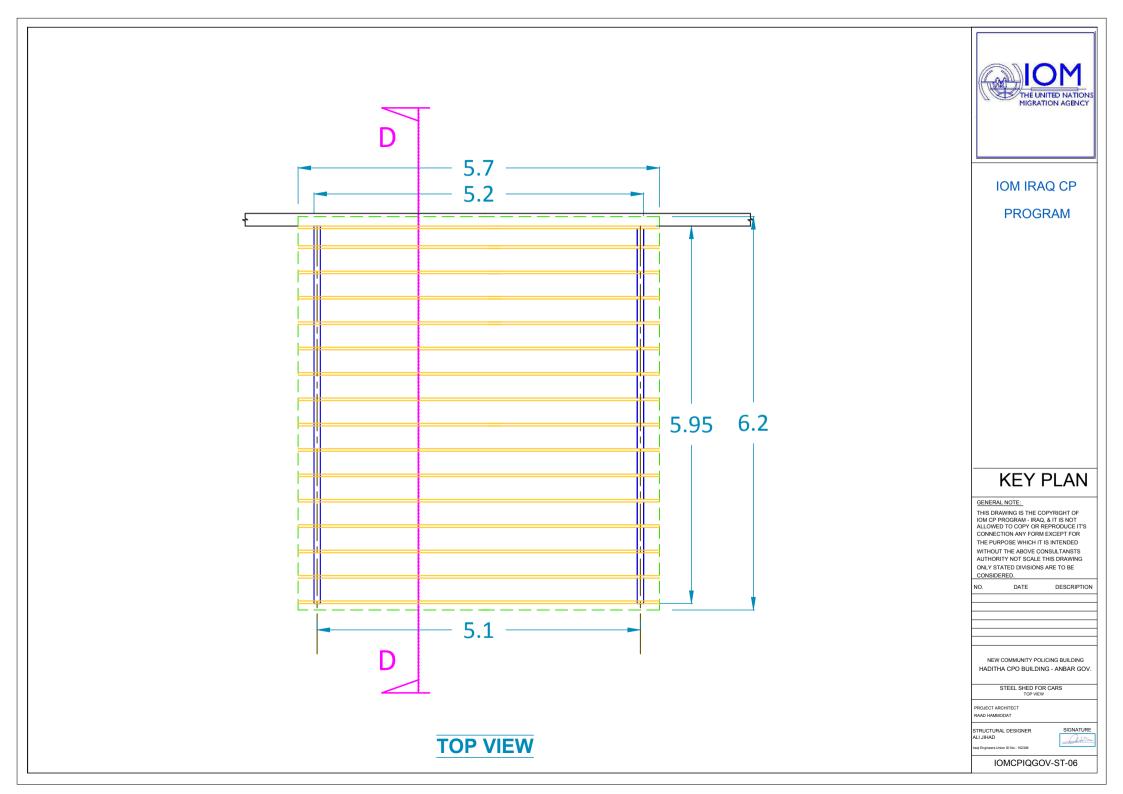

| seq | DRAWING NO.            | DRAWING NAME                                  |
|-----|------------------------|-----------------------------------------------|
| 1   | IOMCPIQGOV-G-01        | COVER SHEET                                   |
| 2   | IOMCPIQGOV-G-02        | TITLE SHEETS                                  |
|     | GENERAL DRAWINGS       |                                               |
| 3   | IOMCPIQGOV-ARAB01      | SITE PLAN- TOP VIEW                           |
| 4   | IOMCPIQGOV-ARAB02      | DETAILED SITE PLAN AT GROUND FLOOR LEVEL      |
| 5   | IOMCPIQGOV-ARAB03      | SECTIONAL DETAILS IN FENCE                    |
|     |                        |                                               |
|     |                        |                                               |
|     | BUILDING - A -         |                                               |
|     | ARCHITECTURAL DRAWINGS |                                               |
| 8   | IOMCPIQGOV-ARA02       | ARCHITECTURAL BASIC DESIGN- GROUND FLOOR PLAI |
| 9   | IOMCPIQGOV-ARA03       | DETAILED GROUND FLOOR PLAN                    |
| 10  | IOMCPIQGOV-ARA04       | SECTIONS                                      |
| 11  | IOMCPIQGOV-ARA05       | FRONT & BACK ELEVATIONS                       |
| 12  | IOMCPIQGOV-ARA06       | RIGHT & LEFT ELEVATIONS                       |
| 13  | IOMCPIQGOV-ARA07       | ROOF PLAN                                     |
| 14  | IOMCPIQGOV-ARA08       | DOORS & WINDOWS SCHEDULE                      |
| 15  | IOMCPIQGOV-ARA09       | FINISHES SCHEDULE                             |
|     | STRUCTURAL DRAWINGS    |                                               |
| 16  | IOMCPIQGOV-STA01       | FOUNDATION DETAILED REINFORCEMENT             |
| 17  | IOMCPIQGOV-STA02       | STRUCTURAL ROOF REINFORCEMENT                 |
| 18  | IOMCPIQGOV-STA03       | STRUCTURAL DETAILS REINFORCEMENT              |
| 19  | IOMCPIQGOV-STA04       | SEPTIC TANK REINFORCEMENT- SECTION X-X        |
| 20  | IOMCPIQGOV-STA05       | SEPTIC TANK REINFORCEMENT- SECTION Y-Y        |
|     | ELECTRICAL DRAWINGS    |                                               |
| 21  | IOMCPIQGOV-ELA01       | ELECTRICAL EQUIPMENT & FITTINGS               |
| 22  | IOMCPIQGOV-ELA01       | AC SPLIT UNITS LAYOUT                         |
|     | SANITARY DRAWINGS      |                                               |
| 23  | IOMCPIQGOV-SAA01       | SEWAGE NETWORK & SEPTIC TANK                  |
| 24  | IOMCPIQGOV-SAA02       | WATER TANKS                                   |
| 25  | IOMCPIQGOV-SAA03       | SANITARY FITTINGS LAYOUT                      |