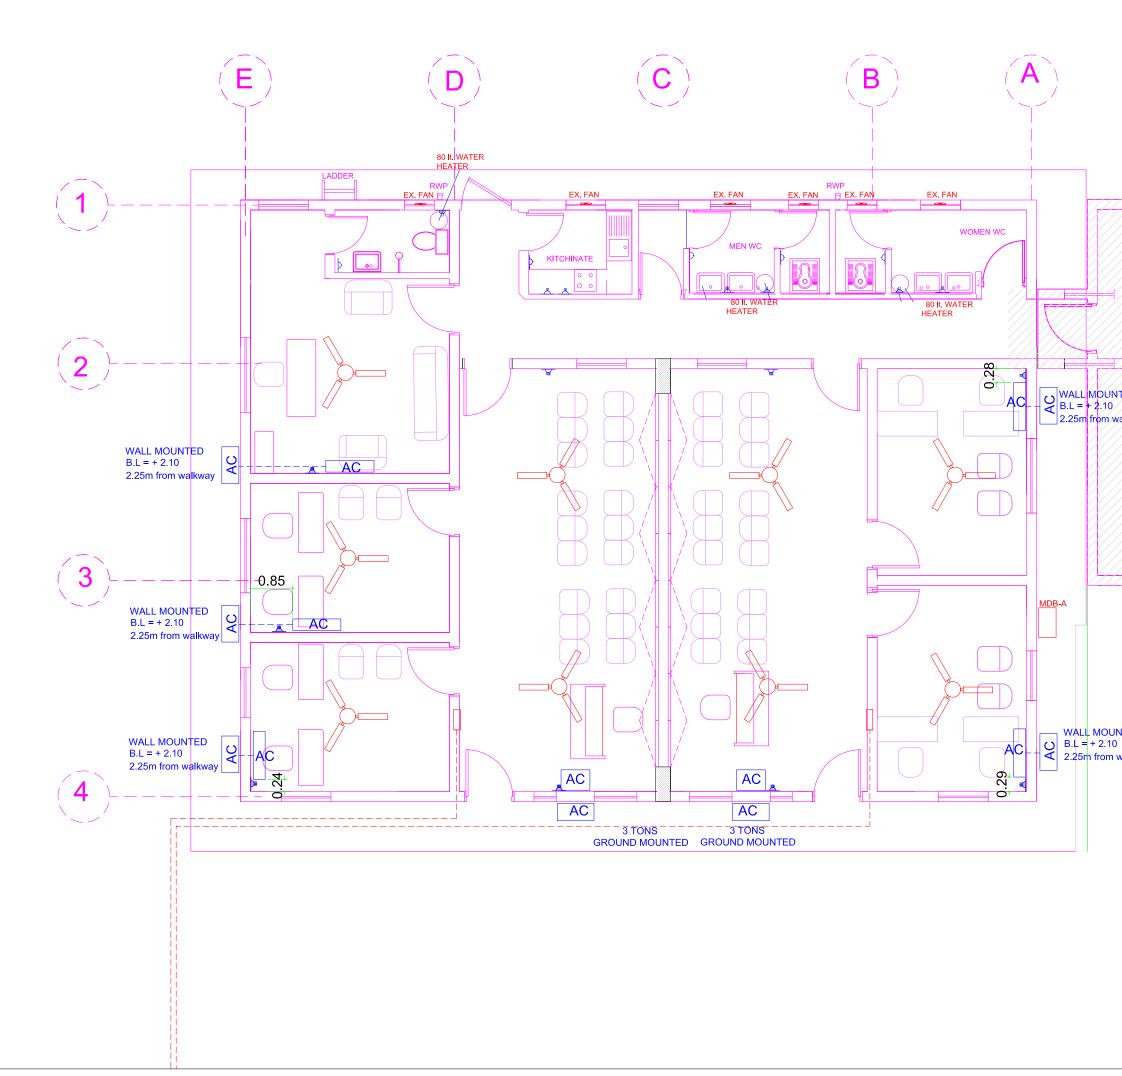

| seq | DRAWING NO.            | DRAWING NAME                                  |
|-----|------------------------|-----------------------------------------------|
| 1   | IOMCPIQGOV-G-01        | COVER SHEET                                   |
| 2   | IOMCPIQGOV-G-02        | TITLE SHEETS                                  |
|     | GENERAL DRAWINGS       |                                               |
| 3   | IOMCPIQGOV-ARAB01      | SITE PLAN- TOP VIEW                           |
| 4   | IOMCPIQGOV-ARAB02      | DETAILED SITE PLAN AT GROUND FLOOR LEVEL      |
| 5   | IOMCPIQGOV-ARAB03      | SECTIONAL DETAILS IN FENCE                    |
|     |                        |                                               |
|     |                        |                                               |
|     | BUILDING - A -         |                                               |
|     | ARCHITECTURAL DRAWINGS |                                               |
| 8   | IOMCPIQGOV-ARA02       | ARCHITECTURAL BASIC DESIGN- GROUND FLOOR PLAI |
| 9   | IOMCPIQGOV-ARA03       | DETAILED GROUND FLOOR PLAN                    |
| 10  | IOMCPIQGOV-ARA04       | SECTIONS                                      |
| 11  | IOMCPIQGOV-ARA05       | FRONT & BACK ELEVATIONS                       |
| 12  | IOMCPIQGOV-ARA06       | RIGHT & LEFT ELEVATIONS                       |
| 13  | IOMCPIQGOV-ARA07       | ROOF PLAN                                     |
| 14  | IOMCPIQGOV-ARA08       | DOORS & WINDOWS SCHEDULE                      |
| 15  | IOMCPIQGOV-ARA09       | FINISHES SCHEDULE                             |
|     | STRUCTURAL DRAWINGS    |                                               |
| 16  | IOMCPIQGOV-STA01       | FOUNDATION DETAILED REINFORCEMENT             |
| 17  | IOMCPIQGOV-STA02       | STRUCTURAL ROOF REINFORCEMENT                 |
| 18  | IOMCPIQGOV-STA03       | STRUCTURAL DETAILS REINFORCEMENT              |
| 19  | IOMCPIQGOV-STA04       | SEPTIC TANK REINFORCEMENT- SECTION X-X        |
| 20  | IOMCPIQGOV-STA05       | SEPTIC TANK REINFORCEMENT- SECTION Y-Y        |
|     | ELECTRICAL DRAWINGS    |                                               |
| 21  | IOMCPIQGOV-ELA01       | ELECTRICAL EQUIPMENT & FITTINGS               |
| 22  | IOMCPIQGOV-ELA01       | AC SPLIT UNITS LAYOUT                         |
|     | SANITARY DRAWINGS      |                                               |
| 23  | IOMCPIQGOV-SAA01       | SEWAGE NETWORK & SEPTIC TANK                  |
| 24  | IOMCPIQGOV-SAA02       | WATER TANKS                                   |
| 25  | IOMCPIQGOV-SAA03       | SANITARY FITTINGS LAYOUT                      |