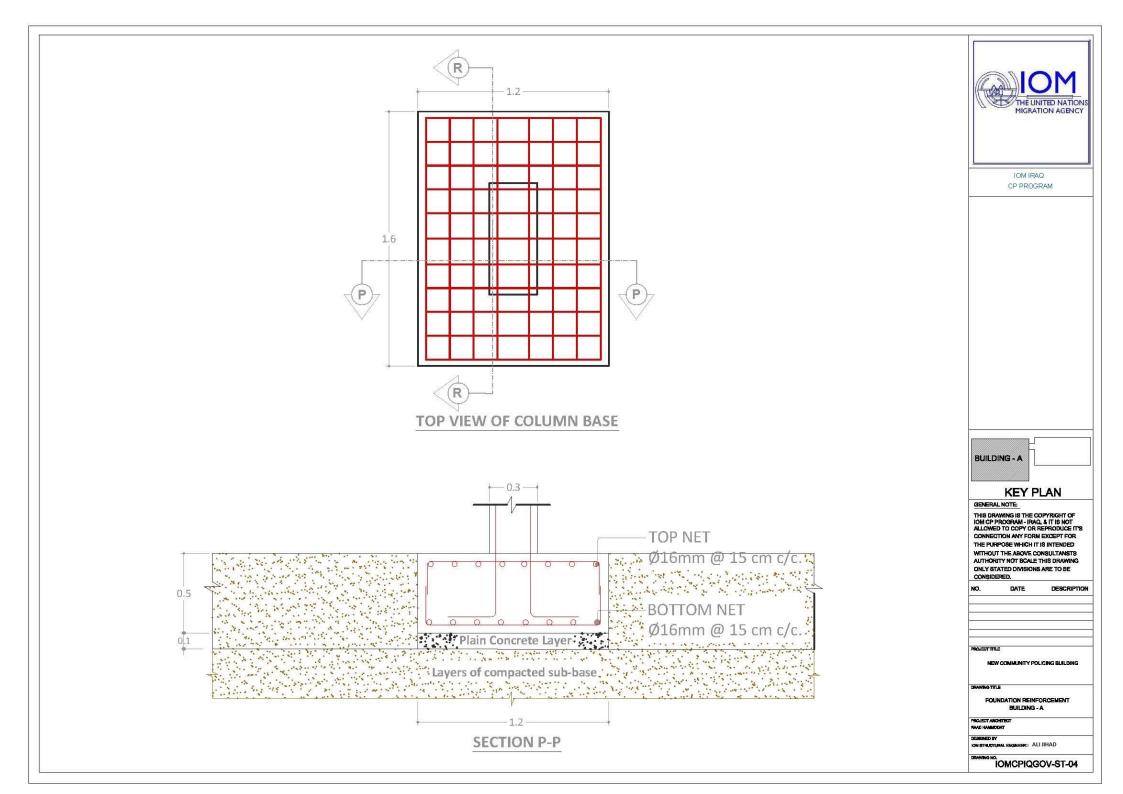

#### FINISHES SCHEDULE

| ROOM NO. | ROOM NAME           | FLOOR                            | SKIRTING                         | WALLS                                | CEILING                        |
|----------|---------------------|----------------------------------|----------------------------------|--------------------------------------|--------------------------------|
| 01       | MANAGER ROOM        | 30 X 30 X 2.5 CM<br>MOSAIC TILES | 10 CM HEIGHT<br>CERAMIC SKIRTING | GYPSUM PLASTERING<br>+ PLASTIC PAINT | GYPSUM PLAST<br>+ PLASTIC PAIN |
| 02       | CP MEN OFFICE       | DITTO                            | DITTO                            | DITTO                                | DITTO                          |
| 03       | CP MEN INTERVIEW    | DITTO                            | DITTO                            | DITTO                                | DITTO                          |
| 04       | MEN WAITING RM      | DITTO                            | DITTO                            | DITTO                                | DITTO                          |
| 05       | WOMEN WAITING RM    | DITTO                            | DITTO                            | DITTO                                | DITTO                          |
| 06       | WOMEN CP OFFICE     | DITTO                            | DITTO                            | DITTO                                | DITTO                          |
| 07       | WOMEN INTERVIEW ROM | DITTO                            | DITTO                            | DITTO                                | DITTO                          |
| 08       | CORRIDOR            | DITTO                            | DITTO                            | DITTO                                | DITTO                          |
| 09       | KITCHINATE          | DITTO                            | NIL                              | CERAMIC WALL TILES<br>UP TO CEILING  | FALSE CEILING PLASTI           |
| 10       | MEN BATHROOM        | DITTO                            |                                  | DITTO                                | DITTO                          |
| 11       | MEN WC              | DITTO                            |                                  | DITTO                                | DITTO                          |
| 12       | WOMEN BATHROOM      | DITTO                            |                                  | DITTO                                | DITTO                          |
| 13       | WOMEN WC            | DITTO                            |                                  | DITTO                                | DITTO                          |
| 14       | MANAGER WC          | DITTO                            |                                  | DITTO                                | DITTO                          |