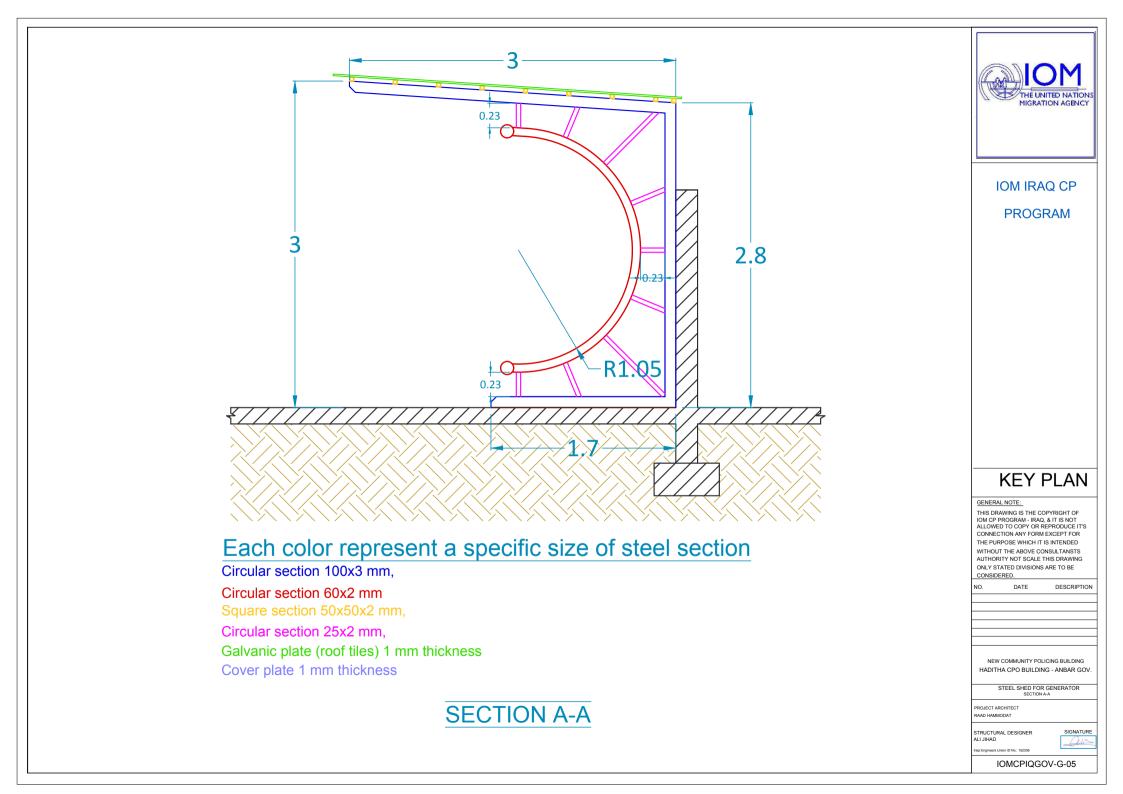

| seq | DRAWING NO.            | DRAWING NAME                                  |
|-----|------------------------|-----------------------------------------------|
| 1   | IOMCPIQGOV-G-01        | COVER SHEET                                   |
| 2   | IOMCPIQGOV-G-02        | TITLE SHEETS                                  |
|     | GENERAL DRAWINGS       |                                               |
| 3   | IOMCPIQGOV-ARAB01      | SITE PLAN- TOP VIEW                           |
| 4   | IOMCPIQGOV-ARAB02      | DETAILED SITE PLAN AT GROUND FLOOR LEVEL      |
| 5   | IOMCPIQGOV-ARAB03      | SECTIONAL DETAILS IN FENCE                    |
|     |                        |                                               |
|     |                        |                                               |
|     | BUILDING - A -         |                                               |
|     | ARCHITECTURAL DRAWINGS |                                               |
| 8   | IOMCPIQGOV-ARA02       | ARCHITECTURAL BASIC DESIGN- GROUND FLOOR PLAI |
| 9   | IOMCPIQGOV-ARA03       | DETAILED GROUND FLOOR PLAN                    |
| 10  | IOMCPIQGOV-ARA04       | SECTIONS                                      |
| 11  | IOMCPIQGOV-ARA05       | FRONT & BACK ELEVATIONS                       |
| 12  | IOMCPIQGOV-ARA06       | RIGHT & LEFT ELEVATIONS                       |
| 13  | IOMCPIQGOV-ARA07       | ROOF PLAN                                     |
| 14  | IOMCPIQGOV-ARA08       | DOORS & WINDOWS SCHEDULE                      |
| 15  | IOMCPIQGOV-ARA09       | FINISHES SCHEDULE                             |
|     | STRUCTURAL DRAWINGS    |                                               |
| 16  | IOMCPIQGOV-STA01       | FOUNDATION DETAILED REINFORCEMENT             |
| 17  | IOMCPIQGOV-STA02       | STRUCTURAL ROOF REINFORCEMENT                 |
| 18  | IOMCPIQGOV-STA03       | STRUCTURAL DETAILS REINFORCEMENT              |
| 19  | IOMCPIQGOV-STA04       | SEPTIC TANK REINFORCEMENT- SECTION X-X        |
| 20  | IOMCPIQGOV-STA05       | SEPTIC TANK REINFORCEMENT- SECTION Y-Y        |
|     | ELECTRICAL DRAWINGS    |                                               |
| 21  | IOMCPIQGOV-ELA01       | ELECTRICAL EQUIPMENT & FITTINGS               |
| 22  | IOMCPIQGOV-ELA01       | AC SPLIT UNITS LAYOUT                         |
|     | SANITARY DRAWINGS      |                                               |
| 23  | IOMCPIQGOV-SAA01       | SEWAGE NETWORK & SEPTIC TANK                  |
| 24  | IOMCPIQGOV-SAA02       | WATER TANKS                                   |
| 25  | IOMCPIQGOV-SAA03       | SANITARY FITTINGS LAYOUT                      |