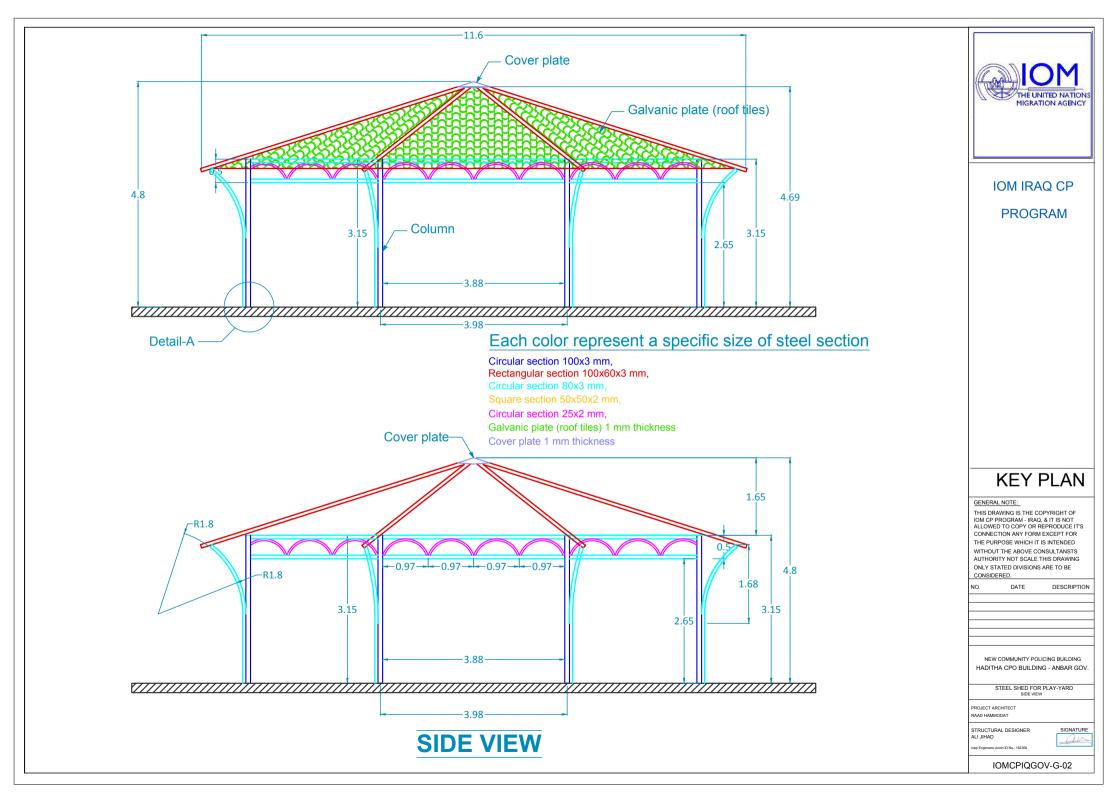

|                             |
| PROJECT TITL | E             |                             |
| NEW          | COMMUNITY PC  | LICING BUILDING             |
|              | ASRA CPO/RG   |                             |
| DRAWING TITL |               |                             |
|              |               |                             |
|              |               |                             |
| PROJECT ARC  | HITECT        |                             |
| RAAD HAMMO   | ТАС           |                             |
|              |               |                             |
|              |               |                             |
| DRAWING NO.  |               |                             |
| DRAWING NO.  |               |                             |















# BUILDING - B ELECTRICAL DRAWINGS

| 1                                                                                                                |
|------------------------------------------------------------------------------------------------------------------|
| THE UNITED NATIONS<br>MIGRATION AGENCY                                                                           |
| IOM IRAQ                                                                                                         |
| CP PROGRAM                                                                                                       |
|                                                                                                                  |
|