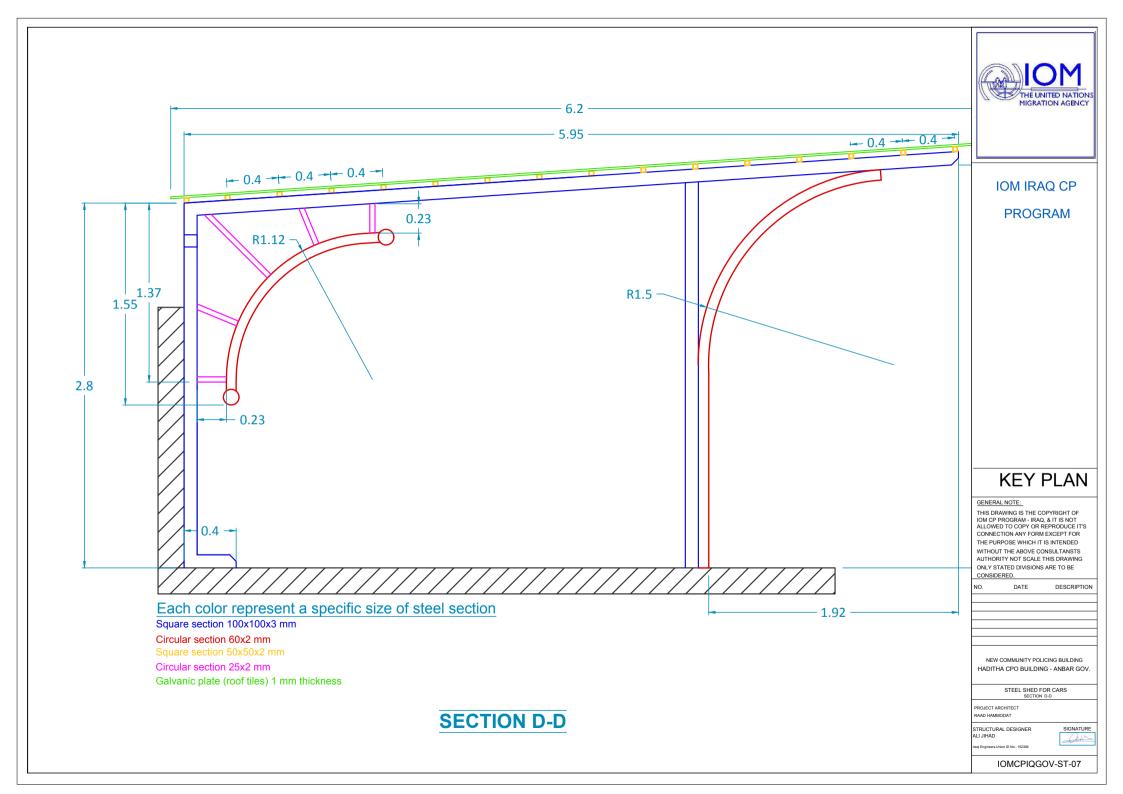

| seq | DRAWING NO.            | DRAWING NAME                                  |
|-----|------------------------|-----------------------------------------------|
| 1   | IOMCPIQGOV-G-01        | COVER SHEET                                   |
| 2   | IOMCPIQGOV-G-02        | TITLE SHEETS                                  |
|     | GENERAL DRAWINGS       |                                               |
| 3   | IOMCPIQGOV-ARAB01      | SITE PLAN- TOP VIEW                           |
| 4   | IOMCPIQGOV-ARAB02      | DETAILED SITE PLAN AT GROUND FLOOR LEVEL      |
| 5   | IOMCPIQGOV-ARAB03      | SECTIONAL DETAILS IN FENCE                    |
|     |                        |                                               |
|     |                        |                                               |
|     | BUILDING - A -         |                                               |
|     | ARCHITECTURAL DRAWINGS |                                               |
| 8   | IOMCPIQGOV-ARA02       | ARCHITECTURAL BASIC DESIGN- GROUND FLOOR PLAI |
| 9   | IOMCPIQGOV-ARA03       | DETAILED GROUND FLOOR PLAN                    |
| 10  | IOMCPIQGOV-ARA04       | SECTIONS                                      |
| 11  | IOMCPIQGOV-ARA05       | FRONT & BACK ELEVATIONS                       |
| 12  | IOMCPIQGOV-ARA06       | RIGHT & LEFT ELEVATIONS                       |
| 13  | IOMCPIQGOV-ARA07       | ROOF PLAN                                     |
| 14  | IOMCPIQGOV-ARA08       | DOORS & WINDOWS SCHEDULE                      |
| 15  | IOMCPIQGOV-ARA09       | FINISHES SCHEDULE                             |
|     | STRUCTURAL DRAWINGS    |                                               |
| 16  | IOMCPIQGOV-STA01       | FOUNDATION DETAILED REINFORCEMENT             |
| 17  | IOMCPIQGOV-STA02       | STRUCTURAL ROOF REINFORCEMENT                 |
| 18  | IOMCPIQGOV-STA03       | STRUCTURAL DETAILS REINFORCEMENT              |
| 19  | IOMCPIQGOV-STA04       | SEPTIC TANK REINFORCEMENT- SECTION X-X        |
| 20  | IOMCPIQGOV-STA05       | SEPTIC TANK REINFORCEMENT- SECTION Y-Y        |
|     | ELECTRICAL DRAWINGS    |                                               |
| 21  | IOMCPIQGOV-ELA01       | ELECTRICAL EQUIPMENT & FITTINGS               |
| 22  | IOMCPIQGOV-ELA01       | AC SPLIT UNITS LAYOUT                         |
|     | SANITARY DRAWINGS      |                                               |
| 23  | IOMCPIQGOV-SAA01       | SEWAGE NETWORK & SEPTIC TANK                  |
| 24  | IOMCPIQGOV-SAA02       | WATER TANKS                                   |
| 25  | IOMCPIQGOV-SAA03       | SANITARY FITTINGS LAYOUT                      |