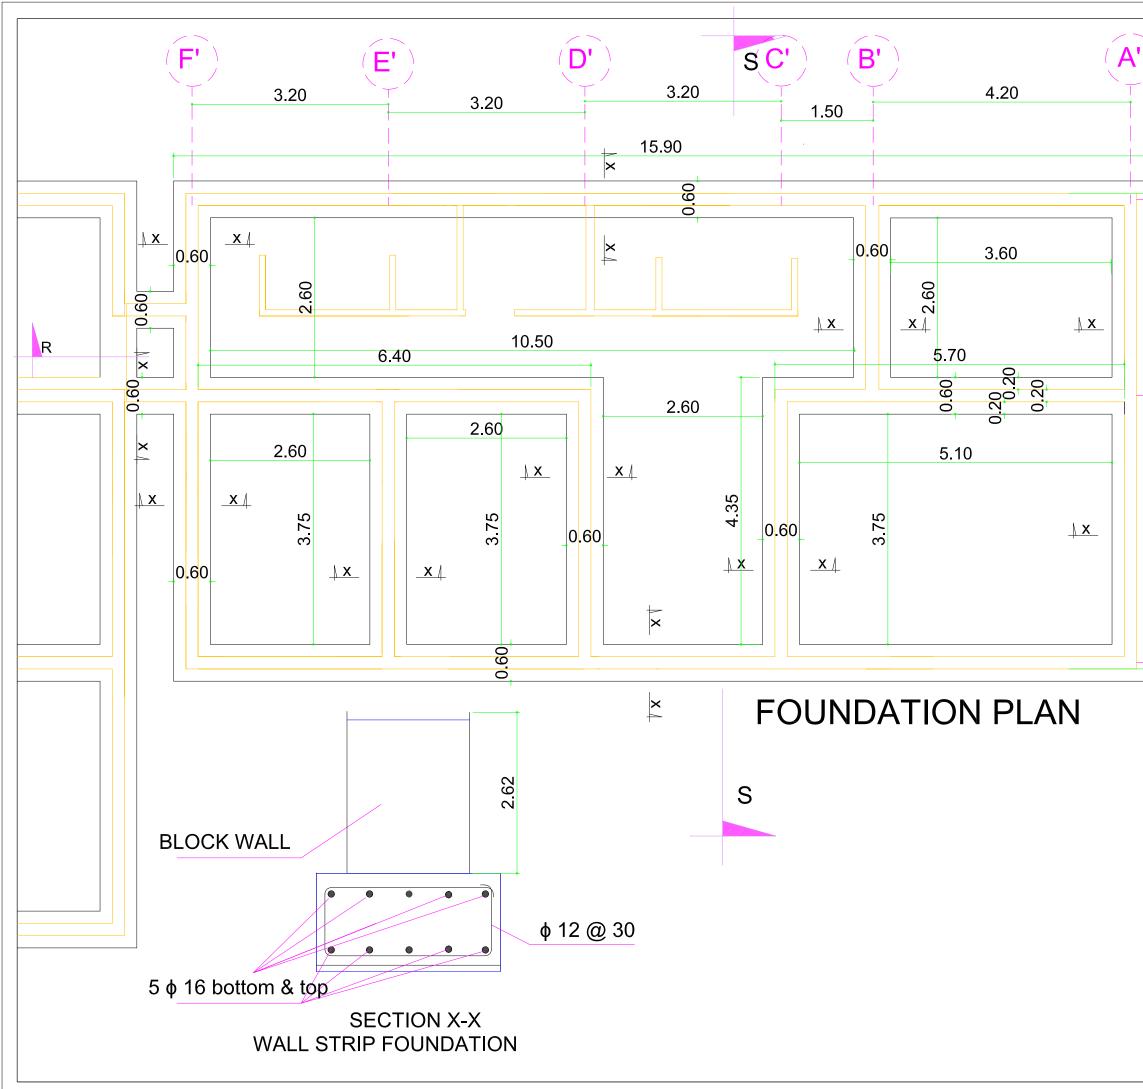

#### FINISHES SCHEDULE

| ROOM NO. | ROOM NAME           | FLOOR                            | SKIRTING                         | WALLS                                | CEILING                        |
|----------|---------------------|----------------------------------|----------------------------------|--------------------------------------|--------------------------------|
| 01       | MANAGER ROOM        | 30 X 30 X 2.5 CM<br>MOSAIC TILES | 10 CM HEIGHT<br>CERAMIC SKIRTING | GYPSUM PLASTERING<br>+ PLASTIC PAINT | GYPSUM PLAST<br>+ PLASTIC PAIN |
| 02       | CP MEN OFFICE       | DITTO                            | DITTO                            | DITTO                                | DITTO                          |
| 03       | CP MEN INTERVIEW    | DITTO                            | DITTO                            | DITTO                                | DITTO                          |
| 04       | MEN WAITING RM      | DITTO                            | DITTO                            | DITTO                                | DITTO                          |
| 05       | WOMEN WAITING RM    | DITTO                            | DITTO                            | DITTO                                | DITTO                          |
| 06       | WOMEN CP OFFICE     | DITTO                            | DITTO                            | DITTO                                | DITTO                          |
| 07       | WOMEN INTERVIEW ROM | DITTO                            | DITTO                            | DITTO                                | DITTO                          |
| 08       | CORRIDOR            | DITTO                            | DITTO                            | DITTO                                | DITTO                          |
| 09       | KITCHINATE          | DITTO                            | NIL                              | CERAMIC WALL TILES<br>UP TO CEILING  | FALSE CEILING PLASTI           |
| 10       | MEN BATHROOM        | DITTO                            |                                  | DITTO                                | DITTO                          |
| 11       | MEN WC              | DITTO                            |                                  | DITTO                                | DITTO                          |
| 12       | WOMEN BATHROOM      | DITTO                            |                                  | DITTO                                | DITTO                          |
| 13       | WOMEN WC            | DITTO                            |                                  | DITTO                                | DITTO                          |
| 14       | MANAGER WC          | DITTO                            |                                  | DITTO                                | DITTO                          |