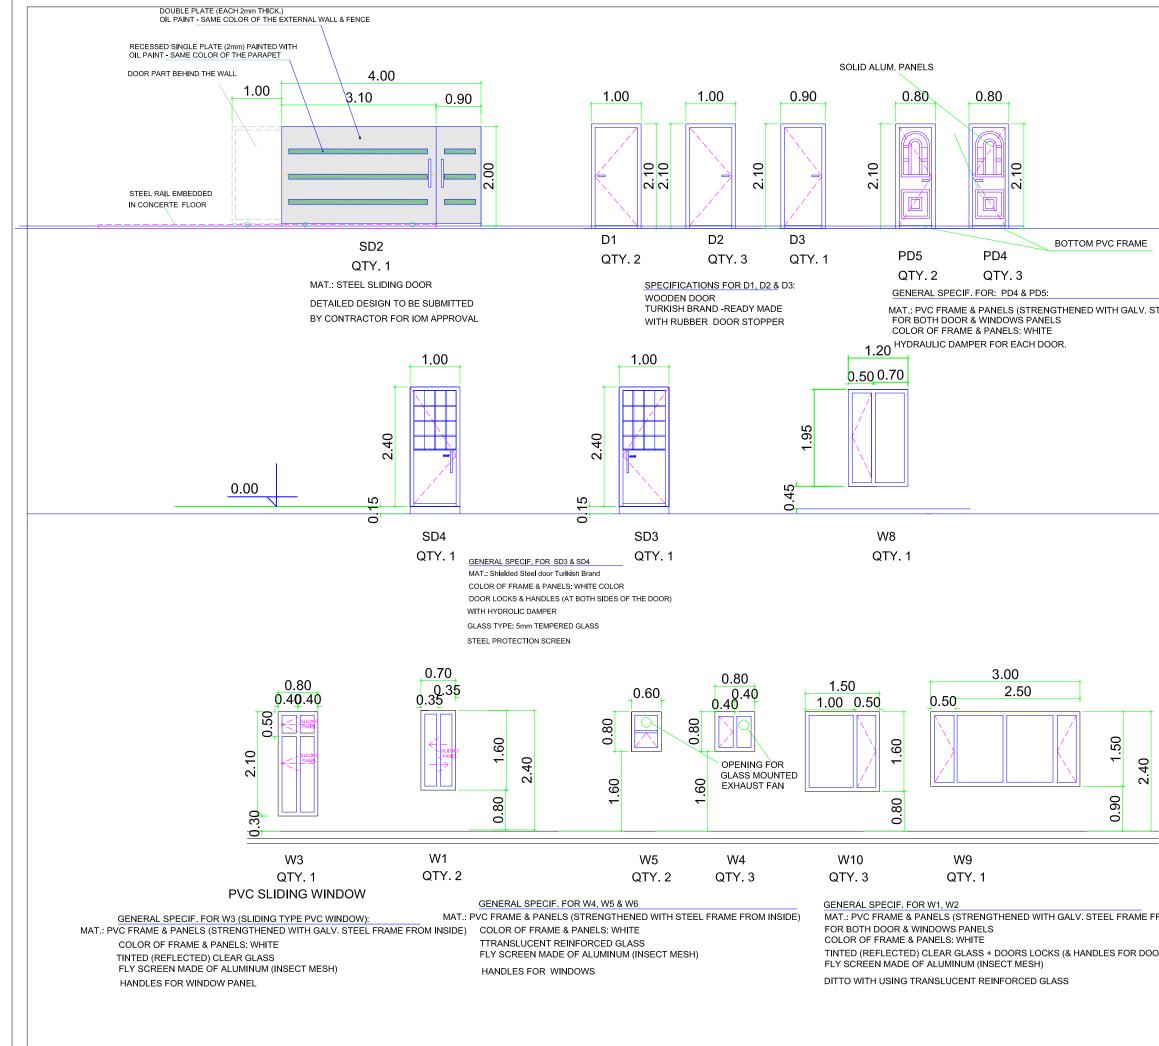

|              | THE UNITED NATIONS<br>MIGRATION AGENCY                                                                                                                                                                                                                                               |
|--------------|--------------------------------------------------------------------------------------------------------------------------------------------------------------------------------------------------------------------------------------------------------------------------------------|
| 3.30         |                                                                                                                                                                                                                                                                                      |
|              | BUILDING - B                                                                                                                                                                                                                                                                         |
|              | KEY PLAN<br>GENERAL NOTE:<br>THIS DRAWING IS THE COPYRIGHT OF<br>IOM CP PROGRAM - IRAQ, & IT IS NOT<br>ALLOWED TO COPY OR REPRODUCE IT'S<br>CONNECTION ANY FORM EXCEPT FOR<br>THE PURPOSE WHICH IT IS INTENDED<br>WITHOUT THE ABOVE CONSULTANSTS<br>AUTHORITY NOT SCALE THIS DRAWING |
|              | ONLY STATED DIVISIONS ARE TO BE<br>CONSIDERED.<br>NO. DATE DESCRIPTION                                                                                                                                                                                                               |
| <u>IL-</u> F | NEW COMMUNITY POLICING BUILDING<br>BASRA CPO/RGC BUILDING<br>DRAWING TITLE<br>EXPANSION JOINT DETAIL F<br>PROJECT ARCHITECT<br>RAAD HAMMODAT                                                                                                                                         |
|              | DRAWING NO.<br>IOMCPIQGOV-ARB09                                                                                                                                                                                                                                                      |