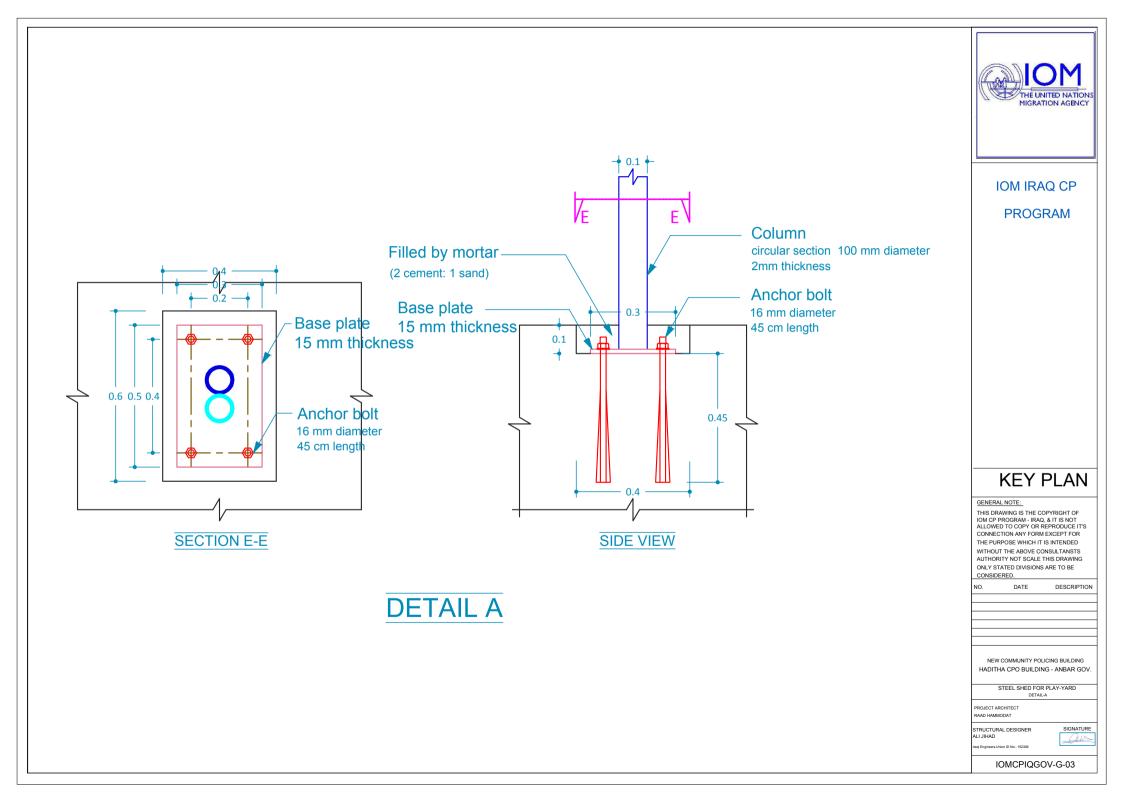

| seq | DRAWING NO.            | DRAWING NAME                                  |
|-----|------------------------|-----------------------------------------------|
| 1   | IOMCPIQGOV-G-01        | COVER SHEET                                   |
| 2   | IOMCPIQGOV-G-02        | TITLE SHEETS                                  |
|     | GENERAL DRAWINGS       |                                               |
| 3   | IOMCPIQGOV-ARAB01      | SITE PLAN- TOP VIEW                           |
| 4   | IOMCPIQGOV-ARAB02      | DETAILED SITE PLAN AT GROUND FLOOR LEVEL      |
| 5   | IOMCPIQGOV-ARAB03      | SECTIONAL DETAILS IN FENCE                    |
|     |                        |                                               |
|     |                        |                                               |
|     | BUILDING - A -         |                                               |
|     | ARCHITECTURAL DRAWINGS |                                               |
| 8   | IOMCPIQGOV-ARA02       | ARCHITECTURAL BASIC DESIGN- GROUND FLOOR PLAI |
| 9   | IOMCPIQGOV-ARA03       | DETAILED GROUND FLOOR PLAN                    |
| 10  | IOMCPIQGOV-ARA04       | SECTIONS                                      |
| 11  | IOMCPIQGOV-ARA05       | FRONT & BACK ELEVATIONS                       |
| 12  | IOMCPIQGOV-ARA06       | RIGHT & LEFT ELEVATIONS                       |
| 13  | IOMCPIQGOV-ARA07       | ROOF PLAN                                     |
| 14  | IOMCPIQGOV-ARA08       | DOORS & WINDOWS SCHEDULE                      |
| 15  | IOMCPIQGOV-ARA09       | FINISHES SCHEDULE                             |
|     | STRUCTURAL DRAWINGS    |                                               |
| 16  | IOMCPIQGOV-STA01       | FOUNDATION DETAILED REINFORCEMENT             |
| 17  | IOMCPIQGOV-STA02       | STRUCTURAL ROOF REINFORCEMENT                 |
| 18  | IOMCPIQGOV-STA03       | STRUCTURAL DETAILS REINFORCEMENT              |
| 19  | IOMCPIQGOV-STA04       | SEPTIC TANK REINFORCEMENT- SECTION X-X        |
| 20  | IOMCPIQGOV-STA05       | SEPTIC TANK REINFORCEMENT- SECTION Y-Y        |
|     | ELECTRICAL DRAWINGS    |                                               |
| 21  | IOMCPIQGOV-ELA01       | ELECTRICAL EQUIPMENT & FITTINGS               |
| 22  | IOMCPIQGOV-ELA01       | AC SPLIT UNITS LAYOUT                         |
|     | SANITARY DRAWINGS      |                                               |
| 23  | IOMCPIQGOV-SAA01       | SEWAGE NETWORK & SEPTIC TANK                  |
| 24  | IOMCPIQGOV-SAA02       | WATER TANKS                                   |
| 25  | IOMCPIQGOV-SAA03       | SANITARY FITTINGS LAYOUT                      |