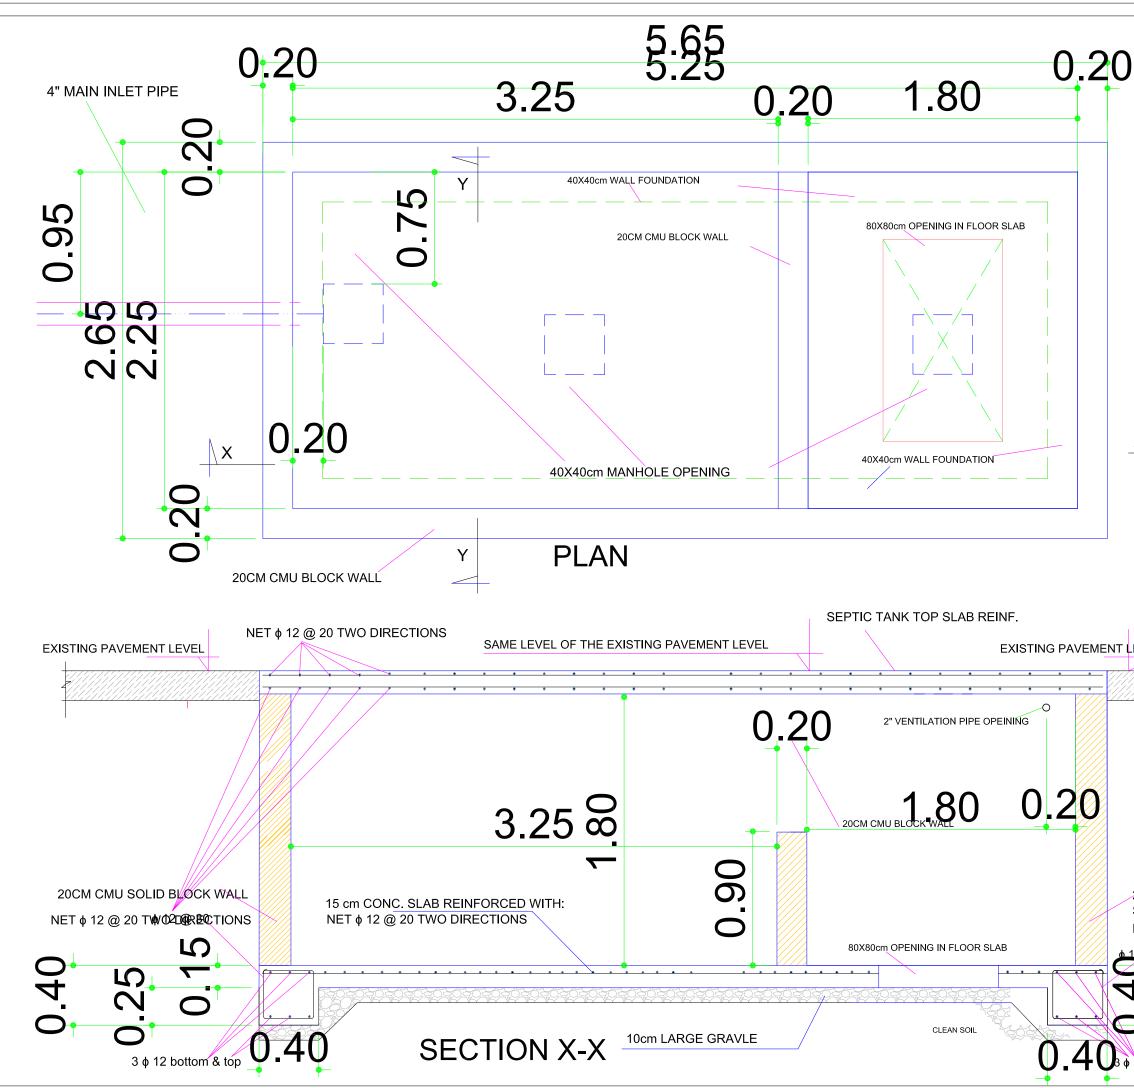

| seq | DRAWING NO.            | DRAWING NAME                                  |
|-----|------------------------|-----------------------------------------------|
| 1   | IOMCPIQGOV-G-01        | COVER SHEET                                   |
| 2   | IOMCPIQGOV-G-02        | TITLE SHEETS                                  |
|     | GENERAL DRAWINGS       |                                               |
| 3   | IOMCPIQGOV-ARAB01      | SITE PLAN- TOP VIEW                           |
| 4   | IOMCPIQGOV-ARAB02      | DETAILED SITE PLAN AT GROUND FLOOR LEVEL      |
| 5   | IOMCPIQGOV-ARAB03      | SECTIONAL DETAILS IN FENCE                    |
|     |                        |                                               |
|     |                        |                                               |
|     | BUILDING - A -         |                                               |
|     | ARCHITECTURAL DRAWINGS |                                               |
| 8   | IOMCPIQGOV-ARA02       | ARCHITECTURAL BASIC DESIGN- GROUND FLOOR PLAI |
| 9   | IOMCPIQGOV-ARA03       | DETAILED GROUND FLOOR PLAN                    |
| 10  | IOMCPIQGOV-ARA04       | SECTIONS                                      |
| 11  | IOMCPIQGOV-ARA05       | FRONT & BACK ELEVATIONS                       |
| 12  | IOMCPIQGOV-ARA06       | RIGHT & LEFT ELEVATIONS                       |
| 13  | IOMCPIQGOV-ARA07       | ROOF PLAN                                     |
| 14  | IOMCPIQGOV-ARA08       | DOORS & WINDOWS SCHEDULE                      |
| 15  | IOMCPIQGOV-ARA09       | FINISHES SCHEDULE                             |
|     | STRUCTURAL DRAWINGS    |                                               |
| 16  | IOMCPIQGOV-STA01       | FOUNDATION DETAILED REINFORCEMENT             |
| 17  | IOMCPIQGOV-STA02       | STRUCTURAL ROOF REINFORCEMENT                 |
| 18  | IOMCPIQGOV-STA03       | STRUCTURAL DETAILS REINFORCEMENT              |
| 19  | IOMCPIQGOV-STA04       | SEPTIC TANK REINFORCEMENT- SECTION X-X        |
| 20  | IOMCPIQGOV-STA05       | SEPTIC TANK REINFORCEMENT- SECTION Y-Y        |
|     | ELECTRICAL DRAWINGS    |                                               |
| 21  | IOMCPIQGOV-ELA01       | ELECTRICAL EQUIPMENT & FITTINGS               |
| 22  | IOMCPIQGOV-ELA01       | AC SPLIT UNITS LAYOUT                         |
|     | SANITARY DRAWINGS      |                                               |
| 23  | IOMCPIQGOV-SAA01       | SEWAGE NETWORK & SEPTIC TANK                  |
| 24  | IOMCPIQGOV-SAA02       | WATER TANKS                                   |
| 25  | IOMCPIQGOV-SAA03       | SANITARY FITTINGS LAYOUT                      |