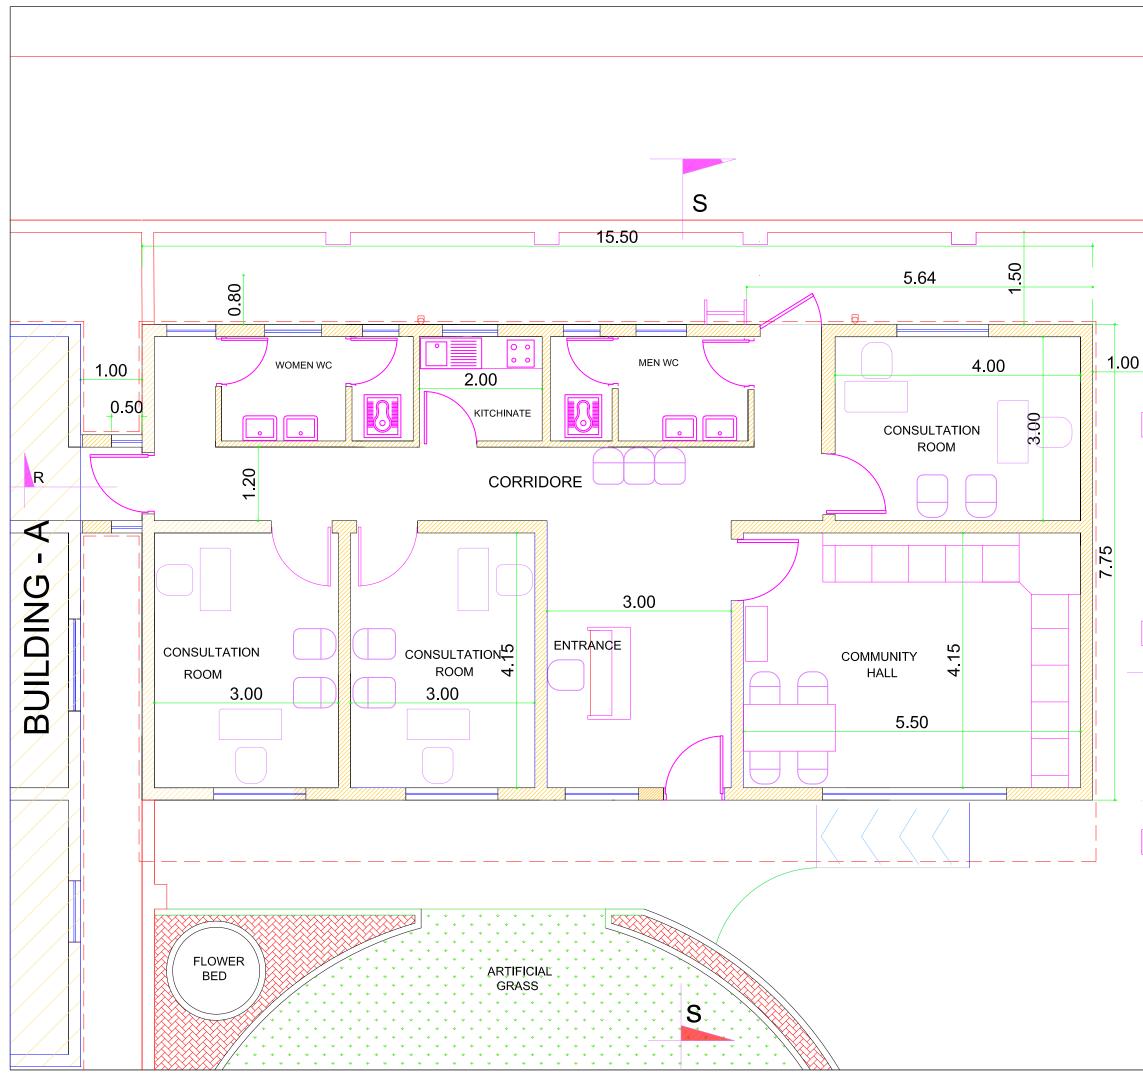

| ATE SHEETING<br>ANSION JOINT<br>AIL - F | IOM IRAQ<br>CP PROGRAM                                                                                                                                                                                                                                                                                                                                                                                                                |
|-----------------------------------------|---------------------------------------------------------------------------------------------------------------------------------------------------------------------------------------------------------------------------------------------------------------------------------------------------------------------------------------------------------------------------------------------------------------------------------------|
| SHEETING<br>ION JOINT                   | BUILDING - A<br>KEY PLAN<br>GENERAL NOTE:<br>THIS DRAWING IS THE COPYRIGHT OF<br>IOM CP PROGRAM - IRAQ, & IT IS NOT<br>ALLOWED TO COPY OR REPRODUCE IT'S<br>CONNECTION ANY ECOME SYSTEM FOR                                                                                                                                                                                                                                           |
|                                         | CONNECTION ANY FORM EXCEPT FOR<br>THE PURPOSE WHICH IT IS INTENDED<br>WITHOUT THE ABOVE CONSULTANSTS<br>AUTHORITY NOT SCALE THIS DRAWING<br>ONLY STATED DIVISIONS ARE TO BE<br>CONSIDERED.<br>NO. DATE DESCRIPTION<br>PROJECT TITLE<br>NEW COMMUNITY POLICING BUILDING<br>BASRA CPO/RGC BUILDING<br>DRAWING TITLE<br>FRONT & BACK ELEVATIONS<br>BUILDING - A<br>PROJECT ARCHITECT<br>RAAD HAMMODAT<br>DRAWING NO.<br>IOMCPIQGOV-AR-05 |