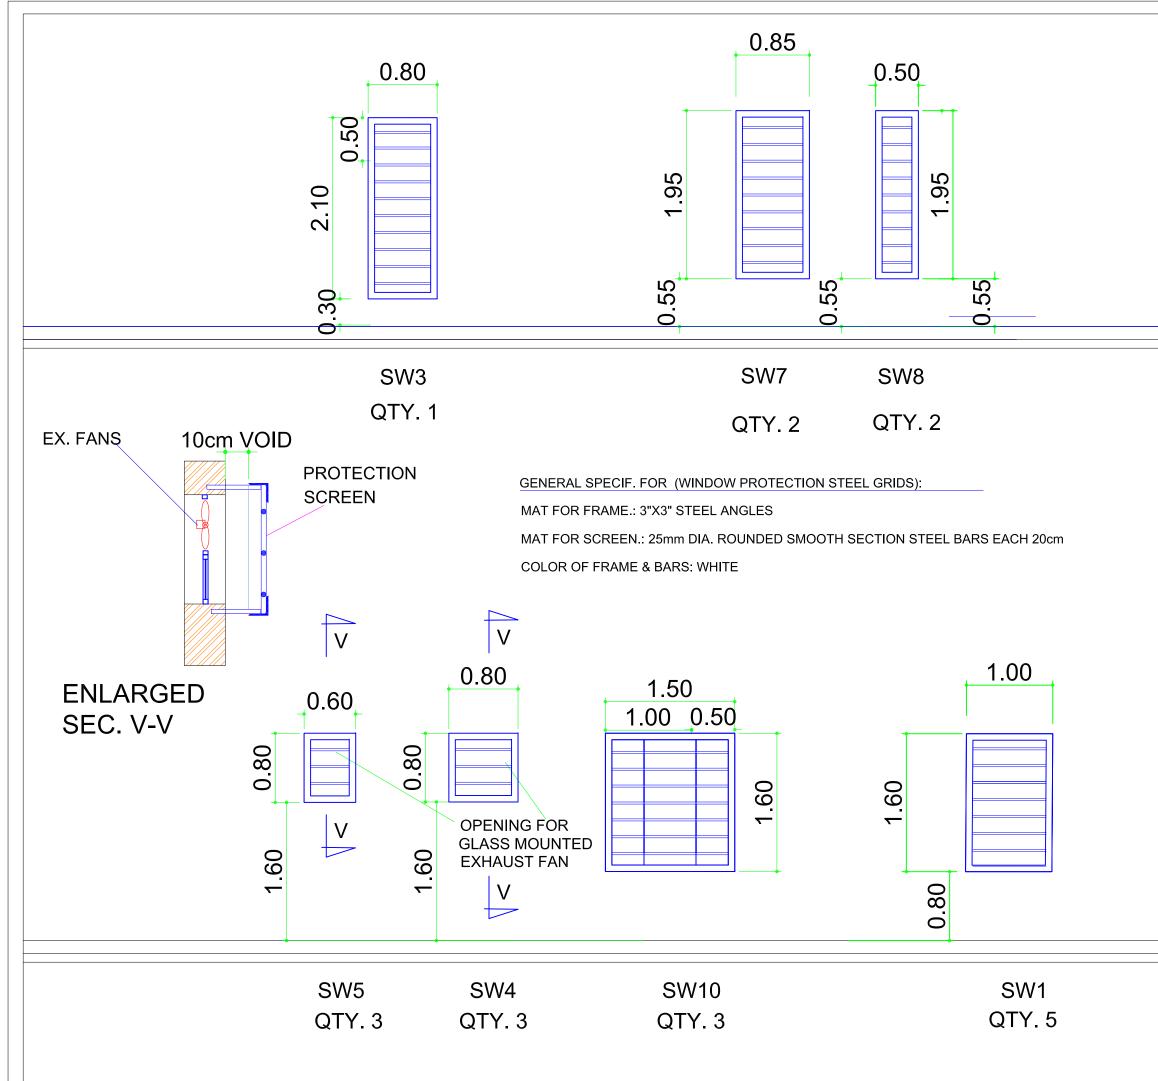

| seq | DRAWING NO.            | DRAWING NAME                                  |
|-----|------------------------|-----------------------------------------------|
| 1   | IOMCPIQGOV-G-01        | COVER SHEET                                   |
| 2   | IOMCPIQGOV-G-02        | TITLE SHEETS                                  |
|     | GENERAL DRAWINGS       |                                               |
| 3   | IOMCPIQGOV-ARAB01      | SITE PLAN- TOP VIEW                           |
| 4   | IOMCPIQGOV-ARAB02      | DETAILED SITE PLAN AT GROUND FLOOR LEVEL      |
| 5   | IOMCPIQGOV-ARAB03      | SECTIONAL DETAILS IN FENCE                    |
|     |                        |                                               |
|     |                        |                                               |
|     | BUILDING - A -         |                                               |
|     | ARCHITECTURAL DRAWINGS |                                               |
| 8   | IOMCPIQGOV-ARA02       | ARCHITECTURAL BASIC DESIGN- GROUND FLOOR PLAI |
| 9   | IOMCPIQGOV-ARA03       | DETAILED GROUND FLOOR PLAN                    |
| 10  | IOMCPIQGOV-ARA04       | SECTIONS                                      |
| 11  | IOMCPIQGOV-ARA05       | FRONT & BACK ELEVATIONS                       |
| 12  | IOMCPIQGOV-ARA06       | RIGHT & LEFT ELEVATIONS                       |
| 13  | IOMCPIQGOV-ARA07       | ROOF PLAN                                     |
| 14  | IOMCPIQGOV-ARA08       | DOORS & WINDOWS SCHEDULE                      |
| 15  | IOMCPIQGOV-ARA09       | FINISHES SCHEDULE                             |
|     | STRUCTURAL DRAWINGS    |                                               |
| 16  | IOMCPIQGOV-STA01       | FOUNDATION DETAILED REINFORCEMENT             |
| 17  | IOMCPIQGOV-STA02       | STRUCTURAL ROOF REINFORCEMENT                 |
| 18  | IOMCPIQGOV-STA03       | STRUCTURAL DETAILS REINFORCEMENT              |
| 19  | IOMCPIQGOV-STA04       | SEPTIC TANK REINFORCEMENT- SECTION X-X        |
| 20  | IOMCPIQGOV-STA05       | SEPTIC TANK REINFORCEMENT- SECTION Y-Y        |
|     | ELECTRICAL DRAWINGS    |                                               |
| 21  | IOMCPIQGOV-ELA01       | ELECTRICAL EQUIPMENT & FITTINGS               |
| 22  | IOMCPIQGOV-ELA01       | AC SPLIT UNITS LAYOUT                         |
|     | SANITARY DRAWINGS      |                                               |
| 23  | IOMCPIQGOV-SAA01       | SEWAGE NETWORK & SEPTIC TANK                  |
| 24  | IOMCPIQGOV-SAA02       | WATER TANKS                                   |
| 25  | IOMCPIQGOV-SAA03       | SANITARY FITTINGS LAYOUT                      |