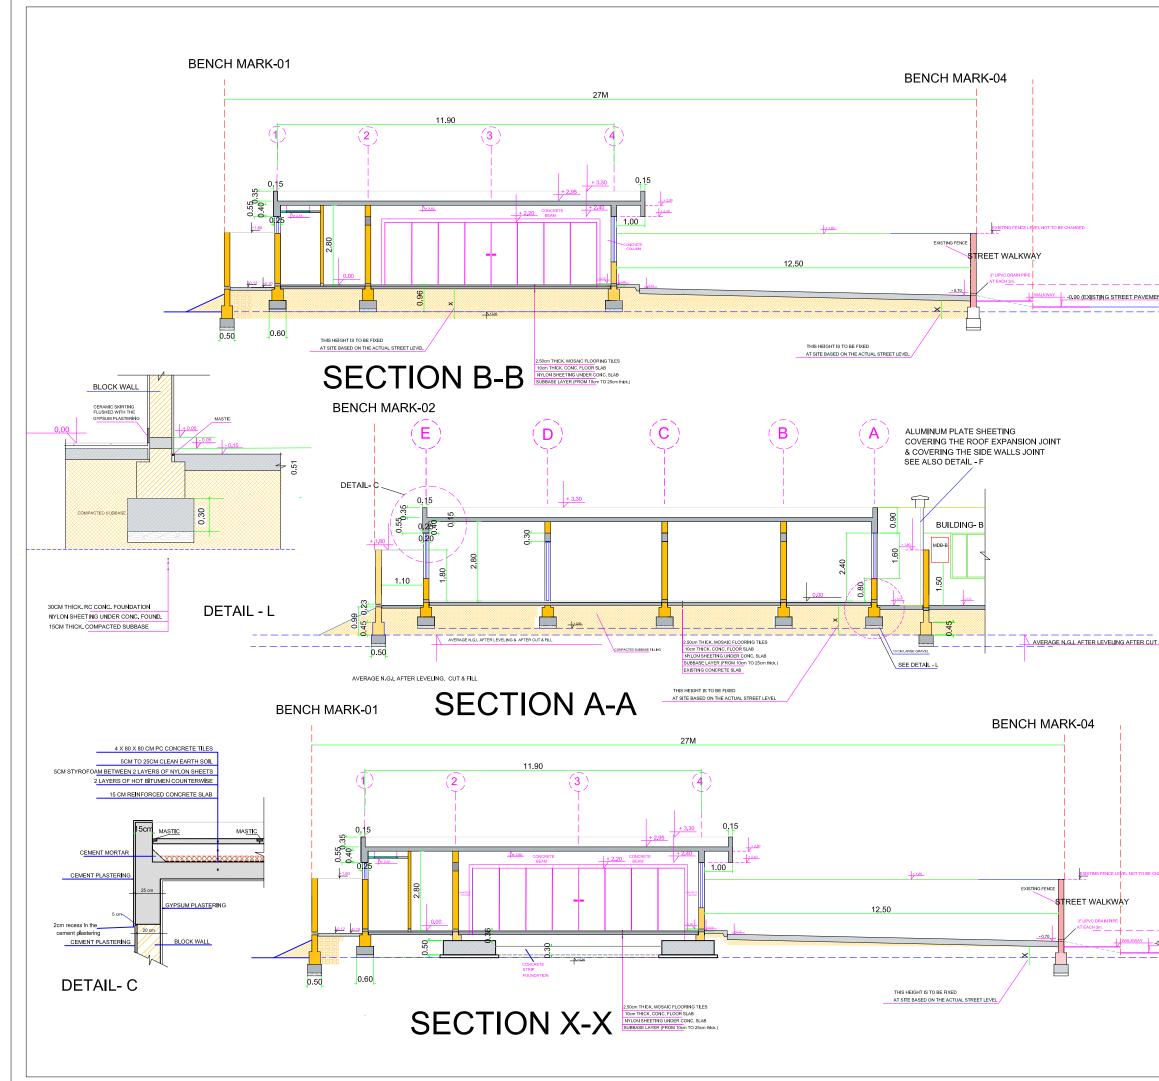

# BUILDING - A ARCHITECTURAL DRAWINGS

| THE UNITED NATIONS<br>MIGRATION AGENCY                                 |
|------------------------------------------------------------------------|
| IOM IRAQ                                                               |
| CP PROGRAM                                                             |
|                                                                        |
|                                                                        |
|                                                                        |
|                                                                        |
|                                                                        |
|                                                                        |
|                                                                        |
|                                                                        |
|                                                                        |
|                                                                        |
|                                                                        |
|                                                                        |
|                                                                        |
|                                                                        |
|                                                                        |
|                                                                        |
|                                                                        |
|                                                                        |
|                                                                        |
|                                                                        |
|                                                                        |
|                                                                        |
|                                                                        |
|                                                                        |
|                                                                        |
|                                                                        |
| F 1                                                                    |
| BUILDING - A                                                           |
|                                                                        |
|                                                                        |
| KEY PLAN                                                               |
| NL I FLAN                                                              |
|                                                                        |
| GENERAL NOTE:                                                          |
| THIS DRAWING IS THE COPYRIGHT OF<br>IOM CP PROGRAM - IRAQ, & IT IS NOT |
| ALLOWED TO COPY OR REPRODUCE IT'S                                      |
| CONNECTION ANY FORM EXCEPT FOR                                         |
| THE PURPOSE WHICH IT IS INTENDED                                       |
| WITHOUT THE ABOVE CONSULTANSTS<br>AUTHORITY NOT SCALE THIS DRAWING     |
| ONLY STATED DIVISIONS ARE TO BE                                        |
| CONSIDERED.                                                            |
| NO. DATE DESCRIPTION                                                   |
|                                                                        |
|                                                                        |
|                                                                        |
|                                                                        |
|                                                                        |
| PROJECT TITLE                                                          |
|                                                                        |
| NEW COMMUNITY POLICING BUILDING<br>BASRA CPO/RGC BUILDING              |
| BAGINA OF ON GO BUILDING                                               |
| DRAWING TITLE                                                          |
|                                                                        |
|                                                                        |
| 1                                                                      |
|                                                                        |
| PROJECT ARCHITECT<br>RAAD HAMMODAT                                     |
|                                                                        |
|                                                                        |
|                                                                        |
| RAAD HAMMODAT                                                          |