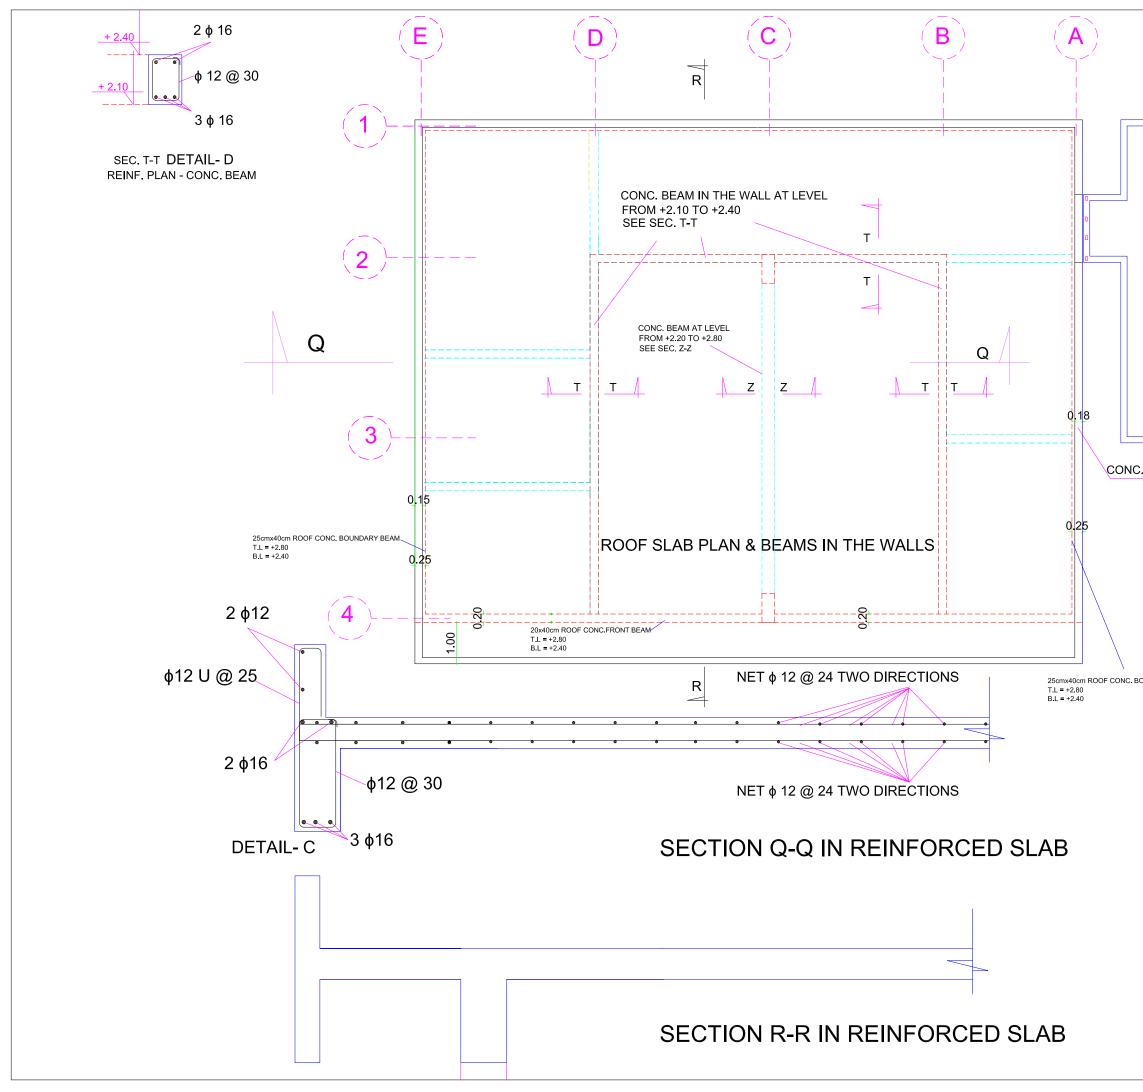

| seq | DRAWING NO.            | DRAWING NAME                                  |
|-----|------------------------|-----------------------------------------------|
| 1   | IOMCPIQGOV-G-01        | COVER SHEET                                   |
| 2   | IOMCPIQGOV-G-02        | TITLE SHEETS                                  |
|     | GENERAL DRAWINGS       |                                               |
| 3   | IOMCPIQGOV-ARAB01      | SITE PLAN- TOP VIEW                           |
| 4   | IOMCPIQGOV-ARAB02      | DETAILED SITE PLAN AT GROUND FLOOR LEVEL      |
| 5   | IOMCPIQGOV-ARAB03      | SECTIONAL DETAILS IN FENCE                    |
|     |                        |                                               |
|     |                        |                                               |
|     | BUILDING - A -         |                                               |
|     | ARCHITECTURAL DRAWINGS |                                               |
| 8   | IOMCPIQGOV-ARA02       | ARCHITECTURAL BASIC DESIGN- GROUND FLOOR PLAI |
| 9   | IOMCPIQGOV-ARA03       | DETAILED GROUND FLOOR PLAN                    |
| 10  | IOMCPIQGOV-ARA04       | SECTIONS                                      |
| 11  | IOMCPIQGOV-ARA05       | FRONT & BACK ELEVATIONS                       |
| 12  | IOMCPIQGOV-ARA06       | RIGHT & LEFT ELEVATIONS                       |
| 13  | IOMCPIQGOV-ARA07       | ROOF PLAN                                     |
| 14  | IOMCPIQGOV-ARA08       | DOORS & WINDOWS SCHEDULE                      |
| 15  | IOMCPIQGOV-ARA09       | FINISHES SCHEDULE                             |
|     | STRUCTURAL DRAWINGS    |                                               |
| 16  | IOMCPIQGOV-STA01       | FOUNDATION DETAILED REINFORCEMENT             |
| 17  | IOMCPIQGOV-STA02       | STRUCTURAL ROOF REINFORCEMENT                 |
| 18  | IOMCPIQGOV-STA03       | STRUCTURAL DETAILS REINFORCEMENT              |
| 19  | IOMCPIQGOV-STA04       | SEPTIC TANK REINFORCEMENT- SECTION X-X        |
| 20  | IOMCPIQGOV-STA05       | SEPTIC TANK REINFORCEMENT- SECTION Y-Y        |
|     | ELECTRICAL DRAWINGS    |                                               |
| 21  | IOMCPIQGOV-ELA01       | ELECTRICAL EQUIPMENT & FITTINGS               |
| 22  | IOMCPIQGOV-ELA01       | AC SPLIT UNITS LAYOUT                         |
|     | SANITARY DRAWINGS      |                                               |
| 23  | IOMCPIQGOV-SAA01       | SEWAGE NETWORK & SEPTIC TANK                  |
| 24  | IOMCPIQGOV-SAA02       | WATER TANKS                                   |
| 25  | IOMCPIQGOV-SAA03       | SANITARY FITTINGS LAYOUT                      |