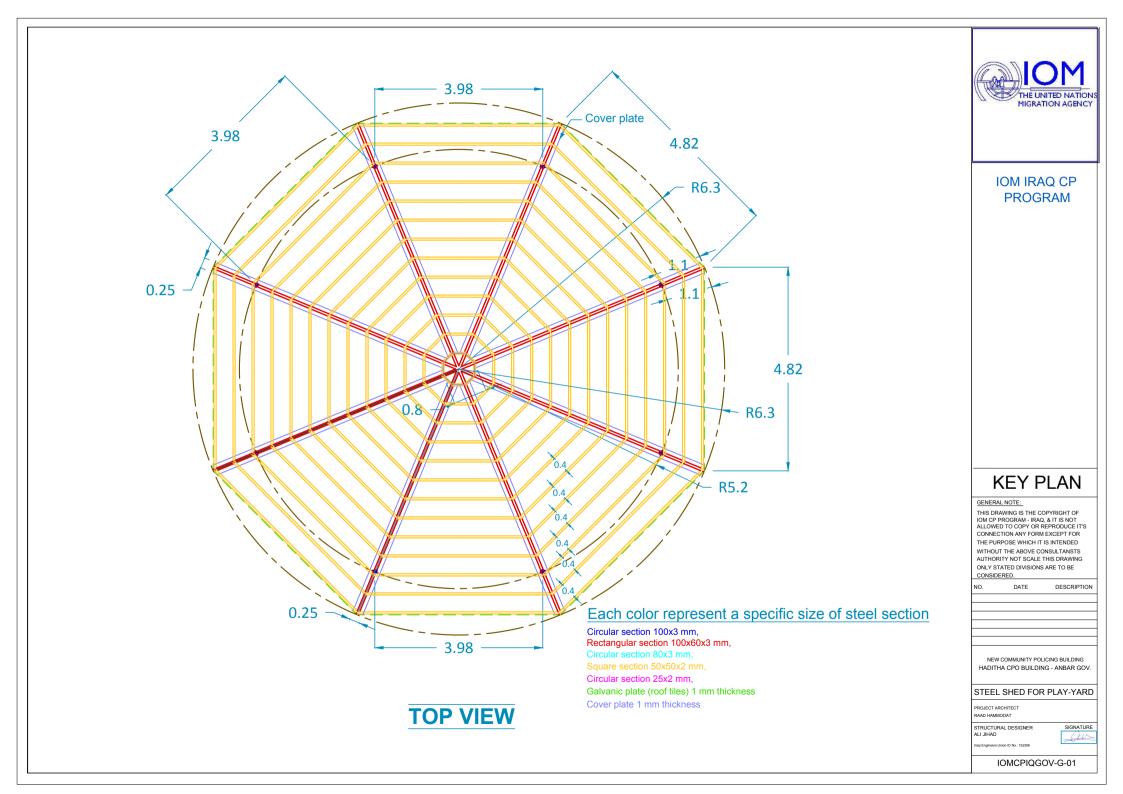

|                             |
| PROJECT TITL | E             |                             |
| NEW          | COMMUNITY PC  | LICING BUILDING             |
|              | ASRA CPO/RG   |                             |
| DRAWING TITL |               |                             |
|              |               |                             |
|              |               |                             |
| PROJECT ARC  | HITECT        |                             |
| RAAD HAMMO   | ТАС           |                             |
|              |               |                             |
|              |               |                             |
| DRAWING NO.  |               |                             |
| DRAWING NO.  |               |                             |















# BUILDING - B ELECTRICAL DRAWINGS

| 1                                                                                                                |
|------------------------------------------------------------------------------------------------------------------|
| THE UNITED NATIONS<br>MIGRATION AGENCY                                                                           |
| IOM IRAQ                                                                                                         |
| CP PROGRAM                                                                                                       |
|                                                                                                                  |
|