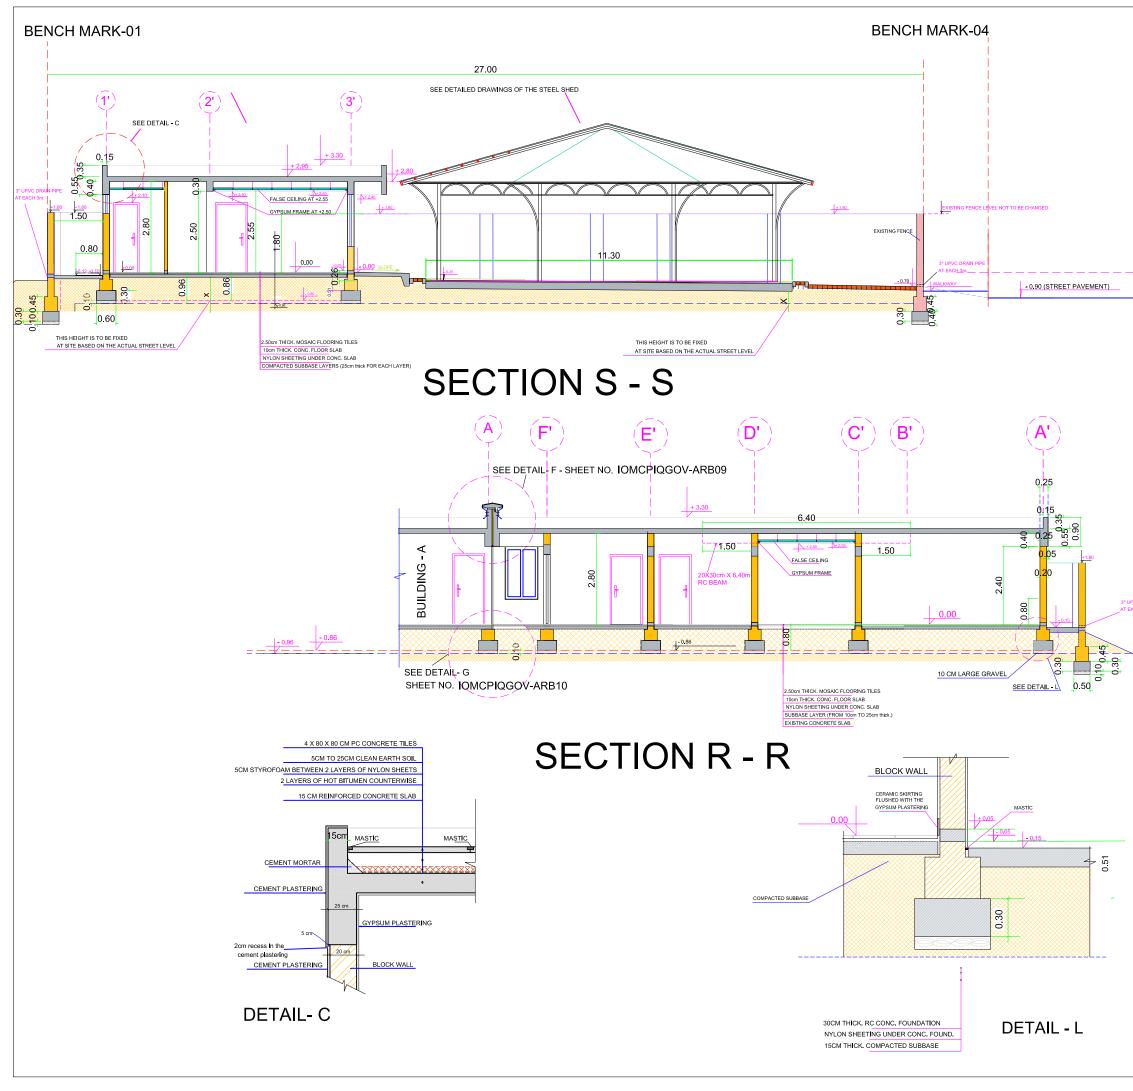

# BUILDING - A ARCHITECTURAL DRAWINGS

| THE UNITED NATIONS<br>MIGRATION AGENCY                                 |
|------------------------------------------------------------------------|
| IOM IRAQ                                                               |
| CP PROGRAM                                                             |
|                                                                        |
|                                                                        |
|                                                                        |
|                                                                        |
|                                                                        |
|                                                                        |
|                                                                        |
|                                                                        |
|                                                                        |
|                                                                        |
|                                                                        |
|                                                                        |
|                                                                        |
|                                                                        |
|                                                                        |
|                                                                        |
|                                                                        |
|                                                                        |
|                                                                        |
|                                                                        |
|                                                                        |
|                                                                        |
|                                                                        |
|                                                                        |
|                                                                        |
|                                                                        |
| F 1                                                                    |
| BUILDING - A                                                           |
|                                                                        |
|                                                                        |
| KEY PLAN                                                               |
| NL I FLAN                                                              |
|                                                                        |
| GENERAL NOTE:                                                          |
| THIS DRAWING IS THE COPYRIGHT OF<br>IOM CP PROGRAM - IRAQ, & IT IS NOT |
| ALLOWED TO COPY OR REPRODUCE IT'S                                      |
| CONNECTION ANY FORM EXCEPT FOR                                         |
| THE PURPOSE WHICH IT IS INTENDED                                       |
| WITHOUT THE ABOVE CONSULTANSTS<br>AUTHORITY NOT SCALE THIS DRAWING     |
| ONLY STATED DIVISIONS ARE TO BE                                        |
| CONSIDERED.                                                            |
| NO. DATE DESCRIPTION                                                   |
|                                                                        |
|                                                                        |
|                                                                        |
|                                                                        |
|                                                                        |
| PROJECT TITLE                                                          |
|                                                                        |
| NEW COMMUNITY POLICING BUILDING<br>BASRA CPO/RGC BUILDING              |
| BAGINA OF ON GO BUILDING                                               |
| DRAWING TITLE                                                          |
|                                                                        |
|                                                                        |
| 1                                                                      |
|                                                                        |
| PROJECT ARCHITECT<br>RAAD HAMMODAT                                     |
|                                                                        |
|                                                                        |
|                                                                        |
| RAAD HAMMODAT                                                          |