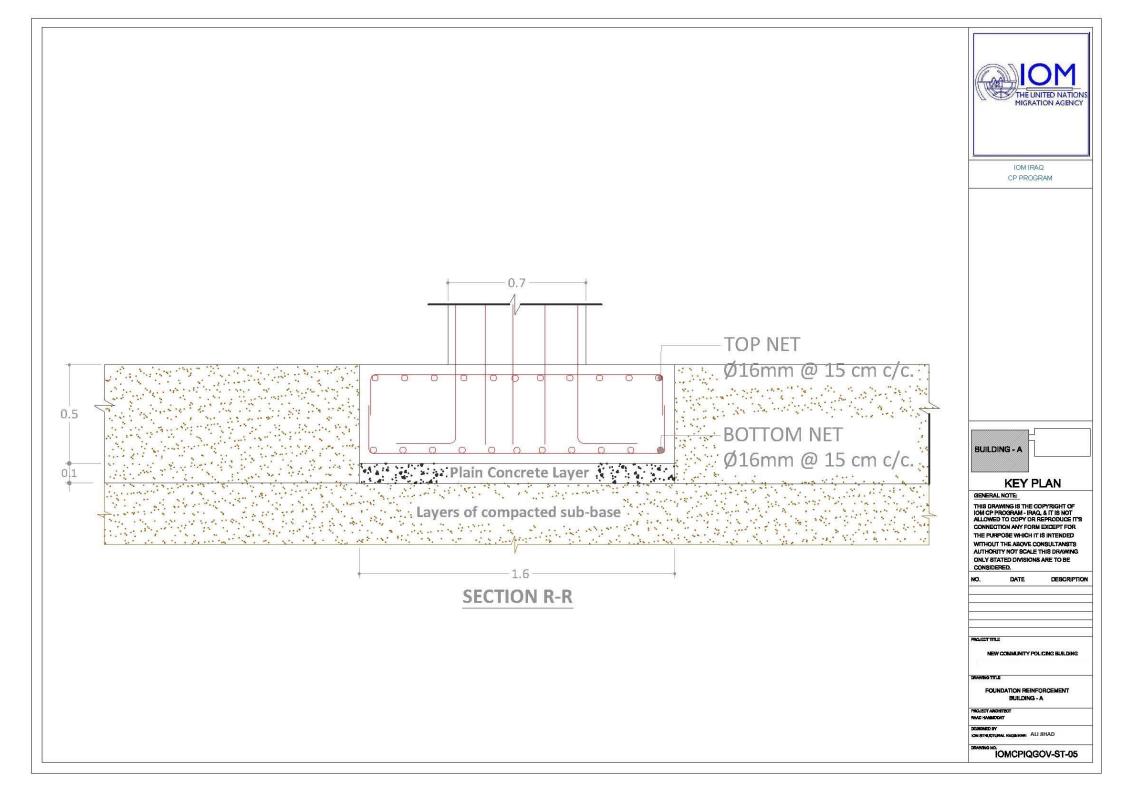

#### FINISHES SCHEDULE

| ROOM NO. | ROOM NAME           | FLOOR                            | SKIRTING                         | WALLS                                | CEILING                        |
|----------|---------------------|----------------------------------|----------------------------------|--------------------------------------|--------------------------------|
| 01       | MANAGER ROOM        | 30 X 30 X 2.5 CM<br>MOSAIC TILES | 10 CM HEIGHT<br>CERAMIC SKIRTING | GYPSUM PLASTERING<br>+ PLASTIC PAINT | GYPSUM PLAST<br>+ PLASTIC PAIN |
| 02       | CP MEN OFFICE       | DITTO                            | DITTO                            | DITTO                                | DITTO                          |
| 03       | CP MEN INTERVIEW    | DITTO                            | DITTO                            | DITTO                                | DITTO                          |
| 04       | MEN WAITING RM      | DITTO                            | DITTO                            | DITTO                                | DITTO                          |
| 05       | WOMEN WAITING RM    | DITTO                            | DITTO                            | DITTO                                | DITTO                          |
| 06       | WOMEN CP OFFICE     | DITTO                            | DITTO                            | DITTO                                | DITTO                          |
| 07       | WOMEN INTERVIEW ROM | DITTO                            | DITTO                            | DITTO                                | DITTO                          |
| 08       | CORRIDOR            | DITTO                            | DITTO                            | DITTO                                | DITTO                          |
| 09       | KITCHINATE          | DITTO                            | NIL                              | CERAMIC WALL TILES<br>UP TO CEILING  | FALSE CEILING PLASTI           |
| 10       | MEN BATHROOM        | DITTO                            |                                  | DITTO                                | DITTO                          |
| 11       | MEN WC              | DITTO                            |                                  | DITTO                                | DITTO                          |
| 12       | WOMEN BATHROOM      | DITTO                            |                                  | DITTO                                | DITTO                          |
| 13       | WOMEN WC            | DITTO                            |                                  | DITTO                                | DITTO                          |
| 14       | MANAGER WC          | DITTO                            |                                  | DITTO                                | DITTO                          |