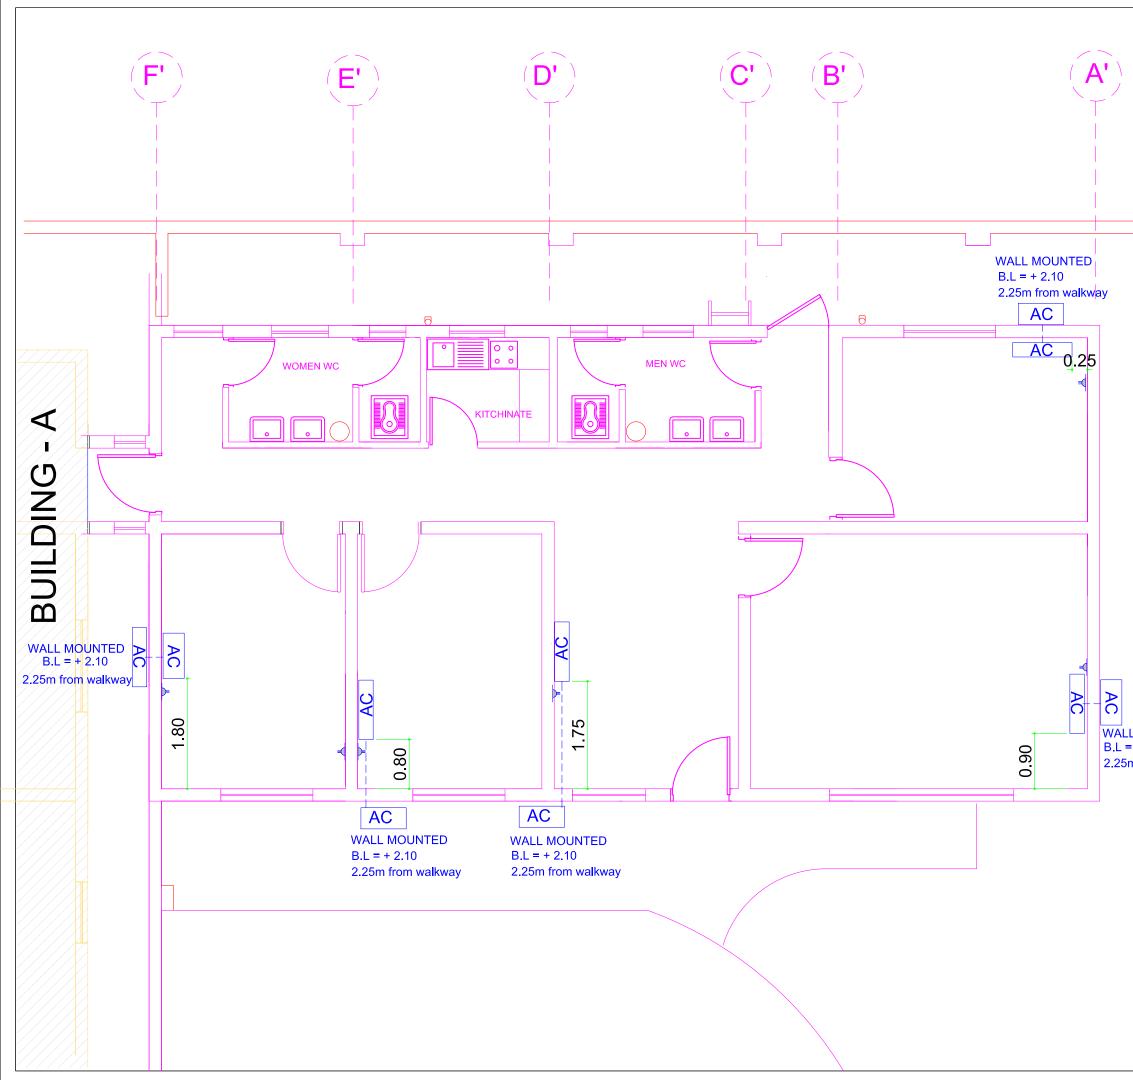

| seq | DRAWING NO.            | DRAWING NAME                                  |
|-----|------------------------|-----------------------------------------------|
| 1   | IOMCPIQGOV-G-01        | COVER SHEET                                   |
| 2   | IOMCPIQGOV-G-02        | TITLE SHEETS                                  |
|     | GENERAL DRAWINGS       |                                               |
| 3   | IOMCPIQGOV-ARAB01      | SITE PLAN- TOP VIEW                           |
| 4   | IOMCPIQGOV-ARAB02      | DETAILED SITE PLAN AT GROUND FLOOR LEVEL      |
| 5   | IOMCPIQGOV-ARAB03      | SECTIONAL DETAILS IN FENCE                    |
|     |                        |                                               |
|     |                        |                                               |
|     | BUILDING - A -         |                                               |
|     | ARCHITECTURAL DRAWINGS |                                               |
| 8   | IOMCPIQGOV-ARA02       | ARCHITECTURAL BASIC DESIGN- GROUND FLOOR PLAI |
| 9   | IOMCPIQGOV-ARA03       | DETAILED GROUND FLOOR PLAN                    |
| 10  | IOMCPIQGOV-ARA04       | SECTIONS                                      |
| 11  | IOMCPIQGOV-ARA05       | FRONT & BACK ELEVATIONS                       |
| 12  | IOMCPIQGOV-ARA06       | RIGHT & LEFT ELEVATIONS                       |
| 13  | IOMCPIQGOV-ARA07       | ROOF PLAN                                     |
| 14  | IOMCPIQGOV-ARA08       | DOORS & WINDOWS SCHEDULE                      |
| 15  | IOMCPIQGOV-ARA09       | FINISHES SCHEDULE                             |
|     | STRUCTURAL DRAWINGS    |                                               |
| 16  | IOMCPIQGOV-STA01       | FOUNDATION DETAILED REINFORCEMENT             |
| 17  | IOMCPIQGOV-STA02       | STRUCTURAL ROOF REINFORCEMENT                 |
| 18  | IOMCPIQGOV-STA03       | STRUCTURAL DETAILS REINFORCEMENT              |
| 19  | IOMCPIQGOV-STA04       | SEPTIC TANK REINFORCEMENT- SECTION X-X        |
| 20  | IOMCPIQGOV-STA05       | SEPTIC TANK REINFORCEMENT- SECTION Y-Y        |
|     | ELECTRICAL DRAWINGS    |                                               |
| 21  | IOMCPIQGOV-ELA01       | ELECTRICAL EQUIPMENT & FITTINGS               |
| 22  | IOMCPIQGOV-ELA01       | AC SPLIT UNITS LAYOUT                         |
|     | SANITARY DRAWINGS      |                                               |
| 23  | IOMCPIQGOV-SAA01       | SEWAGE NETWORK & SEPTIC TANK                  |
| 24  | IOMCPIQGOV-SAA02       | WATER TANKS                                   |
| 25  | IOMCPIQGOV-SAA03       | SANITARY FITTINGS LAYOUT                      |