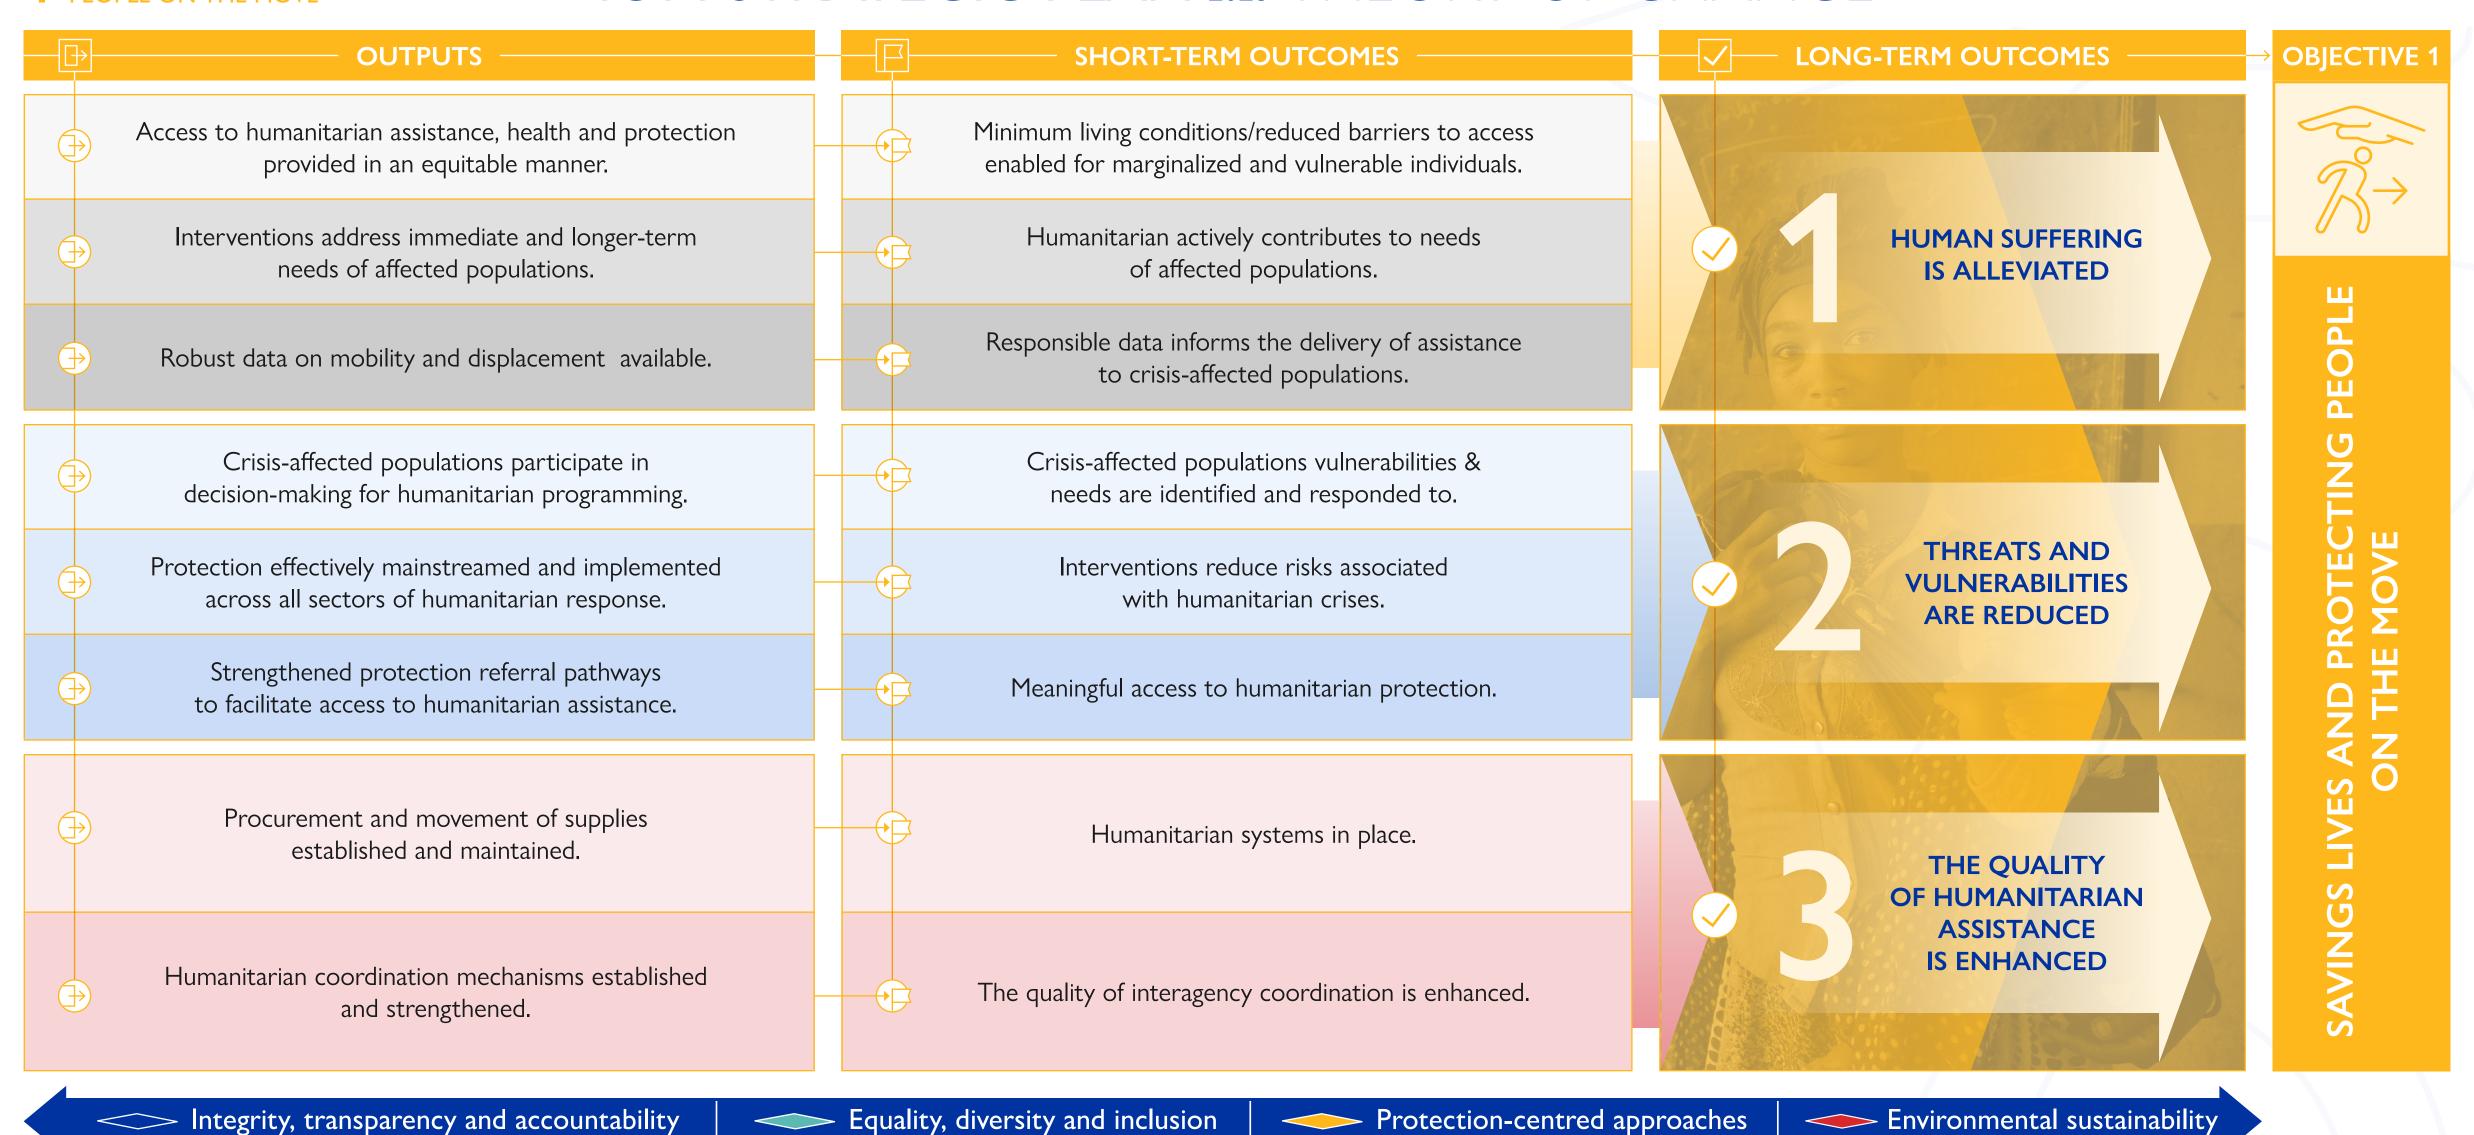

## SAVING LIVES AND PROTECTING PEOPLE ON THE MOVE

## IOM STRATEGIC PLAN 2824 THEORY OF CHANGE

ASSUMPTIONS/ENABLERS: Better WORKFORCE planning and people management. • Long-term equitable PARTNERSHIPS built on trust. • Significant financial investment and better-quality FUNDING. • Disaggregated DATA AND EVIDENCE across the mobility spectrum. • Capacity for LEARNING AND INNOVATION underpinned by strong collaboration with partners. • Improved COMMUNICATION for awareness raising and inspiring people to support our vision.INTERNAL SYSTEMS and evolving organizational infrastructure and ways of working.