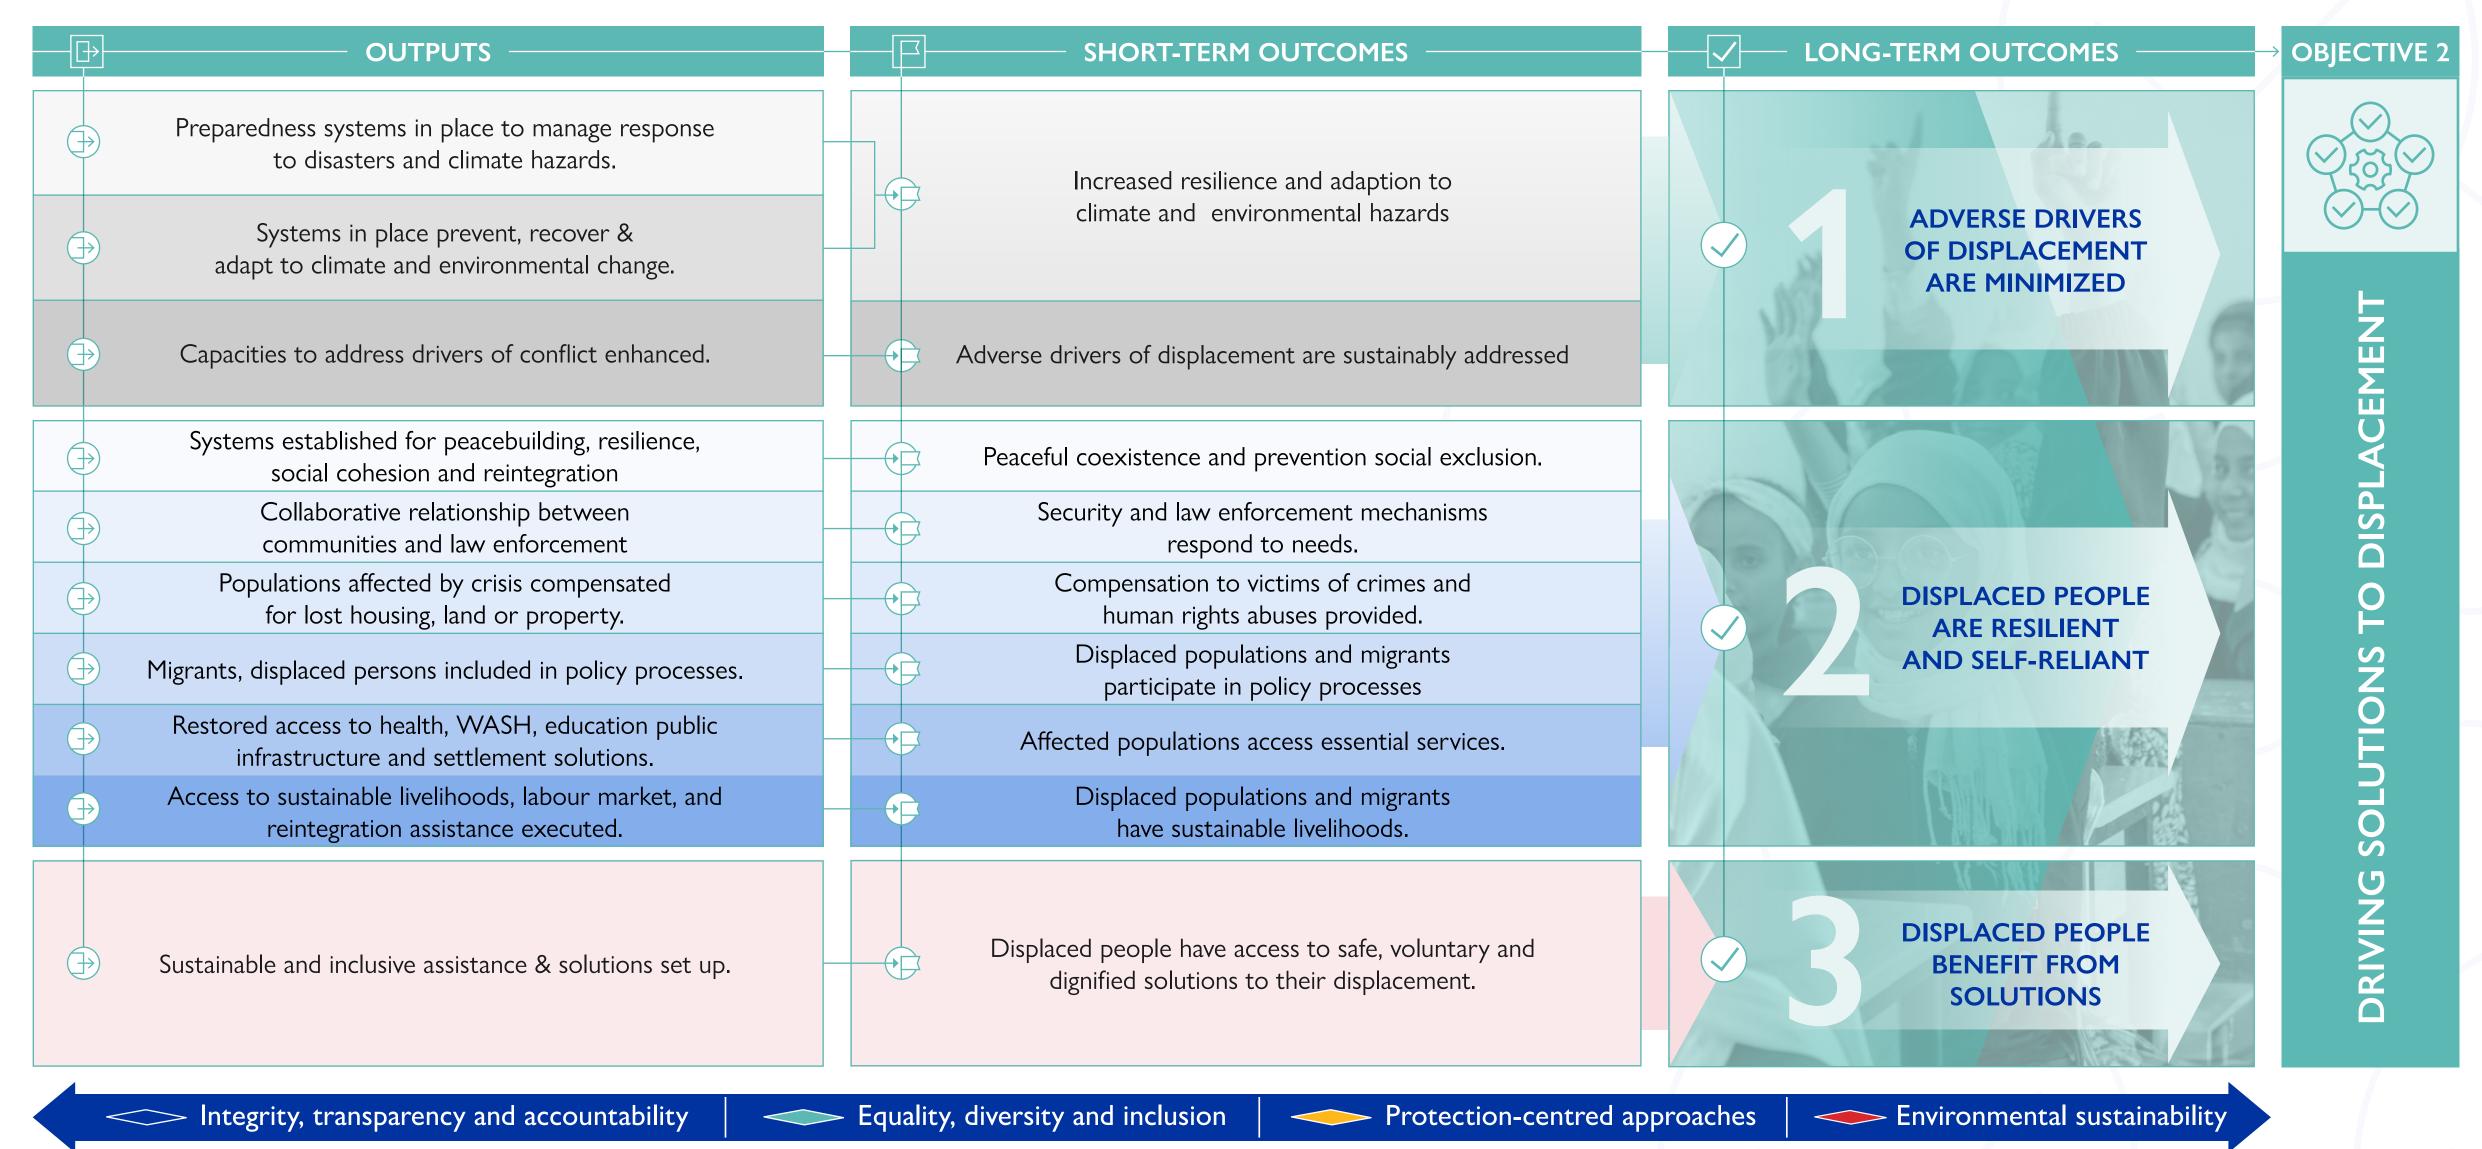

## 2 DRIVING SOLUTIONS TO DISPLACEMENT

## IOM STRATEGIC PLAN 2824 THEORY OF CHANGE

**ASSUMPTIONS/ENABLERS:** Better WORKFORCE planning and people management. • Long-term equitable PARTNERSHIPS built on trust. • Significant financial investment and better-quality FUNDING. • Disaggregated DATA AND EVIDENCE across the mobility spectrum. • Capacity for LEARNING AND INNOVATION underpinned by strong collaboration with partners. • Improved COMMUNICATION for awareness raising and inspiring people to support our vision.INTERNAL SYSTEMS and evolving organizational infrastructure and ways of working.