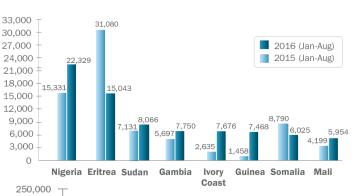

## Migration Flows Europe: Arrivals and Fatalities

Main nationalities to Greece