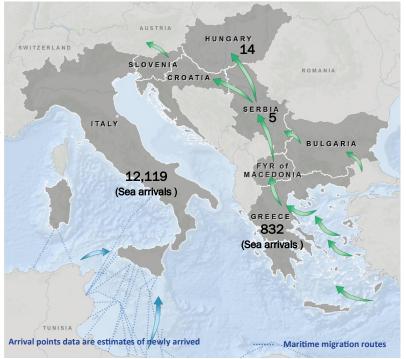

# **Mediterranean Update**

## Migration Flows Europe: Arrivals and Fatalities

Main nationalities to Greece