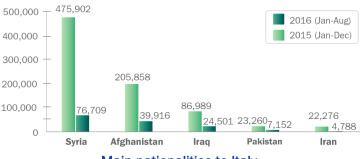

## Migration Flows Europe: Arrivals and Fatalities

Main nationalities to Greece