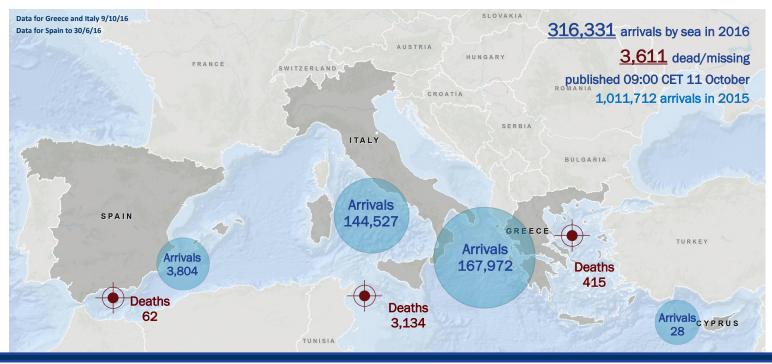

# **Mediterranean Update**

## Migration Flows Europe: Arrivals and Fatalities

Main nationalities to Greece