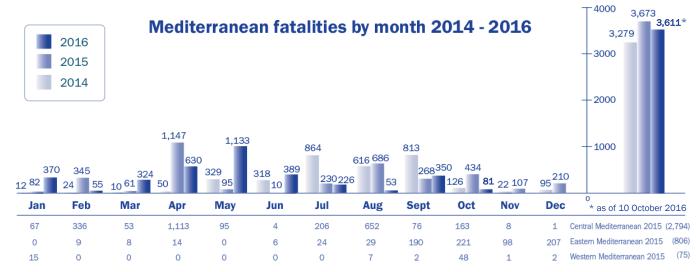

## **Missing Migrants Project** Global overview: 4,837 migrant deaths in 2016

5/10/:

Data sets are estimates from IOM, national authorities and media sources. The boundaries and names shown and the designations used on maps do not imply official endorsement or acceptance by IOM.