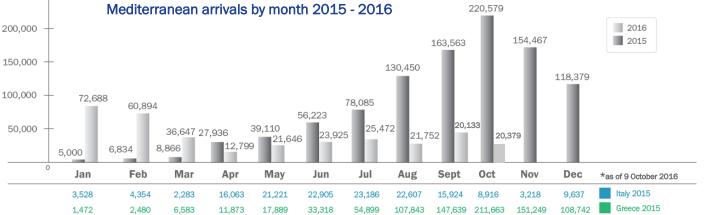

## **Missing Migrants Project** Global overview: 4,837 migrant deaths in 2016

5/10/:

Data sets are estimates from IOM, national authorities and media sources. The boundaries and names shown and the designations used on maps do not imply official endorsement or acceptance by IOM.

Missing Migrants Project is a joint initiative of IOM's <u>Global Migration Data Analysis Centre (GMDAC)</u> and Media and Communications Division (MCD) Back issues of the Mediterranean Update are available: <u>https://goo.gl/SXcyJt</u>