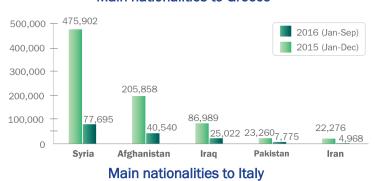

## Mediterranean Update

## Migration Flows Europe: Arrivals and Fatalities



## Main nationalities to Greece









## **Missing Migrants Project**

Global overview: 5,674 migrant deaths in 2016



Mediterranean fatalities by month 2014 - 2016 3,279 2016 3000 2015 2014 2000 1,222 1000 Mar \*as of 17 November Jan Apr May Jun Jul Aug Sept Oct Nov Dec Central Mediterranean 67 336 53 1.208 95 4 206 652 76 163 8 1 2015 (2,794) 0 8 14 0 6 24 29 190 221 98 207 0 50 Western Mediterranean 2015 (73)

Data sets are estimates from IOM, national authorities and media sources. The boundaries and names shown and the designations used on maps do not imply official endorsement or acceptance by IOM.