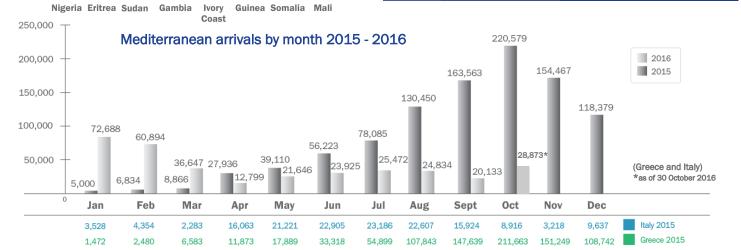

## Mediterranean Update

## Migration Flows Europe: Arrivals and Fatalities



## Main nationalities to Greece









## **Missing Migrants Project**

Global overview: 5,674 migrant deaths in 2016



Mediterranean fatalities by month 2014 - 2016 3,279 2016 3000 2015 2014 2000 1,222 1000 Mar \*as of 17 November Jan Apr May Jun Jul Aug Sept Oct Nov Dec Central Mediterranean 67 336 53 1.208 95 4 206 652 76 163 8 1 2015 (2,794) 0 8 14 0 6 24 29 190 221 98 207 0 50 Western Mediterranean 2015 (73)

Data sets are estimates from IOM, national authorities and media sources. The boundaries and names shown and the designations used on maps do not imply official endorsement or acceptance by IOM.