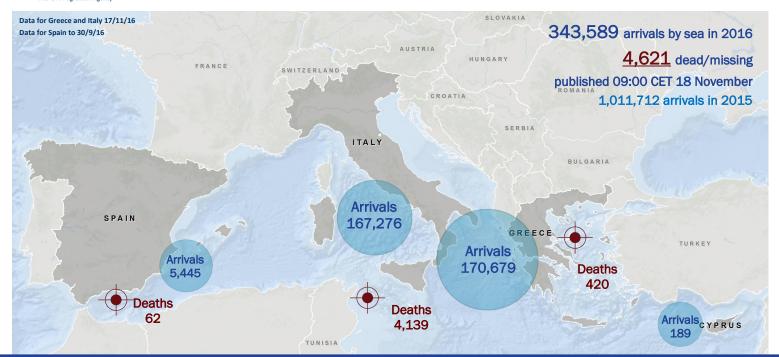

## Mediterranean Update

## Migration Flows Europe: Arrivals and Fatalities



## Main nationalities to Greece









## **Missing Migrants Project**

Global overview: 5,674 migrant deaths in 2016



Mediterranean fatalities by month 2014 - 2016 3,279 2016 3000 2015 2014 2000 1,222 1000 Mar \*as of 17 November Jan Apr May Jun Jul Aug Sept Oct Nov Dec Central Mediterranean 67 336 53 1.208 95 4 206 652 76 163 8 1 2015 (2,794) 0 8 14 0 6 24 29 190 221 98 207 0 50 Western Mediterranean 2015 (73)

Data sets are estimates from IOM, national authorities and media sources. The boundaries and names shown and the designations used on maps do not imply official endorsement or acceptance by IOM.