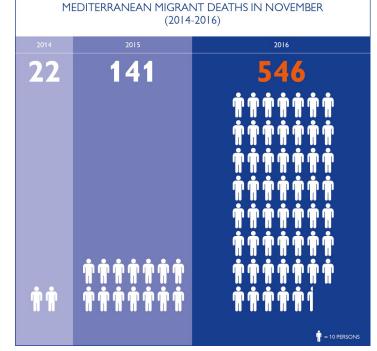

## **Missing Migrants Project**

Global overview: 5,674 migrant deaths in 2016

Mediterranean fatalities by month 2014 - 2016 3,279 2016 3000 2015 2014 2000 1,222 1000 Mar \*as of 17 November Jan Apr May Jun Jul Aug Sept Oct Nov Dec Central Mediterranean 67 336 53 1.208 95 4 206 652 76 163 8 1 2015 (2,794) 0 8 14 0 6 24 29 190 221 98 207 0 50 Western Mediterranean 2015 (73)