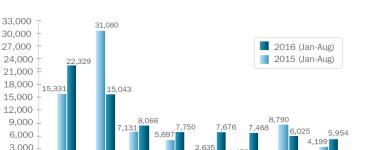

## Mediterranean Update

## Migration Flows Europe: Arrivals and Fatalities



## Main nationalities to Greece









## **Missing Migrants Project**

Global overview: 5,674 migrant deaths in 2016



Mediterranean fatalities by month 2014 - 2016 3,279 2016 3000 2015 2014 2000 1,222 1000 Mar \*as of 17 November Jan Apr May Jun Jul Aug Sept Oct Nov Dec Central Mediterranean 67 336 53 1.208 95 4 206 652 76 163 8 1 2015 (2,794) 0 8 14 0 6 24 29 190 221 98 207 0 50 Western Mediterranean 2015 (73)

Data sets are estimates from IOM, national authorities and media sources. The boundaries and names shown and the designations used on maps do not imply official endorsement or acceptance by IOM.