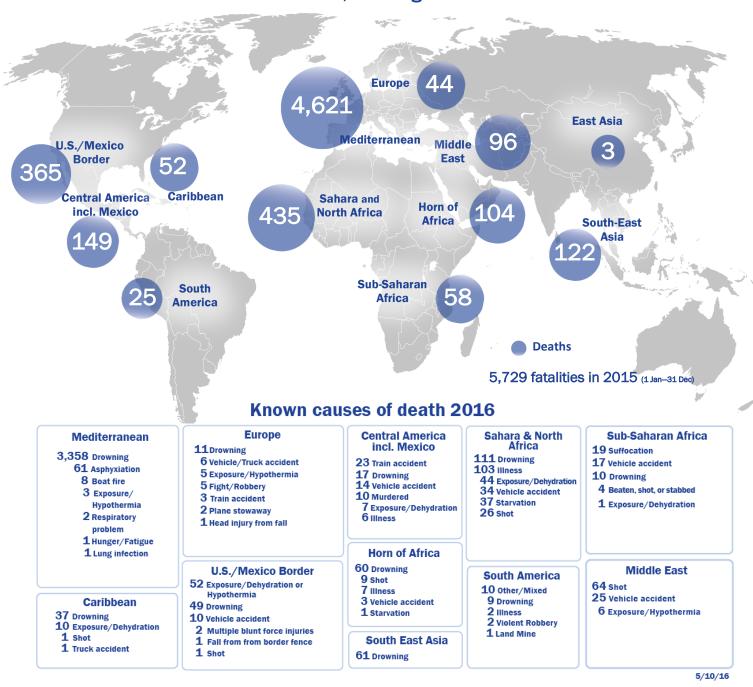

## **Missing Migrants Project**

Global overview: 5,674 migrant deaths in 2016

Mediterranean fatalities by month 2014 - 2016 3,279 2016 3000 2015 2014 2000 1,222 1000 Mar \*as of 17 November Jan Apr May Jun Jul Aug Sept Oct Nov Dec Central Mediterranean 67 336 53 1.208 95 4 206 652 76 163 8 1 2015 (2,794) 0 8 14 0 6 24 29 190 221 98 207 0 50 Western Mediterranean 2015 (73)