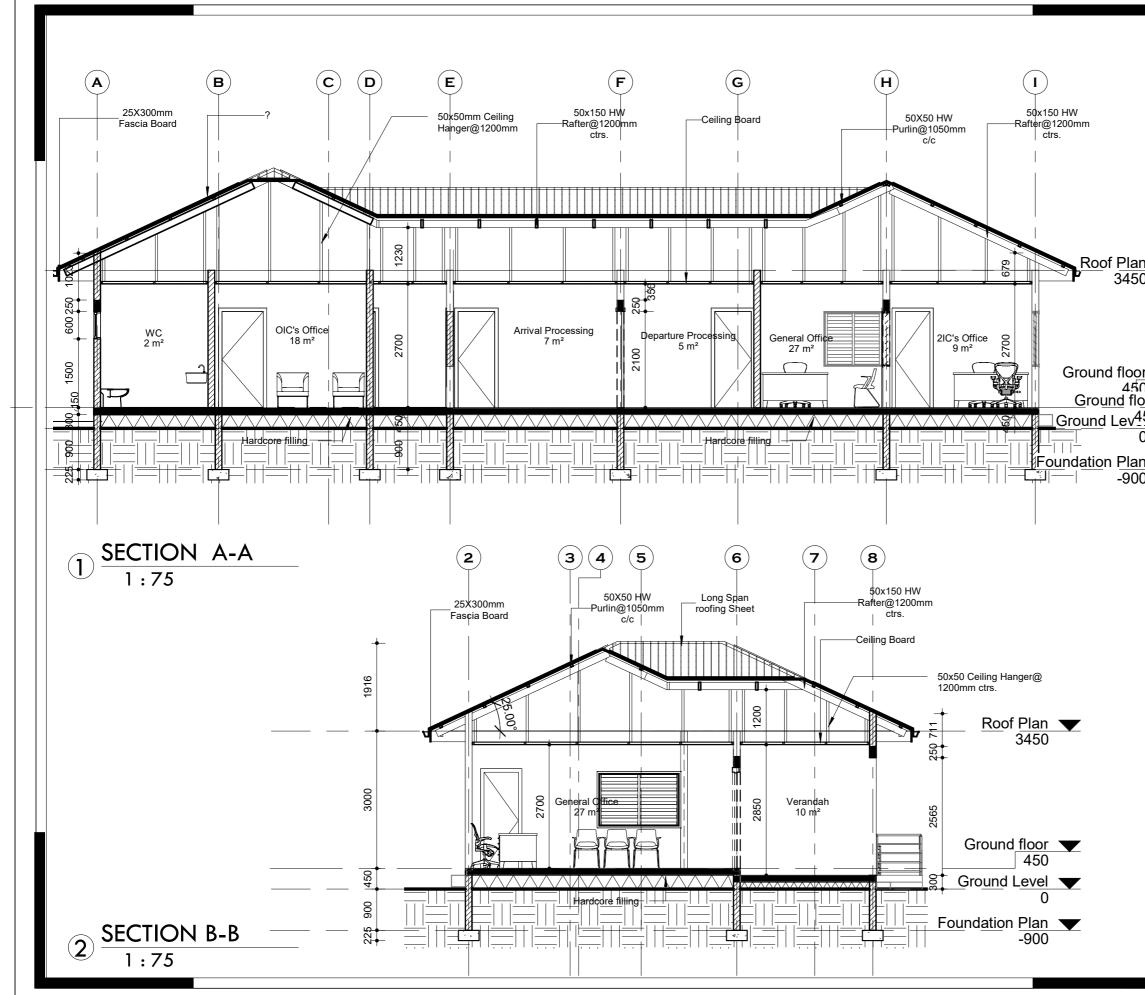

SECTION **B**  $(\mathbf{C})$  $(\mathbf{D})$ **E** (A) B-B New Wash hand Basin introduce 3720 2560 3240 3250 (1)(\*) wc 🔘 2090 2090 Armory (2) 310 (3) 5700 General Office OIC'sOffice SECTION WS 3450 450 2IC's Office A-A (4) **W**3 2958 2958 Verandah (5) 1/7 177  $\overline{\mathcal{A}}$ Ż/ 3720 2560 3240 3250 12920 **B**  $(\mathbf{C})$  $(\mathbf{D})$ **E** ( **A** ) SECTION BB Ground floor 1:75 E105