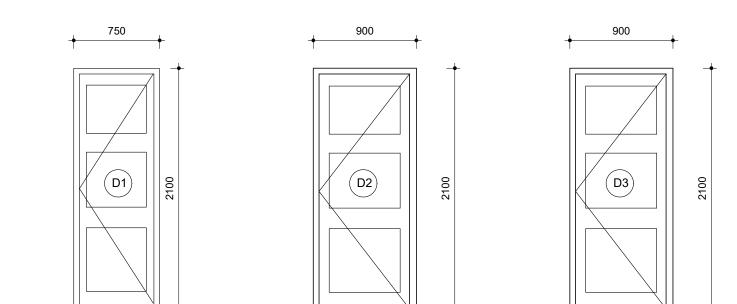

|  |  |  |  |  |
| PROPOSED WATER, SANITA'<br>HYGEINE (WASH) FACILITY<br>RENOVATION OF EXISTING<br>LOCATION: NORTH EAST<br>CLIENT:<br>INTERNATIONAL ORGANIZATIO<br>MIGRATION (IOM)<br>SHEET<br>TITLE:<br>ELEVATIONS<br>DESIGNED BY:<br>Elvis Asiedu<br>DRAWN BY:<br>George Hughes | AND<br>BORDER POST<br>REGION<br>ON FOR<br>SCALE:<br>1:75                                           |  |  |  |  |  |
| PROPOSED WATER, SANITA'<br>HYGEINE (WASH) FACILITY<br>RENOVATION OF EXISTING<br>LOCATION: NORTH EAST<br>CLIENT:<br>INTERNATIONAL ORGANIZATIO<br>MIGRATION (IOM)<br>SHEET<br>TITLE:<br>ELEVATIONS<br>DESIGNED BY:<br>Elvis Asiedu<br>DRAWN BY:<br>George Hughes | AND<br>BORDER POST<br>REGION<br>ON FOR<br>SCALE:<br>1:75<br>JOB NO.:<br>TR/2021/18<br>SHEET<br>NO: |  |  |  |  |  |







| Door Schedule |       |        |       |             |  |
|---------------|-------|--------|-------|-------------|--|
| Type Mark     | Count | Height | Width | Description |  |
|               |       |        |       |             |  |
| D1 2          |       | 2100   |       |             |  |
| DD2           | 2     | 2100   | 750   |             |  |
| DD3           | 1     | 2100   | 825   |             |  |
| DD4           | 1     | 2100   | 925   |             |  |
| DD5           | 1     | 2100   | 1500  |             |  |

 $\int \frac{\text{door schedule}}{1:30}$ 

| NOTES                                                         |                          |  |  |  |  |  |
|---------------------------------------------------------------|--------------------------|--|--|--|