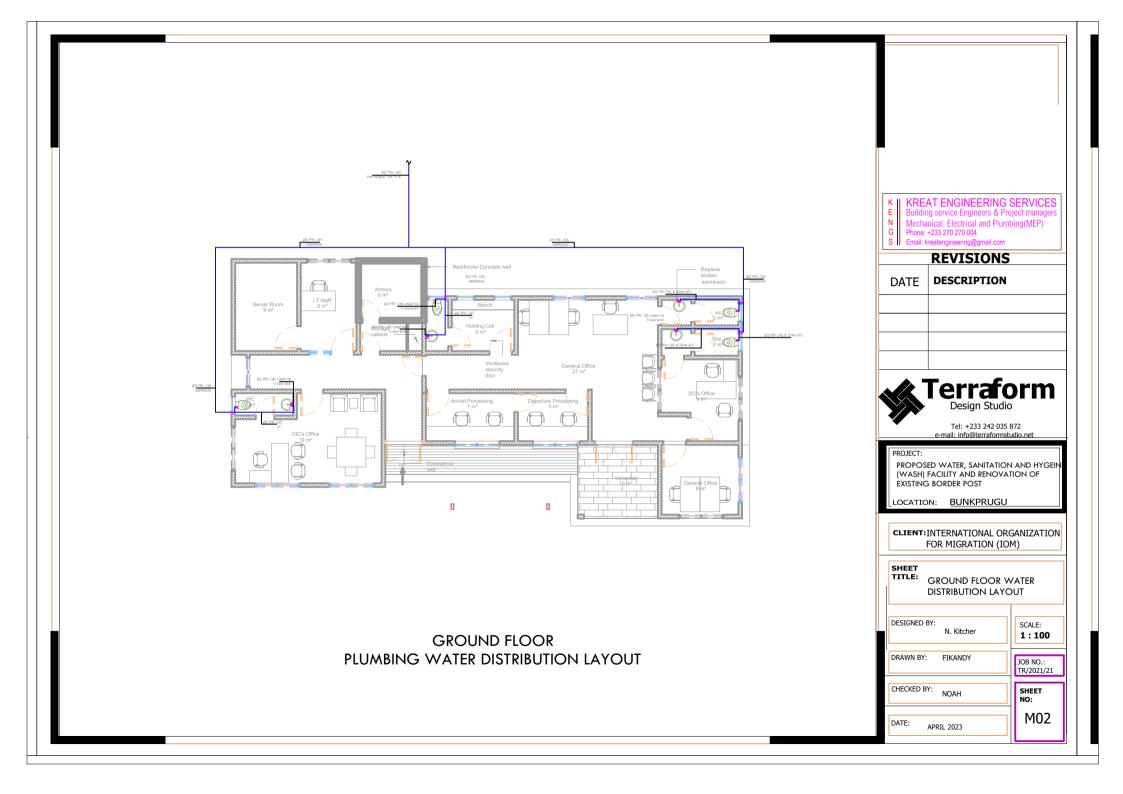

## **ONSTRUCTION**

REV. 01/ AUGUST 2023

| Sheet List                            |                 |                                                     |                 |
|---------------------------------------|-----------------|-----------------------------------------------------|-----------------|
| Sheet Name                            | Sheet<br>Number | Sheet Name                                          | Sheet<br>Number |
| ARCHITECTURAL DRAWINGS                |                 | G . A . GROUND FLOOR SLAB                           | S/002           |
| BORDER POST                           |                 | G . A . ROOF BEAM & R . C . COLUMN FOOTINGS DETAILS | s S/003         |
| COVER                                 | A100            |                                                     | S/004-S/00      |
| DRAWING LIST                          | A100'           | TYPICAL DETAILS OF EXISTING COLUMN TO WALL          | D/001           |
| SITE LOCATION                         | A100a           | TYPICAL DETAILS OF ROOF TRUSS                       | S/006           |
| BLOCK PLAN                            | A101            | WASH FACILITY                                       |                 |
| EXISTING DRAWINGS                     |                 | CONSTRUCTION NOTES AND SPECIFICATIONS               | S/000           |
| GROUND FLOOR PLAN                     | E102            | FOUNDATION LAYOUT & G . A .GROUND FLOOR SLAB        | S/001           |
| ROOF PLAN                             | E103            | G.A .ROOF BEAM &R . C . COLUMN FOOTINGS DETAILS     | S/002           |
| SECTIONS                              | E104            | R . C . ROOF BEAM DETAILS                           | S/003           |
| ELEVATIONS                            | E105            | R . C . ROOF BEAM DETAILS                           | S/004           |
| ELEVATIONS                            | E106            | TYPICAL DETAILS OF ROOF TRUSS                       | S/005           |
| DOOR SCHEDULE                         | E107            | OVERHEAD WATER STAND DETAILS                        | S/001           |
| WINDOW SCHEDULE                       | E108            |                                                     |                 |
| PROPOSED DRAWINGS                     |                 |                                                     |                 |
| GROUND FLOOR PLAN                     | A102            | BUILDING SERVICES                                   |                 |
| ROOF PLAN                             | A103            | BORDER POST                                         |                 |
| DEMOLITION SCHEDULE                   | A104            | ELECTRICAL LIGHTING AND SWITCHING SCHEME            | E01             |
| SECTIONS                              | A105            | ELECTRICAL SMALL POWER LAYOUT                       | E02             |
| ELEVATIONS                            | A106            | BATTERY AND INVERTER LAYOUT                         | E02             |
| ELEVATIONS                            | A107            | PV SOLAR PANEL LAYOUT                               | E04             |
| DOOR SCHEDULE                         | A108            | PV SOLAR PANEL MOUNTING DETAIL,                     | E05             |
| WINDOW SCHEDULE                       | A109            | ELECTRICAL GROUNDING & LIGHTNING PROTECTION         | E06             |
| FINISHES LAYOUT                       | A110            | ELECTRICAL SINGLE LINE DIAGRAM                      | E07             |
|                                       |                 | ELECTRICAL DISTRIBUTION BOARD DIAGRAM               | E08             |
| WASH                                  |                 | FIRE SAFETY LAYOUT                                  | ES01            |
| GROUND FLOOR PLAN                     | A102            | BUILDING DATA SYSTEM                                | ES02            |
| ROOF PLAN                             | A103            | BOILDING DATA STOTEM                                | 2002            |
| SECTIONS                              | A104            | SOIL AND WASTE DRAINAGE SYSTEM                      | MP-01           |
| ELEVATIONS                            | A105            | WATER DISTRIBUTION LAYOUT                           | MP-01           |
| ELEVATIONS                            | A106            | AIR CONDITION AND VENTILATION SYSTEM                | MP-03           |
| ELEVATIONS                            | A107            | WASH BUILDING LIGHTING LAYOUT                       | MP-04           |
| ELEVATIONS                            | A108            | WASH BUILDING WASTE DRAINAGE LAYOUT                 | MP-04           |
| DOOR AND WINDOW SCHEDULE              | A109            | PLUMBING INSTALLATION DETAILS                       | MP-06           |
| INTERIOR ELEVATIONS                   | A110            | PLUMBING INSTALLATION DETAILS                       | MP-07           |
| BALUSTRADE DETAILS                    | A111-A112       | EXTERNAL PLUMBING LAYOUT                            | MP-07           |
| FINISHES LAYOUT                       | P 101           | WASH BUILDING WATER DISTRIBUTION LAYOUT             | E-01            |
| STRUCTURAL DRAWINGS                   |                 |                                                     |                 |
| BORDER POST                           |                 |                                                     |                 |
| CONSTRUCTION NOTES AND SPECIFICATIONS | S/000           |                                                     |                 |
| FOUNDATION LAYOUT                     | S/001           |                                                     |                 |