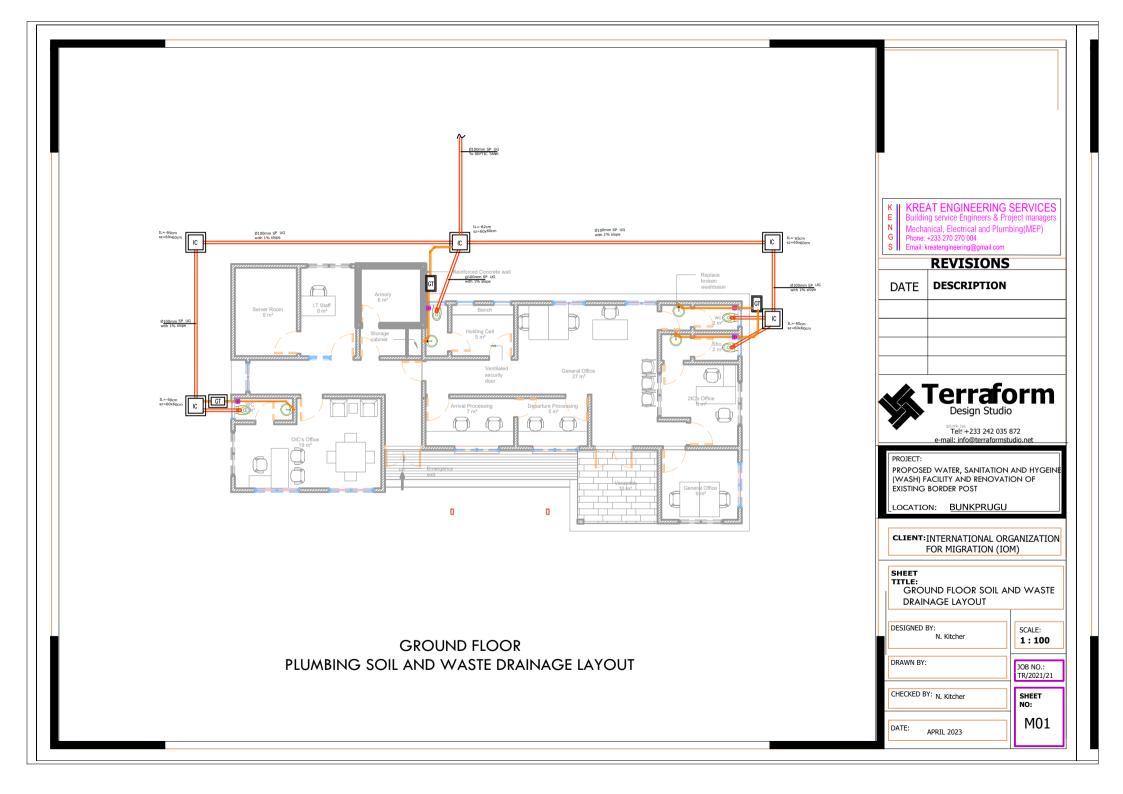

## **ONSTRUCTION**

REV. 01/ AUGUST 2023

| Sheet List                            |                 |                                                     |                 |
|---------------------------------------|-----------------|-----------------------------------------------------|-----------------|
| Sheet Name                            | Sheet<br>Number | Sheet Name                                          | Sheet<br>Number |
| ARCHITECTURAL DRAWINGS                |                 | G . A . GROUND FLOOR SLAB                           | S/002           |
| BORDER POST                           |                 | G . A . ROOF BEAM & R . C . COLUMN FOOTINGS DETAILS | s S/003         |
| COVER                                 | A100            |                                                     | S/004-S/00      |
| DRAWING LIST                          | A100'           | TYPICAL DETAILS OF EXISTING COLUMN TO WALL          | D/001           |
| SITE LOCATION                         | A100a           | TYPICAL DETAILS OF ROOF TRUSS                       | S/006           |
| BLOCK PLAN                            | A101            | WASH FACILITY                                       |                 |
| EXISTING DRAWINGS                     |                 | CONSTRUCTION NOTES AND SPECIFICATIONS               | S/000           |
| GROUND FLOOR PLAN                     | E102            | FOUNDATION LAYOUT & G . A .GROUND FLOOR SLAB        | S/001           |
| ROOF PLAN                             | E103            | G.A .ROOF BEAM &R . C . COLUMN FOOTINGS DETAILS     | S/002           |
| SECTIONS                              | E104            | R . C . ROOF BEAM DETAILS                           | S/003           |
| ELEVATIONS                            | E105            | R . C . ROOF BEAM DETAILS                           | S/004           |
| ELEVATIONS                            | E106            | TYPICAL DETAILS OF ROOF TRUSS                       | S/005           |
| DOOR SCHEDULE                         | E107            | OVERHEAD WATER STAND DETAILS                        | S/001           |
| WINDOW SCHEDULE                       | E108            |                                                     |                 |
| PROPOSED DRAWINGS                     |                 |                                                     |                 |
| GROUND FLOOR PLAN                     | A102            | BUILDING SERVICES                                   |                 |
| ROOF PLAN                             | A103            | BORDER POST                                         |                 |
| DEMOLITION SCHEDULE                   | A104            | ELECTRICAL LIGHTING AND SWITCHING SCHEME            | E01             |
| SECTIONS                              | A105            | ELECTRICAL SMALL POWER LAYOUT                       | E02             |
| ELEVATIONS                            | A106            | BATTERY AND INVERTER LAYOUT                         | E02             |
| ELEVATIONS                            | A107            | PV SOLAR PANEL LAYOUT                               | E04             |
| DOOR SCHEDULE                         | A108            | PV SOLAR PANEL MOUNTING DETAIL,                     | E05             |
| WINDOW SCHEDULE                       | A109            | ELECTRICAL GROUNDING & LIGHTNING PROTECTION         | E06             |
| FINISHES LAYOUT                       | A110            | ELECTRICAL SINGLE LINE DIAGRAM                      | E07             |
|                                       |                 | ELECTRICAL DISTRIBUTION BOARD DIAGRAM               | E08             |
| WASH                                  |                 | FIRE SAFETY LAYOUT                                  | ES01            |
| GROUND FLOOR PLAN                     | A102            | BUILDING DATA SYSTEM                                | ES02            |
| ROOF PLAN                             | A103            | BOILDING DATA STOTEM                                | 2002            |
| SECTIONS                              | A104            | SOIL AND WASTE DRAINAGE SYSTEM                      | MP-01           |
| ELEVATIONS                            | A105            | WATER DISTRIBUTION LAYOUT                           | MP-01           |
| ELEVATIONS                            | A106            | AIR CONDITION AND VENTILATION SYSTEM                | MP-03           |
| ELEVATIONS                            | A107            | WASH BUILDING LIGHTING LAYOUT                       | MP-04           |
| ELEVATIONS                            | A108            | WASH BUILDING WASTE DRAINAGE LAYOUT                 | MP-04           |
| DOOR AND WINDOW SCHEDULE              | A109            | PLUMBING INSTALLATION DETAILS                       | MP-06           |
| INTERIOR ELEVATIONS                   | A110            | PLUMBING INSTALLATION DETAILS                       | MP-07           |
| BALUSTRADE DETAILS                    | A111-A112       | EXTERNAL PLUMBING LAYOUT                            | MP-07           |
| FINISHES LAYOUT                       | P 101           | WASH BUILDING WATER DISTRIBUTION LAYOUT             | E-01            |
| STRUCTURAL DRAWINGS                   |                 |                                                     |                 |
| BORDER POST                           |                 |                                                     |                 |
| CONSTRUCTION NOTES AND SPECIFICATIONS | S/000           |                                                     |                 |
| FOUNDATION LAYOUT                     | S/001           |                                                     |                 |