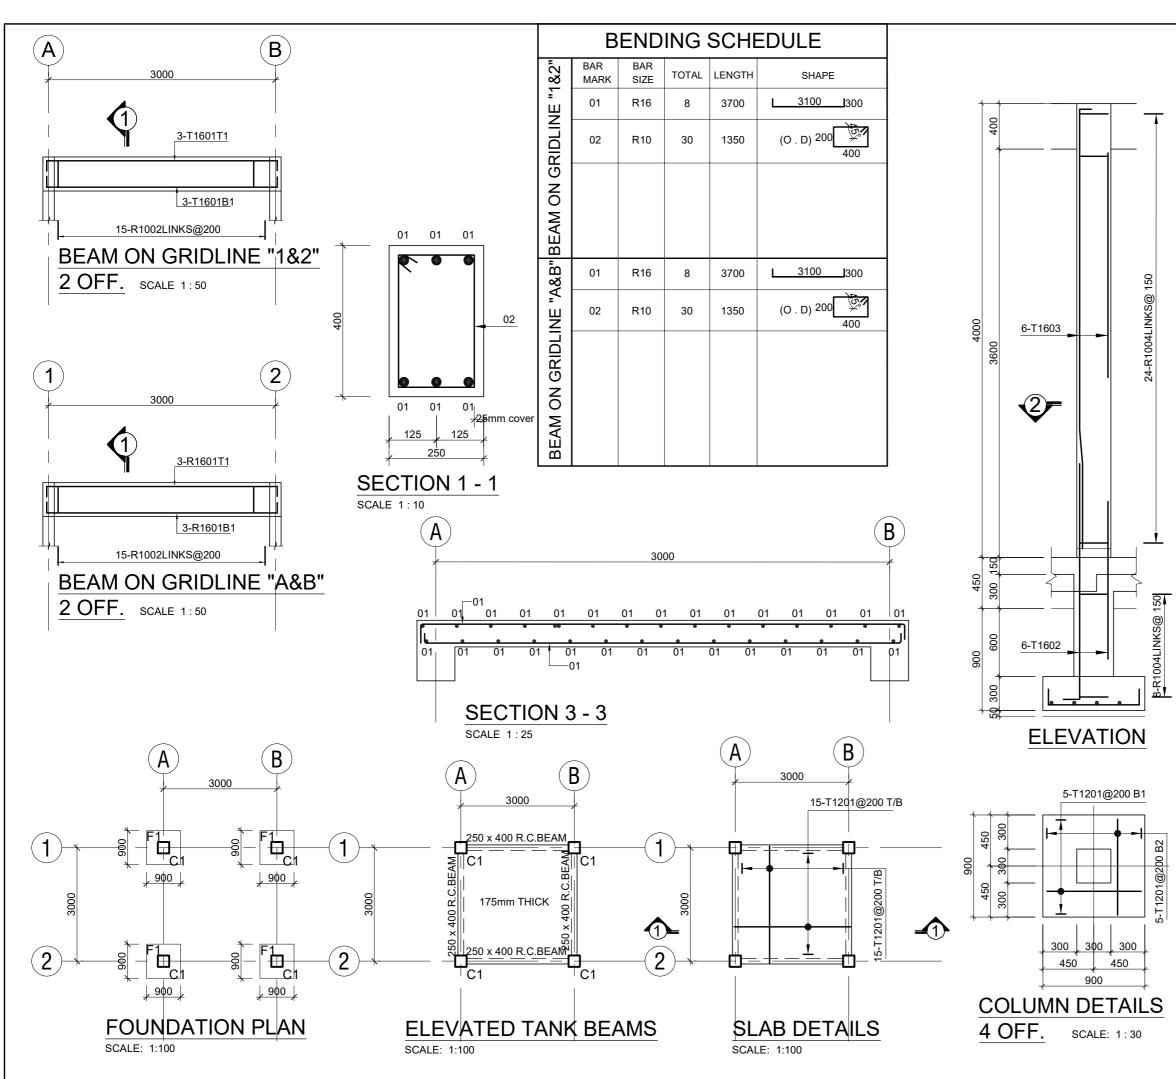

## **ONSTRUCTION**

REV. 01/ AUGUST 2023

| Sheet List                            |                 |                                                     |                 |
|---------------------------------------|-----------------|-----------------------------------------------------|-----------------|
| Sheet Name                            | Sheet<br>Number | Sheet Name                                          | Sheet<br>Number |
| ARCHITECTURAL DRAWINGS                |                 | G . A . GROUND FLOOR SLAB                           | S/002           |
| BORDER POST                           |                 | G . A . ROOF BEAM & R . C . COLUMN FOOTINGS DETAILS | s S/003         |
| COVER                                 | A100            |                                                     | S/004-S/00      |
| DRAWING LIST                          | A100'           | TYPICAL DETAILS OF EXISTING COLUMN TO WALL          | D/001           |
| SITE LOCATION                         | A100a           | TYPICAL DETAILS OF ROOF TRUSS                       | S/006           |
| BLOCK PLAN                            | A101            | WASH FACILITY                                       |                 |
| EXISTING DRAWINGS                     |                 | CONSTRUCTION NOTES AND SPECIFICATIONS               | S/000           |
| GROUND FLOOR PLAN                     | E102            | FOUNDATION LAYOUT & G . A .GROUND FLOOR SLAB        | S/001           |
| ROOF PLAN                             | E103            | G.A .ROOF BEAM &R . C . COLUMN FOOTINGS DETAILS     | S/002           |
| SECTIONS                              | E104            | R . C . ROOF BEAM DETAILS                           | S/003           |
| ELEVATIONS                            | E105            | R . C . ROOF BEAM DETAILS                           | S/004           |
| ELEVATIONS                            | E106            | TYPICAL DETAILS OF ROOF TRUSS                       | S/005           |
| DOOR SCHEDULE                         | E107            | OVERHEAD WATER STAND DETAILS                        | S/001           |
| WINDOW SCHEDULE                       | E108            |                                                     |                 |
| PROPOSED DRAWINGS                     |                 |                                                     |                 |
| GROUND FLOOR PLAN                     | A102            | BUILDING SERVICES                                   |                 |
| ROOF PLAN                             | A103            | BORDER POST                                         |                 |
| DEMOLITION SCHEDULE                   | A104            | ELECTRICAL LIGHTING AND SWITCHING SCHEME            | E01             |
| SECTIONS                              | A105            | ELECTRICAL SMALL POWER LAYOUT                       | E02             |
| ELEVATIONS                            | A106            | BATTERY AND INVERTER LAYOUT                         | E02             |
| ELEVATIONS                            | A107            | PV SOLAR PANEL LAYOUT                               | E04             |
| DOOR SCHEDULE                         | A108            | PV SOLAR PANEL MOUNTING DETAIL,                     | E05             |
| WINDOW SCHEDULE                       | A109            | ELECTRICAL GROUNDING & LIGHTNING PROTECTION         | E06             |
| FINISHES LAYOUT                       | A110            | ELECTRICAL SINGLE LINE DIAGRAM                      | E07             |
|                                       |                 | ELECTRICAL DISTRIBUTION BOARD DIAGRAM               | E08             |
| WASH                                  |                 | FIRE SAFETY LAYOUT                                  | ES01            |
| GROUND FLOOR PLAN                     | A102            | BUILDING DATA SYSTEM                                | ES02            |
| ROOF PLAN                             | A103            | BOILDING DATA STOTEM                                | 2002            |
| SECTIONS                              | A104            | SOIL AND WASTE DRAINAGE SYSTEM                      | MP-01           |
| ELEVATIONS                            | A105            | WATER DISTRIBUTION LAYOUT                           | MP-01           |
| ELEVATIONS                            | A106            | AIR CONDITION AND VENTILATION SYSTEM                | MP-03           |
| ELEVATIONS                            | A107            | WASH BUILDING LIGHTING LAYOUT                       | MP-04           |
| ELEVATIONS                            | A108            | WASH BUILDING WASTE DRAINAGE LAYOUT                 | MP-04           |
| DOOR AND WINDOW SCHEDULE              | A109            | PLUMBING INSTALLATION DETAILS                       | MP-06           |
| INTERIOR ELEVATIONS                   | A110            | PLUMBING INSTALLATION DETAILS                       | MP-07           |
| BALUSTRADE DETAILS                    | A111-A112       | EXTERNAL PLUMBING LAYOUT                            | MP-07           |
| FINISHES LAYOUT                       | P 101           | WASH BUILDING WATER DISTRIBUTION LAYOUT             | E-01            |
| STRUCTURAL DRAWINGS                   |                 |                                                     |                 |
| BORDER POST                           |                 |                                                     |                 |
| CONSTRUCTION NOTES AND SPECIFICATIONS | S/000           |                                                     |                 |
| FOUNDATION LAYOUT                     | S/001           |                                                     |                 |