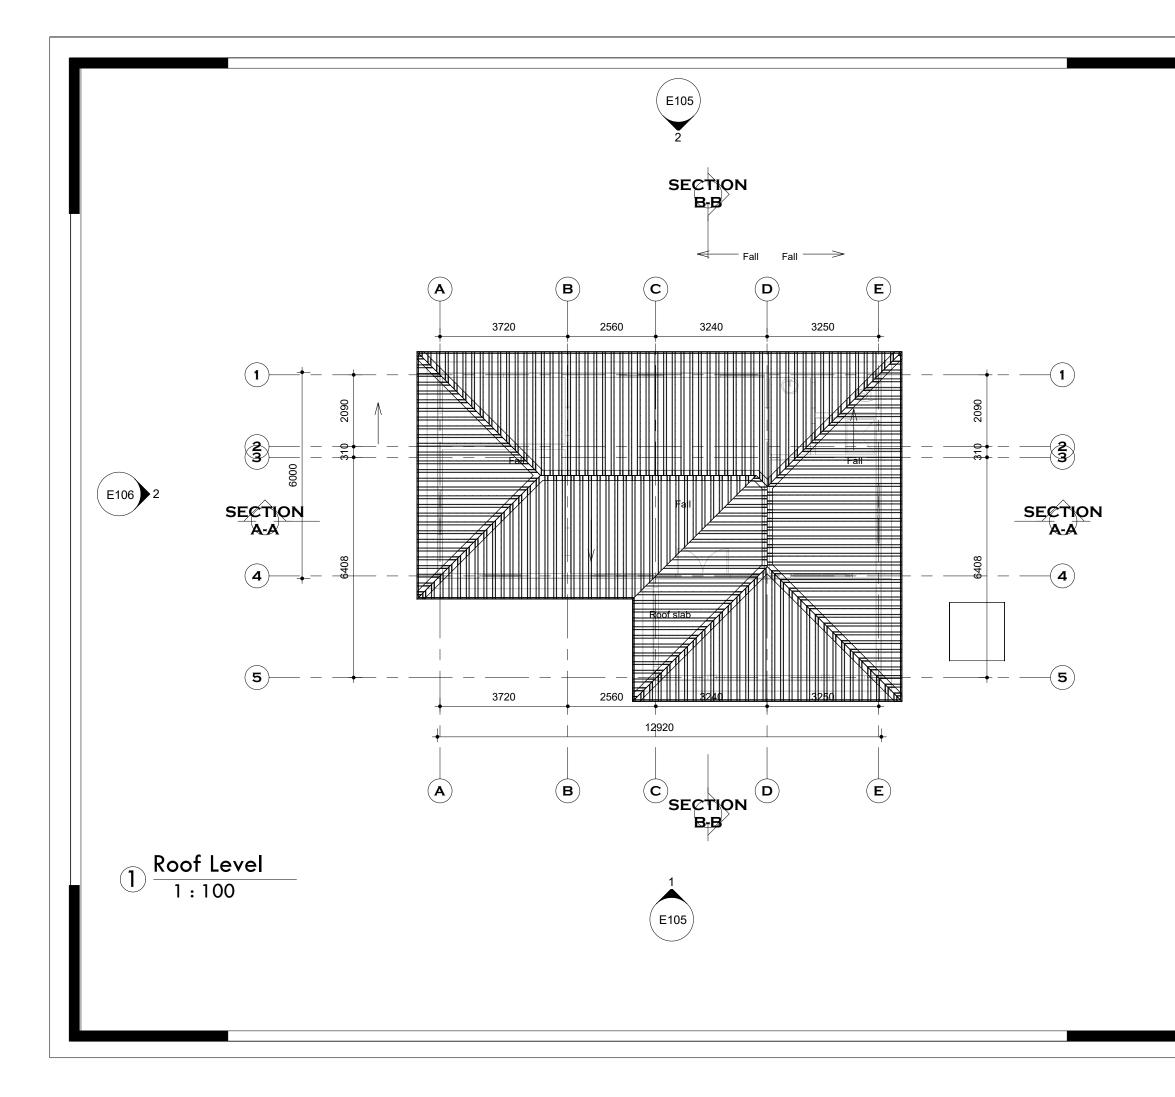

## **ONSTRUCTION**

REV. 01/ AUGUST 2023

| Sheet List                            |                 |                                                     |                 |
|---------------------------------------|-----------------|-----------------------------------------------------|-----------------|
| Sheet Name                            | Sheet<br>Number | Sheet Name                                          | Sheet<br>Number |
| ARCHITECTURAL DRAWINGS                |                 | G . A . GROUND FLOOR SLAB                           | S/002           |
| BORDER POST                           |                 | G . A . ROOF BEAM & R . C . COLUMN FOOTINGS DETAILS | s S/003         |
| COVER                                 | A100            |                                                     | S/004-S/00      |
| DRAWING LIST                          | A100'           | TYPICAL DETAILS OF EXISTING COLUMN TO WALL          | D/001           |
| SITE LOCATION                         | A100a           | TYPICAL DETAILS OF ROOF TRUSS                       | S/006           |
| BLOCK PLAN                            | A101            | WASH FACILITY                                       |                 |
| EXISTING DRAWINGS                     |                 | CONSTRUCTION NOTES AND SPECIFICATIONS               | S/000           |
| GROUND FLOOR PLAN                     | E102            | FOUNDATION LAYOUT & G . A .GROUND FLOOR SLAB        | S/001           |
| ROOF PLAN                             | E103            | G.A .ROOF BEAM &R . C . COLUMN FOOTINGS DETAILS     | S/002           |
| SECTIONS                              | E104            | R . C . ROOF BEAM DETAILS                           | S/003           |
| ELEVATIONS                            | E105            | R . C . ROOF BEAM DETAILS                           | S/004           |
| ELEVATIONS                            | E106            | TYPICAL DETAILS OF ROOF TRUSS                       | S/005           |
| DOOR SCHEDULE                         | E107            | OVERHEAD WATER STAND DETAILS                        | S/001           |
| WINDOW SCHEDULE                       | E108            |                                                     |                 |
| PROPOSED DRAWINGS                     |                 |                                                     |                 |
| GROUND FLOOR PLAN                     | A102            | BUILDING SERVICES                                   |                 |
| ROOF PLAN                             | A103            | BORDER POST                                         |                 |
| DEMOLITION SCHEDULE                   | A104            | ELECTRICAL LIGHTING AND SWITCHING SCHEME            | E01             |
| SECTIONS                              | A105            | ELECTRICAL SMALL POWER LAYOUT                       | E02             |
| ELEVATIONS                            | A106            | BATTERY AND INVERTER LAYOUT                         | E02             |
| ELEVATIONS                            | A107            | PV SOLAR PANEL LAYOUT                               | E04             |
| DOOR SCHEDULE                         | A108            | PV SOLAR PANEL MOUNTING DETAIL,                     | E05             |
| WINDOW SCHEDULE                       | A109            | ELECTRICAL GROUNDING & LIGHTNING PROTECTION         | E06             |
| FINISHES LAYOUT                       | A110            | ELECTRICAL SINGLE LINE DIAGRAM                      | E07             |
|                                       |                 | ELECTRICAL DISTRIBUTION BOARD DIAGRAM               | E08             |
| WASH                                  |                 | FIRE SAFETY LAYOUT                                  | ES01            |
| GROUND FLOOR PLAN                     | A102            | BUILDING DATA SYSTEM                                | ES02            |
| ROOF PLAN                             | A103            | BOILDING DATA STOTEM                                | 2002            |
| SECTIONS                              | A104            | SOIL AND WASTE DRAINAGE SYSTEM                      | MP-01           |
| ELEVATIONS                            | A105            | WATER DISTRIBUTION LAYOUT                           | MP-01           |
| ELEVATIONS                            | A106            | AIR CONDITION AND VENTILATION SYSTEM                | MP-03           |
| ELEVATIONS                            | A107            | WASH BUILDING LIGHTING LAYOUT                       | MP-04           |
| ELEVATIONS                            | A108            | WASH BUILDING WASTE DRAINAGE LAYOUT                 | MP-04           |
| DOOR AND WINDOW SCHEDULE              | A109            | PLUMBING INSTALLATION DETAILS                       | MP-06           |
| INTERIOR ELEVATIONS                   | A110            | PLUMBING INSTALLATION DETAILS                       | MP-07           |
| BALUSTRADE DETAILS                    | A111-A112       | EXTERNAL PLUMBING LAYOUT                            | MP-07           |
| FINISHES LAYOUT                       | P 101           | WASH BUILDING WATER DISTRIBUTION LAYOUT             | E-01            |
| STRUCTURAL DRAWINGS                   |                 |                                                     |                 |
| BORDER POST                           |                 |                                                     |                 |
| CONSTRUCTION NOTES AND SPECIFICATIONS | S/000           |                                                     |                 |
| FOUNDATION LAYOUT                     | S/001           |                                                     |                 |