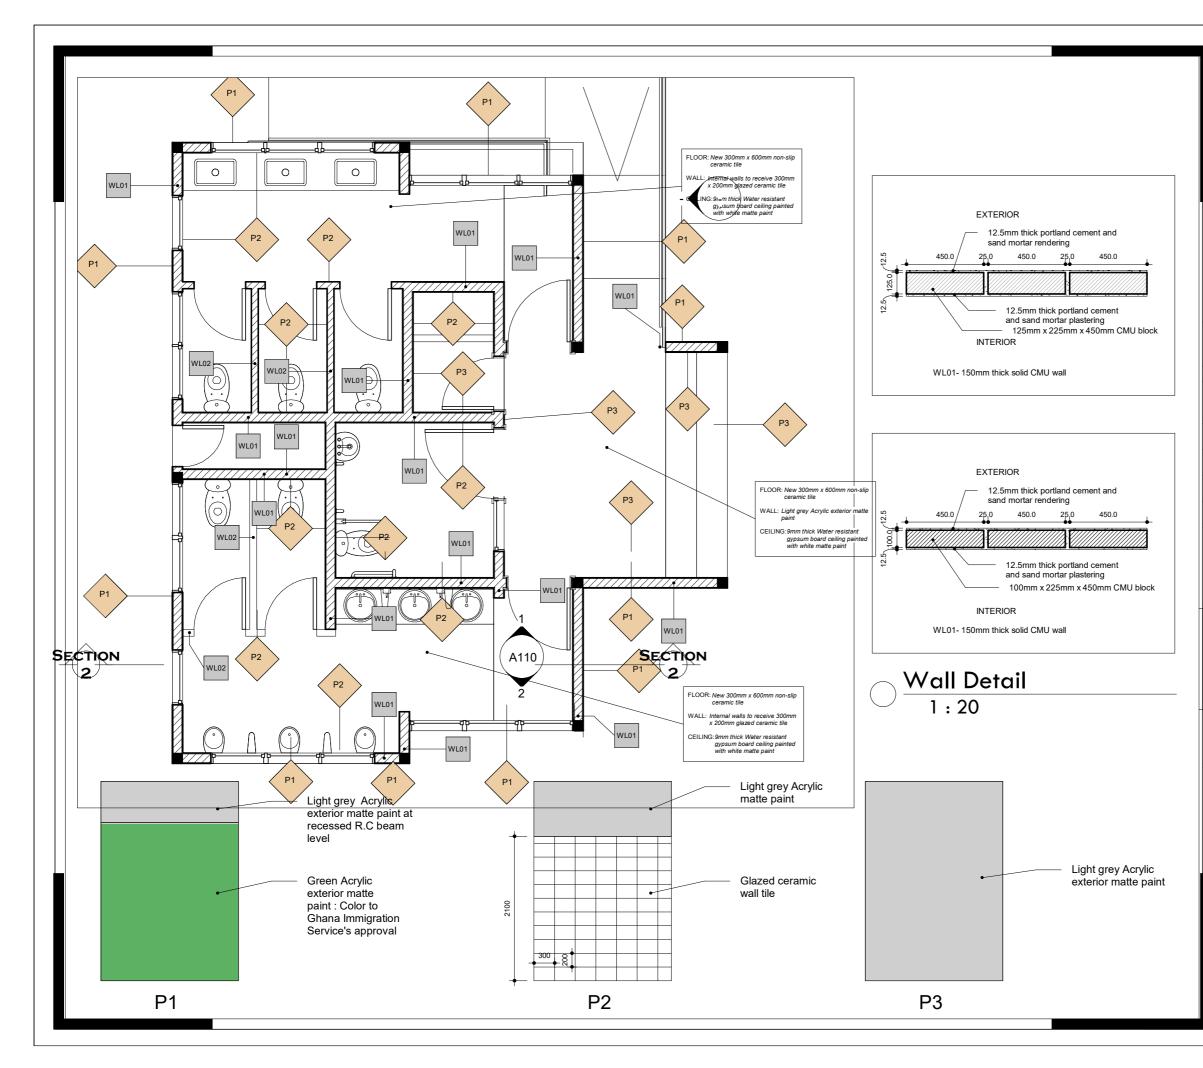

SECTION **B**  $(\mathbf{C})$  $(\mathbf{D})$ **E** (A) B-B New Wash hand Basin introduce 3720 2560 3240 3250 (1)(\*) wc 🔘 2090 2090 Armory (2) 310 (3) 5700 General Office OIC'sOffice SECTION WS 3450 450 2IC's Office A-A (4) **W**3 2958 2958 Verandah (5) 1/7 177  $\overline{\mathcal{A}}$ Ż/ 3720 2560 3240 3250 12920 **B**  $(\mathbf{C})$  $(\mathbf{D})$ **E** ( **A** ) SECTION BB Ground floor 1:75 E105