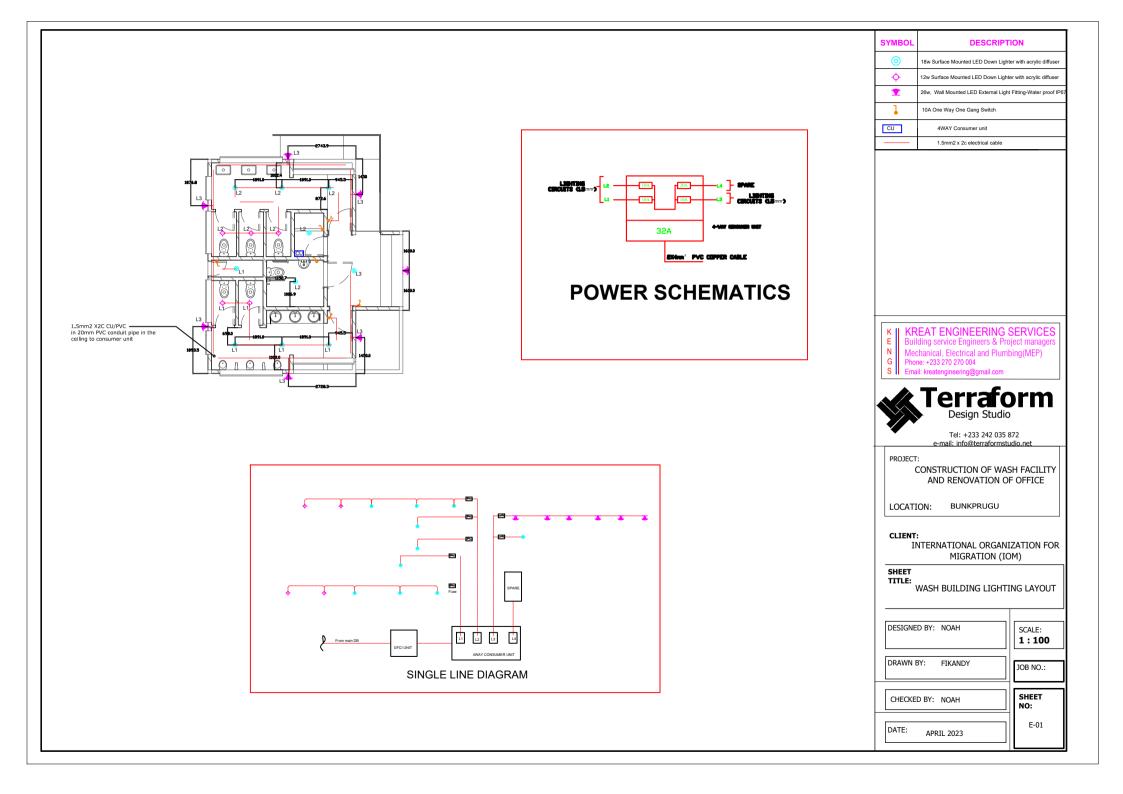

## **ONSTRUCTION**

REV. 01/ AUGUST 2023

| Sheet List                            |                 |                                                     |                 |
|---------------------------------------|-----------------|-----------------------------------------------------|-----------------|
| Sheet Name                            | Sheet<br>Number | Sheet Name                                          | Sheet<br>Number |
| ARCHITECTURAL DRAWINGS                |                 | G . A . GROUND FLOOR SLAB                           | S/002           |
| BORDER POST                           |                 | G . A . ROOF BEAM & R . C . COLUMN FOOTINGS DETAILS | s S/003         |
| COVER                                 | A100            |                                                     | S/004-S/00      |
| DRAWING LIST                          | A100'           | TYPICAL DETAILS OF EXISTING COLUMN TO WALL          | D/001           |
| SITE LOCATION                         | A100a           | TYPICAL DETAILS OF ROOF TRUSS                       | S/006           |
| BLOCK PLAN                            | A101            | WASH FACILITY                                       |                 |
| EXISTING DRAWINGS                     |                 | CONSTRUCTION NOTES AND SPECIFICATIONS               | S/000           |
| GROUND FLOOR PLAN                     | E102            | FOUNDATION LAYOUT & G . A .GROUND FLOOR SLAB        | S/001           |
| ROOF PLAN                             | E103            | G.A .ROOF BEAM &R . C . COLUMN FOOTINGS DETAILS     | S/002           |
| SECTIONS                              | E104            | R . C . ROOF BEAM DETAILS                           | S/003           |
| ELEVATIONS                            | E105            | R . C . ROOF BEAM DETAILS                           | S/004           |
| ELEVATIONS                            | E106            | TYPICAL DETAILS OF ROOF TRUSS                       | S/005           |
| DOOR SCHEDULE                         | E107            | OVERHEAD WATER STAND DETAILS                        | S/001           |
| WINDOW SCHEDULE                       | E108            |                                                     |                 |
| PROPOSED DRAWINGS                     |                 |                                                     |                 |
| GROUND FLOOR PLAN                     | A102            | BUILDING SERVICES                                   |                 |
| ROOF PLAN                             | A103            | BORDER POST                                         |                 |
| DEMOLITION SCHEDULE                   | A104            | ELECTRICAL LIGHTING AND SWITCHING SCHEME            | E01             |
| SECTIONS                              | A105            | ELECTRICAL SMALL POWER LAYOUT                       | E02             |
| ELEVATIONS                            | A106            | BATTERY AND INVERTER LAYOUT                         | E02             |
| ELEVATIONS                            | A107            | PV SOLAR PANEL LAYOUT                               | E04             |
| DOOR SCHEDULE                         | A108            | PV SOLAR PANEL MOUNTING DETAIL,                     | E05             |
| WINDOW SCHEDULE                       | A109            | ELECTRICAL GROUNDING & LIGHTNING PROTECTION         | E06             |
| FINISHES LAYOUT                       | A110            | ELECTRICAL SINGLE LINE DIAGRAM                      | E07             |
|                                       |                 | ELECTRICAL DISTRIBUTION BOARD DIAGRAM               | E08             |
| WASH                                  |                 | FIRE SAFETY LAYOUT                                  | ES01            |
| GROUND FLOOR PLAN                     | A102            | BUILDING DATA SYSTEM                                | ES02            |
| ROOF PLAN                             | A103            | BOILDING DATA STOTEM                                | 2002            |
| SECTIONS                              | A104            | SOIL AND WASTE DRAINAGE SYSTEM                      | MP-01           |
| ELEVATIONS                            | A105            | WATER DISTRIBUTION LAYOUT                           | MP-01           |
| ELEVATIONS                            | A106            | AIR CONDITION AND VENTILATION SYSTEM                | MP-03           |
| ELEVATIONS                            | A107            | WASH BUILDING LIGHTING LAYOUT                       | MP-04           |
| ELEVATIONS                            | A108            | WASH BUILDING WASTE DRAINAGE LAYOUT                 | MP-04           |
| DOOR AND WINDOW SCHEDULE              | A109            | PLUMBING INSTALLATION DETAILS                       | MP-06           |
| INTERIOR ELEVATIONS                   | A110            | PLUMBING INSTALLATION DETAILS                       | MP-07           |
| BALUSTRADE DETAILS                    | A111-A112       | EXTERNAL PLUMBING LAYOUT                            | MP-07           |
| FINISHES LAYOUT                       | P 101           | WASH BUILDING WATER DISTRIBUTION LAYOUT             | E-01            |
| STRUCTURAL DRAWINGS                   |                 |                                                     |                 |
| BORDER POST                           |                 |                                                     |                 |
| CONSTRUCTION NOTES AND SPECIFICATIONS | S/000           |                                                     |                 |
| FOUNDATION LAYOUT                     | S/001           |                                                     |                 |