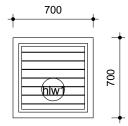

|  |  |  |  |  |
| DOOR SCHEDULES                                                |                          |  |  |  |  |  |
| DESIGNED BY:                                                  |                          |  |  |  |  |  |
| Elvis Asiedu 1 : 30                                           |                          |  |  |  |  |  |
| George Hughes                                                 | JOB NO.:<br>TR/2021/18   |  |  |  |  |  |
| CHECKED BY:<br>Elvis Asiedu SHEET<br>NO:                      |                          |  |  |  |  |  |
| DATE: 5/11/2023 12:16:06 AM                                   |                          |  |  |  |  |  |
|                                                               |                          |  |  |  |  |  |







| Window Schedule |       |        |       |             |  |  |
|-----------------|-------|--------|-------|-------------|--|--|
| Type Mark       | Count | Height | Width | Description |  |  |
|                 |       |        |       |             |  |  |
| W3              | 1     | 1200   | 1200  |             |  |  |
| W5              | 1     | 1200   | 1300  |             |  |  |
| W6              | 2     | 450    | 175   |             |  |  |
| W7              | 2     | 1200   | 1300  |             |  |  |
| W8              | 2     | 1200   | 1800  |             |  |  |
| W9              | 1     | 1200   | 1825  |             |  |  |
| W10             | 2     | 600    | 700   |             |  |  |

 $\bigcirc \frac{\text{window schedule}}{1:30}$ 

| NO