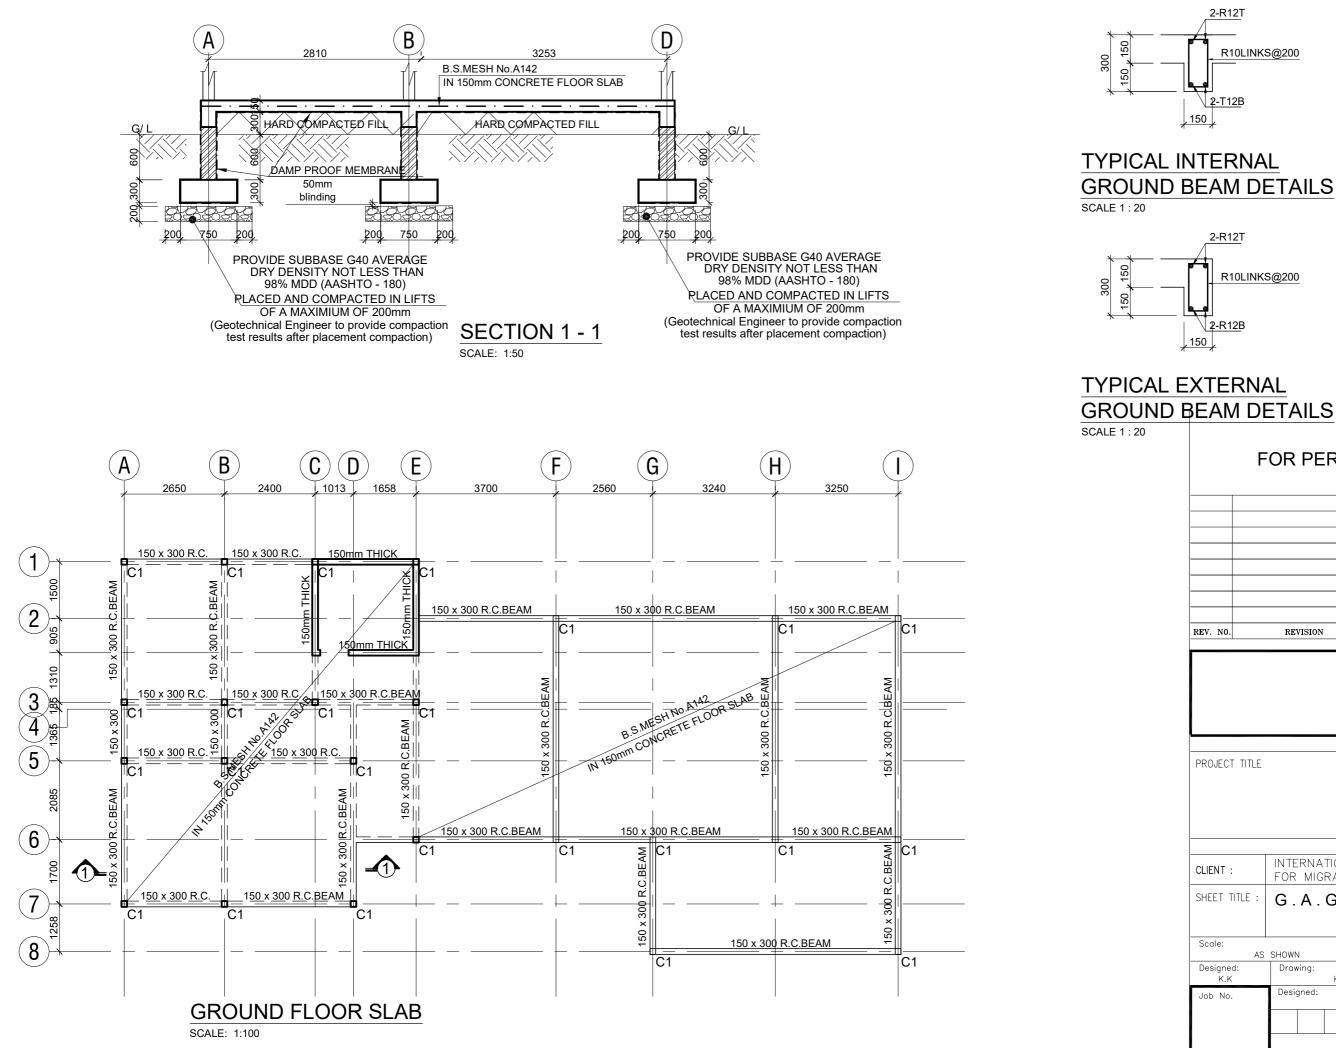

## **ONSTRUCTION**

REV. 01/ AUGUST 2023

| Sheet List                            |                 |                                                     |                 |
|---------------------------------------|-----------------|-----------------------------------------------------|-----------------|
| Sheet Name                            | Sheet<br>Number | Sheet Name                                          | Sheet<br>Number |
| ARCHITECTURAL DRAWINGS                |                 | G . A . GROUND FLOOR SLAB                           | S/002           |
| BORDER POST                           |                 | G . A . ROOF BEAM & R . C . COLUMN FOOTINGS DETAILS | s S/003         |
| COVER                                 | A100            |                                                     | S/004-S/00      |
| DRAWING LIST                          | A100'           | TYPICAL DETAILS OF EXISTING COLUMN TO WALL          | D/001           |
| SITE LOCATION                         | A100a           | TYPICAL DETAILS OF ROOF TRUSS                       | S/006           |
| BLOCK PLAN                            | A101            | WASH FACILITY                                       |                 |
| EXISTING DRAWINGS                     |                 | CONSTRUCTION NOTES AND SPECIFICATIONS               | S/000           |
| GROUND FLOOR PLAN                     | E102            | FOUNDATION LAYOUT & G . A .GROUND FLOOR SLAB        | S/001           |
| ROOF PLAN                             | E103            | G.A .ROOF BEAM &R . C . COLUMN FOOTINGS DETAILS     | S/002           |
| SECTIONS                              | E104            | R . C . ROOF BEAM DETAILS                           | S/003           |
| ELEVATIONS                            | E105            | R . C . ROOF BEAM DETAILS                           | S/004           |
| ELEVATIONS                            | E106            | TYPICAL DETAILS OF ROOF TRUSS                       | S/005           |
| DOOR SCHEDULE                         | E107            | OVERHEAD WATER STAND DETAILS                        | S/001           |
| WINDOW SCHEDULE                       | E108            |                                                     |                 |
| PROPOSED DRAWINGS                     |                 |                                                     |                 |
| GROUND FLOOR PLAN                     | A102            | BUILDING SERVICES                                   |                 |
| ROOF PLAN                             | A103            | BORDER POST                                         |                 |
| DEMOLITION SCHEDULE                   | A104            | ELECTRICAL LIGHTING AND SWITCHING SCHEME            | E01             |
| SECTIONS                              | A105            | ELECTRICAL SMALL POWER LAYOUT                       | E02             |
| ELEVATIONS                            | A106            | BATTERY AND INVERTER LAYOUT                         | E02             |
| ELEVATIONS                            | A107            | PV SOLAR PANEL LAYOUT                               | E04             |
| DOOR SCHEDULE                         | A108            | PV SOLAR PANEL MOUNTING DETAIL,                     | E05             |
| WINDOW SCHEDULE                       | A109            | ELECTRICAL GROUNDING & LIGHTNING PROTECTION         | E06             |
| FINISHES LAYOUT                       | A110            | ELECTRICAL SINGLE LINE DIAGRAM                      | E07             |
|                                       |                 | ELECTRICAL DISTRIBUTION BOARD DIAGRAM               | E08             |
| WASH                                  |                 | FIRE SAFETY LAYOUT                                  | ES01            |
| GROUND FLOOR PLAN                     | A102            | BUILDING DATA SYSTEM                                | ES02            |
| ROOF PLAN                             | A103            | BOILDING DATA STOTEM                                | 2002            |
| SECTIONS                              | A104            | SOIL AND WASTE DRAINAGE SYSTEM                      | MP-01           |
| ELEVATIONS                            | A105            | WATER DISTRIBUTION LAYOUT                           | MP-01           |
| ELEVATIONS                            | A106            | AIR CONDITION AND VENTILATION SYSTEM                | MP-03           |
| ELEVATIONS                            | A107            | WASH BUILDING LIGHTING LAYOUT                       | MP-04           |
| ELEVATIONS                            | A108            | WASH BUILDING WASTE DRAINAGE LAYOUT                 | MP-04           |
| DOOR AND WINDOW SCHEDULE              | A109            | PLUMBING INSTALLATION DETAILS                       | MP-06           |
| INTERIOR ELEVATIONS                   | A110            | PLUMBING INSTALLATION DETAILS                       | MP-07           |
| BALUSTRADE DETAILS                    | A111-A112       | EXTERNAL PLUMBING LAYOUT                            | MP-07           |
| FINISHES LAYOUT                       | P 101           | WASH BUILDING WATER DISTRIBUTION LAYOUT             | E-01            |
| STRUCTURAL DRAWINGS                   |                 |                                                     |                 |
| BORDER POST                           |                 |                                                     |                 |
| CONSTRUCTION NOTES AND SPECIFICATIONS | S/000           |                                                     |                 |
| FOUNDATION LAYOUT                     | S/001           |                                                     |                 |