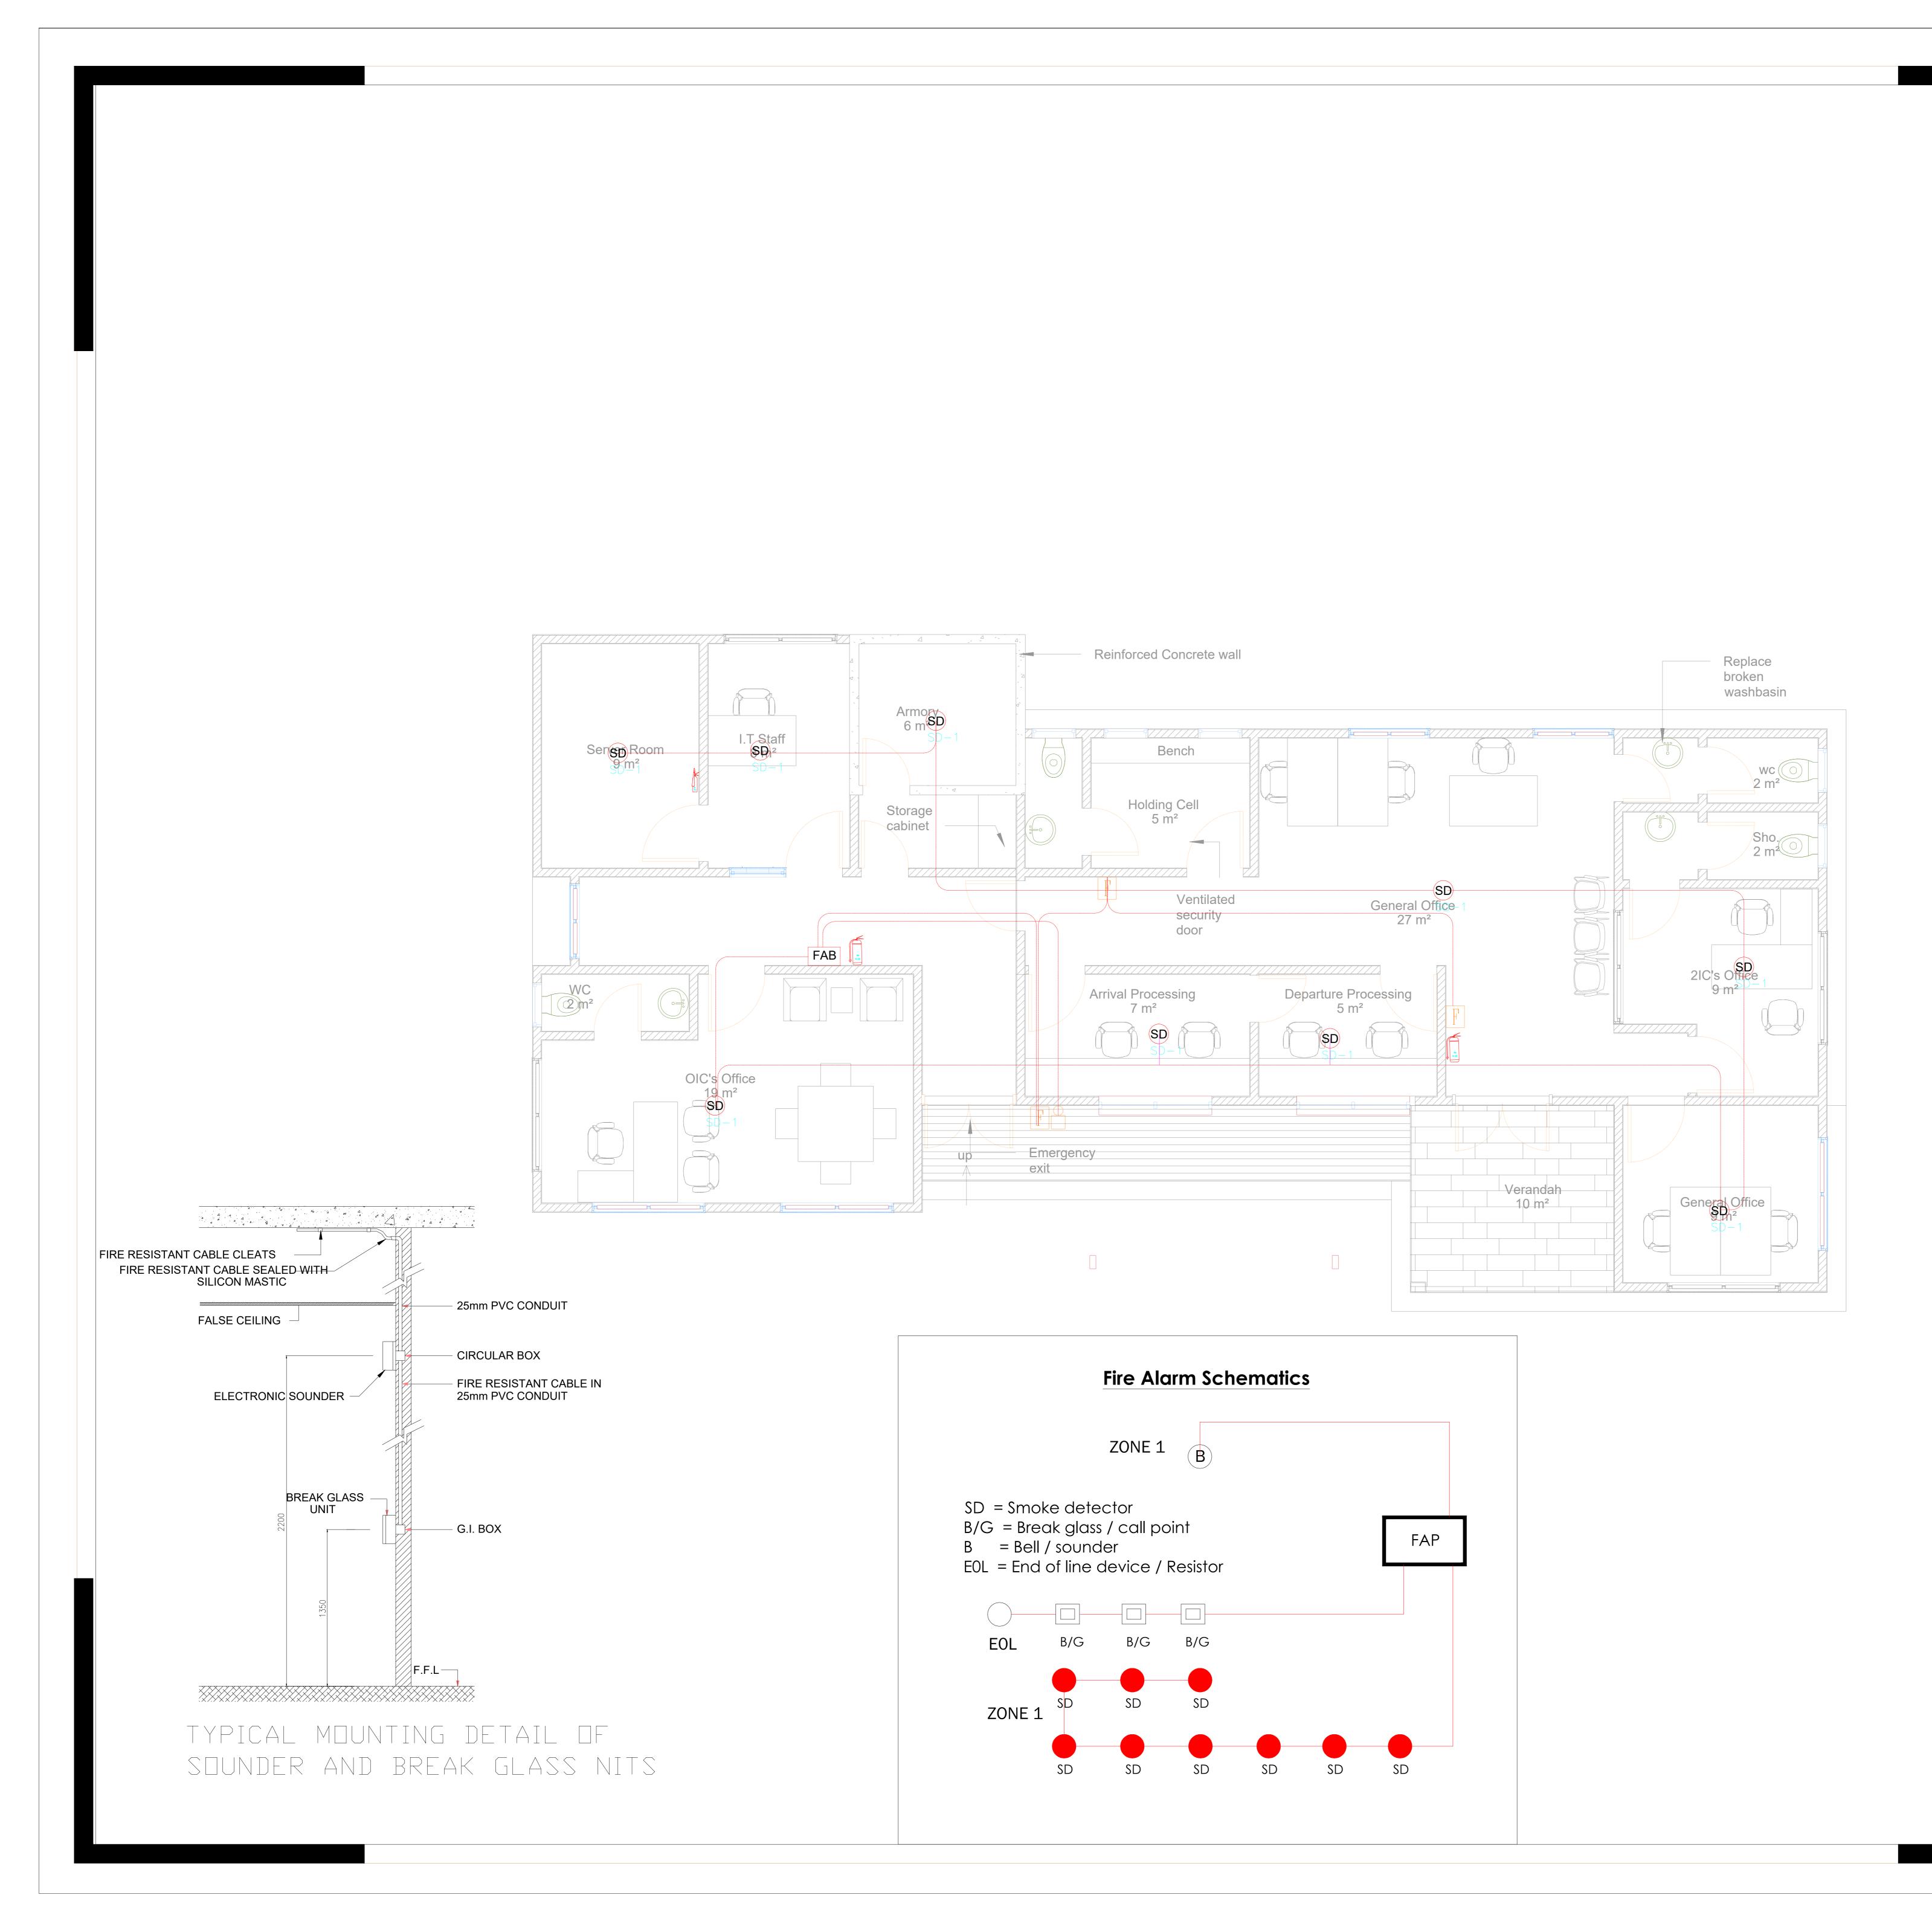

## **ONSTRUCTION**

REV. 01/ AUGUST 2023

| Sheet List                            |                 |                                                     |                 |
|---------------------------------------|-----------------|-----------------------------------------------------|-----------------|
| Sheet Name                            | Sheet<br>Number | Sheet Name                                          | Sheet<br>Number |
| ARCHITECTURAL DRAWINGS                |                 | G . A . GROUND FLOOR SLAB                           | S/002           |
| BORDER POST                           |                 | G . A . ROOF BEAM & R . C . COLUMN FOOTINGS DETAILS | s S/003         |
| COVER                                 | A100            |                                                     | S/004-S/00      |
| DRAWING LIST                          | A100'           | TYPICAL DETAILS OF EXISTING COLUMN TO WALL          | D/001           |
| SITE LOCATION                         | A100a           | TYPICAL DETAILS OF ROOF TRUSS                       | S/006           |
| BLOCK PLAN                            | A101            | WASH FACILITY                                       |                 |
| EXISTING DRAWINGS                     |                 | CONSTRUCTION NOTES AND SPECIFICATIONS               | S/000           |
| GROUND FLOOR PLAN                     | E102            | FOUNDATION LAYOUT & G . A .GROUND FLOOR SLAB        | S/001           |
| ROOF PLAN                             | E103            | G.A .ROOF BEAM &R . C . COLUMN FOOTINGS DETAILS     | S/002           |
| SECTIONS                              | E104            | R . C . ROOF BEAM DETAILS                           | S/003           |
| ELEVATIONS                            | E105            | R . C . ROOF BEAM DETAILS                           | S/004           |
| ELEVATIONS                            | E106            | TYPICAL DETAILS OF ROOF TRUSS                       | S/005           |
| DOOR SCHEDULE                         | E107            | OVERHEAD WATER STAND DETAILS                        | S/001           |
| WINDOW SCHEDULE                       | E108            |                                                     |                 |
| PROPOSED DRAWINGS                     |                 |                                                     |                 |
| GROUND FLOOR PLAN                     | A102            | BUILDING SERVICES                                   |                 |
| ROOF PLAN                             | A103            | BORDER POST                                         |                 |
| DEMOLITION SCHEDULE                   | A104            | ELECTRICAL LIGHTING AND SWITCHING SCHEME            | E01             |
| SECTIONS                              | A105            | ELECTRICAL SMALL POWER LAYOUT                       | E02             |
| ELEVATIONS                            | A106            | BATTERY AND INVERTER LAYOUT                         | E02             |
| ELEVATIONS                            | A107            | PV SOLAR PANEL LAYOUT                               | E04             |
| DOOR SCHEDULE                         | A108            | PV SOLAR PANEL MOUNTING DETAIL,                     | E05             |
| WINDOW SCHEDULE                       | A109            | ELECTRICAL GROUNDING & LIGHTNING PROTECTION         | E06             |
| FINISHES LAYOUT                       | A110            | ELECTRICAL SINGLE LINE DIAGRAM                      | E07             |
|                                       |                 | ELECTRICAL DISTRIBUTION BOARD DIAGRAM               | E08             |
| WASH                                  |                 | FIRE SAFETY LAYOUT                                  | ES01            |
| GROUND FLOOR PLAN                     | A102            | BUILDING DATA SYSTEM                                | ES02            |
| ROOF PLAN                             | A103            | BOILDING DATA STOTEM                                | 2002            |
| SECTIONS                              | A104            | SOIL AND WASTE DRAINAGE SYSTEM                      | MP-01           |
| ELEVATIONS                            | A105            | WATER DISTRIBUTION LAYOUT                           | MP-01           |
| ELEVATIONS                            | A106            | AIR CONDITION AND VENTILATION SYSTEM                | MP-03           |
| ELEVATIONS                            | A107            | WASH BUILDING LIGHTING LAYOUT                       | MP-04           |
| ELEVATIONS                            | A108            | WASH BUILDING WASTE DRAINAGE LAYOUT                 | MP-04           |
| DOOR AND WINDOW SCHEDULE              | A109            | PLUMBING INSTALLATION DETAILS                       | MP-06           |
| INTERIOR ELEVATIONS                   | A110            | PLUMBING INSTALLATION DETAILS                       | MP-07           |
| BALUSTRADE DETAILS                    | A111-A112       | EXTERNAL PLUMBING LAYOUT                            | MP-07           |
| FINISHES LAYOUT                       | P 101           | WASH BUILDING WATER DISTRIBUTION LAYOUT             | E-01            |
| STRUCTURAL DRAWINGS                   |                 |                                                     |                 |
| BORDER POST                           |                 |                                                     |                 |
| CONSTRUCTION NOTES AND SPECIFICATIONS | S/000           |                                                     |                 |
| FOUNDATION LAYOUT                     | S/001           |                                                     |                 |