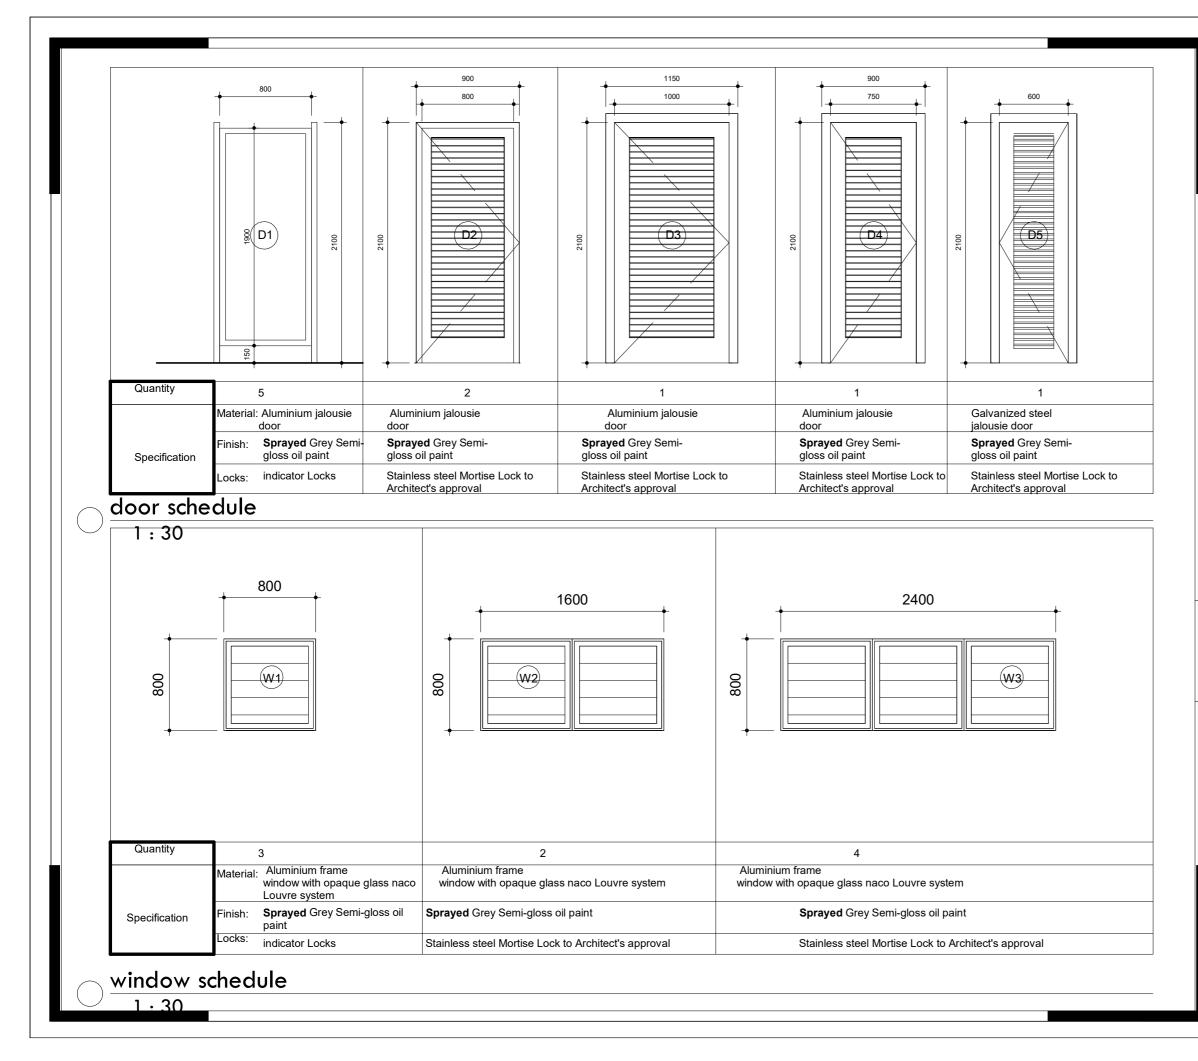

## **ONSTRUCTION**

REV. 01/ AUGUST 2023

| Sheet List                            |                 |                                                     |                 |
|---------------------------------------|-----------------|-----------------------------------------------------|-----------------|
| Sheet Name                            | Sheet<br>Number | Sheet Name                                          | Sheet<br>Number |
| ARCHITECTURAL DRAWINGS                |                 | G . A . GROUND FLOOR SLAB                           | S/002           |
| BORDER POST                           |                 | G . A . ROOF BEAM & R . C . COLUMN FOOTINGS DETAILS | s S/003         |
| COVER                                 | A100            |                                                     | S/004-S/00      |
| DRAWING LIST                          | A100'           | TYPICAL DETAILS OF EXISTING COLUMN TO WALL          | D/001           |
| SITE LOCATION                         | A100a           | TYPICAL DETAILS OF ROOF TRUSS                       | S/006           |
| BLOCK PLAN                            | A101            | WASH FACILITY                                       |                 |
| EXISTING DRAWINGS                     |                 | CONSTRUCTION NOTES AND SPECIFICATIONS               | S/000           |
| GROUND FLOOR PLAN                     | E102            | FOUNDATION LAYOUT & G . A .GROUND FLOOR SLAB        | S/001           |
| ROOF PLAN                             | E103            | G.A .ROOF BEAM &R . C . COLUMN FOOTINGS DETAILS     | S/002           |
| SECTIONS                              | E104            | R . C . ROOF BEAM DETAILS                           | S/003           |
| ELEVATIONS                            | E105            | R . C . ROOF BEAM DETAILS                           | S/004           |
| ELEVATIONS                            | E106            | TYPICAL DETAILS OF ROOF TRUSS                       | S/005           |
| DOOR SCHEDULE                         | E107            | OVERHEAD WATER STAND DETAILS                        | S/001           |
| WINDOW SCHEDULE                       | E108            |                                                     |                 |
| PROPOSED DRAWINGS                     |                 |                                                     |                 |
| GROUND FLOOR PLAN                     | A102            | BUILDING SERVICES                                   |                 |
| ROOF PLAN                             | A103            | BORDER POST                                         |                 |
| DEMOLITION SCHEDULE                   | A104            | ELECTRICAL LIGHTING AND SWITCHING SCHEME            | E01             |
| SECTIONS                              | A105            | ELECTRICAL SMALL POWER LAYOUT                       | E02             |
| ELEVATIONS                            | A106            | BATTERY AND INVERTER LAYOUT                         | E02             |
| ELEVATIONS                            | A107            | PV SOLAR PANEL LAYOUT                               | E04             |
| DOOR SCHEDULE                         | A108            | PV SOLAR PANEL MOUNTING DETAIL,                     | E05             |
| WINDOW SCHEDULE                       | A109            | ELECTRICAL GROUNDING & LIGHTNING PROTECTION         | E06             |
| FINISHES LAYOUT                       | A110            | ELECTRICAL SINGLE LINE DIAGRAM                      | E07             |
|                                       |                 | ELECTRICAL DISTRIBUTION BOARD DIAGRAM               | E08             |
| WASH                                  |                 | FIRE SAFETY LAYOUT                                  | ES01            |
| GROUND FLOOR PLAN                     | A102            | BUILDING DATA SYSTEM                                | ES02            |
| ROOF PLAN                             | A103            | BOILDING DATA STOTEM                                | 2002            |
| SECTIONS                              | A104            | SOIL AND WASTE DRAINAGE SYSTEM                      | MP-01           |
| ELEVATIONS                            | A105            | WATER DISTRIBUTION LAYOUT                           | MP-01           |
| ELEVATIONS                            | A106            | AIR CONDITION AND VENTILATION SYSTEM                | MP-03           |
| ELEVATIONS                            | A107            | WASH BUILDING LIGHTING LAYOUT                       | MP-04           |
| ELEVATIONS                            | A108            | WASH BUILDING WASTE DRAINAGE LAYOUT                 | MP-04           |
| DOOR AND WINDOW SCHEDULE              | A109            | PLUMBING INSTALLATION DETAILS                       | MP-06           |
| INTERIOR ELEVATIONS                   | A110            | PLUMBING INSTALLATION DETAILS                       | MP-07           |
| BALUSTRADE DETAILS                    | A111-A112       | EXTERNAL PLUMBING LAYOUT                            | MP-07           |
| FINISHES LAYOUT                       | P 101           | WASH BUILDING WATER DISTRIBUTION LAYOUT             | E-01            |
| STRUCTURAL DRAWINGS                   |                 |                                                     |                 |
| BORDER POST                           |                 |                                                     |                 |
| CONSTRUCTION NOTES AND SPECIFICATIONS | S/000           |                                                     |                 |
| FOUNDATION LAYOUT                     | S/001           |                                                     |                 |