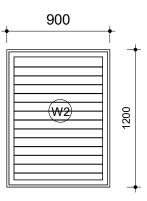

|  |  |  |  |  |
| DOOR SCHEDULES                                                |                          |  |  |  |  |  |
| DESIGNED BY:                                                  |                          |  |  |  |  |  |
| Elvis Asiedu 1 : 30                                           |                          |  |  |  |  |  |
| George Hughes                                                 | JOB NO.:<br>TR/2021/18   |  |  |  |  |  |
| CHECKED BY:<br>Elvis Asiedu SHEET<br>NO:                      |                          |  |  |  |  |  |
| DATE: 5/11/2023 12:16:06 AM                                   |                          |  |  |  |  |  |
|                                                               |                          |  |  |  |  |  |







| Window Schedule |       |        |       |             |  |  |
|-----------------|-------|--------|-------|-------------|--|--|
| Type Mark       | Count | Height | Width | Description |  |  |
|                 |       |        |       |             |  |  |
| W3              | 1     | 1200   | 1200  |             |  |  |
| W5              | 1     | 1200   | 1300  |             |  |  |
| W6              | 2     | 450    | 175   |             |  |  |
| W7              | 2     | 1200   | 1300  |             |  |  |
| W8              | 2     | 1200   | 1800  |             |  |  |
| W9              | 1     | 1200   | 1825  |             |  |  |
| W10             | 2     | 600    | 700   |             |  |  |

 $\bigcirc \frac{\text{window schedule}}{1:30}$ 

| NO