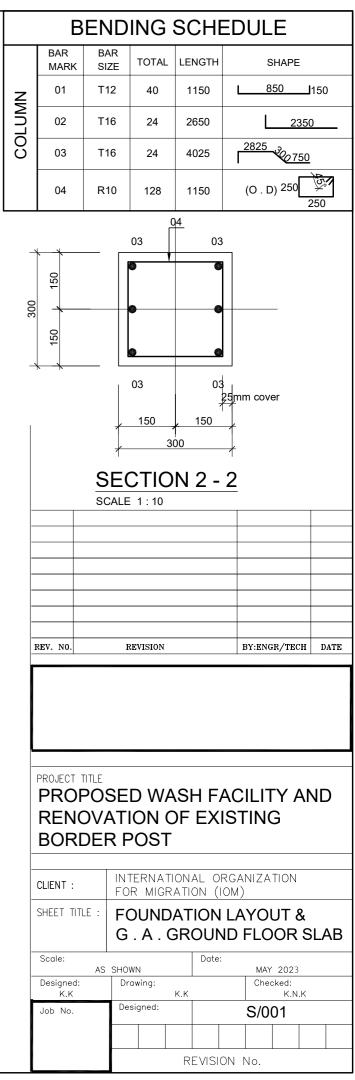

## **ONSTRUCTION**

REV. 01/ AUGUST 2023

| Sheet List                            |                 |                                                     |                 |
|---------------------------------------|-----------------|-----------------------------------------------------|-----------------|
| Sheet Name                            | Sheet<br>Number | Sheet Name                                          | Sheet<br>Number |
| ARCHITECTURAL DRAWINGS                |                 | G . A . GROUND FLOOR SLAB                           | S/002           |
| BORDER POST                           |                 | G . A . ROOF BEAM & R . C . COLUMN FOOTINGS DETAILS | s S/003         |
| COVER                                 | A100            |                                                     | S/004-S/00      |
| DRAWING LIST                          | A100'           | TYPICAL DETAILS OF EXISTING COLUMN TO WALL          | D/001           |
| SITE LOCATION                         | A100a           | TYPICAL DETAILS OF ROOF TRUSS                       | S/006           |
| BLOCK PLAN                            | A101            | WASH FACILITY                                       |                 |
| EXISTING DRAWINGS                     |                 | CONSTRUCTION NOTES AND SPECIFICATIONS               | S/000           |
| GROUND FLOOR PLAN                     | E102            | FOUNDATION LAYOUT & G . A .GROUND FLOOR SLAB        | S/001           |
| ROOF PLAN                             | E103            | G.A .ROOF BEAM &R . C . COLUMN FOOTINGS DETAILS     | S/002           |
| SECTIONS                              | E104            | R . C . ROOF BEAM DETAILS                           | S/003           |
| ELEVATIONS                            | E105            | R . C . ROOF BEAM DETAILS                           | S/004           |
| ELEVATIONS                            | E106            | TYPICAL DETAILS OF ROOF TRUSS                       | S/005           |
| DOOR SCHEDULE                         | E107            | OVERHEAD WATER STAND DETAILS                        | S/001           |
| WINDOW SCHEDULE                       | E108            |                                                     |                 |
| PROPOSED DRAWINGS                     |                 |                                                     |                 |
| GROUND FLOOR PLAN                     | A102            | BUILDING SERVICES                                   |                 |
| ROOF PLAN                             | A103            | BORDER POST                                         |                 |
| DEMOLITION SCHEDULE                   | A104            | ELECTRICAL LIGHTING AND SWITCHING SCHEME            | E01             |
| SECTIONS                              | A105            | ELECTRICAL SMALL POWER LAYOUT                       | E02             |
| ELEVATIONS                            | A106            | BATTERY AND INVERTER LAYOUT                         | E02             |
| ELEVATIONS                            | A107            | PV SOLAR PANEL LAYOUT                               | E04             |
| DOOR SCHEDULE                         | A108            | PV SOLAR PANEL MOUNTING DETAIL,                     | E05             |
| WINDOW SCHEDULE                       | A109            | ELECTRICAL GROUNDING & LIGHTNING PROTECTION         | E06             |
| FINISHES LAYOUT                       | A110            | ELECTRICAL SINGLE LINE DIAGRAM                      | E07             |
|                                       |                 | ELECTRICAL DISTRIBUTION BOARD DIAGRAM               | E08             |
| WASH                                  |                 | FIRE SAFETY LAYOUT                                  | ES01            |
| GROUND FLOOR PLAN                     | A102            | BUILDING DATA SYSTEM                                | ES02            |
| ROOF PLAN                             | A103            | BOILDING DATA STOTEM                                | 2002            |
| SECTIONS                              | A104            | SOIL AND WASTE DRAINAGE SYSTEM                      | MP-01           |
| ELEVATIONS                            | A105            | WATER DISTRIBUTION LAYOUT                           | MP-01           |
| ELEVATIONS                            | A106            | AIR CONDITION AND VENTILATION SYSTEM                | MP-03           |
| ELEVATIONS                            | A107            | WASH BUILDING LIGHTING LAYOUT                       | MP-04           |
| ELEVATIONS                            | A108            | WASH BUILDING WASTE DRAINAGE LAYOUT                 | MP-04           |
| DOOR AND WINDOW SCHEDULE              | A109            | PLUMBING INSTALLATION DETAILS                       | MP-06           |
| INTERIOR ELEVATIONS                   | A110            | PLUMBING INSTALLATION DETAILS                       | MP-07           |
| BALUSTRADE DETAILS                    | A111-A112       | EXTERNAL PLUMBING LAYOUT                            | MP-07           |
| FINISHES LAYOUT                       | P 101           | WASH BUILDING WATER DISTRIBUTION LAYOUT             | E-01            |
| STRUCTURAL DRAWINGS                   |                 |                                                     |                 |
| BORDER POST                           |                 |                                                     |                 |
| CONSTRUCTION NOTES AND SPECIFICATIONS | S/000           |                                                     |                 |
| FOUNDATION LAYOUT                     | S/001           |                                                     |                 |