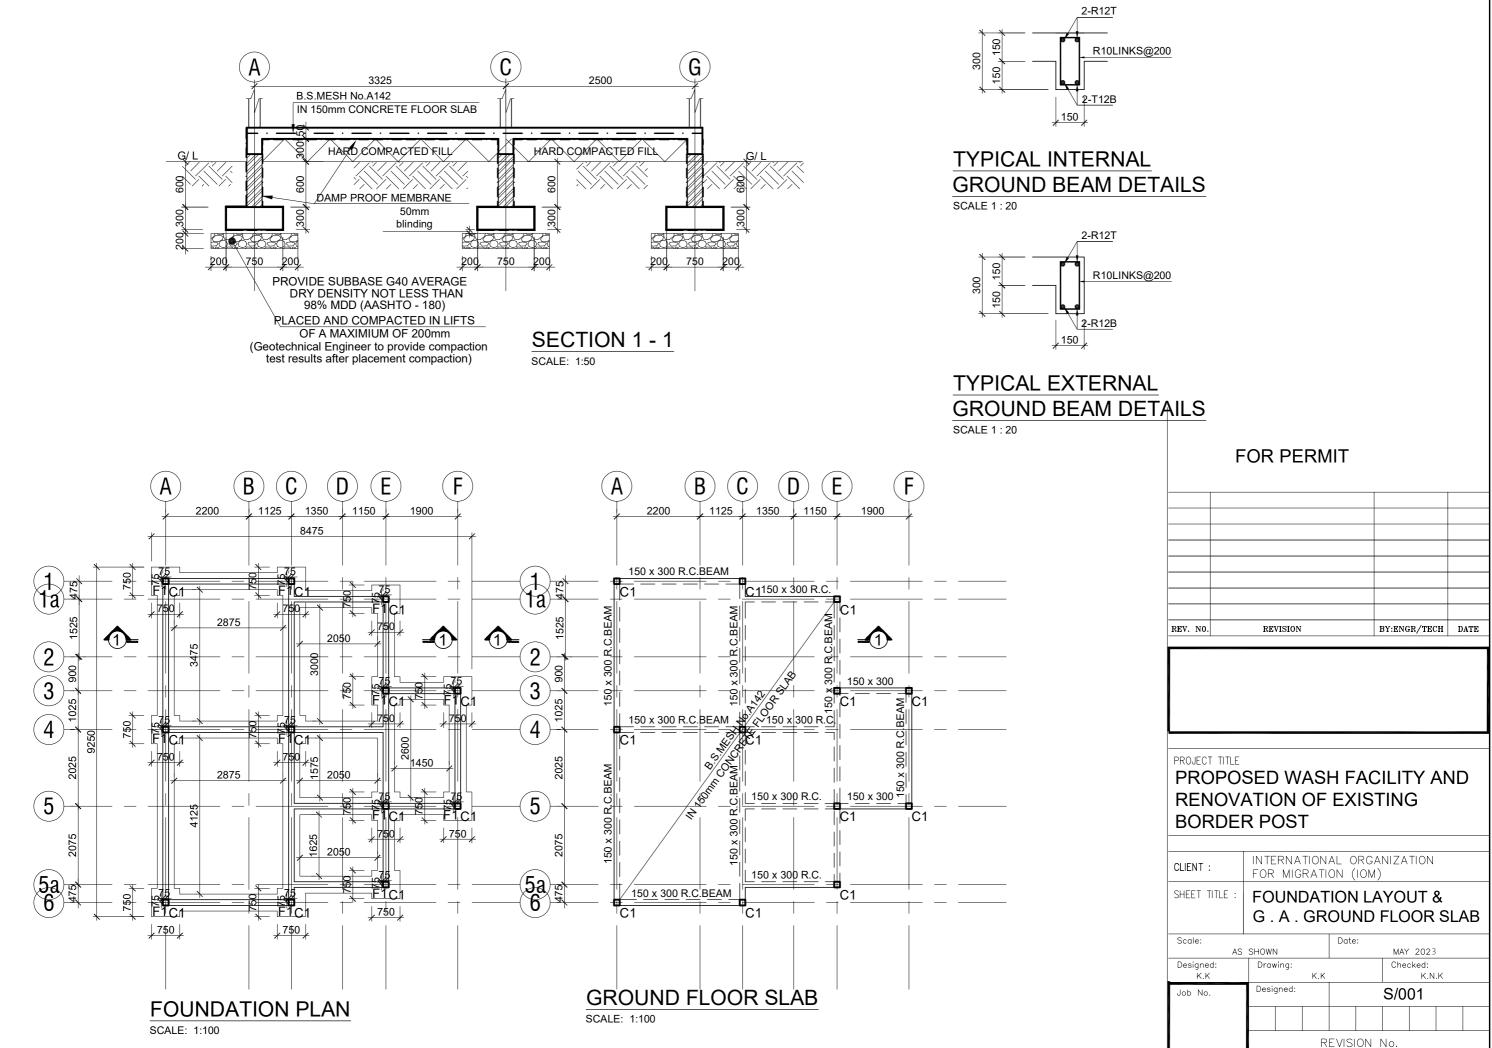

## **ONSTRUCTION**

REV. 01/ AUGUST 2023

| Sheet List                            |                 |                                                     |                 |
|---------------------------------------|-----------------|-----------------------------------------------------|-----------------|
| Sheet Name                            | Sheet<br>Number | Sheet Name                                          | Sheet<br>Number |
| ARCHITECTURAL DRAWINGS                |                 | G . A . GROUND FLOOR SLAB                           | S/002           |
| BORDER POST                           |                 | G . A . ROOF BEAM & R . C . COLUMN FOOTINGS DETAILS | s S/003         |
| COVER                                 | A100            |                                                     | S/004-S/00      |
| DRAWING LIST                          | A100'           | TYPICAL DETAILS OF EXISTING COLUMN TO WALL          | D/001           |
| SITE LOCATION                         | A100a           | TYPICAL DETAILS OF ROOF TRUSS                       | S/006           |
| BLOCK PLAN                            | A101            | WASH FACILITY                                       |                 |
| EXISTING DRAWINGS                     |                 | CONSTRUCTION NOTES AND SPECIFICATIONS               | S/000           |
| GROUND FLOOR PLAN                     | E102            | FOUNDATION LAYOUT & G . A .GROUND FLOOR SLAB        | S/001           |
| ROOF PLAN                             | E103            | G.A .ROOF BEAM &R . C . COLUMN FOOTINGS DETAILS     | S/002           |
| SECTIONS                              | E104            | R . C . ROOF BEAM DETAILS                           | S/003           |
| ELEVATIONS                            | E105            | R . C . ROOF BEAM DETAILS                           | S/004           |
| ELEVATIONS                            | E106            | TYPICAL DETAILS OF ROOF TRUSS                       | S/005           |
| DOOR SCHEDULE                         | E107            | OVERHEAD WATER STAND DETAILS                        | S/001           |
| WINDOW SCHEDULE                       | E108            |                                                     |                 |
| PROPOSED DRAWINGS                     |                 |                                                     |                 |
| GROUND FLOOR PLAN                     | A102            | BUILDING SERVICES                                   |                 |
| ROOF PLAN                             | A103            | BORDER POST                                         |                 |
| DEMOLITION SCHEDULE                   | A104            | ELECTRICAL LIGHTING AND SWITCHING SCHEME            | E01             |
| SECTIONS                              | A105            | ELECTRICAL SMALL POWER LAYOUT                       | E02             |
| ELEVATIONS                            | A106            | BATTERY AND INVERTER LAYOUT                         | E02             |
| ELEVATIONS                            | A107            | PV SOLAR PANEL LAYOUT                               | E04             |
| DOOR SCHEDULE                         | A108            | PV SOLAR PANEL MOUNTING DETAIL,                     | E05             |
| WINDOW SCHEDULE                       | A109            | ELECTRICAL GROUNDING & LIGHTNING PROTECTION         | E06             |
| FINISHES LAYOUT                       | A110            | ELECTRICAL SINGLE LINE DIAGRAM                      | E07             |
|                                       |                 | ELECTRICAL DISTRIBUTION BOARD DIAGRAM               | E08             |
| WASH                                  |                 | FIRE SAFETY LAYOUT                                  | ES01            |
| GROUND FLOOR PLAN                     | A102            | BUILDING DATA SYSTEM                                | ES02            |
| ROOF PLAN                             | A103            | BOILDING DATA STOTEM                                | 2002            |
| SECTIONS                              | A104            | SOIL AND WASTE DRAINAGE SYSTEM                      | MP-01           |
| ELEVATIONS                            | A105            | WATER DISTRIBUTION LAYOUT                           | MP-01           |
| ELEVATIONS                            | A106            | AIR CONDITION AND VENTILATION SYSTEM                | MP-03           |
| ELEVATIONS                            | A107            | WASH BUILDING LIGHTING LAYOUT                       | MP-04           |
| ELEVATIONS                            | A108            | WASH BUILDING WASTE DRAINAGE LAYOUT                 | MP-04           |
| DOOR AND WINDOW SCHEDULE              | A109            | PLUMBING INSTALLATION DETAILS                       | MP-06           |
| INTERIOR ELEVATIONS                   | A110            | PLUMBING INSTALLATION DETAILS                       | MP-07           |
| BALUSTRADE DETAILS                    | A111-A112       | EXTERNAL PLUMBING LAYOUT                            | MP-07           |
| FINISHES LAYOUT                       | P 101           | WASH BUILDING WATER DISTRIBUTION LAYOUT             | E-01            |
| STRUCTURAL DRAWINGS                   |                 |                                                     |                 |
| BORDER POST                           |                 |                                                     |                 |
| CONSTRUCTION NOTES AND SPECIFICATIONS | S/000           |                                                     |                 |
| FOUNDATION LAYOUT                     | S/001           |                                                     |                 |