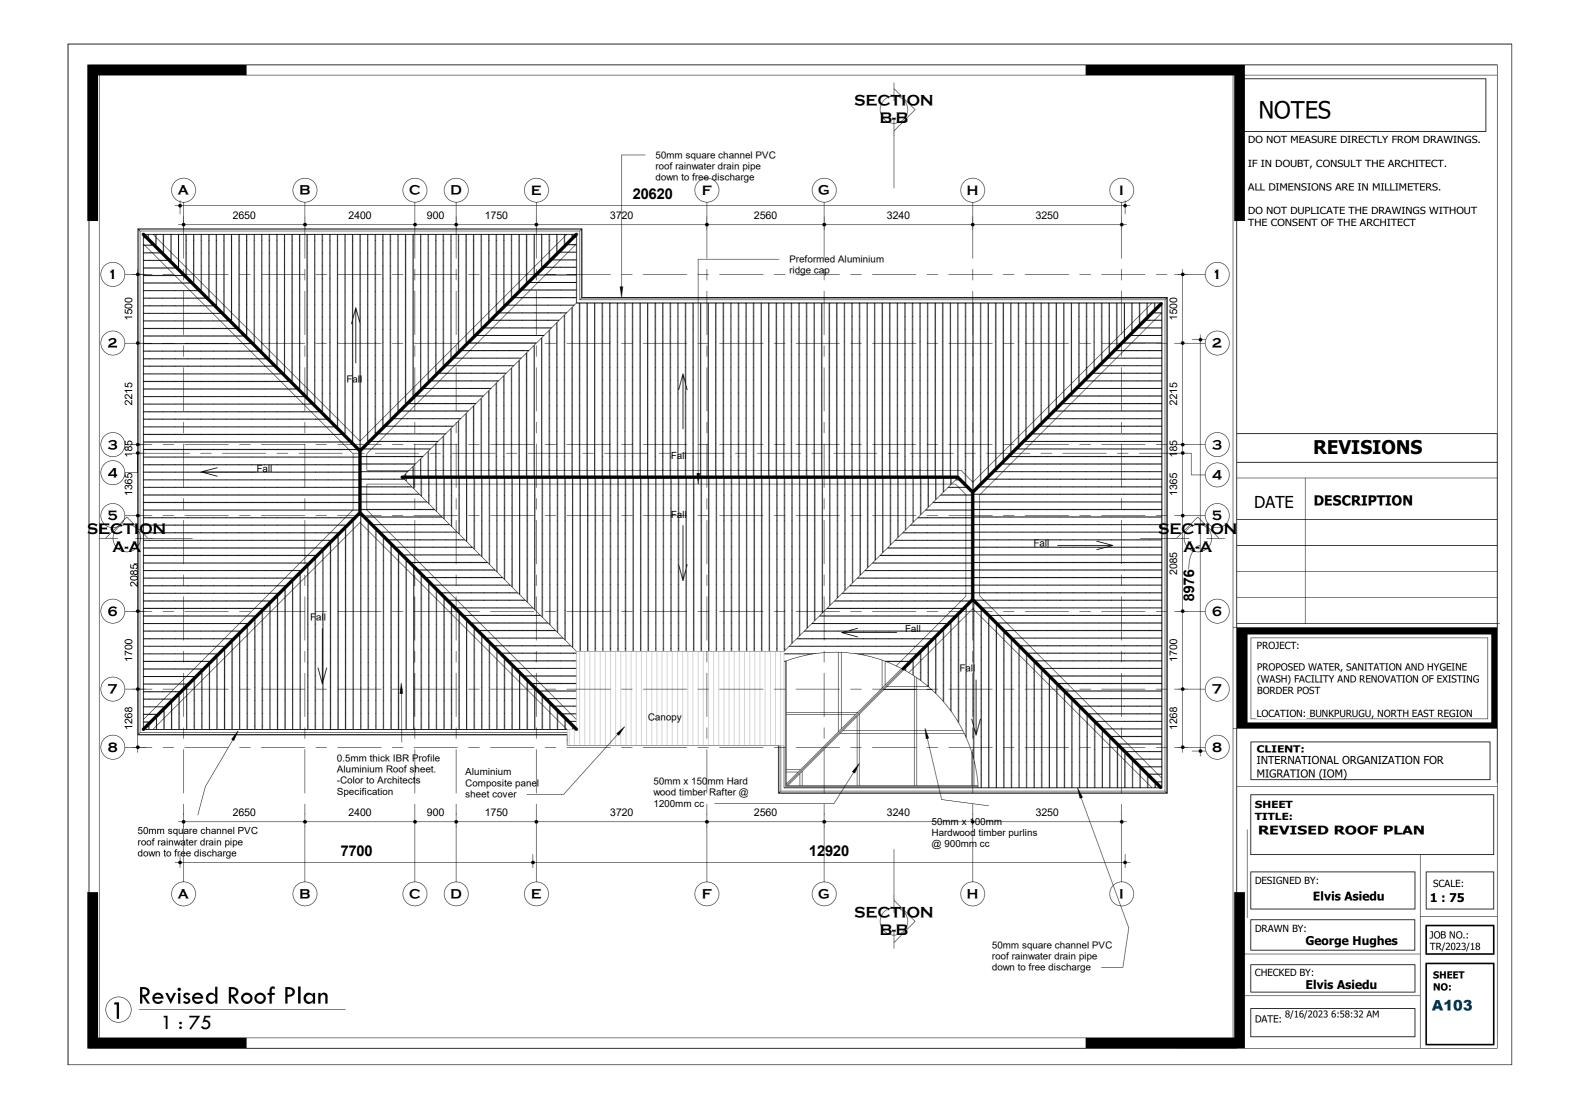

## **ONSTRUCTION**

REV. 01/ AUGUST 2023

| Sheet List                            |                 |                                                     |                 |
|---------------------------------------|-----------------|-----------------------------------------------------|-----------------|
| Sheet Name                            | Sheet<br>Number | Sheet Name                                          | Sheet<br>Number |
| ARCHITECTURAL DRAWINGS                |                 | G . A . GROUND FLOOR SLAB                           | S/002           |
| BORDER POST                           |                 | G . A . ROOF BEAM & R . C . COLUMN FOOTINGS DETAILS | s S/003         |
| COVER                                 | A100            |                                                     | S/004-S/00      |
| DRAWING LIST                          | A100'           | TYPICAL DETAILS OF EXISTING COLUMN TO WALL          | D/001           |
| SITE LOCATION                         | A100a           | TYPICAL DETAILS OF ROOF TRUSS                       | S/006           |
| BLOCK PLAN                            | A101            | WASH FACILITY                                       |                 |
| EXISTING DRAWINGS                     |                 | CONSTRUCTION NOTES AND SPECIFICATIONS               | S/000           |
| GROUND FLOOR PLAN                     | E102            | FOUNDATION LAYOUT & G . A .GROUND FLOOR SLAB        | S/001           |
| ROOF PLAN                             | E103            | G.A .ROOF BEAM &R . C . COLUMN FOOTINGS DETAILS     | S/002           |
| SECTIONS                              | E104            | R . C . ROOF BEAM DETAILS                           | S/003           |
| ELEVATIONS                            | E105            | R . C . ROOF BEAM DETAILS                           | S/004           |
| ELEVATIONS                            | E106            | TYPICAL DETAILS OF ROOF TRUSS                       | S/005           |
| DOOR SCHEDULE                         | E107            | OVERHEAD WATER STAND DETAILS                        | S/001           |
| WINDOW SCHEDULE                       | E108            |                                                     |                 |
| PROPOSED DRAWINGS                     |                 |                                                     |                 |
| GROUND FLOOR PLAN                     | A102            | BUILDING SERVICES                                   |                 |
| ROOF PLAN                             | A103            | BORDER POST                                         |                 |
| DEMOLITION SCHEDULE                   | A104            | ELECTRICAL LIGHTING AND SWITCHING SCHEME            | E01             |
| SECTIONS                              | A105            | ELECTRICAL SMALL POWER LAYOUT                       | E02             |
| ELEVATIONS                            | A106            | BATTERY AND INVERTER LAYOUT                         | E02             |
| ELEVATIONS                            | A107            | PV SOLAR PANEL LAYOUT                               | E04             |
| DOOR SCHEDULE                         | A108            | PV SOLAR PANEL MOUNTING DETAIL,                     | E05             |
| WINDOW SCHEDULE                       | A109            | ELECTRICAL GROUNDING & LIGHTNING PROTECTION         | E06             |
| FINISHES LAYOUT                       | A110            | ELECTRICAL SINGLE LINE DIAGRAM                      | E07             |
|                                       |                 | ELECTRICAL DISTRIBUTION BOARD DIAGRAM               | E08             |
| WASH                                  |                 | FIRE SAFETY LAYOUT                                  | ES01            |
| GROUND FLOOR PLAN                     | A102            | BUILDING DATA SYSTEM                                | ES02            |
| ROOF PLAN                             | A103            | BOILDING DATA STOTEM                                | 2002            |
| SECTIONS                              | A104            | SOIL AND WASTE DRAINAGE SYSTEM                      | MP-01           |
| ELEVATIONS                            | A105            | WATER DISTRIBUTION LAYOUT                           | MP-01           |
| ELEVATIONS                            | A106            | AIR CONDITION AND VENTILATION SYSTEM                | MP-03           |
| ELEVATIONS                            | A107            | WASH BUILDING LIGHTING LAYOUT                       | MP-04           |
| ELEVATIONS                            | A108            | WASH BUILDING WASTE DRAINAGE LAYOUT                 | MP-04           |
| DOOR AND WINDOW SCHEDULE              | A109            | PLUMBING INSTALLATION DETAILS                       | MP-06           |
| INTERIOR ELEVATIONS                   | A110            | PLUMBING INSTALLATION DETAILS                       | MP-07           |
| BALUSTRADE DETAILS                    | A111-A112       | EXTERNAL PLUMBING LAYOUT                            | MP-07           |
| FINISHES LAYOUT                       | P 101           | WASH BUILDING WATER DISTRIBUTION LAYOUT             | E-01            |
| STRUCTURAL DRAWINGS                   |                 |                                                     |                 |
| BORDER POST                           |                 |                                                     |                 |
| CONSTRUCTION NOTES AND SPECIFICATIONS | S/000           |                                                     |                 |
| FOUNDATION LAYOUT                     | S/001           |                                                     |                 |