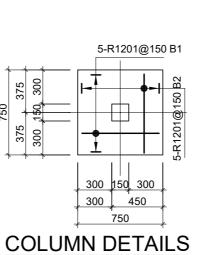

## **ONSTRUCTION**

REV. 01/ AUGUST 2023

| Sheet List                            |                 |                                                     |                 |
|---------------------------------------|-----------------|-----------------------------------------------------|-----------------|
| Sheet Name                            | Sheet<br>Number | Sheet Name                                          | Sheet<br>Number |
| ARCHITECTURAL DRAWINGS                |                 | G . A . GROUND FLOOR SLAB                           | S/002           |
| BORDER POST                           |                 | G . A . ROOF BEAM & R . C . COLUMN FOOTINGS DETAILS | s S/003         |
| COVER                                 | A100            |                                                     | S/004-S/00      |
| DRAWING LIST                          | A100'           | TYPICAL DETAILS OF EXISTING COLUMN TO WALL          | D/001           |
| SITE LOCATION                         | A100a           | TYPICAL DETAILS OF ROOF TRUSS                       | S/006           |
| BLOCK PLAN                            | A101            | WASH FACILITY                                       |                 |
| EXISTING DRAWINGS                     |                 | CONSTRUCTION NOTES AND SPECIFICATIONS               | S/000           |
| GROUND FLOOR PLAN                     | E102            | FOUNDATION LAYOUT & G . A .GROUND FLOOR SLAB        | S/001           |
| ROOF PLAN                             | E103            | G.A .ROOF BEAM &R . C . COLUMN FOOTINGS DETAILS     | S/002           |
| SECTIONS                              | E104            | R . C . ROOF BEAM DETAILS                           | S/003           |
| ELEVATIONS                            | E105            | R . C . ROOF BEAM DETAILS                           | S/004           |
| ELEVATIONS                            | E106            | TYPICAL DETAILS OF ROOF TRUSS                       | S/005           |
| DOOR SCHEDULE                         | E107            | OVERHEAD WATER STAND DETAILS                        | S/001           |
| WINDOW SCHEDULE                       | E108            |                                                     |                 |
| PROPOSED DRAWINGS                     |                 |                                                     |                 |
| GROUND FLOOR PLAN                     | A102            | BUILDING SERVICES                                   |                 |
| ROOF PLAN                             | A103            | BORDER POST                                         |                 |
| DEMOLITION SCHEDULE                   | A104            | ELECTRICAL LIGHTING AND SWITCHING SCHEME            | E01             |
| SECTIONS                              | A105            | ELECTRICAL SMALL POWER LAYOUT                       | E02             |
| ELEVATIONS                            | A106            | BATTERY AND INVERTER LAYOUT                         | E02             |
| ELEVATIONS                            | A107            | PV SOLAR PANEL LAYOUT                               | E04             |
| DOOR SCHEDULE                         | A108            | PV SOLAR PANEL MOUNTING DETAIL,                     | E05             |
| WINDOW SCHEDULE                       | A109            | ELECTRICAL GROUNDING & LIGHTNING PROTECTION         | E06             |
| FINISHES LAYOUT                       | A110            | ELECTRICAL SINGLE LINE DIAGRAM                      | E07             |
|                                       |                 | ELECTRICAL DISTRIBUTION BOARD DIAGRAM               | E08             |
| WASH                                  |                 | FIRE SAFETY LAYOUT                                  | ES01            |
| GROUND FLOOR PLAN                     | A102            | BUILDING DATA SYSTEM                                | ES02            |
| ROOF PLAN                             | A103            | BOILDING DATA STOTEM                                | 2002            |
| SECTIONS                              | A104            | SOIL AND WASTE DRAINAGE SYSTEM                      | MP-01           |
| ELEVATIONS                            | A105            | WATER DISTRIBUTION LAYOUT                           | MP-01           |
| ELEVATIONS                            | A106            | AIR CONDITION AND VENTILATION SYSTEM                | MP-03           |
| ELEVATIONS                            | A107            | WASH BUILDING LIGHTING LAYOUT                       | MP-04           |
| ELEVATIONS                            | A108            | WASH BUILDING WASTE DRAINAGE LAYOUT                 | MP-04           |
| DOOR AND WINDOW SCHEDULE              | A109            | PLUMBING INSTALLATION DETAILS                       | MP-06           |
| INTERIOR ELEVATIONS                   | A110            | PLUMBING INSTALLATION DETAILS                       | MP-07           |
| BALUSTRADE DETAILS                    | A111-A112       | EXTERNAL PLUMBING LAYOUT                            | MP-07           |
| FINISHES LAYOUT                       | P 101           | WASH BUILDING WATER DISTRIBUTION LAYOUT             | E-01            |
| STRUCTURAL DRAWINGS                   |                 |                                                     |                 |
| BORDER POST                           |                 |                                                     |                 |
| CONSTRUCTION NOTES AND SPECIFICATIONS | S/000           |                                                     |                 |
| FOUNDATION LAYOUT                     | S/001           |                                                     |                 |