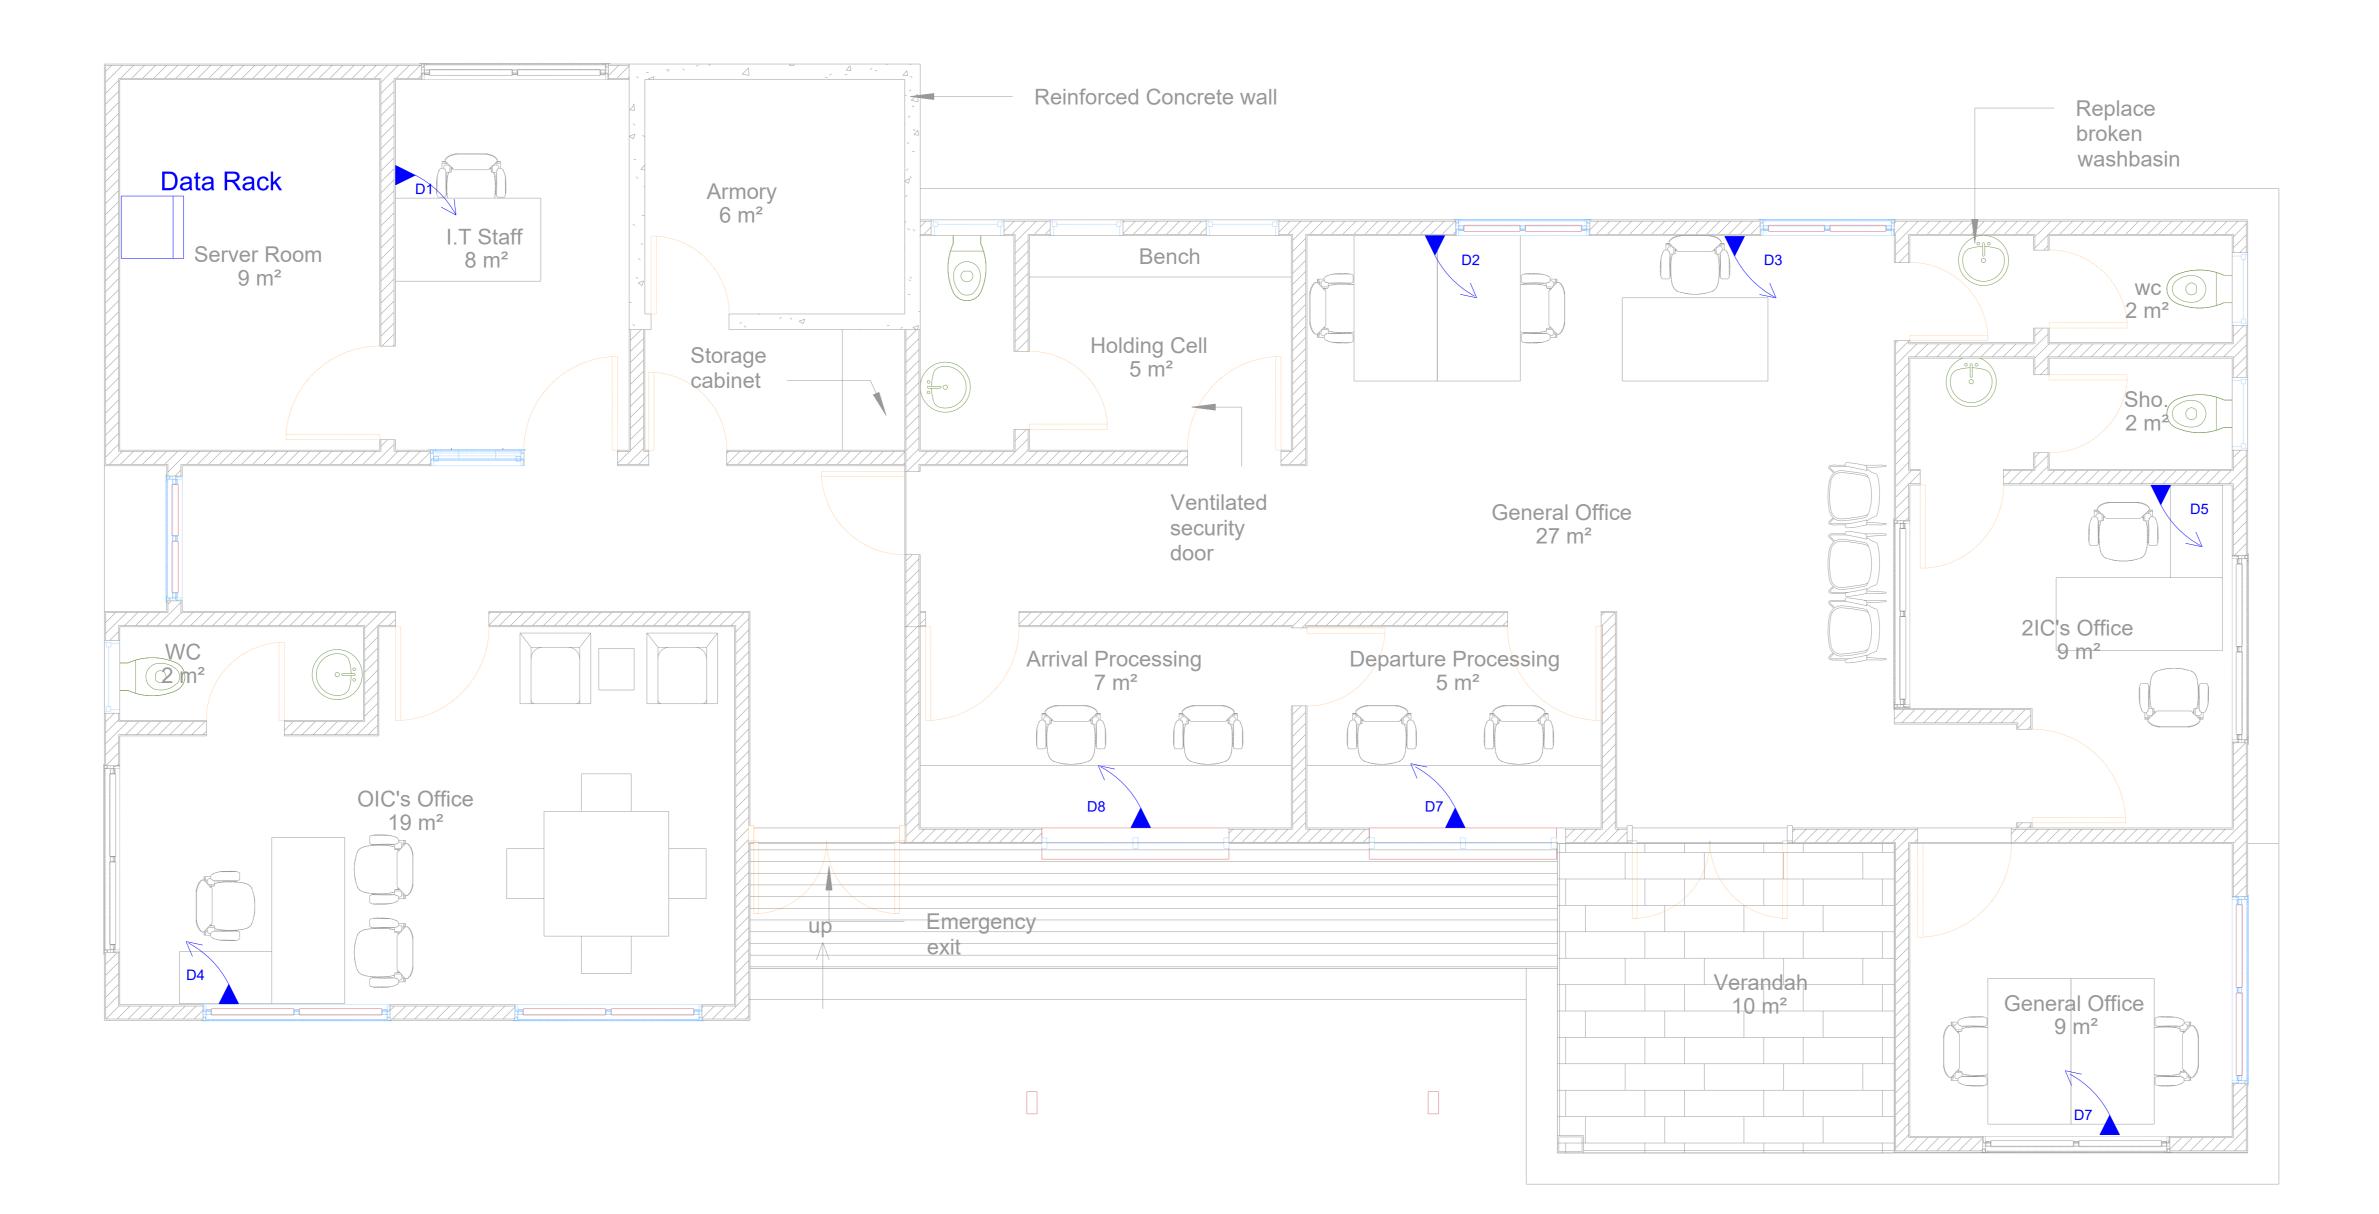

## **ONSTRUCTION**

REV. 01/ AUGUST 2023

| Sheet List                            |                 |                                                     |                 |
|---------------------------------------|-----------------|-----------------------------------------------------|-----------------|
| Sheet Name                            | Sheet<br>Number | Sheet Name                                          | Sheet<br>Number |
| ARCHITECTURAL DRAWINGS                |                 | G . A . GROUND FLOOR SLAB                           | S/002           |
| BORDER POST                           |                 | G . A . ROOF BEAM & R . C . COLUMN FOOTINGS DETAILS | s S/003         |
| COVER                                 | A100            |                                                     | S/004-S/00      |
| DRAWING LIST                          | A100'           | TYPICAL DETAILS OF EXISTING COLUMN TO WALL          | D/001           |
| SITE LOCATION                         | A100a           | TYPICAL DETAILS OF ROOF TRUSS                       | S/006           |
| BLOCK PLAN                            | A101            | WASH FACILITY                                       |                 |
| EXISTING DRAWINGS                     |                 | CONSTRUCTION NOTES AND SPECIFICATIONS               | S/000           |
| GROUND FLOOR PLAN                     | E102            | FOUNDATION LAYOUT & G . A .GROUND FLOOR SLAB        | S/001           |
| ROOF PLAN                             | E103            | G.A .ROOF BEAM &R . C . COLUMN FOOTINGS DETAILS     | S/002           |
| SECTIONS                              | E104            | R . C . ROOF BEAM DETAILS                           | S/003           |
| ELEVATIONS                            | E105            | R . C . ROOF BEAM DETAILS                           | S/004           |
| ELEVATIONS                            | E106            | TYPICAL DETAILS OF ROOF TRUSS                       | S/005           |
| DOOR SCHEDULE                         | E107            | OVERHEAD WATER STAND DETAILS                        | S/001           |
| WINDOW SCHEDULE                       | E108            |                                                     |                 |
| PROPOSED DRAWINGS                     |                 |                                                     |                 |
| GROUND FLOOR PLAN                     | A102            | BUILDING SERVICES                                   |                 |
| ROOF PLAN                             | A103            | BORDER POST                                         |                 |
| DEMOLITION SCHEDULE                   | A104            | ELECTRICAL LIGHTING AND SWITCHING SCHEME            | E01             |
| SECTIONS                              | A105            | ELECTRICAL SMALL POWER LAYOUT                       | E02             |
| ELEVATIONS                            | A106            | BATTERY AND INVERTER LAYOUT                         | E02             |
| ELEVATIONS                            | A107            | PV SOLAR PANEL LAYOUT                               | E04             |
| DOOR SCHEDULE                         | A108            | PV SOLAR PANEL MOUNTING DETAIL,                     | E05             |
| WINDOW SCHEDULE                       | A109            | ELECTRICAL GROUNDING & LIGHTNING PROTECTION         | E06             |
| FINISHES LAYOUT                       | A110            | ELECTRICAL SINGLE LINE DIAGRAM                      | E07             |
|                                       |                 | ELECTRICAL DISTRIBUTION BOARD DIAGRAM               | E08             |
| WASH                                  |                 | FIRE SAFETY LAYOUT                                  | ES01            |
| GROUND FLOOR PLAN                     | A102            | BUILDING DATA SYSTEM                                | ES02            |
| ROOF PLAN                             | A103            | BOILDING DATA STOTEM                                | 2002            |
| SECTIONS                              | A104            | SOIL AND WASTE DRAINAGE SYSTEM                      | MP-01           |
| ELEVATIONS                            | A105            | WATER DISTRIBUTION LAYOUT                           | MP-01           |
| ELEVATIONS                            | A106            | AIR CONDITION AND VENTILATION SYSTEM                | MP-03           |
| ELEVATIONS                            | A107            | WASH BUILDING LIGHTING LAYOUT                       | MP-04           |
| ELEVATIONS                            | A108            | WASH BUILDING WASTE DRAINAGE LAYOUT                 | MP-04           |
| DOOR AND WINDOW SCHEDULE              | A109            | PLUMBING INSTALLATION DETAILS                       | MP-06           |
| INTERIOR ELEVATIONS                   | A110            | PLUMBING INSTALLATION DETAILS                       | MP-07           |
| BALUSTRADE DETAILS                    | A111-A112       | EXTERNAL PLUMBING LAYOUT                            | MP-07           |
| FINISHES LAYOUT                       | P 101           | WASH BUILDING WATER DISTRIBUTION LAYOUT             | E-01            |
| STRUCTURAL DRAWINGS                   |                 |                                                     |                 |
| BORDER POST                           |                 |                                                     |                 |
| CONSTRUCTION NOTES AND SPECIFICATIONS | S/000           |                                                     |                 |
| FOUNDATION LAYOUT                     | S/001           |                                                     |                 |