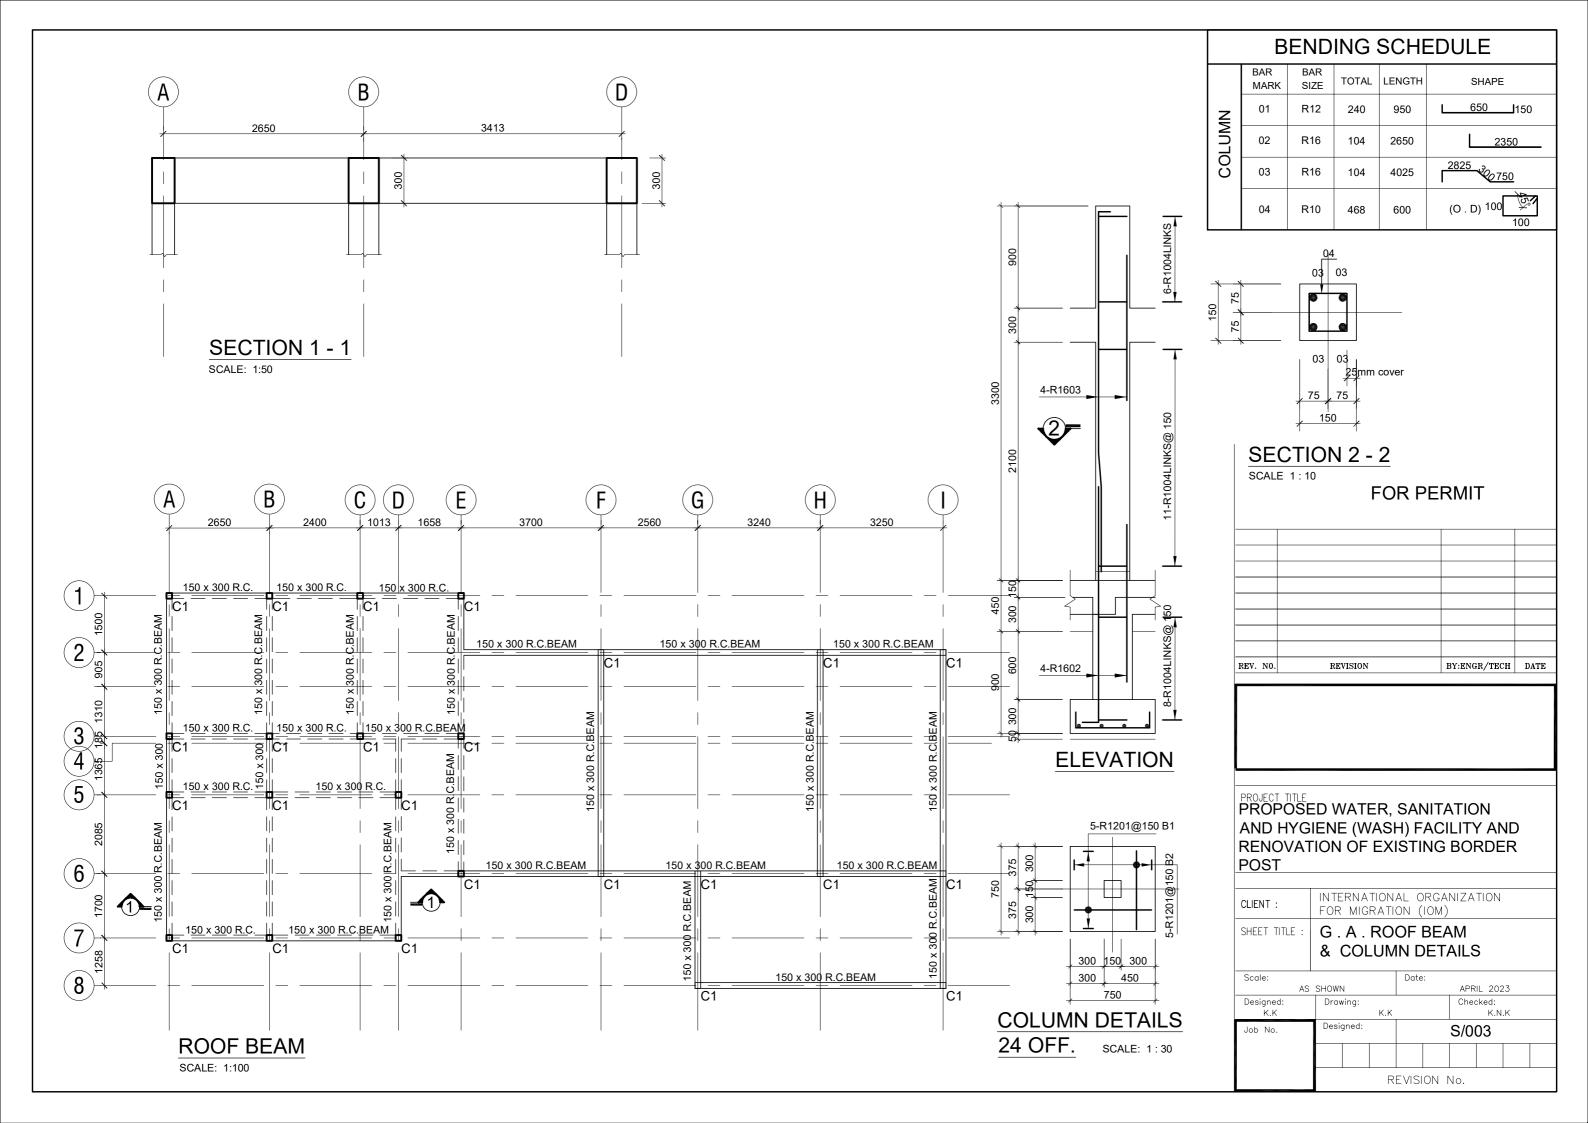

## **ONSTRUCTION**

REV. 01/ AUGUST 2023

| Sheet List                            |                 |                                                     |                 |
|---------------------------------------|-----------------|-----------------------------------------------------|-----------------|
| Sheet Name                            | Sheet<br>Number | Sheet Name                                          | Sheet<br>Number |
| ARCHITECTURAL DRAWINGS                |                 | G . A . GROUND FLOOR SLAB                           | S/002           |
| BORDER POST                           |                 | G . A . ROOF BEAM & R . C . COLUMN FOOTINGS DETAILS | s S/003         |
| COVER                                 | A100            |                                                     | S/004-S/00      |
| DRAWING LIST                          | A100'           | TYPICAL DETAILS OF EXISTING COLUMN TO WALL          | D/001           |
| SITE LOCATION                         | A100a           | TYPICAL DETAILS OF ROOF TRUSS                       | S/006           |
| BLOCK PLAN                            | A101            | WASH FACILITY                                       |                 |
| EXISTING DRAWINGS                     |                 | CONSTRUCTION NOTES AND SPECIFICATIONS               | S/000           |
| GROUND FLOOR PLAN                     | E102            | FOUNDATION LAYOUT & G . A .GROUND FLOOR SLAB        | S/001           |
| ROOF PLAN                             | E103            | G.A .ROOF BEAM &R . C . COLUMN FOOTINGS DETAILS     | S/002           |
| SECTIONS                              | E104            | R . C . ROOF BEAM DETAILS                           | S/003           |
| ELEVATIONS                            | E105            | R . C . ROOF BEAM DETAILS                           | S/004           |
| ELEVATIONS                            | E106            | TYPICAL DETAILS OF ROOF TRUSS                       | S/005           |
| DOOR SCHEDULE                         | E107            | OVERHEAD WATER STAND DETAILS                        | S/001           |
| WINDOW SCHEDULE                       | E108            |                                                     |                 |
| PROPOSED DRAWINGS                     |                 |                                                     |                 |
| GROUND FLOOR PLAN                     | A102            | BUILDING SERVICES                                   |                 |
| ROOF PLAN                             | A103            | BORDER POST                                         |                 |
| DEMOLITION SCHEDULE                   | A104            | ELECTRICAL LIGHTING AND SWITCHING SCHEME            | E01             |
| SECTIONS                              | A105            | ELECTRICAL SMALL POWER LAYOUT                       | E02             |
| ELEVATIONS                            | A106            | BATTERY AND INVERTER LAYOUT                         | E02             |
| ELEVATIONS                            | A107            | PV SOLAR PANEL LAYOUT                               | E04             |
| DOOR SCHEDULE                         | A108            | PV SOLAR PANEL MOUNTING DETAIL,                     | E05             |
| WINDOW SCHEDULE                       | A109            | ELECTRICAL GROUNDING & LIGHTNING PROTECTION         | E06             |
| FINISHES LAYOUT                       | A110            | ELECTRICAL SINGLE LINE DIAGRAM                      | E07             |
|                                       |                 | ELECTRICAL DISTRIBUTION BOARD DIAGRAM               | E08             |
| WASH                                  |                 | FIRE SAFETY LAYOUT                                  | ES01            |
| GROUND FLOOR PLAN                     | A102            | BUILDING DATA SYSTEM                                | ES02            |
| ROOF PLAN                             | A103            | BOILDING DATA STOTEM                                | 2002            |
| SECTIONS                              | A104            | SOIL AND WASTE DRAINAGE SYSTEM                      | MP-01           |
| ELEVATIONS                            | A105            | WATER DISTRIBUTION LAYOUT                           | MP-01           |
| ELEVATIONS                            | A106            | AIR CONDITION AND VENTILATION SYSTEM                | MP-03           |
| ELEVATIONS                            | A107            | WASH BUILDING LIGHTING LAYOUT                       | MP-04           |
| ELEVATIONS                            | A108            | WASH BUILDING WASTE DRAINAGE LAYOUT                 | MP-04           |
| DOOR AND WINDOW SCHEDULE              | A109            | PLUMBING INSTALLATION DETAILS                       | MP-06           |
| INTERIOR ELEVATIONS                   | A110            | PLUMBING INSTALLATION DETAILS                       | MP-07           |
| BALUSTRADE DETAILS                    | A111-A112       | EXTERNAL PLUMBING LAYOUT                            | MP-07           |
| FINISHES LAYOUT                       | P 101           | WASH BUILDING WATER DISTRIBUTION LAYOUT             | E-01            |
| STRUCTURAL DRAWINGS                   |                 |                                                     |                 |
| BORDER POST                           |                 |                                                     |                 |
| CONSTRUCTION NOTES AND SPECIFICATIONS | S/000           |                                                     |                 |
| FOUNDATION LAYOUT                     | S/001           |                                                     |                 |