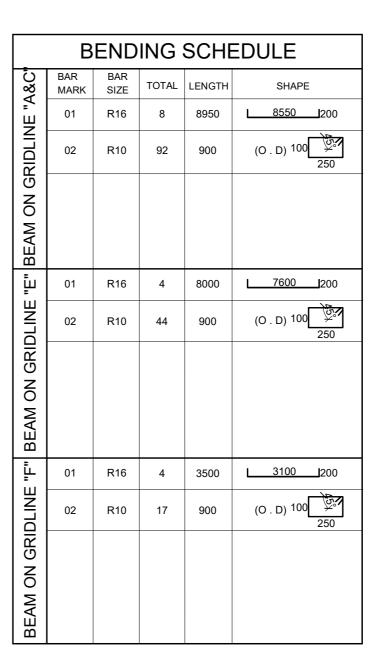

## **ONSTRUCTION**

REV. 01/ AUGUST 2023

| Sheet List                            |                 |                                                     |                 |
|---------------------------------------|-----------------|-----------------------------------------------------|-----------------|
| Sheet Name                            | Sheet<br>Number | Sheet Name                                          | Sheet<br>Number |
| ARCHITECTURAL DRAWINGS                |                 | G . A . GROUND FLOOR SLAB                           | S/002           |
| BORDER POST                           |                 | G . A . ROOF BEAM & R . C . COLUMN FOOTINGS DETAILS | s S/003         |
| COVER                                 | A100            |                                                     | S/004-S/00      |
| DRAWING LIST                          | A100'           | TYPICAL DETAILS OF EXISTING COLUMN TO WALL          | D/001           |
| SITE LOCATION                         | A100a           | TYPICAL DETAILS OF ROOF TRUSS                       | S/006           |
| BLOCK PLAN                            | A101            | WASH FACILITY                                       |                 |
| EXISTING DRAWINGS                     |                 | CONSTRUCTION NOTES AND SPECIFICATIONS               | S/000           |
| GROUND FLOOR PLAN                     | E102            | FOUNDATION LAYOUT & G . A .GROUND FLOOR SLAB        | S/001           |
| ROOF PLAN                             | E103            | G.A .ROOF BEAM &R . C . COLUMN FOOTINGS DETAILS     | S/002           |
| SECTIONS                              | E104            | R . C . ROOF BEAM DETAILS                           | S/003           |
| ELEVATIONS                            | E105            | R . C . ROOF BEAM DETAILS                           | S/004           |
| ELEVATIONS                            | E106            | TYPICAL DETAILS OF ROOF TRUSS                       | S/005           |
| DOOR SCHEDULE                         | E107            | OVERHEAD WATER STAND DETAILS                        | S/001           |
| WINDOW SCHEDULE                       | E108            |                                                     |                 |
| PROPOSED DRAWINGS                     |                 |                                                     |                 |
| GROUND FLOOR PLAN                     | A102            | BUILDING SERVICES                                   |                 |
| ROOF PLAN                             | A103            | BORDER POST                                         |                 |
| DEMOLITION SCHEDULE                   | A104            | ELECTRICAL LIGHTING AND SWITCHING SCHEME            | E01             |
| SECTIONS                              | A105            | ELECTRICAL SMALL POWER LAYOUT                       | E02             |
| ELEVATIONS                            | A106            | BATTERY AND INVERTER LAYOUT                         | E02             |
| ELEVATIONS                            | A107            | PV SOLAR PANEL LAYOUT                               | E04             |
| DOOR SCHEDULE                         | A108            | PV SOLAR PANEL MOUNTING DETAIL,                     | E05             |
| WINDOW SCHEDULE                       | A109            | ELECTRICAL GROUNDING & LIGHTNING PROTECTION         | E06             |
| FINISHES LAYOUT                       | A110            | ELECTRICAL SINGLE LINE DIAGRAM                      | E07             |
|                                       |                 | ELECTRICAL DISTRIBUTION BOARD DIAGRAM               | E08             |
| WASH                                  |                 | FIRE SAFETY LAYOUT                                  | ES01            |
| GROUND FLOOR PLAN                     | A102            | BUILDING DATA SYSTEM                                | ES02            |
| ROOF PLAN                             | A103            | BOILDING DATA STOTEM                                | 2002            |
| SECTIONS                              | A104            | SOIL AND WASTE DRAINAGE SYSTEM                      | MP-01           |
| ELEVATIONS                            | A105            | WATER DISTRIBUTION LAYOUT                           | MP-01           |
| ELEVATIONS                            | A106            | AIR CONDITION AND VENTILATION SYSTEM                | MP-03           |
| ELEVATIONS                            | A107            | WASH BUILDING LIGHTING LAYOUT                       | MP-04           |
| ELEVATIONS                            | A108            | WASH BUILDING WASTE DRAINAGE LAYOUT                 | MP-04           |
| DOOR AND WINDOW SCHEDULE              | A109            | PLUMBING INSTALLATION DETAILS                       | MP-06           |
| INTERIOR ELEVATIONS                   | A110            | PLUMBING INSTALLATION DETAILS                       | MP-07           |
| BALUSTRADE DETAILS                    | A111-A112       | EXTERNAL PLUMBING LAYOUT                            | MP-07           |
| FINISHES LAYOUT                       | P 101           | WASH BUILDING WATER DISTRIBUTION LAYOUT             | E-01            |
| STRUCTURAL DRAWINGS                   |                 |                                                     |                 |
| BORDER POST                           |                 |                                                     |                 |
| CONSTRUCTION NOTES AND SPECIFICATIONS | S/000           |                                                     |                 |
| FOUNDATION LAYOUT                     | S/001           |                                                     |                 |