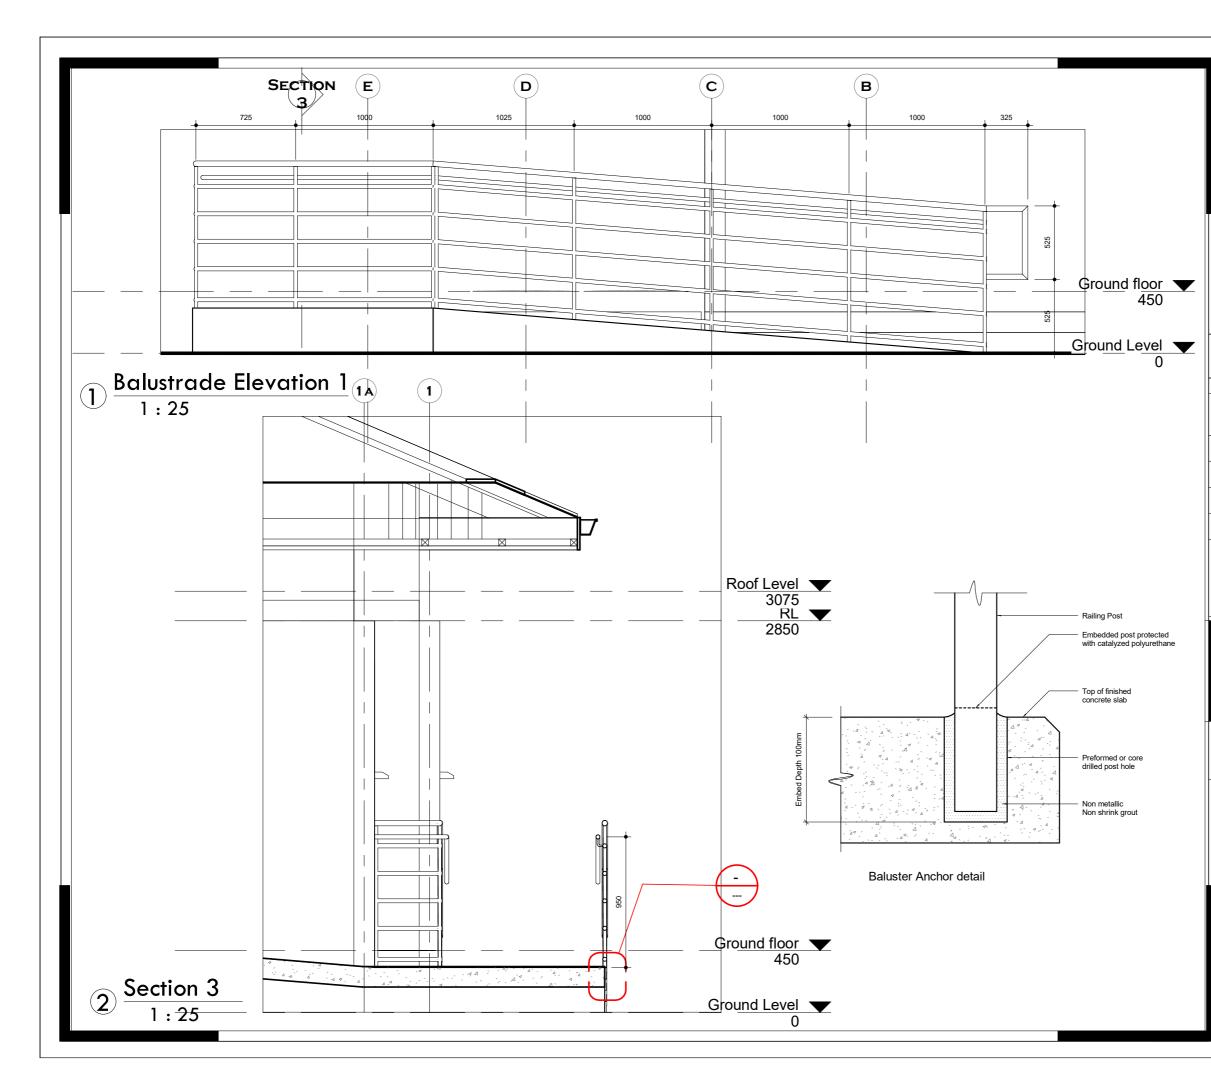

## **ONSTRUCTION**

REV. 01/ AUGUST 2023

| Sheet List                            |                 |                                                     |                 |
|---------------------------------------|-----------------|-----------------------------------------------------|-----------------|
| Sheet Name                            | Sheet<br>Number | Sheet Name                                          | Sheet<br>Number |
| ARCHITECTURAL DRAWINGS                |                 | G . A . GROUND FLOOR SLAB                           | S/002           |
| BORDER POST                           |                 | G . A . ROOF BEAM & R . C . COLUMN FOOTINGS DETAILS | s S/003         |
| COVER                                 | A100            |                                                     | S/004-S/00      |
| DRAWING LIST                          | A100'           | TYPICAL DETAILS OF EXISTING COLUMN TO WALL          | D/001           |
| SITE LOCATION                         | A100a           | TYPICAL DETAILS OF ROOF TRUSS                       | S/006           |
| BLOCK PLAN                            | A101            | WASH FACILITY                                       |                 |
| EXISTING DRAWINGS                     |                 | CONSTRUCTION NOTES AND SPECIFICATIONS               | S/000           |
| GROUND FLOOR PLAN                     | E102            | FOUNDATION LAYOUT & G . A .GROUND FLOOR SLAB        | S/001           |
| ROOF PLAN                             | E103            | G.A .ROOF BEAM &R . C . COLUMN FOOTINGS DETAILS     | S/002           |
| SECTIONS                              | E104            | R . C . ROOF BEAM DETAILS                           | S/003           |
| ELEVATIONS                            | E105            | R . C . ROOF BEAM DETAILS                           | S/004           |
| ELEVATIONS                            | E106            | TYPICAL DETAILS OF ROOF TRUSS                       | S/005           |
| DOOR SCHEDULE                         | E107            | OVERHEAD WATER STAND DETAILS                        | S/001           |
| WINDOW SCHEDULE                       | E108            |                                                     |                 |
| PROPOSED DRAWINGS                     |                 |                                                     |                 |
| GROUND FLOOR PLAN                     | A102            | BUILDING SERVICES                                   |                 |
| ROOF PLAN                             | A103            | BORDER POST                                         |                 |
| DEMOLITION SCHEDULE                   | A104            | ELECTRICAL LIGHTING AND SWITCHING SCHEME            | E01             |
| SECTIONS                              | A105            | ELECTRICAL SMALL POWER LAYOUT                       | E02             |
| ELEVATIONS                            | A106            | BATTERY AND INVERTER LAYOUT                         | E02             |
| ELEVATIONS                            | A107            | PV SOLAR PANEL LAYOUT                               | E04             |
| DOOR SCHEDULE                         | A108            | PV SOLAR PANEL MOUNTING DETAIL,                     | E05             |
| WINDOW SCHEDULE                       | A109            | ELECTRICAL GROUNDING & LIGHTNING PROTECTION         | E06             |
| FINISHES LAYOUT                       | A110            | ELECTRICAL SINGLE LINE DIAGRAM                      | E07             |
|                                       |                 | ELECTRICAL DISTRIBUTION BOARD DIAGRAM               | E08             |
| WASH                                  |                 | FIRE SAFETY LAYOUT                                  | ES01            |
| GROUND FLOOR PLAN                     | A102            | BUILDING DATA SYSTEM                                | ES02            |
| ROOF PLAN                             | A103            | BOILDING DATA STOTEM                                | 2002            |
| SECTIONS                              | A104            | SOIL AND WASTE DRAINAGE SYSTEM                      | MP-01           |
| ELEVATIONS                            | A105            | WATER DISTRIBUTION LAYOUT                           | MP-01           |
| ELEVATIONS                            | A106            | AIR CONDITION AND VENTILATION SYSTEM                | MP-03           |
| ELEVATIONS                            | A107            | WASH BUILDING LIGHTING LAYOUT                       | MP-04           |
| ELEVATIONS                            | A108            | WASH BUILDING WASTE DRAINAGE LAYOUT                 | MP-04           |
| DOOR AND WINDOW SCHEDULE              | A109            | PLUMBING INSTALLATION DETAILS                       | MP-06           |
| INTERIOR ELEVATIONS                   | A110            | PLUMBING INSTALLATION DETAILS                       | MP-07           |
| BALUSTRADE DETAILS                    | A111-A112       | EXTERNAL PLUMBING LAYOUT                            | MP-07           |
| FINISHES LAYOUT                       | P 101           | WASH BUILDING WATER DISTRIBUTION LAYOUT             | E-01            |
| STRUCTURAL DRAWINGS                   |                 |                                                     |                 |
| BORDER POST                           |                 |                                                     |                 |
| CONSTRUCTION NOTES AND SPECIFICATIONS | S/000           |                                                     |                 |
| FOUNDATION LAYOUT                     | S/001           |                                                     |                 |