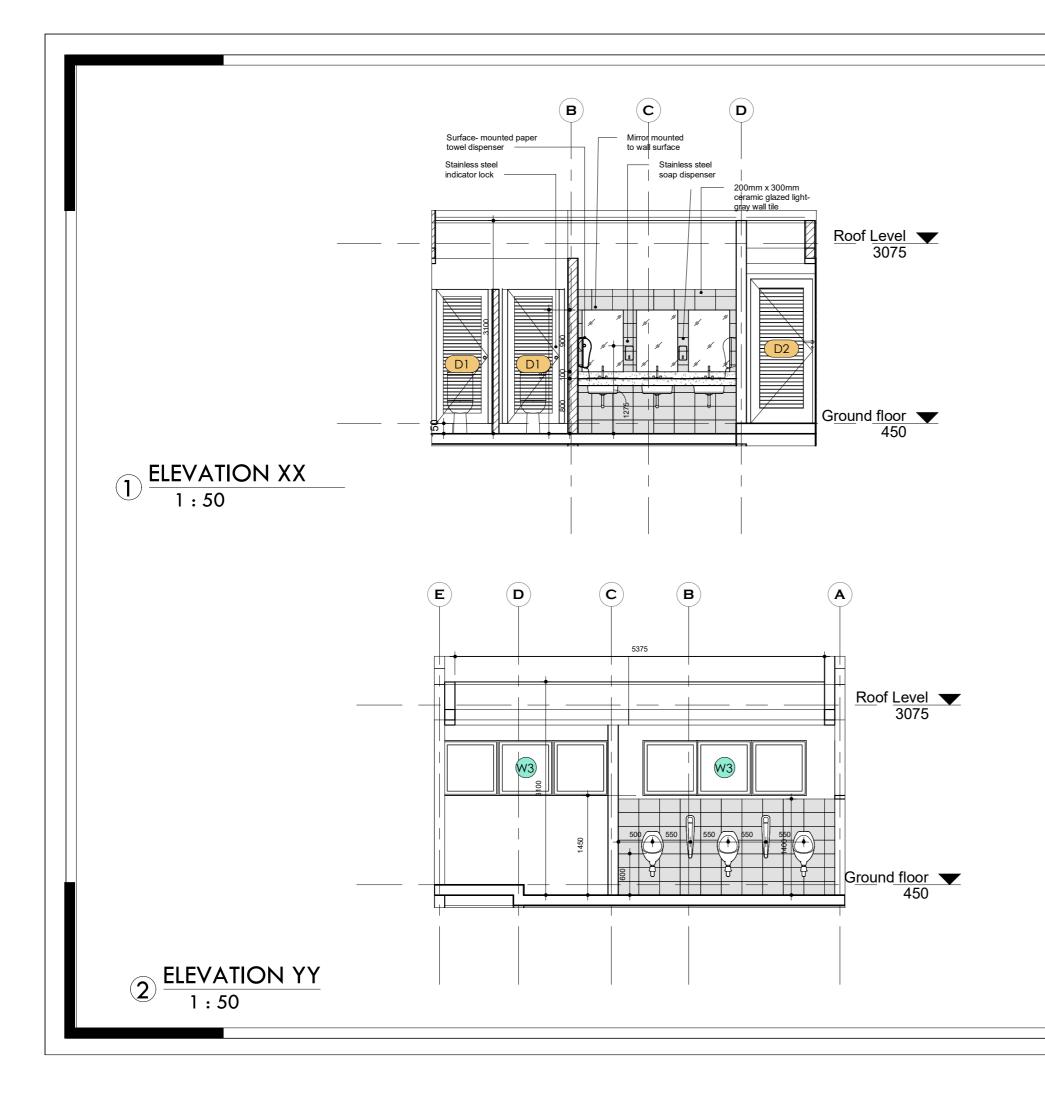

## **ONSTRUCTION**

REV. 01/ AUGUST 2023

| Sheet List                            |                 |                                                     |                 |
|---------------------------------------|-----------------|-----------------------------------------------------|-----------------|
| Sheet Name                            | Sheet<br>Number | Sheet Name                                          | Sheet<br>Number |
| ARCHITECTURAL DRAWINGS                |                 | G . A . GROUND FLOOR SLAB                           | S/002           |
| BORDER POST                           |                 | G . A . ROOF BEAM & R . C . COLUMN FOOTINGS DETAILS | s S/003         |
| COVER                                 | A100            |                                                     | S/004-S/00      |
| DRAWING LIST                          | A100'           | TYPICAL DETAILS OF EXISTING COLUMN TO WALL          | D/001           |
| SITE LOCATION                         | A100a           | TYPICAL DETAILS OF ROOF TRUSS                       | S/006           |
| BLOCK PLAN                            | A101            | WASH FACILITY                                       |                 |
| EXISTING DRAWINGS                     |                 | CONSTRUCTION NOTES AND SPECIFICATIONS               | S/000           |
| GROUND FLOOR PLAN                     | E102            | FOUNDATION LAYOUT & G . A .GROUND FLOOR SLAB        | S/001           |
| ROOF PLAN                             | E103            | G.A .ROOF BEAM &R . C . COLUMN FOOTINGS DETAILS     | S/002           |
| SECTIONS                              | E104            | R . C . ROOF BEAM DETAILS                           | S/003           |
| ELEVATIONS                            | E105            | R . C . ROOF BEAM DETAILS                           | S/004           |
| ELEVATIONS                            | E106            | TYPICAL DETAILS OF ROOF TRUSS                       | S/005           |
| DOOR SCHEDULE                         | E107            | OVERHEAD WATER STAND DETAILS                        | S/001           |
| WINDOW SCHEDULE                       | E108            |                                                     |                 |
| PROPOSED DRAWINGS                     |                 |                                                     |                 |
| GROUND FLOOR PLAN                     | A102            | BUILDING SERVICES                                   |                 |
| ROOF PLAN                             | A103            | BORDER POST                                         |                 |
| DEMOLITION SCHEDULE                   | A104            | ELECTRICAL LIGHTING AND SWITCHING SCHEME            | E01             |
| SECTIONS                              | A105            | ELECTRICAL SMALL POWER LAYOUT                       | E02             |
| ELEVATIONS                            | A106            | BATTERY AND INVERTER LAYOUT                         | E02             |
| ELEVATIONS                            | A107            | PV SOLAR PANEL LAYOUT                               | E04             |
| DOOR SCHEDULE                         | A108            | PV SOLAR PANEL MOUNTING DETAIL,                     | E05             |
| WINDOW SCHEDULE                       | A109            | ELECTRICAL GROUNDING & LIGHTNING PROTECTION         | E06             |
| FINISHES LAYOUT                       | A110            | ELECTRICAL SINGLE LINE DIAGRAM                      | E07             |
|                                       |                 | ELECTRICAL DISTRIBUTION BOARD DIAGRAM               | E08             |
| WASH                                  |                 | FIRE SAFETY LAYOUT                                  | ES01            |
| GROUND FLOOR PLAN                     | A102            | BUILDING DATA SYSTEM                                | ES02            |
| ROOF PLAN                             | A103            | BOILDING DATA STOTEM                                | 2002            |
| SECTIONS                              | A104            | SOIL AND WASTE DRAINAGE SYSTEM                      | MP-01           |
| ELEVATIONS                            | A105            | WATER DISTRIBUTION LAYOUT                           | MP-01           |
| ELEVATIONS                            | A106            | AIR CONDITION AND VENTILATION SYSTEM                | MP-03           |
| ELEVATIONS                            | A107            | WASH BUILDING LIGHTING LAYOUT                       | MP-04           |
| ELEVATIONS                            | A108            | WASH BUILDING WASTE DRAINAGE LAYOUT                 | MP-04           |
| DOOR AND WINDOW SCHEDULE              | A109            | PLUMBING INSTALLATION DETAILS                       | MP-06           |
| INTERIOR ELEVATIONS                   | A110            | PLUMBING INSTALLATION DETAILS                       | MP-07           |
| BALUSTRADE DETAILS                    | A111-A112       | EXTERNAL PLUMBING LAYOUT                            | MP-07           |
| FINISHES LAYOUT                       | P 101           | WASH BUILDING WATER DISTRIBUTION LAYOUT             | E-01            |
| STRUCTURAL DRAWINGS                   |                 |                                                     |                 |
| BORDER POST                           |                 |                                                     |                 |
| CONSTRUCTION NOTES AND SPECIFICATIONS | S/000           |                                                     |                 |
| FOUNDATION LAYOUT                     | S/001           |                                                     |                 |