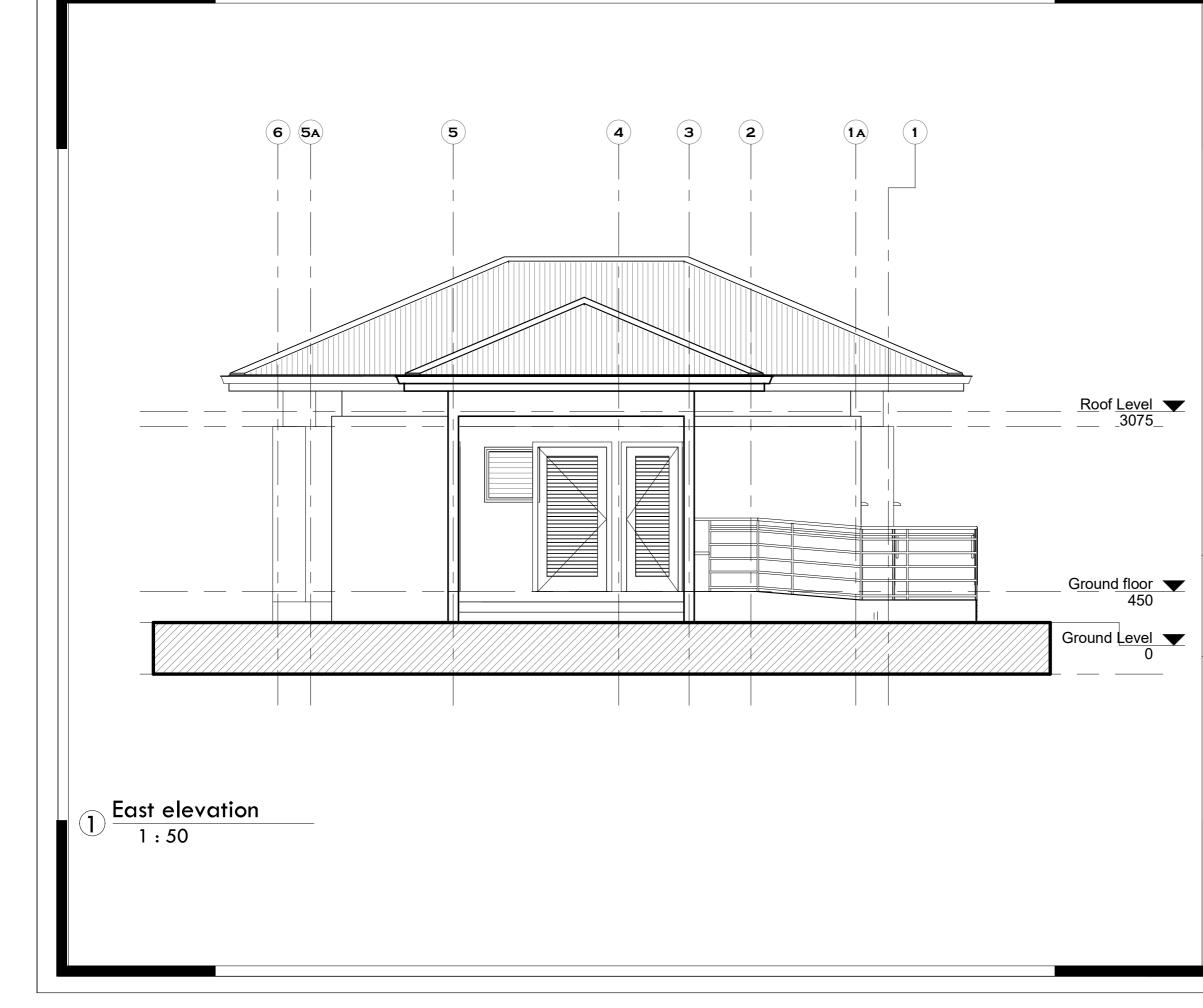

# ARCHITECTURAL DRAWINGS

DO NOT MEASURE DIRECTLY FROM DRAWINGS.

IF IN DOUBT, CONSULT THE ARCHITECT.

ALL DIMENSIONS ARE IN MILLIMETERS.

DO NOT DUPLICATE THE DRAWINGS WITHOUT THE CONSENT OF THE ARCHITECT

| DATE <b>DESCRIPTION</b>                                      |                                                |              |  |  |  |
|--------------------------------------------------------------|------------------------------------------------|--------------|--|--|--|
|                                                              |                                                |              |  |  |  |
|                                                              |                                                |              |  |  |  |
|                                                              |                                                |              |  |  |  |
|                                                              |                                                |              |  |  |  |
| (WASH) FA                                                    | WATER, SANITATION ANI<br>CILITY AND RENOVATION |              |  |  |  |
| BORDER PO                                                    | <u>BUNKPURUGU, NORTH E</u>                     | AST REGION   |  |  |  |
| CLIENT:<br>INTERNATIONAL ORGANIZATION FOR<br>MIGRATION (IOM) |                                                |              |  |  |  |
| TITLE:                                                       | OCATION                                        |              |  |  |  |
| DESIGNED BY:<br>Elvis Asiedu SCALE:<br>1 : 200               |                                                |              |  |  |  |
| DRAWN BY:<br>George Hughes                                   |                                                |              |  |  |  |
| CHECKED B                                                    | Y:<br><b>Elvis Asiedu</b>                      | SHEET<br>NO: |  |  |  |
| DATE: 5/11/2023 10:58:21 AM                                  |                                                |              |  |  |  |
|                                                              |                                                |              |  |  |  |