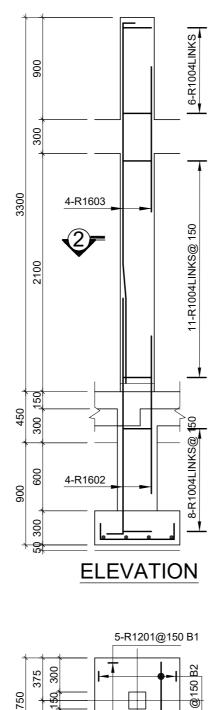

## **ONSTRUCTION**

REV. 01/ AUGUST 2023

| Sheet List                            |                 |                                                     |                 |
|---------------------------------------|-----------------|-----------------------------------------------------|-----------------|
| Sheet Name                            | Sheet<br>Number | Sheet Name                                          | Sheet<br>Number |
| ARCHITECTURAL DRAWINGS                |                 | G . A . GROUND FLOOR SLAB                           | S/002           |
| BORDER POST                           |                 | G . A . ROOF BEAM & R . C . COLUMN FOOTINGS DETAILS | s S/003         |
| COVER                                 | A100            |                                                     | S/004-S/00      |
| DRAWING LIST                          | A100'           | TYPICAL DETAILS OF EXISTING COLUMN TO WALL          | D/001           |
| SITE LOCATION                         | A100a           | TYPICAL DETAILS OF ROOF TRUSS                       | S/006           |
| BLOCK PLAN                            | A101            | WASH FACILITY                                       |                 |
| EXISTING DRAWINGS                     |                 | CONSTRUCTION NOTES AND SPECIFICATIONS               | S/000           |
| GROUND FLOOR PLAN                     | E102            | FOUNDATION LAYOUT & G . A .GROUND FLOOR SLAB        | S/001           |
| ROOF PLAN                             | E103            | G.A .ROOF BEAM &R . C . COLUMN FOOTINGS DETAILS     | S/002           |
| SECTIONS                              | E104            | R . C . ROOF BEAM DETAILS                           | S/003           |
| ELEVATIONS                            | E105            | R . C . ROOF BEAM DETAILS                           | S/004           |
| ELEVATIONS                            | E106            | TYPICAL DETAILS OF ROOF TRUSS                       | S/005           |
| DOOR SCHEDULE                         | E107            | OVERHEAD WATER STAND DETAILS                        | S/001           |
| WINDOW SCHEDULE                       | E108            |                                                     |                 |
| PROPOSED DRAWINGS                     |                 |                                                     |                 |
| GROUND FLOOR PLAN                     | A102            | BUILDING SERVICES                                   |                 |
| ROOF PLAN                             | A103            | BORDER POST                                         |                 |
| DEMOLITION SCHEDULE                   | A104            | ELECTRICAL LIGHTING AND SWITCHING SCHEME            | E01             |
| SECTIONS                              | A105            | ELECTRICAL SMALL POWER LAYOUT                       | E02             |
| ELEVATIONS                            | A106            | BATTERY AND INVERTER LAYOUT                         | E02             |
| ELEVATIONS                            | A107            | PV SOLAR PANEL LAYOUT                               | E04             |
| DOOR SCHEDULE                         | A108            | PV SOLAR PANEL MOUNTING DETAIL,                     | E05             |
| WINDOW SCHEDULE                       | A109            | ELECTRICAL GROUNDING & LIGHTNING PROTECTION         | E06             |
| FINISHES LAYOUT                       | A110            | ELECTRICAL SINGLE LINE DIAGRAM                      | E07             |
|                                       |                 | ELECTRICAL DISTRIBUTION BOARD DIAGRAM               | E08             |
| WASH                                  |                 | FIRE SAFETY LAYOUT                                  | ES01            |
| GROUND FLOOR PLAN                     | A102            | BUILDING DATA SYSTEM                                | ES02            |
| ROOF PLAN                             | A103            | BOILDING DATA STOTEM                                | 2002            |
| SECTIONS                              | A104            | SOIL AND WASTE DRAINAGE SYSTEM                      | MP-01           |
| ELEVATIONS                            | A105            | WATER DISTRIBUTION LAYOUT                           | MP-01           |
| ELEVATIONS                            | A106            | AIR CONDITION AND VENTILATION SYSTEM                | MP-03           |
| ELEVATIONS                            | A107            | WASH BUILDING LIGHTING LAYOUT                       | MP-04           |
| ELEVATIONS                            | A108            | WASH BUILDING WASTE DRAINAGE LAYOUT                 | MP-04           |
| DOOR AND WINDOW SCHEDULE              | A109            | PLUMBING INSTALLATION DETAILS                       | MP-06           |
| INTERIOR ELEVATIONS                   | A110            | PLUMBING INSTALLATION DETAILS                       | MP-07           |
| BALUSTRADE DETAILS                    | A111-A112       | EXTERNAL PLUMBING LAYOUT                            | MP-07           |
| FINISHES LAYOUT                       | P 101           | WASH BUILDING WATER DISTRIBUTION LAYOUT             | E-01            |
| STRUCTURAL DRAWINGS                   |                 |                                                     |                 |
| BORDER POST                           |                 |                                                     |                 |
| CONSTRUCTION NOTES AND SPECIFICATIONS | S/000           |                                                     |                 |
| FOUNDATION LAYOUT                     | S/001           |                                                     |                 |