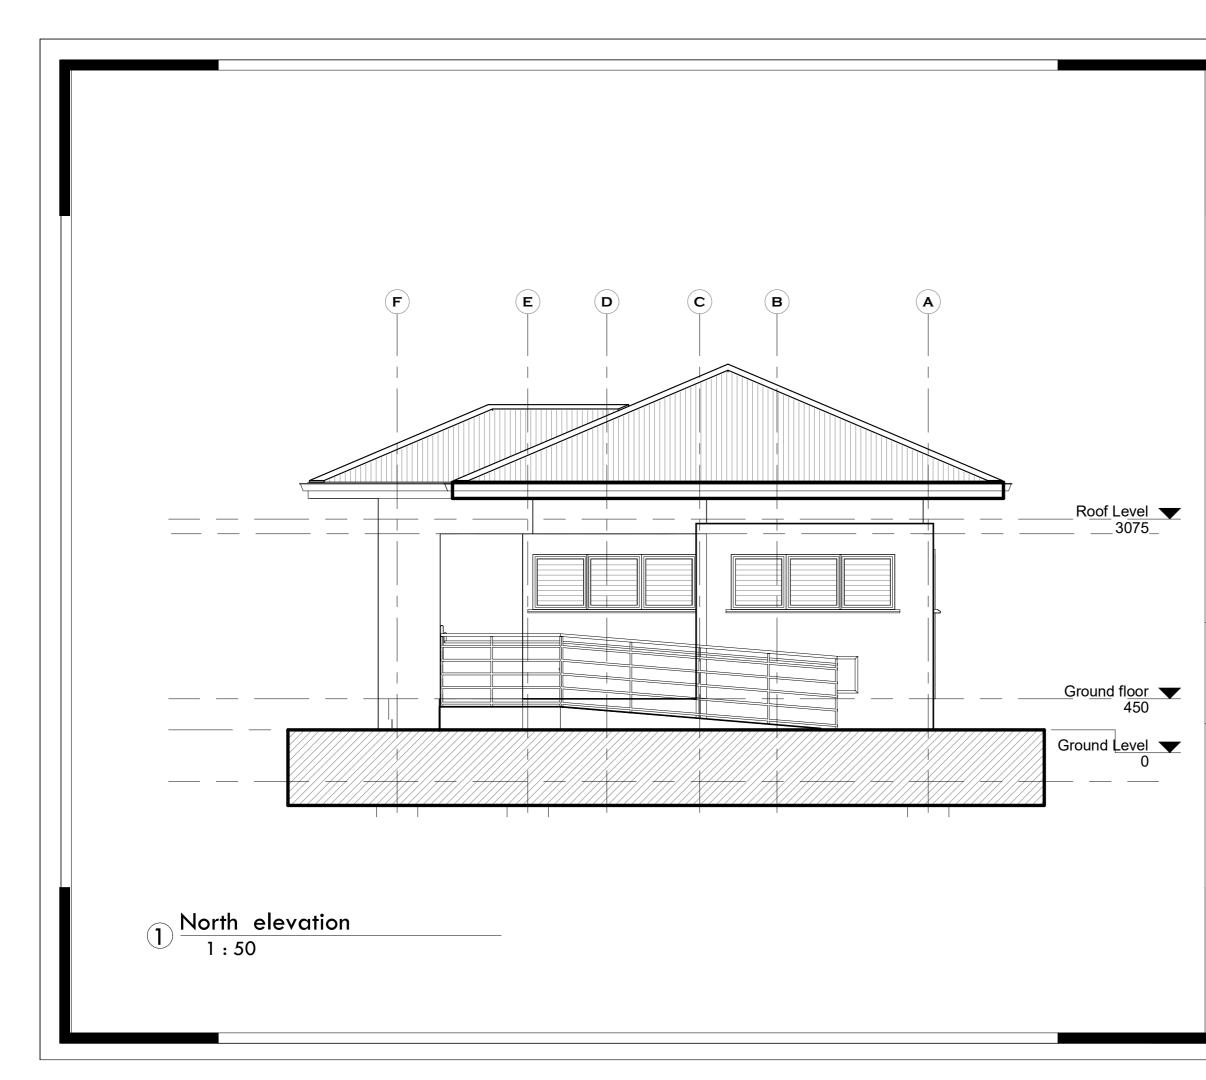

# ARCHITECTURAL DRAWINGS

DO NOT MEASURE DIRECTLY FROM DRAWINGS.

IF IN DOUBT, CONSULT THE ARCHITECT.

ALL DIMENSIONS ARE IN MILLIMETERS.

DO NOT DUPLICATE THE DRAWINGS WITHOUT THE CONSENT OF THE ARCHITECT

| DATE <b>DESCRIPTION</b>                                      |                                                |              |  |  |  |
|--------------------------------------------------------------|------------------------------------------------|--------------|--|--|--|
|                                                              |                                                |              |  |  |  |
|                                                              |                                                |              |  |  |  |
|                                                              |                                                |              |  |  |  |
|                                                              |                                                |              |  |  |  |
| (WASH) FA                                                    | WATER, SANITATION ANI<br>CILITY AND RENOVATION |              |  |  |  |
| BORDER PO                                                    | <u>BUNKPURUGU, NORTH E</u>                     | AST REGION   |  |  |  |
| CLIENT:<br>INTERNATIONAL ORGANIZATION FOR<br>MIGRATION (IOM) |                                                |              |  |  |  |
| TITLE:                                                       | OCATION                                        |              |  |  |  |
| DESIGNED BY:<br>Elvis Asiedu SCALE:<br>1 : 200               |                                                |              |  |  |  |
| DRAWN BY:<br>George Hughes                                   |                                                |              |  |  |  |
| CHECKED B                                                    | Y:<br><b>Elvis Asiedu</b>                      | SHEET<br>NO: |  |  |  |
| DATE: 5/11/2023 10:58:21 AM                                  |                                                |              |  |  |  |
|                                                              |                                                |              |  |  |  |