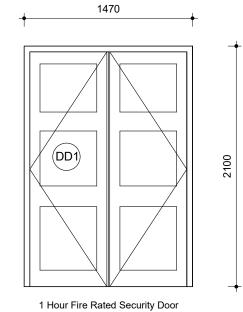

|  |  |  |  |  |
| PROPOSED WATER, SANITA'<br>HYGEINE (WASH) FACILITY<br>RENOVATION OF EXISTING<br>LOCATION: NORTH EAST<br>CLIENT:<br>INTERNATIONAL ORGANIZATIO<br>MIGRATION (IOM)<br>SHEET<br>TITLE:<br>ELEVATIONS<br>DESIGNED BY:<br>Elvis Asiedu<br>DRAWN BY:<br>George Hughes | AND<br>BORDER POST<br>REGION<br>ON FOR<br>SCALE:<br>1:75                                           |  |  |  |  |  |
| PROPOSED WATER, SANITA'<br>HYGEINE (WASH) FACILITY<br>RENOVATION OF EXISTING<br>LOCATION: NORTH EAST<br>CLIENT:<br>INTERNATIONAL ORGANIZATIO<br>MIGRATION (IOM)<br>SHEET<br>TITLE:<br>ELEVATIONS<br>DESIGNED BY:<br>Elvis Asiedu<br>DRAWN BY:<br>George Hughes | AND<br>BORDER POST<br>REGION<br>ON FOR<br>SCALE:<br>1:75<br>JOB NO.:<br>TR/2021/18<br>SHEET<br>NO: |  |  |  |  |  |







| Door Schedule |       |        |       |             |  |
|---------------|-------|--------|-------|-------------|--|
| Type Mark     | Count | Height | Width | Description |  |
|               |       |        |       |             |  |
| D1 2          |       | 2100   |       |             |  |
| DD2           | 2     | 2100   | 750   |             |  |
| DD3           | 1     | 2100   | 825   |             |  |
| DD4           | 1     | 2100   | 925   |             |  |
| DD5           | 1     | 2100   | 1500  |             |  |

 $\int \frac{\text{door schedule}}{1:30}$ 

| NOTES                                                         |                          |  |  |  |  |  |
|---------------------------------------------------------------|--------------------------|--|--|--|--|-