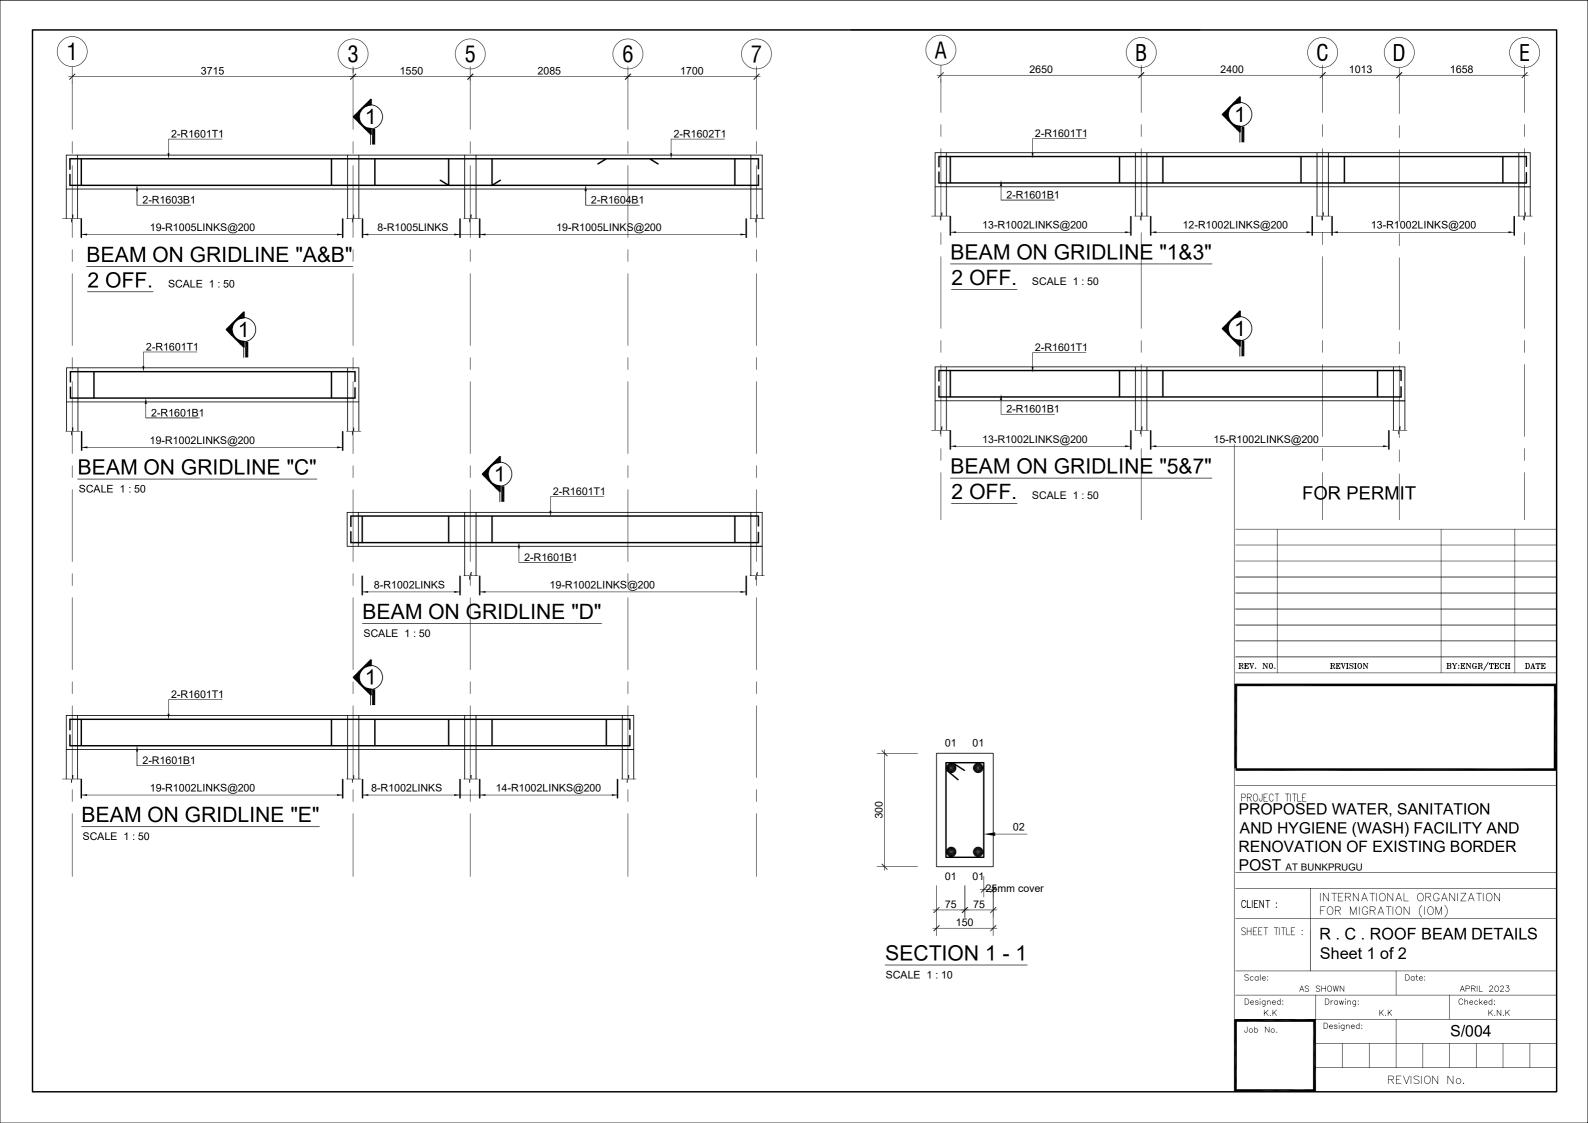

## **ONSTRUCTION**

REV. 01/ AUGUST 2023

| Sheet List                            |                 |                                                     |                 |
|---------------------------------------|-----------------|-----------------------------------------------------|-----------------|
| Sheet Name                            | Sheet<br>Number | Sheet Name                                          | Sheet<br>Number |
| ARCHITECTURAL DRAWINGS                |                 | G . A . GROUND FLOOR SLAB                           | S/002           |
| BORDER POST                           |                 | G . A . ROOF BEAM & R . C . COLUMN FOOTINGS DETAILS | s S/003         |
| COVER                                 | A100            |                                                     | S/004-S/00      |
| DRAWING LIST                          | A100'           | TYPICAL DETAILS OF EXISTING COLUMN TO WALL          | D/001           |
| SITE LOCATION                         | A100a           | TYPICAL DETAILS OF ROOF TRUSS                       | S/006           |
| BLOCK PLAN                            | A101            | WASH FACILITY                                       |                 |
| EXISTING DRAWINGS                     |                 | CONSTRUCTION NOTES AND SPECIFICATIONS               | S/000           |
| GROUND FLOOR PLAN                     | E102            | FOUNDATION LAYOUT & G . A .GROUND FLOOR SLAB        | S/001           |
| ROOF PLAN                             | E103            | G.A .ROOF BEAM &R . C . COLUMN FOOTINGS DETAILS     | S/002           |
| SECTIONS                              | E104            | R . C . ROOF BEAM DETAILS                           | S/003           |
| ELEVATIONS                            | E105            | R . C . ROOF BEAM DETAILS                           | S/004           |
| ELEVATIONS                            | E106            | TYPICAL DETAILS OF ROOF TRUSS                       | S/005           |
| DOOR SCHEDULE                         | E107            | OVERHEAD WATER STAND DETAILS                        | S/001           |
| WINDOW SCHEDULE                       | E108            |                                                     |                 |
| PROPOSED DRAWINGS                     |                 |                                                     |                 |
| GROUND FLOOR PLAN                     | A102            | BUILDING SERVICES                                   |                 |
| ROOF PLAN                             | A103            | BORDER POST                                         |                 |
| DEMOLITION SCHEDULE                   | A104            | ELECTRICAL LIGHTING AND SWITCHING SCHEME            | E01             |
| SECTIONS                              | A105            | ELECTRICAL SMALL POWER LAYOUT                       | E02             |
| ELEVATIONS                            | A106            | BATTERY AND INVERTER LAYOUT                         | E02             |
| ELEVATIONS                            | A107            | PV SOLAR PANEL LAYOUT                               | E04             |
| DOOR SCHEDULE                         | A108            | PV SOLAR PANEL MOUNTING DETAIL,                     | E05             |
| WINDOW SCHEDULE                       | A109            | ELECTRICAL GROUNDING & LIGHTNING PROTECTION         | E06             |
| FINISHES LAYOUT                       | A110            | ELECTRICAL SINGLE LINE DIAGRAM                      | E07             |
|                                       |                 | ELECTRICAL DISTRIBUTION BOARD DIAGRAM               | E08             |
| WASH                                  |                 | FIRE SAFETY LAYOUT                                  | ES01            |
| GROUND FLOOR PLAN                     | A102            | BUILDING DATA SYSTEM                                | ES02            |
| ROOF PLAN                             | A103            | BOILDING DATA STOTEM                                | 2002            |
| SECTIONS                              | A104            | SOIL AND WASTE DRAINAGE SYSTEM                      | MP-01           |
| ELEVATIONS                            | A105            | WATER DISTRIBUTION LAYOUT                           | MP-01           |
| ELEVATIONS                            | A106            | AIR CONDITION AND VENTILATION SYSTEM                | MP-03           |
| ELEVATIONS                            | A107            | WASH BUILDING LIGHTING LAYOUT                       | MP-04           |
| ELEVATIONS                            | A108            | WASH BUILDING WASTE DRAINAGE LAYOUT                 | MP-04           |
| DOOR AND WINDOW SCHEDULE              | A109            | PLUMBING INSTALLATION DETAILS                       | MP-06           |
| INTERIOR ELEVATIONS                   | A110            | PLUMBING INSTALLATION DETAILS                       | MP-07           |
| BALUSTRADE DETAILS                    | A111-A112       | EXTERNAL PLUMBING LAYOUT                            | MP-07           |
| FINISHES LAYOUT                       | P 101           | WASH BUILDING WATER DISTRIBUTION LAYOUT             | E-01            |
| STRUCTURAL DRAWINGS                   |                 |                                                     |                 |
| BORDER POST                           |                 |                                                     |                 |
| CONSTRUCTION NOTES AND SPECIFICATIONS | S/000           |                                                     |                 |
| FOUNDATION LAYOUT                     | S/001           |                                                     |                 |