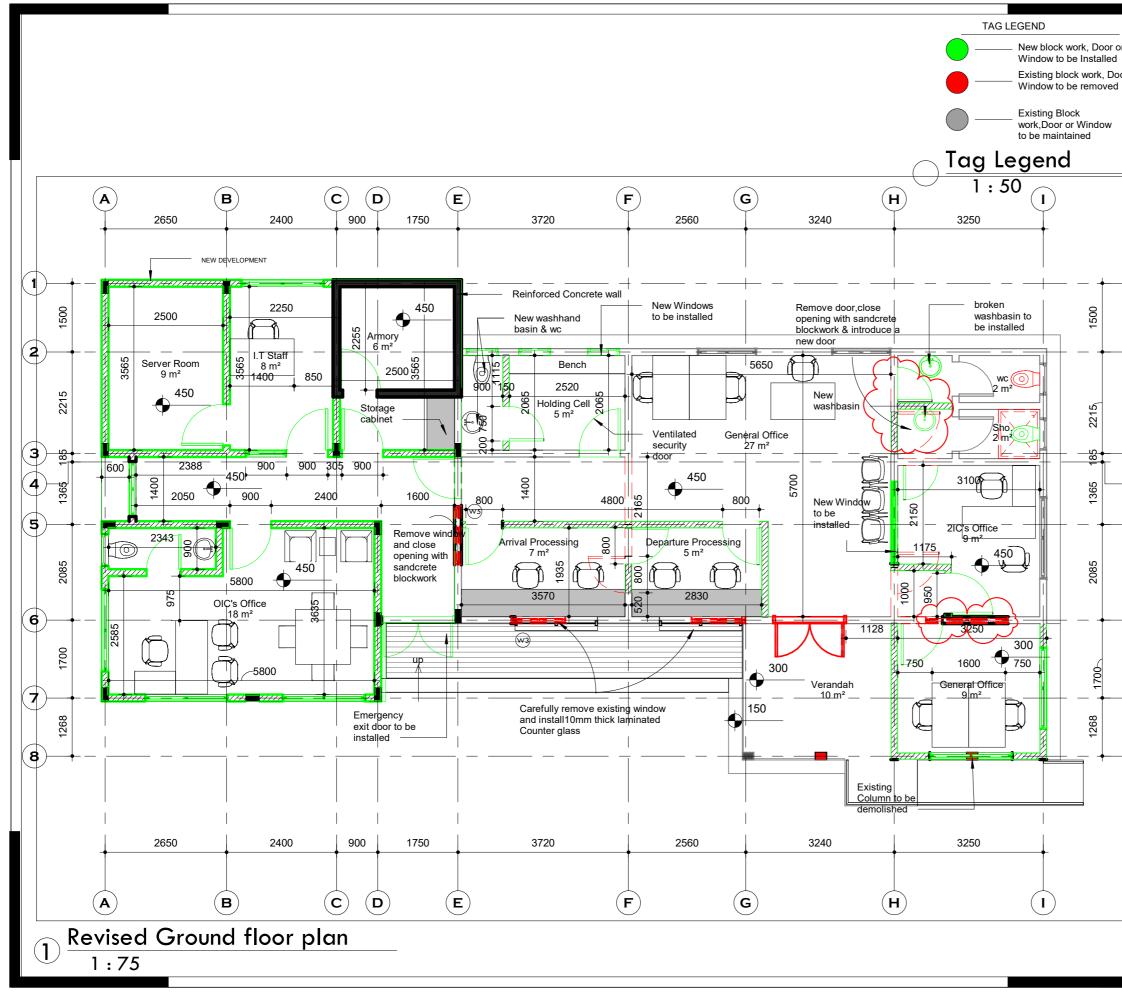

## **ONSTRUCTION**

REV. 01/ AUGUST 2023

| Sheet List                            |                 |                                                     |                 |
|---------------------------------------|-----------------|-----------------------------------------------------|-----------------|
| Sheet Name                            | Sheet<br>Number | Sheet Name                                          | Sheet<br>Number |
| ARCHITECTURAL DRAWINGS                |                 | G . A . GROUND FLOOR SLAB                           | S/002           |
| BORDER POST                           |                 | G . A . ROOF BEAM & R . C . COLUMN FOOTINGS DETAILS | s S/003         |
| COVER                                 | A100            |                                                     | S/004-S/00      |
| DRAWING LIST                          | A100'           | TYPICAL DETAILS OF EXISTING COLUMN TO WALL          | D/001           |
| SITE LOCATION                         | A100a           | TYPICAL DETAILS OF ROOF TRUSS                       | S/006           |
| BLOCK PLAN                            | A101            | WASH FACILITY                                       |                 |
| EXISTING DRAWINGS                     |                 | CONSTRUCTION NOTES AND SPECIFICATIONS               | S/000           |
| GROUND FLOOR PLAN                     | E102            | FOUNDATION LAYOUT & G . A .GROUND FLOOR SLAB        | S/001           |
| ROOF PLAN                             | E103            | G.A .ROOF BEAM &R . C . COLUMN FOOTINGS DETAILS     | S/002           |
| SECTIONS                              | E104            | R . C . ROOF BEAM DETAILS                           | S/003           |
| ELEVATIONS                            | E105            | R . C . ROOF BEAM DETAILS                           | S/004           |
| ELEVATIONS                            | E106            | TYPICAL DETAILS OF ROOF TRUSS                       | S/005           |
| DOOR SCHEDULE                         | E107            | OVERHEAD WATER STAND DETAILS                        | S/001           |
| WINDOW SCHEDULE                       | E108            |                                                     |                 |
| PROPOSED DRAWINGS                     |                 |                                                     |                 |
| GROUND FLOOR PLAN                     | A102            | BUILDING SERVICES                                   |                 |
| ROOF PLAN                             | A103            | BORDER POST                                         |                 |
| DEMOLITION SCHEDULE                   | A104            | ELECTRICAL LIGHTING AND SWITCHING SCHEME            | E01             |
| SECTIONS                              | A105            | ELECTRICAL SMALL POWER LAYOUT                       | E02             |
| ELEVATIONS                            | A106            | BATTERY AND INVERTER LAYOUT                         | E02             |
| ELEVATIONS                            | A107            | PV SOLAR PANEL LAYOUT                               | E04             |
| DOOR SCHEDULE                         | A108            | PV SOLAR PANEL MOUNTING DETAIL,                     | E05             |
| WINDOW SCHEDULE                       | A109            | ELECTRICAL GROUNDING & LIGHTNING PROTECTION         | E06             |
| FINISHES LAYOUT                       | A110            | ELECTRICAL SINGLE LINE DIAGRAM                      | E07             |
|                                       |                 | ELECTRICAL DISTRIBUTION BOARD DIAGRAM               | E08             |
| WASH                                  |                 | FIRE SAFETY LAYOUT                                  | ES01            |
| GROUND FLOOR PLAN                     | A102            | BUILDING DATA SYSTEM                                | ES02            |
| ROOF PLAN                             | A103            | BOILDING DATA STOTEM                                | 2002            |
| SECTIONS                              | A104            | SOIL AND WASTE DRAINAGE SYSTEM                      | MP-01           |
| ELEVATIONS                            | A105            | WATER DISTRIBUTION LAYOUT                           | MP-01           |
| ELEVATIONS                            | A106            | AIR CONDITION AND VENTILATION SYSTEM                | MP-03           |
| ELEVATIONS                            | A107            | WASH BUILDING LIGHTING LAYOUT                       | MP-04           |
| ELEVATIONS                            | A108            | WASH BUILDING WASTE DRAINAGE LAYOUT                 | MP-04           |
| DOOR AND WINDOW SCHEDULE              | A109            | PLUMBING INSTALLATION DETAILS                       | MP-06           |
| INTERIOR ELEVATIONS                   | A110            | PLUMBING INSTALLATION DETAILS                       | MP-07           |
| BALUSTRADE DETAILS                    | A111-A112       | EXTERNAL PLUMBING LAYOUT                            | MP-07           |
| FINISHES LAYOUT                       | P 101           | WASH BUILDING WATER DISTRIBUTION LAYOUT             | E-01            |
| STRUCTURAL DRAWINGS                   |                 |                                                     |                 |
| BORDER POST                           |                 |                                                     |                 |
| CONSTRUCTION NOTES AND SPECIFICATIONS | S/000           |                                                     |                 |
| FOUNDATION LAYOUT                     | S/001           |                                                     |                 |