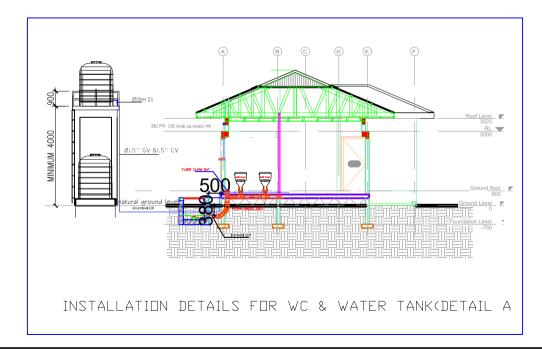

## **ONSTRUCTION**

REV. 01/ AUGUST 2023

| Sheet List                            |                 |                                                     |                 |
|---------------------------------------|-----------------|-----------------------------------------------------|-----------------|
| Sheet Name                            | Sheet<br>Number | Sheet Name                                          | Sheet<br>Number |
| ARCHITECTURAL DRAWINGS                |                 | G . A . GROUND FLOOR SLAB                           | S/002           |
| BORDER POST                           |                 | G . A . ROOF BEAM & R . C . COLUMN FOOTINGS DETAILS | s S/003         |
| COVER                                 | A100            |                                                     | S/004-S/00      |
| DRAWING LIST                          | A100'           | TYPICAL DETAILS OF EXISTING COLUMN TO WALL          | D/001           |
| SITE LOCATION                         | A100a           | TYPICAL DETAILS OF ROOF TRUSS                       | S/006           |
| BLOCK PLAN                            | A101            | WASH FACILITY                                       |                 |
| EXISTING DRAWINGS                     |                 | CONSTRUCTION NOTES AND SPECIFICATIONS               | S/000           |
| GROUND FLOOR PLAN                     | E102            | FOUNDATION LAYOUT & G . A .GROUND FLOOR SLAB        | S/001           |
| ROOF PLAN                             | E103            | G.A .ROOF BEAM &R . C . COLUMN FOOTINGS DETAILS     | S/002           |
| SECTIONS                              | E104            | R . C . ROOF BEAM DETAILS                           | S/003           |
| ELEVATIONS                            | E105            | R . C . ROOF BEAM DETAILS                           | S/004           |
| ELEVATIONS                            | E106            | TYPICAL DETAILS OF ROOF TRUSS                       | S/005           |
| DOOR SCHEDULE                         | E107            | OVERHEAD WATER STAND DETAILS                        | S/001           |
| WINDOW SCHEDULE                       | E108            |                                                     |                 |
| PROPOSED DRAWINGS                     |                 |                                                     |                 |
| GROUND FLOOR PLAN                     | A102            | BUILDING SERVICES                                   |                 |
| ROOF PLAN                             | A103            | BORDER POST                                         |                 |
| DEMOLITION SCHEDULE                   | A104            | ELECTRICAL LIGHTING AND SWITCHING SCHEME            | E01             |
| SECTIONS                              | A105            | ELECTRICAL SMALL POWER LAYOUT                       | E02             |
| ELEVATIONS                            | A106            | BATTERY AND INVERTER LAYOUT                         | E02             |
| ELEVATIONS                            | A107            | PV SOLAR PANEL LAYOUT                               | E04             |
| DOOR SCHEDULE                         | A108            | PV SOLAR PANEL MOUNTING DETAIL,                     | E05             |
| WINDOW SCHEDULE                       | A109            | ELECTRICAL GROUNDING & LIGHTNING PROTECTION         | E06             |
| FINISHES LAYOUT                       | A110            | ELECTRICAL SINGLE LINE DIAGRAM                      | E07             |
|                                       |                 | ELECTRICAL DISTRIBUTION BOARD DIAGRAM               | E08             |
| WASH                                  |                 | FIRE SAFETY LAYOUT                                  | ES01            |
| GROUND FLOOR PLAN                     | A102            | BUILDING DATA SYSTEM                                | ES02            |
| ROOF PLAN                             | A103            | BOILDING DATA STOTEM                                | 2002            |
| SECTIONS                              | A104            | SOIL AND WASTE DRAINAGE SYSTEM                      | MP-01           |
| ELEVATIONS                            | A105            | WATER DISTRIBUTION LAYOUT                           | MP-01           |
| ELEVATIONS                            | A106            | AIR CONDITION AND VENTILATION SYSTEM                | MP-03           |
| ELEVATIONS                            | A107            | WASH BUILDING LIGHTING LAYOUT                       | MP-04           |
| ELEVATIONS                            | A108            | WASH BUILDING WASTE DRAINAGE LAYOUT                 | MP-04           |
| DOOR AND WINDOW SCHEDULE              | A109            | PLUMBING INSTALLATION DETAILS                       | MP-06           |
| INTERIOR ELEVATIONS                   | A110            | PLUMBING INSTALLATION DETAILS                       | MP-07           |
| BALUSTRADE DETAILS                    | A111-A112       | EXTERNAL PLUMBING LAYOUT                            | MP-07           |
| FINISHES LAYOUT                       | P 101           | WASH BUILDING WATER DISTRIBUTION LAYOUT             | E-01            |
| STRUCTURAL DRAWINGS                   |                 |                                                     |                 |
| BORDER POST                           |                 |                                                     |                 |
| CONSTRUCTION NOTES AND SPECIFICATIONS | S/000           |                                                     |                 |
| FOUNDATION LAYOUT                     | S/001           |                                                     |                 |