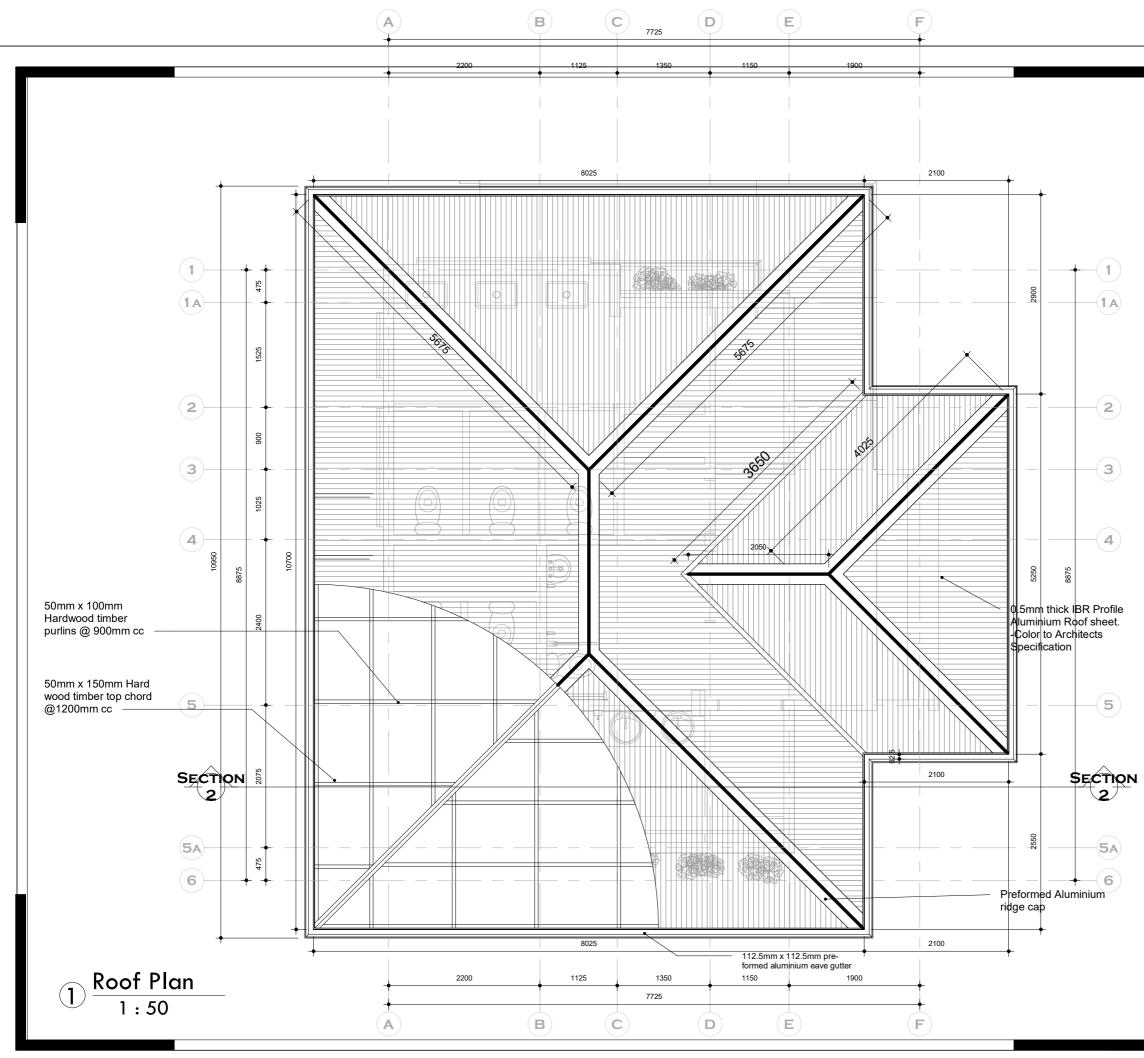

|                                 |                |  |  |
| INTERNAT<br>MIGRATIC                        | TIONAL ORGANIZATION<br>DN (IOM) | FOR            |  |  |
| SHEET<br>TITLE:<br>GROUND FLOOR PLAN        |                                 |                |  |  |
| DESIGNED BY:<br>Elvis Asiedu SCALE:<br>1:50 |                                 |                |  |  |
| DRAWN BY:<br>George Hughes                  |                                 |                |  |  |
| CHECKED BY:<br>Elvis Asiedu NO:             |                                 |                |  |  |
| DATE:10/15/2023 11:01:44 PM                 |                                 |                |  |  |
| L                                           |                                 |                |  |  |



| NO                                                                                                                   | TES                                                                                                                      |                                                   |
|----------------------------------------------------------------------------------------------------------------------|--------------------------------------------------------------------------------------------------------------------------|---------------------------------------------------|
| DO NOT M<br>DRAWING                                                                                                  | MEASURE DIRECTLY