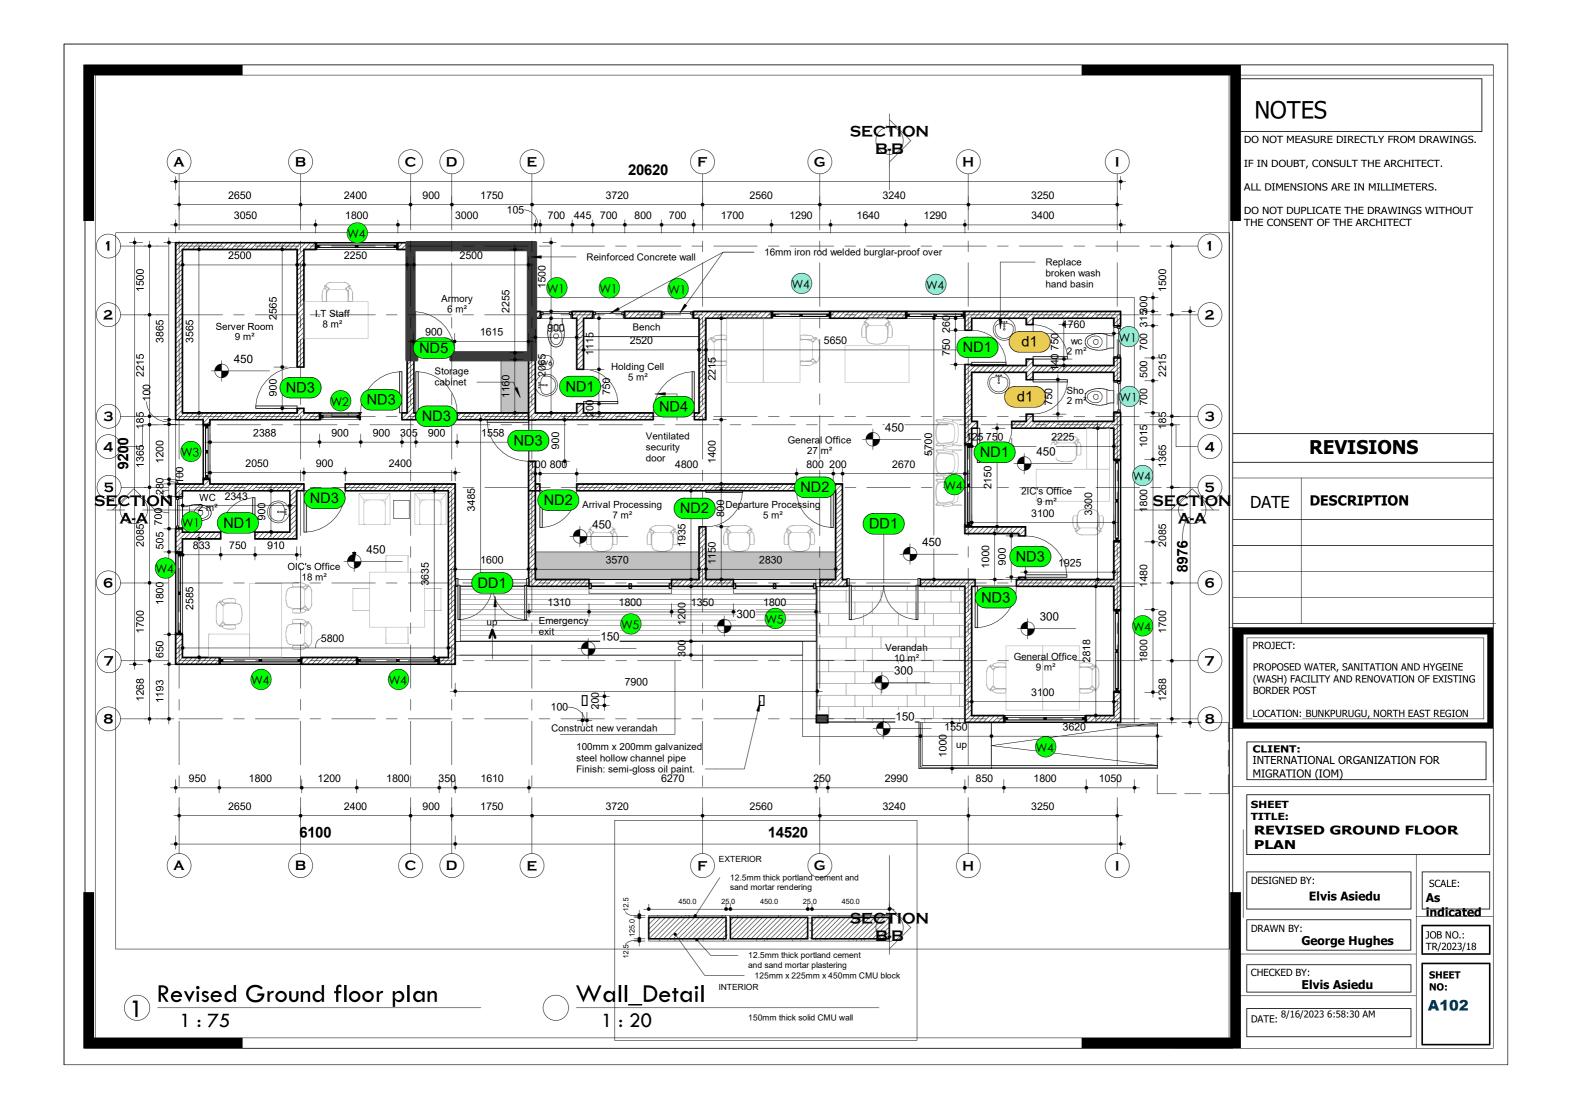

## **ONSTRUCTION**

REV. 01/ AUGUST 2023

| Sheet List                            |                 |                                                     |                 |
|---------------------------------------|-----------------|-----------------------------------------------------|-----------------|
| Sheet Name                            | Sheet<br>Number | Sheet Name                                          | Sheet<br>Number |
| ARCHITECTURAL DRAWINGS                |                 | G . A . GROUND FLOOR SLAB                           | S/002           |
| BORDER POST                           |                 | G . A . ROOF BEAM & R . C . COLUMN FOOTINGS DETAILS | s S/003         |
| COVER                                 | A100            |                                                     | S/004-S/00      |
| DRAWING LIST                          | A100'           | TYPICAL DETAILS OF EXISTING COLUMN TO WALL          | D/001           |
| SITE LOCATION                         | A100a           | TYPICAL DETAILS OF ROOF TRUSS                       | S/006           |
| BLOCK PLAN                            | A101            | WASH FACILITY                                       |                 |
| EXISTING DRAWINGS                     |                 | CONSTRUCTION NOTES AND SPECIFICATIONS               | S/000           |
| GROUND FLOOR PLAN                     | E102            | FOUNDATION LAYOUT & G . A .GROUND FLOOR SLAB        | S/001           |
| ROOF PLAN                             | E103            | G.A .ROOF BEAM &R . C . COLUMN FOOTINGS DETAILS     | S/002           |
| SECTIONS                              | E104            | R . C . ROOF BEAM DETAILS                           | S/003           |
| ELEVATIONS                            | E105            | R . C . ROOF BEAM DETAILS                           | S/004           |
| ELEVATIONS                            | E106            | TYPICAL DETAILS OF ROOF TRUSS                       | S/005           |
| DOOR SCHEDULE                         | E107            | OVERHEAD WATER STAND DETAILS                        | S/001           |
| WINDOW SCHEDULE                       | E108            |                                                     |                 |
| PROPOSED DRAWINGS                     |                 |                                                     |                 |
| GROUND FLOOR PLAN                     | A102            | BUILDING SERVICES                                   |                 |
| ROOF PLAN                             | A103            | BORDER POST                                         |                 |
| DEMOLITION SCHEDULE                   | A104            | ELECTRICAL LIGHTING AND SWITCHING SCHEME            | E01             |
| SECTIONS                              | A105            | ELECTRICAL SMALL POWER LAYOUT                       | E02             |
| ELEVATIONS                            | A106            | BATTERY AND INVERTER LAYOUT                         | E02             |
| ELEVATIONS                            | A107            | PV SOLAR PANEL LAYOUT                               | E04             |
| DOOR SCHEDULE                         | A108            | PV SOLAR PANEL MOUNTING DETAIL,                     | E05             |
| WINDOW SCHEDULE                       | A109            | ELECTRICAL GROUNDING & LIGHTNING PROTECTION         | E06             |
| FINISHES LAYOUT                       | A110            | ELECTRICAL SINGLE LINE DIAGRAM                      | E07             |
|                                       |                 | ELECTRICAL DISTRIBUTION BOARD DIAGRAM               | E08             |
| WASH                                  |                 | FIRE SAFETY LAYOUT                                  | ES01            |
| GROUND FLOOR PLAN                     | A102            | BUILDING DATA SYSTEM                                | ES02            |
| ROOF PLAN                             | A103            | BOILDING DATA STOTEM                                | 2002            |
| SECTIONS                              | A104            | SOIL AND WASTE DRAINAGE SYSTEM                      | MP-01           |
| ELEVATIONS                            | A105            | WATER DISTRIBUTION LAYOUT                           | MP-01           |
| ELEVATIONS                            | A106            | AIR CONDITION AND VENTILATION SYSTEM                | MP-03           |
| ELEVATIONS                            | A107            | WASH BUILDING LIGHTING LAYOUT                       | MP-04           |
| ELEVATIONS                            | A108            | WASH BUILDING WASTE DRAINAGE LAYOUT                 | MP-04           |
| DOOR AND WINDOW SCHEDULE              | A109            | PLUMBING INSTALLATION DETAILS                       | MP-06           |
| INTERIOR ELEVATIONS                   | A110            | PLUMBING INSTALLATION DETAILS                       | MP-07           |
| BALUSTRADE DETAILS                    | A111-A112       | EXTERNAL PLUMBING LAYOUT                            | MP-07           |
| FINISHES LAYOUT                       | P 101           | WASH BUILDING WATER DISTRIBUTION LAYOUT             | E-01            |
| STRUCTURAL DRAWINGS                   |                 |                                                     |                 |
| BORDER POST                           |                 |                                                     |                 |
| CONSTRUCTION NOTES AND SPECIFICATIONS | S/000           |                                                     |                 |
| FOUNDATION LAYOUT                     | S/001           |                                                     |                 |

# ARCHITECTURAL DRAWINGS

DO NOT MEASURE DIRECTLY FROM DRAWINGS.

IF IN DOUBT, CONSULT THE ARCHITECT.

ALL DIMENSIONS ARE IN MILLIMETERS.

DO NOT DUPLICATE THE DRAWINGS WITHOUT THE CONSENT OF THE ARCHITECT

| DATE <b>DESCRIPTION</b>                                      |                                                |              |  |  |  |
|--------------------------------------------------------------|------------------------------------------------|--------------|--|--|--|
|                                                              |                                                |              |  |  |  |
|                                                              |                                                |              |  |  |  |
|                                                              |                                                |              |  |  |  |
|                                                              |                                                |              |  |  |  |
| (WASH) FA                                                    | WATER, SANITATION ANI<br>CILITY AND RENOVATION |              |  |  |  |
| BORDER PO                                                    | <u>BUNKPURUGU, NORTH E</u>                     | AST REGION   |  |  |  |
| CLIENT:<br>INTERNATIONAL ORGANIZATION FOR<br>MIGRATION (IOM) |                                                |              |  |  |  |
| TITLE:                                                       | OCATION                                        |              |  |  |  |
| DESIGNED BY:<br>Elvis Asiedu SCALE:<br>1 : 200               |                                                |              |  |  |  |
| DRAWN BY:<br>George Hughes                                   |                                                |              |  |  |  |
| CHECKED B                                                    | Y:<br><b>Elvis Asiedu</b>                      | SHEET<br>NO: |  |  |  |
| DATE: 5/11/2023 10:58:21 AM                                  |                                                |              |  |  |  |
|                                                              |                                                |              |  |  |  |