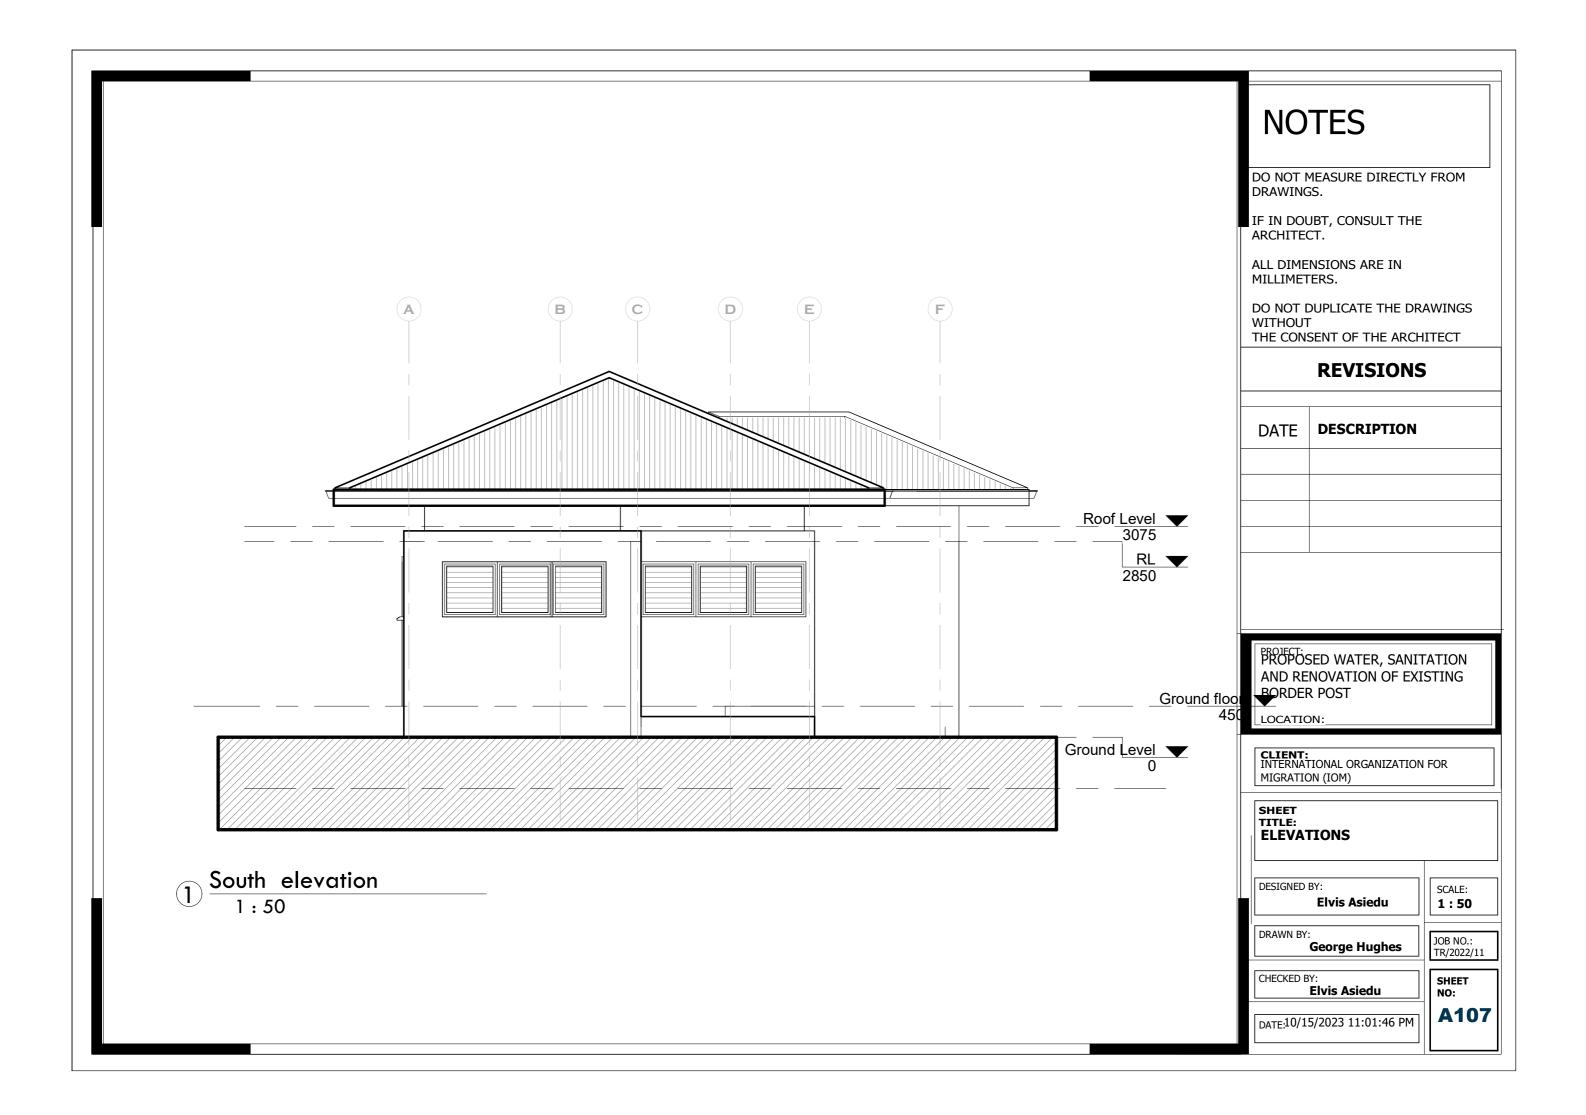

# ARCHITECTURAL DRAWINGS

DO NOT MEASURE DIRECTLY FROM DRAWINGS.

IF IN DOUBT, CONSULT THE ARCHITECT.

ALL DIMENSIONS ARE IN MILLIMETERS.

DO NOT DUPLICATE THE DRAWINGS WITHOUT THE CONSENT OF THE ARCHITECT

| DATE <b>DESCRIPTION</b>                                      |                                                |              |  |  |  |
|--------------------------------------------------------------|------------------------------------------------|--------------|--|--|--|
|                                                              |                                                |              |  |  |  |
|                                                              |                                                |              |  |  |  |
|                                                              |                                                |              |  |  |  |
|                                                              |                                                |              |  |  |  |
| (WASH) FA                                                    | WATER, SANITATION ANI<br>CILITY AND RENOVATION |              |  |  |  |
| BORDER PO                                                    | <u>BUNKPURUGU, NORTH E</u>                     | AST REGION   |  |  |  |
| CLIENT:<br>INTERNATIONAL ORGANIZATION FOR<br>MIGRATION (IOM) |                                                |              |  |  |  |
| TITLE:                                                       | OCATION                                        |              |  |  |  |
| DESIGNED BY:<br>Elvis Asiedu SCALE:<br>1 : 200               |                                                |              |  |  |  |
| DRAWN BY:<br>George Hughes                                   |                                                |              |  |  |  |
| CHECKED B                                                    | Y:<br><b>Elvis Asiedu</b>                      | SHEET<br>NO: |  |  |  |
| DATE: 5/11/2023 10:58:21 AM                                  |                                                |              |  |  |  |
|                                                              |                                                |              |  |  |  |