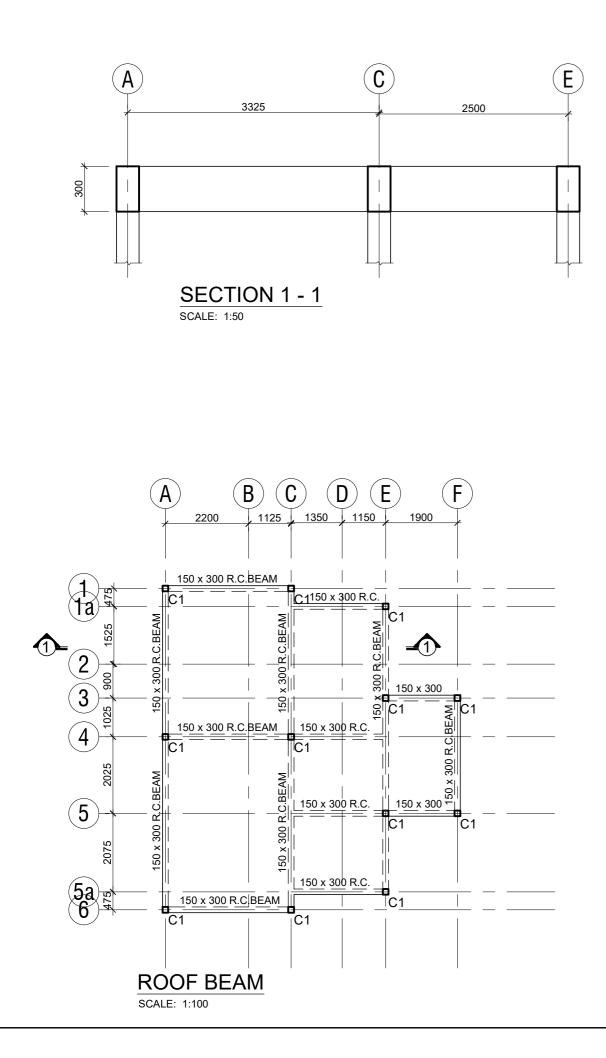

## **ONSTRUCTION**

REV. 01/ AUGUST 2023

| Sheet List                            |                 |                                                     |                 |
|---------------------------------------|-----------------|-----------------------------------------------------|-----------------|
| Sheet Name                            | Sheet<br>Number | Sheet Name                                          | Sheet<br>Number |
| ARCHITECTURAL DRAWINGS                |                 | G . A . GROUND FLOOR SLAB                           | S/002           |
| BORDER POST                           |                 | G . A . ROOF BEAM & R . C . COLUMN FOOTINGS DETAILS | s S/003         |
| COVER                                 | A100            |                                                     | S/004-S/00      |
| DRAWING LIST                          | A100'           | TYPICAL DETAILS OF EXISTING COLUMN TO WALL          | D/001           |
| SITE LOCATION                         | A100a           | TYPICAL DETAILS OF ROOF TRUSS                       | S/006           |
| BLOCK PLAN                            | A101            | WASH FACILITY                                       |                 |
| EXISTING DRAWINGS                     |                 | CONSTRUCTION NOTES AND SPECIFICATIONS               | S/000           |
| GROUND FLOOR PLAN                     | E102            | FOUNDATION LAYOUT & G . A .GROUND FLOOR SLAB        | S/001           |
| ROOF PLAN                             | E103            | G.A .ROOF BEAM &R . C . COLUMN FOOTINGS DETAILS     | S/002           |
| SECTIONS                              | E104            | R . C . ROOF BEAM DETAILS                           | S/003           |
| ELEVATIONS                            | E105            | R . C . ROOF BEAM DETAILS                           | S/004           |
| ELEVATIONS                            | E106            | TYPICAL DETAILS OF ROOF TRUSS                       | S/005           |
| DOOR SCHEDULE                         | E107            | OVERHEAD WATER STAND DETAILS                        | S/001           |
| WINDOW SCHEDULE                       | E108            |                                                     |                 |
| PROPOSED DRAWINGS                     |                 |                                                     |                 |
| GROUND FLOOR PLAN                     | A102            | BUILDING SERVICES                                   |                 |
| ROOF PLAN                             | A103            | BORDER POST                                         |                 |
| DEMOLITION SCHEDULE                   | A104            | ELECTRICAL LIGHTING AND SWITCHING SCHEME            | E01             |
| SECTIONS                              | A105            | ELECTRICAL SMALL POWER LAYOUT                       | E02             |
| ELEVATIONS                            | A106            | BATTERY AND INVERTER LAYOUT                         | E02             |
| ELEVATIONS                            | A107            | PV SOLAR PANEL LAYOUT                               | E04             |
| DOOR SCHEDULE                         | A108            | PV SOLAR PANEL MOUNTING DETAIL,                     | E05             |
| WINDOW SCHEDULE                       | A109            | ELECTRICAL GROUNDING & LIGHTNING PROTECTION         | E06             |
| FINISHES LAYOUT                       | A110            | ELECTRICAL SINGLE LINE DIAGRAM                      | E07             |
|                                       |                 | ELECTRICAL DISTRIBUTION BOARD DIAGRAM               | E08             |
| WASH                                  |                 | FIRE SAFETY LAYOUT                                  | ES01            |
| GROUND FLOOR PLAN                     | A102            | BUILDING DATA SYSTEM                                | ES02            |
| ROOF PLAN                             | A103            | BOILDING DATA STOTEM                                | 2002            |
| SECTIONS                              | A104            | SOIL AND WASTE DRAINAGE SYSTEM                      | MP-01           |
| ELEVATIONS                            | A105            | WATER DISTRIBUTION LAYOUT                           | MP-01           |
| ELEVATIONS                            | A106            | AIR CONDITION AND VENTILATION SYSTEM                | MP-03           |
| ELEVATIONS                            | A107            | WASH BUILDING LIGHTING LAYOUT                       | MP-04           |
| ELEVATIONS                            | A108            | WASH BUILDING WASTE DRAINAGE LAYOUT                 | MP-04           |
| DOOR AND WINDOW SCHEDULE              | A109            | PLUMBING INSTALLATION DETAILS                       | MP-06           |
| INTERIOR ELEVATIONS                   | A110            | PLUMBING INSTALLATION DETAILS                       | MP-07           |
| BALUSTRADE DETAILS                    | A111-A112       | EXTERNAL PLUMBING LAYOUT                            | MP-07           |
| FINISHES LAYOUT                       | P 101           | WASH BUILDING WATER DISTRIBUTION LAYOUT             | E-01            |
| STRUCTURAL DRAWINGS                   |                 |                                                     |                 |
| BORDER POST                           |                 |                                                     |                 |
| CONSTRUCTION NOTES AND SPECIFICATIONS | S/000           |                                                     |                 |
| FOUNDATION LAYOUT                     | S/001           |                                                     |                 |