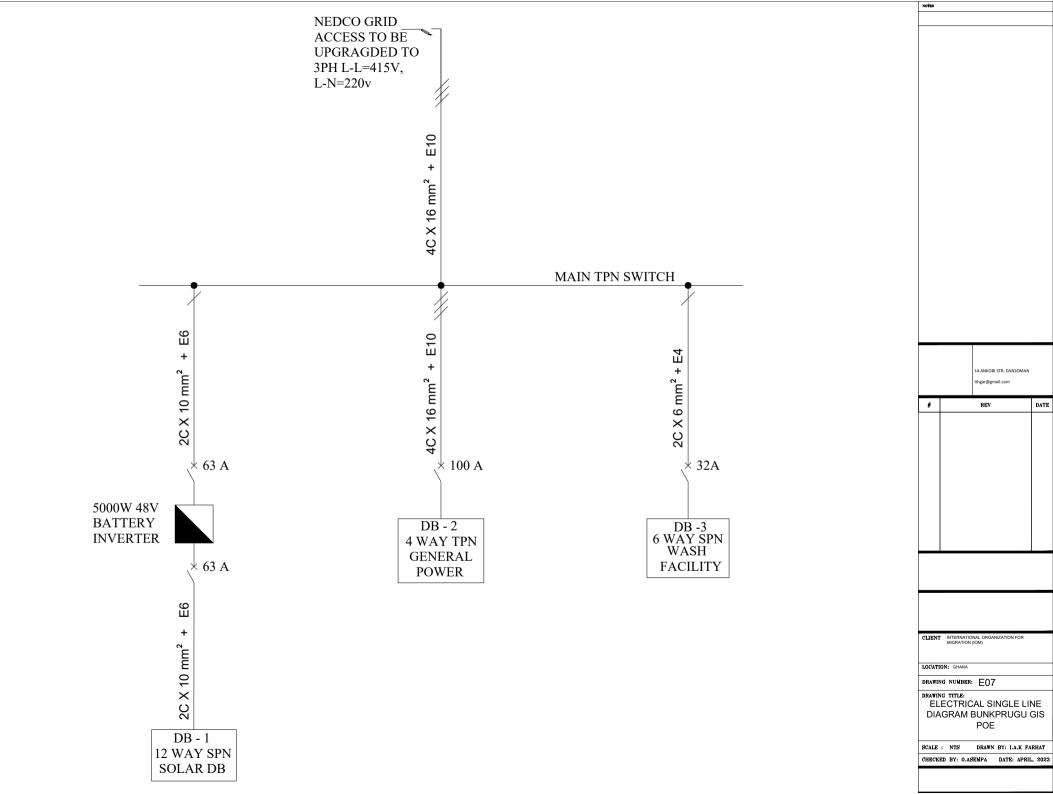

## **ONSTRUCTION**

REV. 01/ AUGUST 2023

| Sheet List                            |                 |                                                     |                 |
|---------------------------------------|-----------------|-----------------------------------------------------|-----------------|
| Sheet Name                            | Sheet<br>Number | Sheet Name                                          | Sheet<br>Number |
| ARCHITECTURAL DRAWINGS                |                 | G . A . GROUND FLOOR SLAB                           | S/002           |
| BORDER POST                           |                 | G . A . ROOF BEAM & R . C . COLUMN FOOTINGS DETAILS | s S/003         |
| COVER                                 | A100            |                                                     | S/004-S/00      |
| DRAWING LIST                          | A100'           | TYPICAL DETAILS OF EXISTING COLUMN TO WALL          | D/001           |
| SITE LOCATION                         | A100a           | TYPICAL DETAILS OF ROOF TRUSS                       | S/006           |
| BLOCK PLAN                            | A101            | WASH FACILITY                                       |                 |
| EXISTING DRAWINGS                     |                 | CONSTRUCTION NOTES AND SPECIFICATIONS               | S/000           |
| GROUND FLOOR PLAN                     | E102            | FOUNDATION LAYOUT & G . A .GROUND FLOOR SLAB        | S/001           |
| ROOF PLAN                             | E103            | G.A .ROOF BEAM &R . C . COLUMN FOOTINGS DETAILS     | S/002           |
| SECTIONS                              | E104            | R . C . ROOF BEAM DETAILS                           | S/003           |
| ELEVATIONS                            | E105            | R . C . ROOF BEAM DETAILS                           | S/004           |
| ELEVATIONS                            | E106            | TYPICAL DETAILS OF ROOF TRUSS                       | S/005           |
| DOOR SCHEDULE                         | E107            | OVERHEAD WATER STAND DETAILS                        | S/001           |
| WINDOW SCHEDULE                       | E108            |                                                     |                 |
| PROPOSED DRAWINGS                     |                 |                                                     |                 |
| GROUND FLOOR PLAN                     | A102            | BUILDING SERVICES                                   |                 |
| ROOF PLAN                             | A103            | BORDER POST                                         |                 |
| DEMOLITION SCHEDULE                   | A104            | ELECTRICAL LIGHTING AND SWITCHING SCHEME            | E01             |
| SECTIONS                              | A105            | ELECTRICAL SMALL POWER LAYOUT                       | E02             |
| ELEVATIONS                            | A106            | BATTERY AND INVERTER LAYOUT                         | E02             |
| ELEVATIONS                            | A107            | PV SOLAR PANEL LAYOUT                               | E04             |
| DOOR SCHEDULE                         | A108            | PV SOLAR PANEL MOUNTING DETAIL,                     | E05             |
| WINDOW SCHEDULE                       | A109            | ELECTRICAL GROUNDING & LIGHTNING PROTECTION         | E06             |
| FINISHES LAYOUT                       | A110            | ELECTRICAL SINGLE LINE DIAGRAM                      | E07             |
|                                       |                 | ELECTRICAL DISTRIBUTION BOARD DIAGRAM               | E08             |
| WASH                                  |                 | FIRE SAFETY LAYOUT                                  | ES01            |
| GROUND FLOOR PLAN                     | A102            | BUILDING DATA SYSTEM                                | ES02            |
| ROOF PLAN                             | A103            | BOILDING DATA STOTEM                                | 2002            |
| SECTIONS                              | A104            | SOIL AND WASTE DRAINAGE SYSTEM                      | MP-01           |
| ELEVATIONS                            | A105            | WATER DISTRIBUTION LAYOUT                           | MP-01           |
| ELEVATIONS                            | A106            | AIR CONDITION AND VENTILATION SYSTEM                | MP-03           |
| ELEVATIONS                            | A107            | WASH BUILDING LIGHTING LAYOUT                       | MP-04           |
| ELEVATIONS                            | A108            | WASH BUILDING WASTE DRAINAGE LAYOUT                 | MP-04           |
| DOOR AND WINDOW SCHEDULE              | A109            | PLUMBING INSTALLATION DETAILS                       | MP-06           |
| INTERIOR ELEVATIONS                   | A110            | PLUMBING INSTALLATION DETAILS                       | MP-07           |
| BALUSTRADE DETAILS                    | A111-A112       | EXTERNAL PLUMBING LAYOUT                            | MP-07           |
| FINISHES LAYOUT                       | P 101           | WASH BUILDING WATER DISTRIBUTION LAYOUT             | E-01            |
| STRUCTURAL DRAWINGS                   |                 |                                                     |                 |
| BORDER POST                           |                 |                                                     |                 |
| CONSTRUCTION NOTES AND SPECIFICATIONS | S/000           |                                                     |                 |
| FOUNDATION LAYOUT                     | S/001           |                                                     |                 |