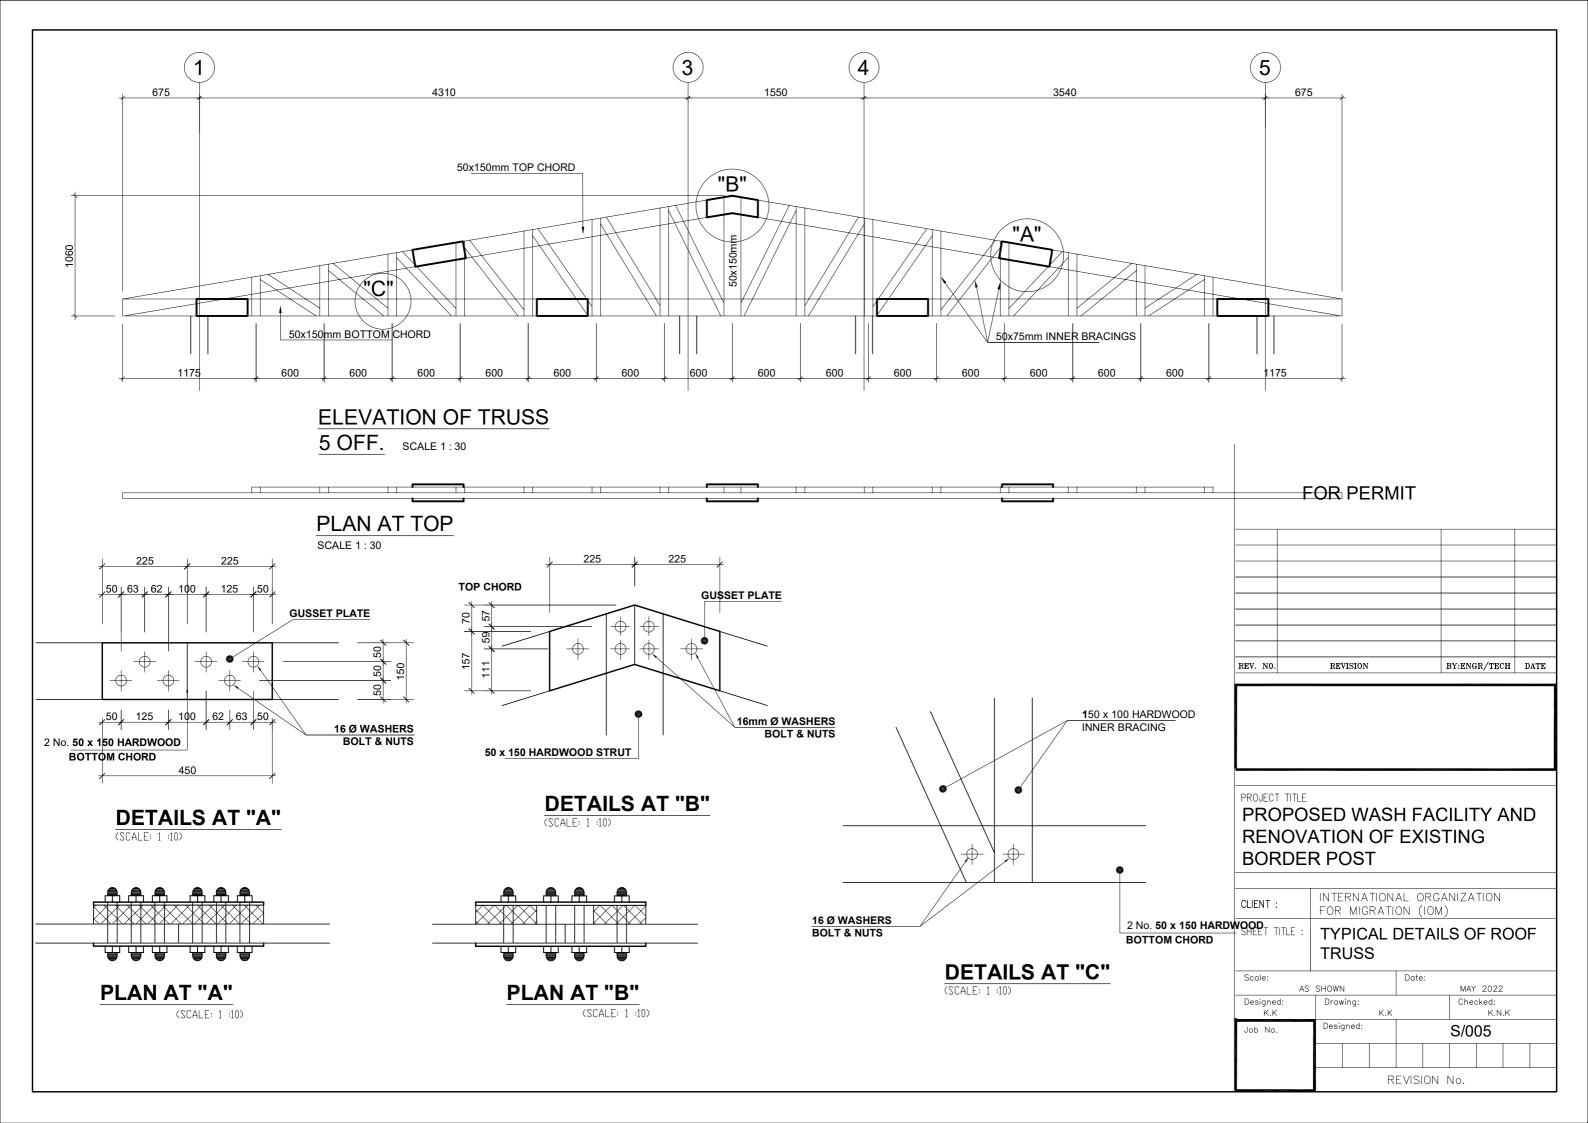

## **ONSTRUCTION**

REV. 01/ AUGUST 2023

| Sheet List                            |                 |                                                     |                 |
|---------------------------------------|-----------------|-----------------------------------------------------|-----------------|
| Sheet Name                            | Sheet<br>Number | Sheet Name                                          | Sheet<br>Number |
| ARCHITECTURAL DRAWINGS                |                 | G . A . GROUND FLOOR SLAB                           | S/002           |
| BORDER POST                           |                 | G . A . ROOF BEAM & R . C . COLUMN FOOTINGS DETAILS | s S/003         |
| COVER                                 | A100            |                                                     | S/004-S/00      |
| DRAWING LIST                          | A100'           | TYPICAL DETAILS OF EXISTING COLUMN TO WALL          | D/001           |
| SITE LOCATION                         | A100a           | TYPICAL DETAILS OF ROOF TRUSS                       | S/006           |
| BLOCK PLAN                            | A101            | WASH FACILITY                                       |                 |
| EXISTING DRAWINGS                     |                 | CONSTRUCTION NOTES AND SPECIFICATIONS               | S/000           |
| GROUND FLOOR PLAN                     | E102            | FOUNDATION LAYOUT & G . A .GROUND FLOOR SLAB        | S/001           |
| ROOF PLAN                             | E103            | G.A .ROOF BEAM &R . C . COLUMN FOOTINGS DETAILS     | S/002           |
| SECTIONS                              | E104            | R . C . ROOF BEAM DETAILS                           | S/003           |
| ELEVATIONS                            | E105            | R . C . ROOF BEAM DETAILS                           | S/004           |
| ELEVATIONS                            | E106            | TYPICAL DETAILS OF ROOF TRUSS                       | S/005           |
| DOOR SCHEDULE                         | E107            | OVERHEAD WATER STAND DETAILS                        | S/001           |
| WINDOW SCHEDULE                       | E108            |                                                     |                 |
| PROPOSED DRAWINGS                     |                 |                                                     |                 |
| GROUND FLOOR PLAN                     | A102            | BUILDING SERVICES                                   |                 |
| ROOF PLAN                             | A103            | BORDER POST                                         |                 |
| DEMOLITION SCHEDULE                   | A104            | ELECTRICAL LIGHTING AND SWITCHING SCHEME            | E01             |
| SECTIONS                              | A105            | ELECTRICAL SMALL POWER LAYOUT                       | E02             |
| ELEVATIONS                            | A106            | BATTERY AND INVERTER LAYOUT                         | E02             |
| ELEVATIONS                            | A107            | PV SOLAR PANEL LAYOUT                               | E04             |
| DOOR SCHEDULE                         | A108            | PV SOLAR PANEL MOUNTING DETAIL,                     | E05             |
| WINDOW SCHEDULE                       | A109            | ELECTRICAL GROUNDING & LIGHTNING PROTECTION         | E06             |
| FINISHES LAYOUT                       | A110            | ELECTRICAL SINGLE LINE DIAGRAM                      | E07             |
|                                       |                 | ELECTRICAL DISTRIBUTION BOARD DIAGRAM               | E08             |
| WASH                                  |                 | FIRE SAFETY LAYOUT                                  | ES01            |
| GROUND FLOOR PLAN                     | A102            | BUILDING DATA SYSTEM                                | ES02            |
| ROOF PLAN                             | A103            | BOILDING DATA STOTEM                                | 2002            |
| SECTIONS                              | A104            | SOIL AND WASTE DRAINAGE SYSTEM                      | MP-01           |
| ELEVATIONS                            | A105            | WATER DISTRIBUTION LAYOUT                           | MP-01           |
| ELEVATIONS                            | A106            | AIR CONDITION AND VENTILATION SYSTEM                | MP-03           |
| ELEVATIONS                            | A107            | WASH BUILDING LIGHTING LAYOUT                       | MP-04           |
| ELEVATIONS                            | A108            | WASH BUILDING WASTE DRAINAGE LAYOUT                 | MP-04           |
| DOOR AND WINDOW SCHEDULE              | A109            | PLUMBING INSTALLATION DETAILS                       | MP-06           |
| INTERIOR ELEVATIONS                   | A110            | PLUMBING INSTALLATION DETAILS                       | MP-07           |
| BALUSTRADE DETAILS                    | A111-A112       | EXTERNAL PLUMBING LAYOUT                            | MP-07           |
| FINISHES LAYOUT                       | P 101           | WASH BUILDING WATER DISTRIBUTION LAYOUT             | E-01            |
| STRUCTURAL DRAWINGS                   |                 |                                                     |                 |
| BORDER POST                           |                 |                                                     |                 |
| CONSTRUCTION NOTES AND SPECIFICATIONS | S/000           |                                                     |                 |
| FOUNDATION LAYOUT                     | S/001           |                                                     |                 |