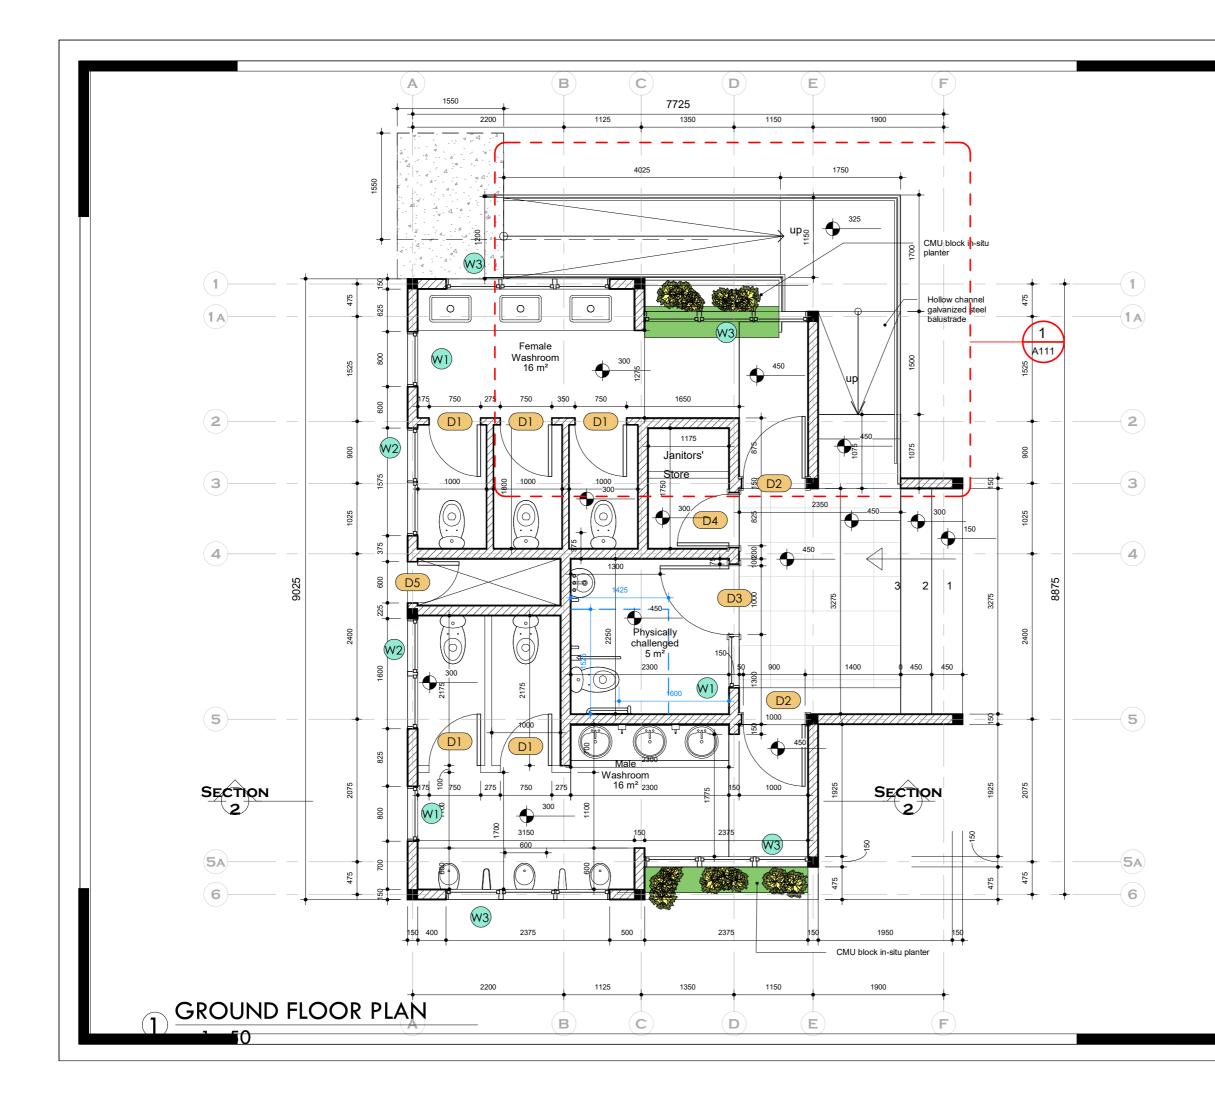

|                                                   |
|          | DRAWN BY:                             | Elvis Asiedu                                                                                                             | SCALE:<br><b>1 : 75</b><br>JOB NO.:<br>TR/2023/18 |
|          |                                       | Y:<br>Elvis Asiedu<br>/2023 6:58:46 AM                                                                                   | SHEET<br>NO:<br>A110                              |
|          | DATE: 0/10,                           | 2023 U.JO.TU AIM                                                                                                         |                                                   |

# WASH FACILITY





| NOTES                                       |                                 |                |  |  |
|---------------------------------------------|---------------------------------|----------------|--|--|
| DO NOT N<br>DRAWING                         | MEASURE DIRECTLY                | ' FROM         |  |  |
| IF IN DOU<br>ARCHITE                        | JBT, CONSULT THE                |                |  |  |
| ALL DIME<br>MILLIMET                        | NSIONS ARE IN<br>ERS.           |                |  |  |
| WITHOUT                                     |                                 |                |  |  |
| THE CON                                     | REVISIONS                       |                |  |  |
|                                             |