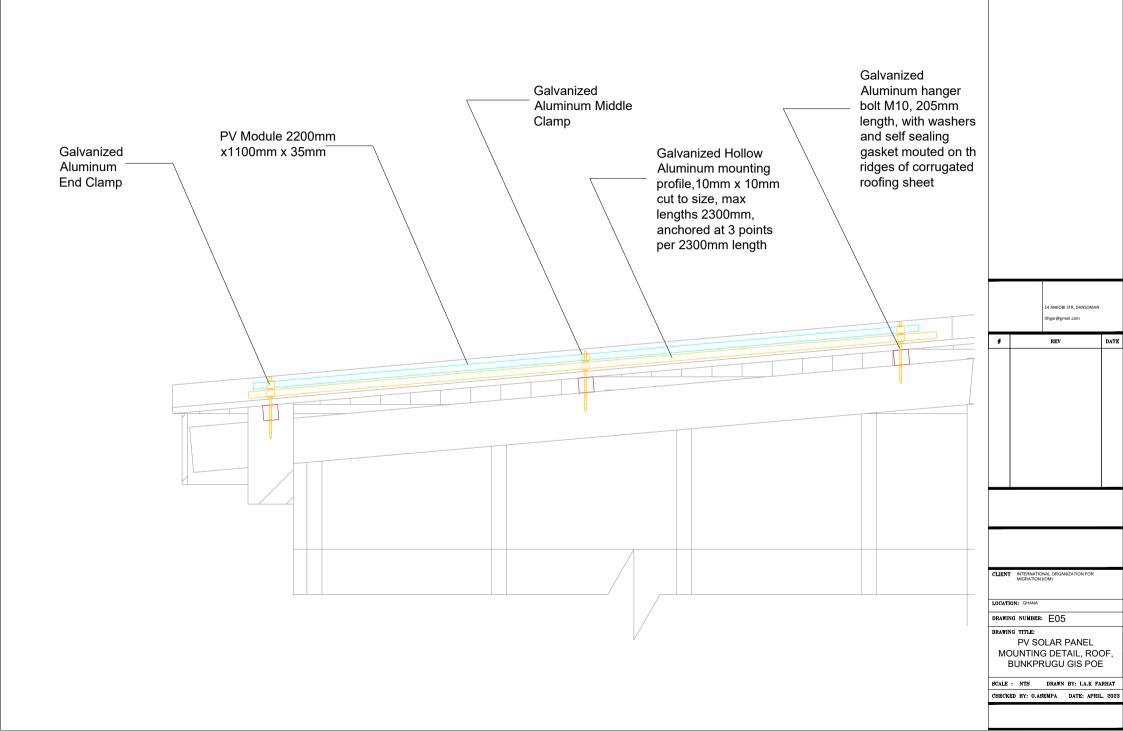

## **ONSTRUCTION**

REV. 01/ AUGUST 2023

| Sheet List                            |                 |                                                     |                 |
|---------------------------------------|-----------------|-----------------------------------------------------|-----------------|
| Sheet Name                            | Sheet<br>Number | Sheet Name                                          | Sheet<br>Number |
| ARCHITECTURAL DRAWINGS                |                 | G . A . GROUND FLOOR SLAB                           | S/002           |
| BORDER POST                           |                 | G . A . ROOF BEAM & R . C . COLUMN FOOTINGS DETAILS | s S/003         |
| COVER                                 | A100            |                                                     | S/004-S/00      |
| DRAWING LIST                          | A100'           | TYPICAL DETAILS OF EXISTING COLUMN TO WALL          | D/001           |
| SITE LOCATION                         | A100a           | TYPICAL DETAILS OF ROOF TRUSS                       | S/006           |
| BLOCK PLAN                            | A101            | WASH FACILITY                                       |                 |
| EXISTING DRAWINGS                     |                 | CONSTRUCTION NOTES AND SPECIFICATIONS               | S/000           |
| GROUND FLOOR PLAN                     | E102            | FOUNDATION LAYOUT & G . A .GROUND FLOOR SLAB        | S/001           |
| ROOF PLAN                             | E103            | G.A .ROOF BEAM &R . C . COLUMN FOOTINGS DETAILS     | S/002           |
| SECTIONS                              | E104            | R . C . ROOF BEAM DETAILS                           | S/003           |
| ELEVATIONS                            | E105            | R . C . ROOF BEAM DETAILS                           | S/004           |
| ELEVATIONS                            | E106            | TYPICAL DETAILS OF ROOF TRUSS                       | S/005           |
| DOOR SCHEDULE                         | E107            | OVERHEAD WATER STAND DETAILS                        | S/001           |
| WINDOW SCHEDULE                       | E108            |                                                     |                 |
| PROPOSED DRAWINGS                     |                 |                                                     |                 |
| GROUND FLOOR PLAN                     | A102            | BUILDING SERVICES                                   |                 |
| ROOF PLAN                             | A103            | BORDER POST                                         |                 |
| DEMOLITION SCHEDULE                   | A104            | ELECTRICAL LIGHTING AND SWITCHING SCHEME            | E01             |
| SECTIONS                              | A105            | ELECTRICAL SMALL POWER LAYOUT                       | E02             |
| ELEVATIONS                            | A106            | BATTERY AND INVERTER LAYOUT                         | E02             |
| ELEVATIONS                            | A107            | PV SOLAR PANEL LAYOUT                               | E04             |
| DOOR SCHEDULE                         | A108            | PV SOLAR PANEL MOUNTING DETAIL,                     | E05             |
| WINDOW SCHEDULE                       | A109            | ELECTRICAL GROUNDING & LIGHTNING PROTECTION         | E06             |
| FINISHES LAYOUT                       | A110            | ELECTRICAL SINGLE LINE DIAGRAM                      | E07             |
|                                       |                 | ELECTRICAL DISTRIBUTION BOARD DIAGRAM               | E08             |
| WASH                                  |                 | FIRE SAFETY LAYOUT                                  | ES01            |
| GROUND FLOOR PLAN                     | A102            | BUILDING DATA SYSTEM                                | ES02            |
| ROOF PLAN                             | A103            | BOILDING DATA STOTEM                                | 2002            |
| SECTIONS                              | A104            | SOIL AND WASTE DRAINAGE SYSTEM                      | MP-01           |
| ELEVATIONS                            | A105            | WATER DISTRIBUTION LAYOUT                           | MP-01           |
| ELEVATIONS                            | A106            | AIR CONDITION AND VENTILATION SYSTEM                | MP-03           |
| ELEVATIONS                            | A107            | WASH BUILDING LIGHTING LAYOUT                       | MP-04           |
| ELEVATIONS                            | A108            | WASH BUILDING WASTE DRAINAGE LAYOUT                 | MP-04           |
| DOOR AND WINDOW SCHEDULE              | A109            | PLUMBING INSTALLATION DETAILS                       | MP-06           |
| INTERIOR ELEVATIONS                   | A110            | PLUMBING INSTALLATION DETAILS                       | MP-07           |
| BALUSTRADE DETAILS                    | A111-A112       | EXTERNAL PLUMBING LAYOUT                            | MP-07           |
| FINISHES LAYOUT                       | P 101           | WASH BUILDING WATER DISTRIBUTION LAYOUT             | E-01            |
| STRUCTURAL DRAWINGS                   |                 |                                                     |                 |
| BORDER POST                           |                 |                                                     |                 |
| CONSTRUCTION NOTES AND SPECIFICATIONS | S/000           |                                                     |                 |
| FOUNDATION LAYOUT                     | S/001           |                                                     |                 |