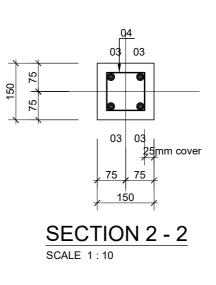

## **ONSTRUCTION**

REV. 01/ AUGUST 2023

| Sheet List                            |                 |                                                     |                 |
|---------------------------------------|-----------------|-----------------------------------------------------|-----------------|
| Sheet Name                            | Sheet<br>Number | Sheet Name                                          | Sheet<br>Number |
| ARCHITECTURAL DRAWINGS                |                 | G . A . GROUND FLOOR SLAB                           | S/002           |
| BORDER POST                           |                 | G . A . ROOF BEAM & R . C . COLUMN FOOTINGS DETAILS | s S/003         |
| COVER                                 | A100            |                                                     | S/004-S/00      |
| DRAWING LIST                          | A100'           | TYPICAL DETAILS OF EXISTING COLUMN TO WALL          | D/001           |
| SITE LOCATION                         | A100a           | TYPICAL DETAILS OF ROOF TRUSS                       | S/006           |
| BLOCK PLAN                            | A101            | WASH FACILITY                                       |                 |
| EXISTING DRAWINGS                     |                 | CONSTRUCTION NOTES AND SPECIFICATIONS               | S/000           |
| GROUND FLOOR PLAN                     | E102            | FOUNDATION LAYOUT & G . A .GROUND FLOOR SLAB        | S/001           |
| ROOF PLAN                             | E103            | G.A .ROOF BEAM &R . C . COLUMN FOOTINGS DETAILS     | S/002           |
| SECTIONS                              | E104            | R . C . ROOF BEAM DETAILS                           | S/003           |
| ELEVATIONS                            | E105            | R . C . ROOF BEAM DETAILS                           | S/004           |
| ELEVATIONS                            | E106            | TYPICAL DETAILS OF ROOF TRUSS                       | S/005           |
| DOOR SCHEDULE                         | E107            | OVERHEAD WATER STAND DETAILS                        | S/001           |
| WINDOW SCHEDULE                       | E108            |                                                     |                 |
| PROPOSED DRAWINGS                     |                 |                                                     |                 |
| GROUND FLOOR PLAN                     | A102            | BUILDING SERVICES                                   |                 |
| ROOF PLAN                             | A103            | BORDER POST                                         |                 |
| DEMOLITION SCHEDULE                   | A104            | ELECTRICAL LIGHTING AND SWITCHING SCHEME            | E01             |
| SECTIONS                              | A105            | ELECTRICAL SMALL POWER LAYOUT                       | E02             |
| ELEVATIONS                            | A106            | BATTERY AND INVERTER LAYOUT                         | E02             |
| ELEVATIONS                            | A107            | PV SOLAR PANEL LAYOUT                               | E04             |
| DOOR SCHEDULE                         | A108            | PV SOLAR PANEL MOUNTING DETAIL,                     | E05             |
| WINDOW SCHEDULE                       | A109            | ELECTRICAL GROUNDING & LIGHTNING PROTECTION         | E06             |
| FINISHES LAYOUT                       | A110            | ELECTRICAL SINGLE LINE DIAGRAM                      | E07             |
|                                       |                 | ELECTRICAL DISTRIBUTION BOARD DIAGRAM               | E08             |
| WASH                                  |                 | FIRE SAFETY LAYOUT                                  | ES01            |
| GROUND FLOOR PLAN                     | A102            | BUILDING DATA SYSTEM                                | ES02            |
| ROOF PLAN                             | A103            | BOILDING DATA STOTEM                                | 2002            |
| SECTIONS                              | A104            | SOIL AND WASTE DRAINAGE SYSTEM                      | MP-01           |
| ELEVATIONS                            | A105            | WATER DISTRIBUTION LAYOUT                           | MP-01           |
| ELEVATIONS                            | A106            | AIR CONDITION AND VENTILATION SYSTEM                | MP-03           |
| ELEVATIONS                            | A107            | WASH BUILDING LIGHTING LAYOUT                       | MP-04           |
| ELEVATIONS                            | A108            | WASH BUILDING WASTE DRAINAGE LAYOUT                 | MP-04           |
| DOOR AND WINDOW SCHEDULE              | A109            | PLUMBING INSTALLATION DETAILS                       | MP-06           |
| INTERIOR ELEVATIONS                   | A110            | PLUMBING INSTALLATION DETAILS                       | MP-07           |
| BALUSTRADE DETAILS                    | A111-A112       | EXTERNAL PLUMBING LAYOUT                            | MP-07           |
| FINISHES LAYOUT                       | P 101           | WASH BUILDING WATER DISTRIBUTION LAYOUT             | E-01            |
| STRUCTURAL DRAWINGS                   |                 |                                                     |                 |
| BORDER POST                           |                 |                                                     |                 |
| CONSTRUCTION NOTES AND SPECIFICATIONS | S/000           |                                                     |                 |
| FOUNDATION LAYOUT                     | S/001           |                                                     |                 |