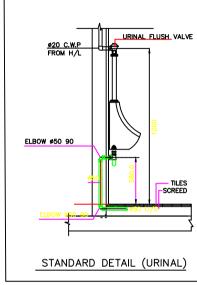

## **ONSTRUCTION**

REV. 01/ AUGUST 2023

| Sheet List                            |                 |                                                     |                 |
|---------------------------------------|-----------------|-----------------------------------------------------|-----------------|
| Sheet Name                            | Sheet<br>Number | Sheet Name                                          | Sheet<br>Number |
| ARCHITECTURAL DRAWINGS                |                 | G . A . GROUND FLOOR SLAB                           | S/002           |
| BORDER POST                           |                 | G . A . ROOF BEAM & R . C . COLUMN FOOTINGS DETAILS | s S/003         |
| COVER                                 | A100            |                                                     | S/004-S/00      |
| DRAWING LIST                          | A100'           | TYPICAL DETAILS OF EXISTING COLUMN TO WALL          | D/001           |
| SITE LOCATION                         | A100a           | TYPICAL DETAILS OF ROOF TRUSS                       | S/006           |
| BLOCK PLAN                            | A101            | WASH FACILITY                                       |                 |
| EXISTING DRAWINGS                     |                 | CONSTRUCTION NOTES AND SPECIFICATIONS               | S/000           |
| GROUND FLOOR PLAN                     | E102            | FOUNDATION LAYOUT & G . A .GROUND FLOOR SLAB        | S/001           |
| ROOF PLAN                             | E103            | G.A .ROOF BEAM &R . C . COLUMN FOOTINGS DETAILS     | S/002           |
| SECTIONS                              | E104            | R . C . ROOF BEAM DETAILS                           | S/003           |
| ELEVATIONS                            | E105            | R . C . ROOF BEAM DETAILS                           | S/004           |
| ELEVATIONS                            | E106            | TYPICAL DETAILS OF ROOF TRUSS                       | S/005           |
| DOOR SCHEDULE                         | E107            | OVERHEAD WATER STAND DETAILS                        | S/001           |
| WINDOW SCHEDULE                       | E108            |                                                     |                 |
| PROPOSED DRAWINGS                     |                 |                                                     |                 |
| GROUND FLOOR PLAN                     | A102            | BUILDING SERVICES                                   |                 |
| ROOF PLAN                             | A103            | BORDER POST                                         |                 |
| DEMOLITION SCHEDULE                   | A104            | ELECTRICAL LIGHTING AND SWITCHING SCHEME            | E01             |
| SECTIONS                              | A105            | ELECTRICAL SMALL POWER LAYOUT                       | E02             |
| ELEVATIONS                            | A106            | BATTERY AND INVERTER LAYOUT                         | E02             |
| ELEVATIONS                            | A107            | PV SOLAR PANEL LAYOUT                               | E04             |
| DOOR SCHEDULE                         | A108            | PV SOLAR PANEL MOUNTING DETAIL,                     | E05             |
| WINDOW SCHEDULE                       | A109            | ELECTRICAL GROUNDING & LIGHTNING PROTECTION         | E06             |
| FINISHES LAYOUT                       | A110            | ELECTRICAL SINGLE LINE DIAGRAM                      | E07             |
|                                       |                 | ELECTRICAL DISTRIBUTION BOARD DIAGRAM               | E08             |
| WASH                                  |                 | FIRE SAFETY LAYOUT                                  | ES01            |
| GROUND FLOOR PLAN                     | A102            | BUILDING DATA SYSTEM                                | ES02            |
| ROOF PLAN                             | A103            | BOILDING DATA STOTEM                                | 2002            |
| SECTIONS                              | A104            | SOIL AND WASTE DRAINAGE SYSTEM                      | MP-01           |
| ELEVATIONS                            | A105            | WATER DISTRIBUTION LAYOUT                           | MP-01           |
| ELEVATIONS                            | A106            | AIR CONDITION AND VENTILATION SYSTEM                | MP-03           |
| ELEVATIONS                            | A107            | WASH BUILDING LIGHTING LAYOUT                       | MP-04           |
| ELEVATIONS                            | A108            | WASH BUILDING WASTE DRAINAGE LAYOUT                 | MP-04           |
| DOOR AND WINDOW SCHEDULE              | A109            | PLUMBING INSTALLATION DETAILS                       | MP-06           |
| INTERIOR ELEVATIONS                   | A110            | PLUMBING INSTALLATION DETAILS                       | MP-07           |
| BALUSTRADE DETAILS                    | A111-A112       | EXTERNAL PLUMBING LAYOUT                            | MP-07           |
| FINISHES LAYOUT                       | P 101           | WASH BUILDING WATER DISTRIBUTION LAYOUT             | E-01            |
| STRUCTURAL DRAWINGS                   |                 |                                                     |                 |
| BORDER POST                           |                 |                                                     |                 |
| CONSTRUCTION NOTES AND SPECIFICATIONS | S/000           |                                                     |                 |
| FOUNDATION LAYOUT                     | S/001           |                                                     |                 |