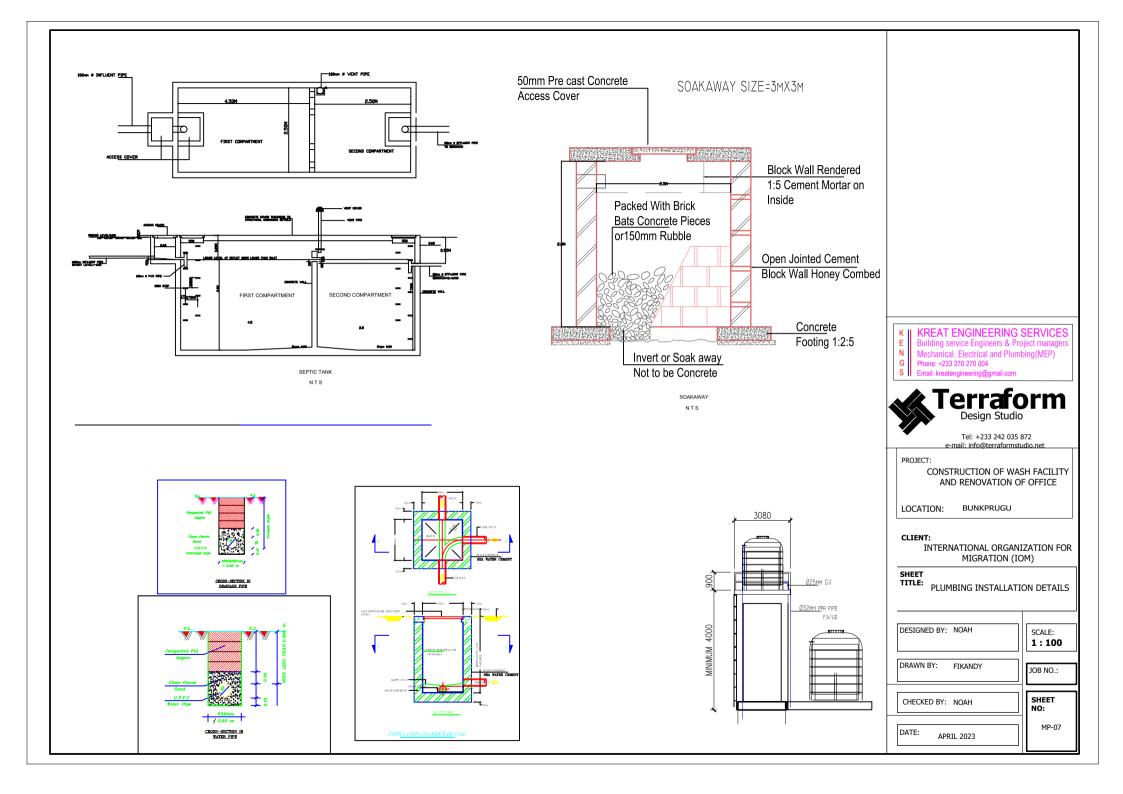

## **ONSTRUCTION**

REV. 01/ AUGUST 2023

| Sheet List                            |                 |                                                     |                 |
|---------------------------------------|-----------------|-----------------------------------------------------|-----------------|
| Sheet Name                            | Sheet<br>Number | Sheet Name                                          | Sheet<br>Number |
| ARCHITECTURAL DRAWINGS                |                 | G . A . GROUND FLOOR SLAB                           | S/002           |
| BORDER POST                           |                 | G . A . ROOF BEAM & R . C . COLUMN FOOTINGS DETAILS | s S/003         |
| COVER                                 | A100            |                                                     | S/004-S/00      |
| DRAWING LIST                          | A100'           | TYPICAL DETAILS OF EXISTING COLUMN TO WALL          | D/001           |
| SITE LOCATION                         | A100a           | TYPICAL DETAILS OF ROOF TRUSS                       | S/006           |
| BLOCK PLAN                            | A101            | WASH FACILITY                                       |                 |
| EXISTING DRAWINGS                     |                 | CONSTRUCTION NOTES AND SPECIFICATIONS               | S/000           |
| GROUND FLOOR PLAN                     | E102            | FOUNDATION LAYOUT & G . A .GROUND FLOOR SLAB        | S/001           |
| ROOF PLAN                             | E103            | G.A .ROOF BEAM &R . C . COLUMN FOOTINGS DETAILS     | S/002           |
| SECTIONS                              | E104            | R . C . ROOF BEAM DETAILS                           | S/003           |
| ELEVATIONS                            | E105            | R . C . ROOF BEAM DETAILS                           | S/004           |
| ELEVATIONS                            | E106            | TYPICAL DETAILS OF ROOF TRUSS                       | S/005           |
| DOOR SCHEDULE                         | E107            | OVERHEAD WATER STAND DETAILS                        | S/001           |
| WINDOW SCHEDULE                       | E108            |                                                     |                 |
| PROPOSED DRAWINGS                     |                 |                                                     |                 |
| GROUND FLOOR PLAN                     | A102            | BUILDING SERVICES                                   |                 |
| ROOF PLAN                             | A103            | BORDER POST                                         |                 |
| DEMOLITION SCHEDULE                   | A104            | ELECTRICAL LIGHTING AND SWITCHING SCHEME            | E01             |
| SECTIONS                              | A105            | ELECTRICAL SMALL POWER LAYOUT                       | E02             |
| ELEVATIONS                            | A106            | BATTERY AND INVERTER LAYOUT                         | E02             |
| ELEVATIONS                            | A107            | PV SOLAR PANEL LAYOUT                               | E04             |
| DOOR SCHEDULE                         | A108            | PV SOLAR PANEL MOUNTING DETAIL,                     | E05             |
| WINDOW SCHEDULE                       | A109            | ELECTRICAL GROUNDING & LIGHTNING PROTECTION         | E06             |
| FINISHES LAYOUT                       | A110            | ELECTRICAL SINGLE LINE DIAGRAM                      | E07             |
|                                       |                 | ELECTRICAL DISTRIBUTION BOARD DIAGRAM               | E08             |
| WASH                                  |                 | FIRE SAFETY LAYOUT                                  | ES01            |
| GROUND FLOOR PLAN                     | A102            | BUILDING DATA SYSTEM                                | ES02            |
| ROOF PLAN                             | A103            | BOILDING DATA STOTEM                                | 2002            |
| SECTIONS                              | A104            | SOIL AND WASTE DRAINAGE SYSTEM                      | MP-01           |
| ELEVATIONS                            | A105            | WATER DISTRIBUTION LAYOUT                           | MP-01           |
| ELEVATIONS                            | A106            | AIR CONDITION AND VENTILATION SYSTEM                | MP-03           |
| ELEVATIONS                            | A107            | WASH BUILDING LIGHTING LAYOUT                       | MP-04           |
| ELEVATIONS                            | A108            | WASH BUILDING WASTE DRAINAGE LAYOUT                 | MP-04           |
| DOOR AND WINDOW SCHEDULE              | A109            | PLUMBING INSTALLATION DETAILS                       | MP-06           |
| INTERIOR ELEVATIONS                   | A110            | PLUMBING INSTALLATION DETAILS                       | MP-07           |
| BALUSTRADE DETAILS                    | A111-A112       | EXTERNAL PLUMBING LAYOUT                            | MP-07           |
| FINISHES LAYOUT                       | P 101           | WASH BUILDING WATER DISTRIBUTION LAYOUT             | E-01            |
| STRUCTURAL DRAWINGS                   |                 |                                                     |                 |
| BORDER POST                           |                 |                                                     |                 |
| CONSTRUCTION NOTES AND SPECIFICATIONS | S/000           |                                                     |                 |
| FOUNDATION LAYOUT                     | S/001           |                                                     |                 |