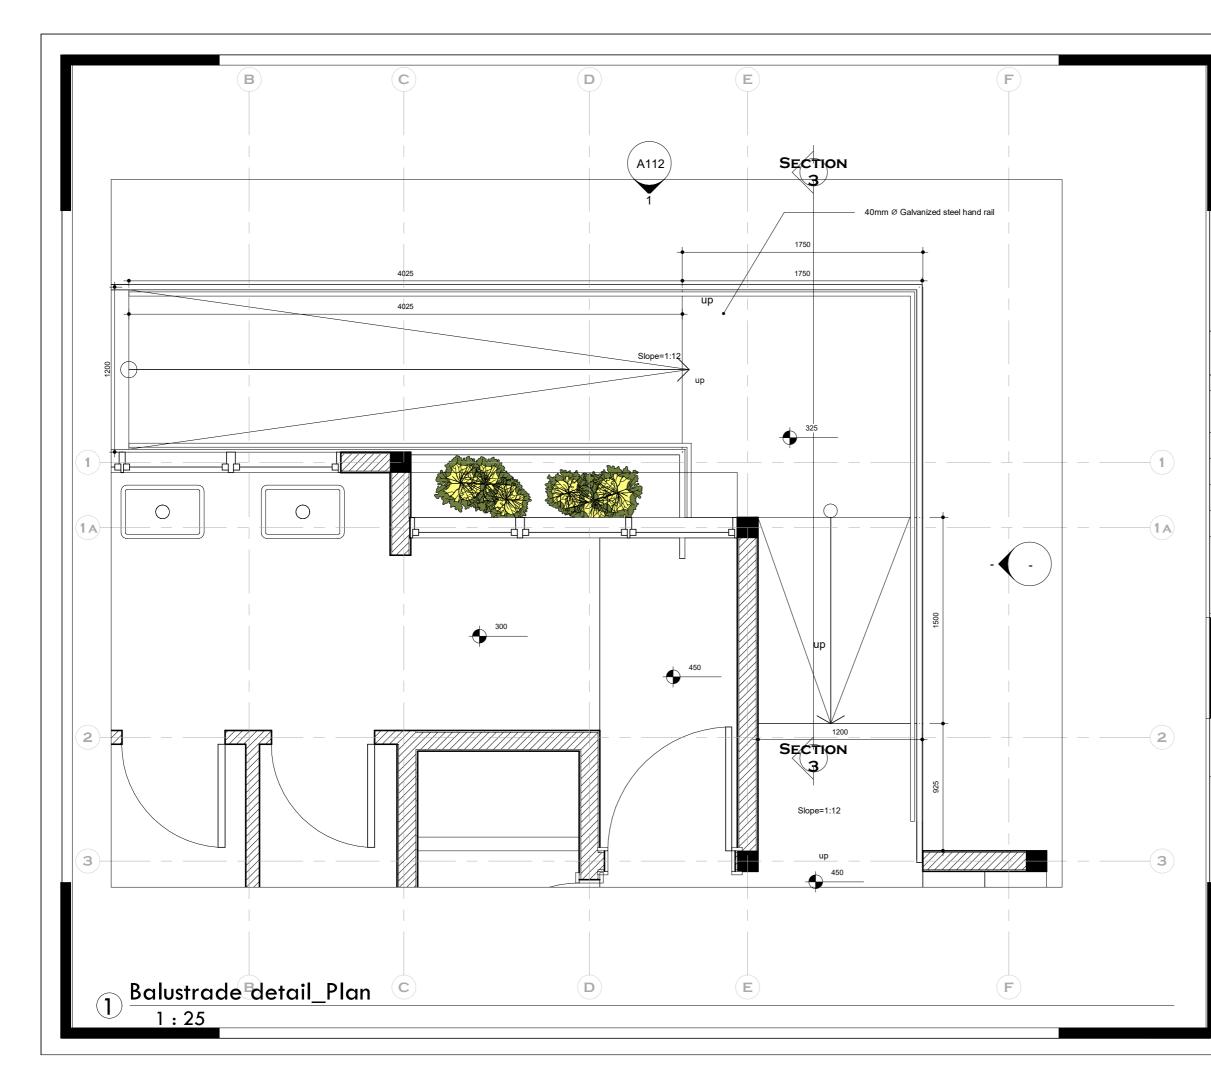

## **ONSTRUCTION**

REV. 01/ AUGUST 2023

| Sheet List                            |                 |                                                     |                 |
|---------------------------------------|-----------------|-----------------------------------------------------|-----------------|
| Sheet Name                            | Sheet<br>Number | Sheet Name                                          | Sheet<br>Number |
| ARCHITECTURAL DRAWINGS                |                 | G . A . GROUND FLOOR SLAB                           | S/002           |
| BORDER POST                           |                 | G . A . ROOF BEAM & R . C . COLUMN FOOTINGS DETAILS | s S/003         |
| COVER                                 | A100            |                                                     | S/004-S/00      |
| DRAWING LIST                          | A100'           | TYPICAL DETAILS OF EXISTING COLUMN TO WALL          | D/001           |
| SITE LOCATION                         | A100a           | TYPICAL DETAILS OF ROOF TRUSS                       | S/006           |
| BLOCK PLAN                            | A101            | WASH FACILITY                                       |                 |
| EXISTING DRAWINGS                     |                 | CONSTRUCTION NOTES AND SPECIFICATIONS               | S/000           |
| GROUND FLOOR PLAN                     | E102            | FOUNDATION LAYOUT & G . A .GROUND FLOOR SLAB        | S/001           |
| ROOF PLAN                             | E103            | G.A .ROOF BEAM &R . C . COLUMN FOOTINGS DETAILS     | S/002           |
| SECTIONS                              | E104            | R . C . ROOF BEAM DETAILS                           | S/003           |
| ELEVATIONS                            | E105            | R . C . ROOF BEAM DETAILS                           | S/004           |
| ELEVATIONS                            | E106            | TYPICAL DETAILS OF ROOF TRUSS                       | S/005           |
| DOOR SCHEDULE                         | E107            | OVERHEAD WATER STAND DETAILS                        | S/001           |
| WINDOW SCHEDULE                       | E108            |                                                     |                 |
| PROPOSED DRAWINGS                     |                 |                                                     |                 |
| GROUND FLOOR PLAN                     | A102            | BUILDING SERVICES                                   |                 |
| ROOF PLAN                             | A103            | BORDER POST                                         |                 |
| DEMOLITION SCHEDULE                   | A104            | ELECTRICAL LIGHTING AND SWITCHING SCHEME            | E01             |
| SECTIONS                              | A105            | ELECTRICAL SMALL POWER LAYOUT                       | E02             |
| ELEVATIONS                            | A106            | BATTERY AND INVERTER LAYOUT                         | E02             |
| ELEVATIONS                            | A107            | PV SOLAR PANEL LAYOUT                               | E04             |
| DOOR SCHEDULE                         | A108            | PV SOLAR PANEL MOUNTING DETAIL,                     | E05             |
| WINDOW SCHEDULE                       | A109            | ELECTRICAL GROUNDING & LIGHTNING PROTECTION         | E06             |
| FINISHES LAYOUT                       | A110            | ELECTRICAL SINGLE LINE DIAGRAM                      | E07             |
|                                       |                 | ELECTRICAL DISTRIBUTION BOARD DIAGRAM               | E08             |
| WASH                                  |                 | FIRE SAFETY LAYOUT                                  | ES01            |
| GROUND FLOOR PLAN                     | A102            | BUILDING DATA SYSTEM                                | ES02            |
| ROOF PLAN                             | A103            | BOILDING DATA STOTEM                                | 2002            |
| SECTIONS                              | A104            | SOIL AND WASTE DRAINAGE SYSTEM                      | MP-01           |
| ELEVATIONS                            | A105            | WATER DISTRIBUTION LAYOUT                           | MP-01           |
| ELEVATIONS                            | A106            | AIR CONDITION AND VENTILATION SYSTEM                | MP-03           |
| ELEVATIONS                            | A107            | WASH BUILDING LIGHTING LAYOUT                       | MP-04           |
| ELEVATIONS                            | A108            | WASH BUILDING WASTE DRAINAGE LAYOUT                 | MP-04           |
| DOOR AND WINDOW SCHEDULE              | A109            | PLUMBING INSTALLATION DETAILS                       | MP-06           |
| INTERIOR ELEVATIONS                   | A110            | PLUMBING INSTALLATION DETAILS                       | MP-07           |
| BALUSTRADE DETAILS                    | A111-A112       | EXTERNAL PLUMBING LAYOUT                            | MP-07           |
| FINISHES LAYOUT                       | P 101           | WASH BUILDING WATER DISTRIBUTION LAYOUT             | E-01            |
| STRUCTURAL DRAWINGS                   |                 |                                                     |                 |
| BORDER POST                           |                 |                                                     |                 |
| CONSTRUCTION NOTES AND SPECIFICATIONS | S/000           |                                                     |                 |
| FOUNDATION LAYOUT                     | S/001           |                                                     |                 |