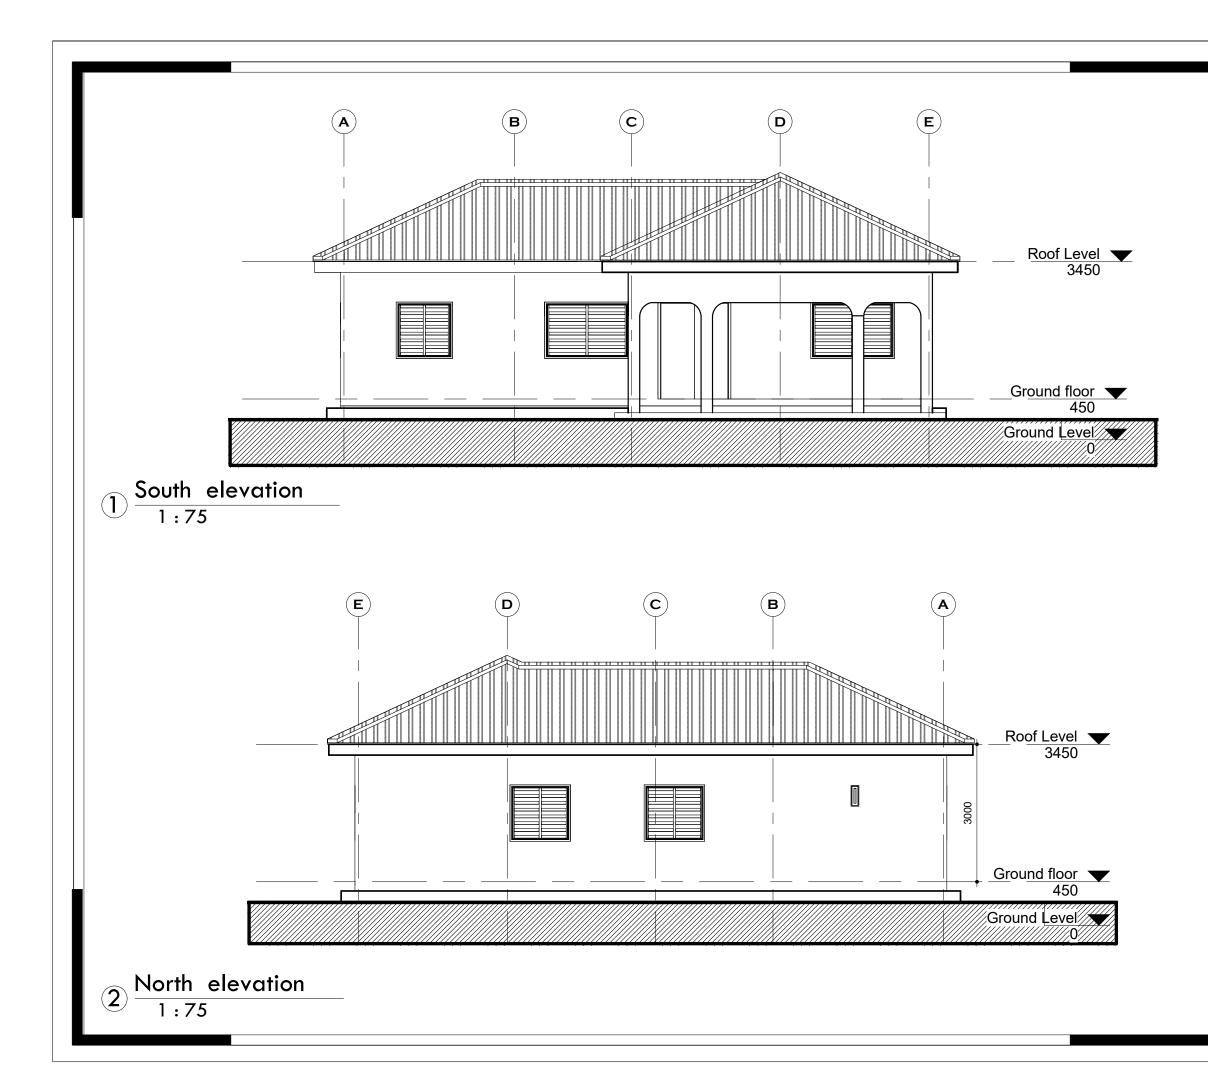

# ARCHITECTURAL DRAWINGS

DO NOT MEASURE DIRECTLY FROM DRAWINGS.

IF IN DOUBT, CONSULT THE ARCHITECT.

ALL DIMENSIONS ARE IN MILLIMETERS.

DO NOT DUPLICATE THE DRAWINGS WITHOUT THE CONSENT OF THE ARCHITECT

| DATE <b>DESCRIPTION</b>                                      |                                                |              |  |  |  |
|--------------------------------------------------------------|------------------------------------------------|--------------|--|--|--|
|                                                              |                                                |              |  |  |  |
|                                                              |                                                |              |  |  |  |
|                                                              |                                                |              |  |  |  |
|                                                              |                                                |              |  |  |  |
| (WASH) FA                                                    | WATER, SANITATION ANI<br>CILITY AND RENOVATION |              |  |  |  |
| BORDER PO                                                    | <u>BUNKPURUGU, NORTH E</u>                     | AST REGION   |  |  |  |
| CLIENT:<br>INTERNATIONAL ORGANIZATION FOR<br>MIGRATION (IOM) |                                                |              |  |  |  |
| TITLE:                                                       | OCATION                                        |              |  |  |  |
| DESIGNED BY:<br>Elvis Asiedu SCALE:<br>1 : 200               |                                                |              |  |  |  |
| DRAWN BY:<br>George Hughes                                   |                                                |              |  |  |  |
| CHECKED B                                                    | Y:<br><b>Elvis Asiedu</b>                      | SHEET<br>NO: |  |  |  |
| DATE: 5/11/2023 10:58:21 AM                                  |                                                |              |  |  |  |
|                                                              |                                                |              |  |  |  |