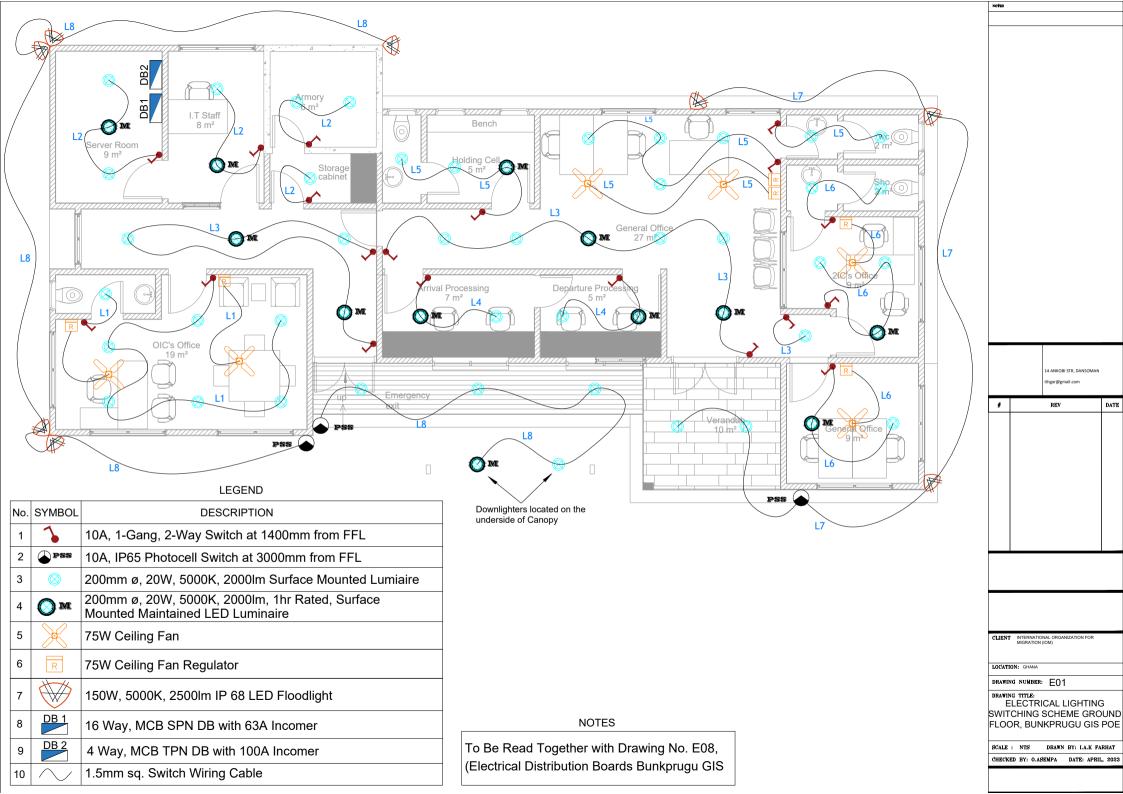

## **ONSTRUCTION**

REV. 01/ AUGUST 2023

| Sheet List                            |                 |                                                     |                 |
|---------------------------------------|-----------------|-----------------------------------------------------|-----------------|
| Sheet Name                            | Sheet<br>Number | Sheet Name                                          | Sheet<br>Number |
| ARCHITECTURAL DRAWINGS                |                 | G . A . GROUND FLOOR SLAB                           | S/002           |
| BORDER POST                           |                 | G . A . ROOF BEAM & R . C . COLUMN FOOTINGS DETAILS | s S/003         |
| COVER                                 | A100            |                                                     | S/004-S/00      |
| DRAWING LIST                          | A100'           | TYPICAL DETAILS OF EXISTING COLUMN TO WALL          | D/001           |
| SITE LOCATION                         | A100a           | TYPICAL DETAILS OF ROOF TRUSS                       | S/006           |
| BLOCK PLAN                            | A101            | WASH FACILITY                                       |                 |
| EXISTING DRAWINGS                     |                 | CONSTRUCTION NOTES AND SPECIFICATIONS               | S/000           |
| GROUND FLOOR PLAN                     | E102            | FOUNDATION LAYOUT & G . A .GROUND FLOOR SLAB        | S/001           |
| ROOF PLAN                             | E103            | G.A .ROOF BEAM &R . C . COLUMN FOOTINGS DETAILS     | S/002           |
| SECTIONS                              | E104            | R . C . ROOF BEAM DETAILS                           | S/003           |
| ELEVATIONS                            | E105            | R . C . ROOF BEAM DETAILS                           | S/004           |
| ELEVATIONS                            | E106            | TYPICAL DETAILS OF ROOF TRUSS                       | S/005           |
| DOOR SCHEDULE                         | E107            | OVERHEAD WATER STAND DETAILS                        | S/001           |
| WINDOW SCHEDULE                       | E108            |                                                     |                 |
| PROPOSED DRAWINGS                     |                 |                                                     |                 |
| GROUND FLOOR PLAN                     | A102            | BUILDING SERVICES                                   |                 |
| ROOF PLAN                             | A103            | BORDER POST                                         |                 |
| DEMOLITION SCHEDULE                   | A104            | ELECTRICAL LIGHTING AND SWITCHING SCHEME            | E01             |
| SECTIONS                              | A105            | ELECTRICAL SMALL POWER LAYOUT                       | E02             |
| ELEVATIONS                            | A106            | BATTERY AND INVERTER LAYOUT                         | E02             |
| ELEVATIONS                            | A107            | PV SOLAR PANEL LAYOUT                               | E04             |
| DOOR SCHEDULE                         | A108            | PV SOLAR PANEL MOUNTING DETAIL,                     | E05             |
| WINDOW SCHEDULE                       | A109            | ELECTRICAL GROUNDING & LIGHTNING PROTECTION         | E06             |
| FINISHES LAYOUT                       | A110            | ELECTRICAL SINGLE LINE DIAGRAM                      | E07             |
|                                       |                 | ELECTRICAL DISTRIBUTION BOARD DIAGRAM               | E08             |
| WASH                                  |                 | FIRE SAFETY LAYOUT                                  | ES01            |
| GROUND FLOOR PLAN                     | A102            | BUILDING DATA SYSTEM                                | ES02            |
| ROOF PLAN                             | A103            | BOILDING DATA STOTEM                                | 2002            |
| SECTIONS                              | A104            | SOIL AND WASTE DRAINAGE SYSTEM                      | MP-01           |
| ELEVATIONS                            | A105            | WATER DISTRIBUTION LAYOUT                           | MP-01           |
| ELEVATIONS                            | A106            | AIR CONDITION AND VENTILATION SYSTEM                | MP-03           |
| ELEVATIONS                            | A107            | WASH BUILDING LIGHTING LAYOUT                       | MP-04           |
| ELEVATIONS                            | A108            | WASH BUILDING WASTE DRAINAGE LAYOUT                 | MP-04           |
| DOOR AND WINDOW SCHEDULE              | A109            | PLUMBING INSTALLATION DETAILS                       | MP-06           |
| INTERIOR ELEVATIONS                   | A110            | PLUMBING INSTALLATION DETAILS                       | MP-07           |
| BALUSTRADE DETAILS                    | A111-A112       | EXTERNAL PLUMBING LAYOUT                            | MP-07           |
| FINISHES LAYOUT                       | P 101           | WASH BUILDING WATER DISTRIBUTION LAYOUT             | E-01            |
| STRUCTURAL DRAWINGS                   |                 |                                                     |                 |
| BORDER POST                           |                 |                                                     |                 |
| CONSTRUCTION NOTES AND SPECIFICATIONS | S/000           |                                                     |                 |
| FOUNDATION LAYOUT                     | S/001           |                                                     |                 |