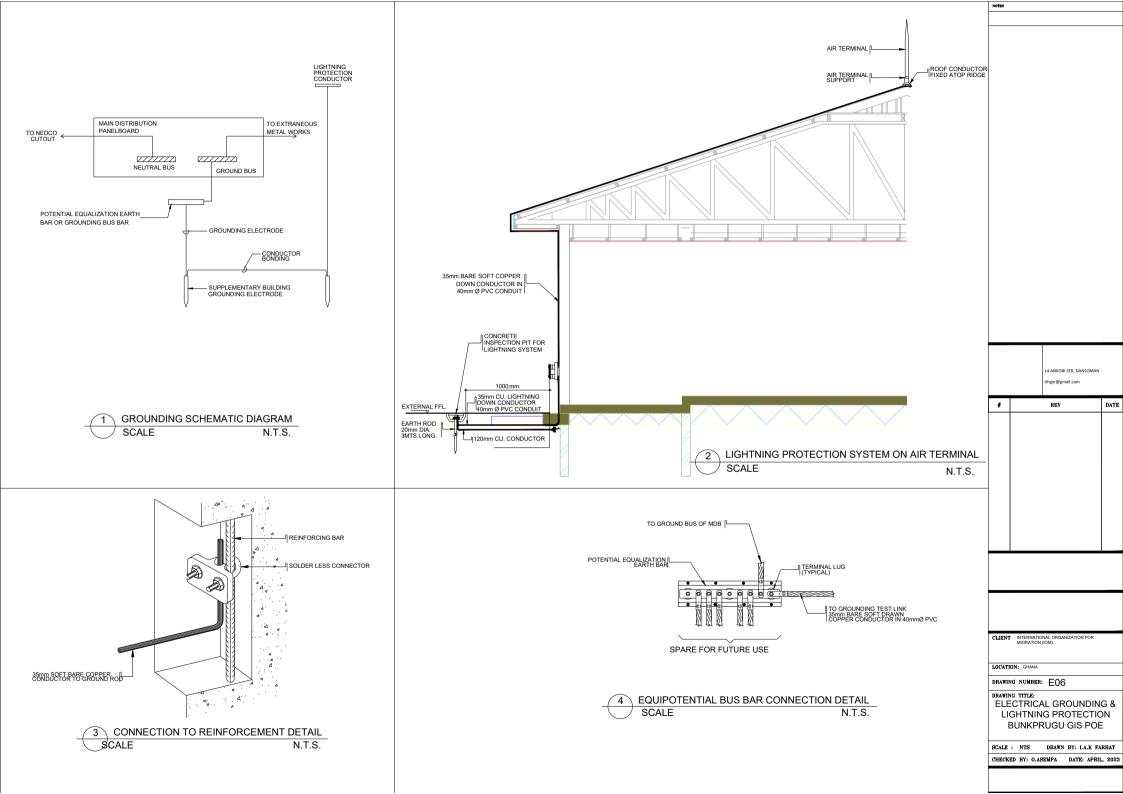

## **ONSTRUCTION**

REV. 01/ AUGUST 2023

| Sheet List                            |                 |                                                     |                 |
|---------------------------------------|-----------------|-----------------------------------------------------|-----------------|
| Sheet Name                            | Sheet<br>Number | Sheet Name                                          | Sheet<br>Number |
| ARCHITECTURAL DRAWINGS                |                 | G . A . GROUND FLOOR SLAB                           | S/002           |
| BORDER POST                           |                 | G . A . ROOF BEAM & R . C . COLUMN FOOTINGS DETAILS | s S/003         |
| COVER                                 | A100            |                                                     | S/004-S/00      |
| DRAWING LIST                          | A100'           | TYPICAL DETAILS OF EXISTING COLUMN TO WALL          | D/001           |
| SITE LOCATION                         | A100a           | TYPICAL DETAILS OF ROOF TRUSS                       | S/006           |
| BLOCK PLAN                            | A101            | WASH FACILITY                                       |                 |
| EXISTING DRAWINGS                     |                 | CONSTRUCTION NOTES AND SPECIFICATIONS               | S/000           |
| GROUND FLOOR PLAN                     | E102            | FOUNDATION LAYOUT & G . A .GROUND FLOOR SLAB        | S/001           |
| ROOF PLAN                             | E103            | G.A .ROOF BEAM &R . C . COLUMN FOOTINGS DETAILS     | S/002           |
| SECTIONS                              | E104            | R . C . ROOF BEAM DETAILS                           | S/003           |
| ELEVATIONS                            | E105            | R . C . ROOF BEAM DETAILS                           | S/004           |
| ELEVATIONS                            | E106            | TYPICAL DETAILS OF ROOF TRUSS                       | S/005           |
| DOOR SCHEDULE                         | E107            | OVERHEAD WATER STAND DETAILS                        | S/001           |
| WINDOW SCHEDULE                       | E108            |                                                     |                 |
| PROPOSED DRAWINGS                     |                 |                                                     |                 |
| GROUND FLOOR PLAN                     | A102            | BUILDING SERVICES                                   |                 |
| ROOF PLAN                             | A103            | BORDER POST                                         |                 |
| DEMOLITION SCHEDULE                   | A104            | ELECTRICAL LIGHTING AND SWITCHING SCHEME            | E01             |
| SECTIONS                              | A105            | ELECTRICAL SMALL POWER LAYOUT                       | E02             |
| ELEVATIONS                            | A106            | BATTERY AND INVERTER LAYOUT                         | E02             |
| ELEVATIONS                            | A107            | PV SOLAR PANEL LAYOUT                               | E04             |
| DOOR SCHEDULE                         | A108            | PV SOLAR PANEL MOUNTING DETAIL,                     | E05             |
| WINDOW SCHEDULE                       | A109            | ELECTRICAL GROUNDING & LIGHTNING PROTECTION         | E06             |
| FINISHES LAYOUT                       | A110            | ELECTRICAL SINGLE LINE DIAGRAM                      | E07             |
|                                       |                 | ELECTRICAL DISTRIBUTION BOARD DIAGRAM               | E08             |
| WASH                                  |                 | FIRE SAFETY LAYOUT                                  | ES01            |
| GROUND FLOOR PLAN                     | A102            | BUILDING DATA SYSTEM                                | ES02            |
| ROOF PLAN                             | A103            | BOILDING DATA STOTEM                                | 2002            |
| SECTIONS                              | A104            | SOIL AND WASTE DRAINAGE SYSTEM                      | MP-01           |
| ELEVATIONS                            | A105            | WATER DISTRIBUTION LAYOUT                           | MP-01           |
| ELEVATIONS                            | A106            | AIR CONDITION AND VENTILATION SYSTEM                | MP-03           |
| ELEVATIONS                            | A107            | WASH BUILDING LIGHTING LAYOUT                       | MP-04           |
| ELEVATIONS                            | A108            | WASH BUILDING WASTE DRAINAGE LAYOUT                 | MP-04           |
| DOOR AND WINDOW SCHEDULE              | A109            | PLUMBING INSTALLATION DETAILS                       | MP-06           |
| INTERIOR ELEVATIONS                   | A110            | PLUMBING INSTALLATION DETAILS                       | MP-07           |
| BALUSTRADE DETAILS                    | A111-A112       | EXTERNAL PLUMBING LAYOUT                            | MP-07           |
| FINISHES LAYOUT                       | P 101           | WASH BUILDING WATER DISTRIBUTION LAYOUT             | E-01            |
| STRUCTURAL DRAWINGS                   |                 |                                                     |                 |
| BORDER POST                           |                 |                                                     |                 |
| CONSTRUCTION NOTES AND SPECIFICATIONS | S/000           |                                                     |                 |
| FOUNDATION LAYOUT                     | S/001           |                                                     |                 |