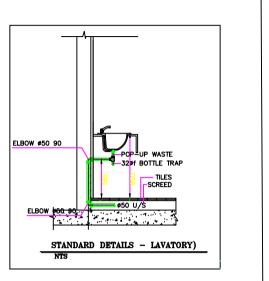

## **ONSTRUCTION**

REV. 01/ AUGUST 2023

| Sheet List                            |                 |                                                     |                 |
|---------------------------------------|-----------------|-----------------------------------------------------|-----------------|
| Sheet Name                            | Sheet<br>Number | Sheet Name                                          | Sheet<br>Number |
| ARCHITECTURAL DRAWINGS                |                 | G . A . GROUND FLOOR SLAB                           | S/002           |
| BORDER POST                           |                 | G . A . ROOF BEAM & R . C . COLUMN FOOTINGS DETAILS | s S/003         |
| COVER                                 | A100            |                                                     | S/004-S/00      |
| DRAWING LIST                          | A100'           | TYPICAL DETAILS OF EXISTING COLUMN TO WALL          | D/001           |
| SITE LOCATION                         | A100a           | TYPICAL DETAILS OF ROOF TRUSS                       | S/006           |
| BLOCK PLAN                            | A101            | WASH FACILITY                                       |                 |
| EXISTING DRAWINGS                     |                 | CONSTRUCTION NOTES AND SPECIFICATIONS               | S/000           |
| GROUND FLOOR PLAN                     | E102            | FOUNDATION LAYOUT & G . A .GROUND FLOOR SLAB        | S/001           |
| ROOF PLAN                             | E103            | G.A .ROOF BEAM &R . C . COLUMN FOOTINGS DETAILS     | S/002           |
| SECTIONS                              | E104            | R . C . ROOF BEAM DETAILS                           | S/003           |
| ELEVATIONS                            | E105            | R . C . ROOF BEAM DETAILS                           | S/004           |
| ELEVATIONS                            | E106            | TYPICAL DETAILS OF ROOF TRUSS                       | S/005           |
| DOOR SCHEDULE                         | E107            | OVERHEAD WATER STAND DETAILS                        | S/001           |
| WINDOW SCHEDULE                       | E108            |                                                     |                 |
| PROPOSED DRAWINGS                     |                 |                                                     |                 |
| GROUND FLOOR PLAN                     | A102            | BUILDING SERVICES                                   |                 |
| ROOF PLAN                             | A103            | BORDER POST                                         |                 |
| DEMOLITION SCHEDULE                   | A104            | ELECTRICAL LIGHTING AND SWITCHING SCHEME            | E01             |
| SECTIONS                              | A105            | ELECTRICAL SMALL POWER LAYOUT                       | E02             |
| ELEVATIONS                            | A106            | BATTERY AND INVERTER LAYOUT                         | E02             |
| ELEVATIONS                            | A107            | PV SOLAR PANEL LAYOUT                               | E04             |
| DOOR SCHEDULE                         | A108            | PV SOLAR PANEL MOUNTING DETAIL,                     | E05             |
| WINDOW SCHEDULE                       | A109            | ELECTRICAL GROUNDING & LIGHTNING PROTECTION         | E06             |
| FINISHES LAYOUT                       | A110            | ELECTRICAL SINGLE LINE DIAGRAM                      | E07             |
|                                       |                 | ELECTRICAL DISTRIBUTION BOARD DIAGRAM               | E08             |
| WASH                                  |                 | FIRE SAFETY LAYOUT                                  | ES01            |
| GROUND FLOOR PLAN                     | A102            | BUILDING DATA SYSTEM                                | ES02            |
| ROOF PLAN                             | A103            | BOILDING DATA STOTEM                                | 2002            |
| SECTIONS                              | A104            | SOIL AND WASTE DRAINAGE SYSTEM                      | MP-01           |
| ELEVATIONS                            | A105            | WATER DISTRIBUTION LAYOUT                           | MP-01           |
| ELEVATIONS                            | A106            | AIR CONDITION AND VENTILATION SYSTEM                | MP-03           |
| ELEVATIONS                            | A107            | WASH BUILDING LIGHTING LAYOUT                       | MP-04           |
| ELEVATIONS                            | A108            | WASH BUILDING WASTE DRAINAGE LAYOUT                 | MP-04           |
| DOOR AND WINDOW SCHEDULE              | A109            | PLUMBING INSTALLATION DETAILS                       | MP-06           |
| INTERIOR ELEVATIONS                   | A110            | PLUMBING INSTALLATION DETAILS                       | MP-07           |
| BALUSTRADE DETAILS                    | A111-A112       | EXTERNAL PLUMBING LAYOUT                            | MP-07           |
| FINISHES LAYOUT                       | P 101           | WASH BUILDING WATER DISTRIBUTION LAYOUT             | E-01            |
| STRUCTURAL DRAWINGS                   |                 |                                                     |                 |
| BORDER POST                           |                 |                                                     |                 |
| CONSTRUCTION NOTES AND SPECIFICATIONS | S/000           |                                                     |                 |
| FOUNDATION LAYOUT                     | S/001           |                                                     |                 |