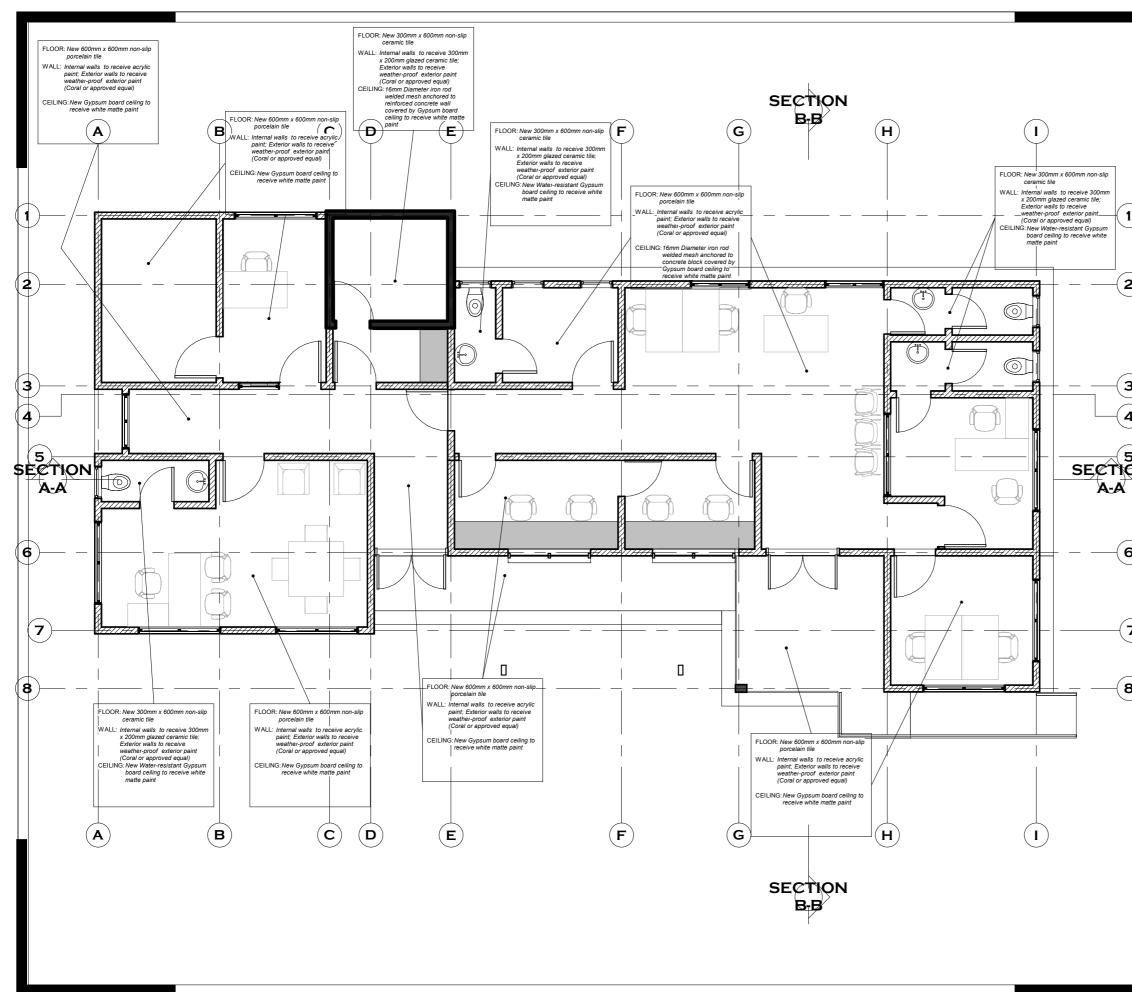

Y:<br>Elvis Asiedu                          | SCALE:       |  |  |
|                                                   |                                              |              |  |  |
| DRAWN BY:<br>George Hughes                        |                                              |              |  |  |
|                                                   |                                              |              |  |  |
| CHECKED B                                         | Y:<br>Elvis Asiedu                           | SHEET<br>NO: |  |  |
| 8/16                                              | /2023 6:58:45 AM                             | A109         |  |  |
|                                                   |                                              |              |  |  |



|          | IF IN DOUB<br>ALL DIMENS<br>DO NOT DU | ES<br>ASURE DIRECTLY FROM<br>T, CONSULT THE ARCHI<br>GIONS ARE IN MILLIMET<br>PLICATE THE DRAWING<br>NT OF THE ARCHITECT | TECT.<br>TERS.                                    |
|----------|---------------------------------------|--------------------------------------------------------------------------------------------------------------------------|---------------------------------------------------|
| 1        |                                       |                                                                                                                          |                                                   |
| 2        |                                       |