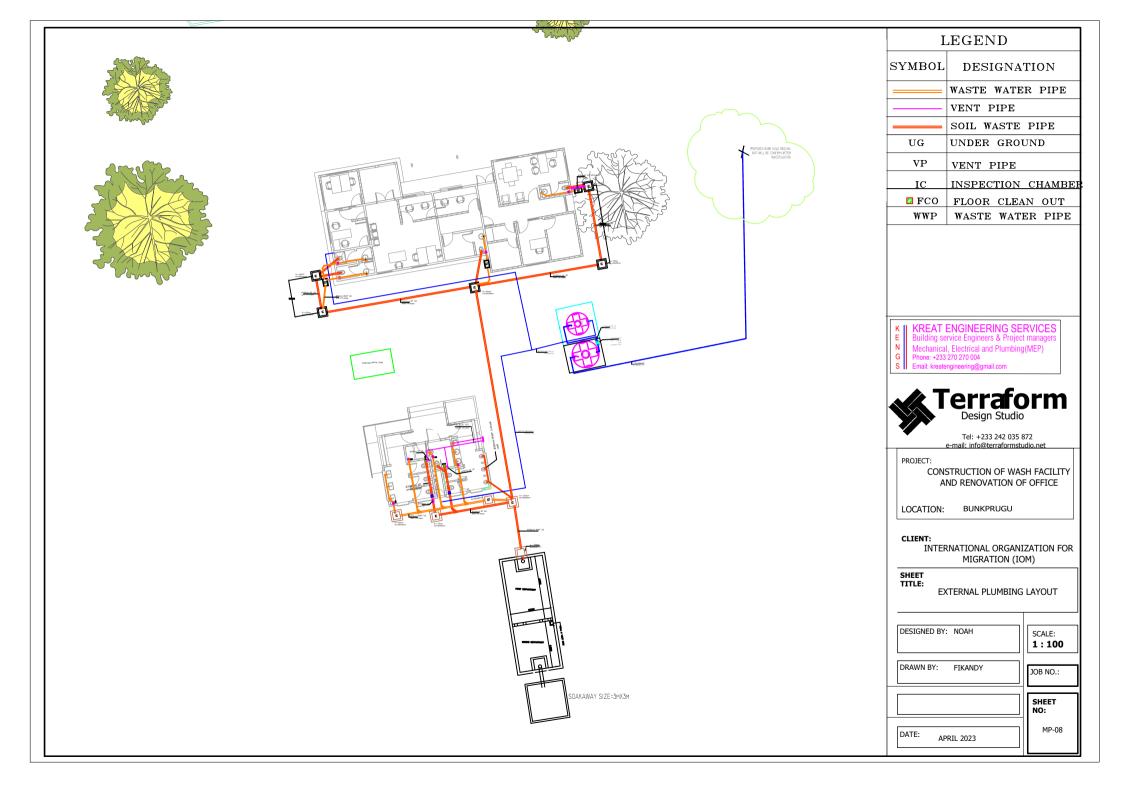

## **ONSTRUCTION**

REV. 01/ AUGUST 2023

| Sheet List                            |                 |                                                     |                 |
|---------------------------------------|-----------------|-----------------------------------------------------|-----------------|
| Sheet Name                            | Sheet<br>Number | Sheet Name                                          | Sheet<br>Number |
| ARCHITECTURAL DRAWINGS                |                 | G . A . GROUND FLOOR SLAB                           | S/002           |
| BORDER POST                           |                 | G . A . ROOF BEAM & R . C . COLUMN FOOTINGS DETAILS | s S/003         |
| COVER                                 | A100            |                                                     | S/004-S/00      |
| DRAWING LIST                          | A100'           | TYPICAL DETAILS OF EXISTING COLUMN TO WALL          | D/001           |
| SITE LOCATION                         | A100a           | TYPICAL DETAILS OF ROOF TRUSS                       | S/006           |
| BLOCK PLAN                            | A101            | WASH FACILITY                                       |                 |
| EXISTING DRAWINGS                     |                 | CONSTRUCTION NOTES AND SPECIFICATIONS               | S/000           |
| GROUND FLOOR PLAN                     | E102            | FOUNDATION LAYOUT & G . A .GROUND FLOOR SLAB        | S/001           |
| ROOF PLAN                             | E103            | G.A .ROOF BEAM &R . C . COLUMN FOOTINGS DETAILS     | S/002           |
| SECTIONS                              | E104            | R . C . ROOF BEAM DETAILS                           | S/003           |
| ELEVATIONS                            | E105            | R . C . ROOF BEAM DETAILS                           | S/004           |
| ELEVATIONS                            | E106            | TYPICAL DETAILS OF ROOF TRUSS                       | S/005           |
| DOOR SCHEDULE                         | E107            | OVERHEAD WATER STAND DETAILS                        | S/001           |
| WINDOW SCHEDULE                       | E108            |                                                     |                 |
| PROPOSED DRAWINGS                     |                 |                                                     |                 |
| GROUND FLOOR PLAN                     | A102            | BUILDING SERVICES                                   |                 |
| ROOF PLAN                             | A103            | BORDER POST                                         |                 |
| DEMOLITION SCHEDULE                   | A104            | ELECTRICAL LIGHTING AND SWITCHING SCHEME            | E01             |
| SECTIONS                              | A105            | ELECTRICAL SMALL POWER LAYOUT                       | E02             |
| ELEVATIONS                            | A106            | BATTERY AND INVERTER LAYOUT                         | E02             |
| ELEVATIONS                            | A107            | PV SOLAR PANEL LAYOUT                               | E04             |
| DOOR SCHEDULE                         | A108            | PV SOLAR PANEL MOUNTING DETAIL,                     | E05             |
| WINDOW SCHEDULE                       | A109            | ELECTRICAL GROUNDING & LIGHTNING PROTECTION         | E06             |
| FINISHES LAYOUT                       | A110            | ELECTRICAL SINGLE LINE DIAGRAM                      | E07             |
|                                       |                 | ELECTRICAL DISTRIBUTION BOARD DIAGRAM               | E08             |
| WASH                                  |                 | FIRE SAFETY LAYOUT                                  | ES01            |
| GROUND FLOOR PLAN                     | A102            | BUILDING DATA SYSTEM                                | ES02            |
| ROOF PLAN                             | A103            | BOILDING DATA STOTEM                                | 2002            |
| SECTIONS                              | A104            | SOIL AND WASTE DRAINAGE SYSTEM                      | MP-01           |
| ELEVATIONS                            | A105            | WATER DISTRIBUTION LAYOUT                           | MP-01           |
| ELEVATIONS                            | A106            | AIR CONDITION AND VENTILATION SYSTEM                | MP-03           |
| ELEVATIONS                            | A107            | WASH BUILDING LIGHTING LAYOUT                       | MP-04           |
| ELEVATIONS                            | A108            | WASH BUILDING WASTE DRAINAGE LAYOUT                 | MP-04           |
| DOOR AND WINDOW SCHEDULE              | A109            | PLUMBING INSTALLATION DETAILS                       | MP-06           |
| INTERIOR ELEVATIONS                   | A110            | PLUMBING INSTALLATION DETAILS                       | MP-07           |
| BALUSTRADE DETAILS                    | A111-A112       | EXTERNAL PLUMBING LAYOUT                            | MP-07           |
| FINISHES LAYOUT                       | P 101           | WASH BUILDING WATER DISTRIBUTION LAYOUT             | E-01            |
| STRUCTURAL DRAWINGS                   |                 |                                                     |                 |
| BORDER POST                           |                 |                                                     |                 |
| CONSTRUCTION NOTES AND SPECIFICATIONS | S/000           |                                                     |                 |
| FOUNDATION LAYOUT                     | S/001           |                                                     |                 |