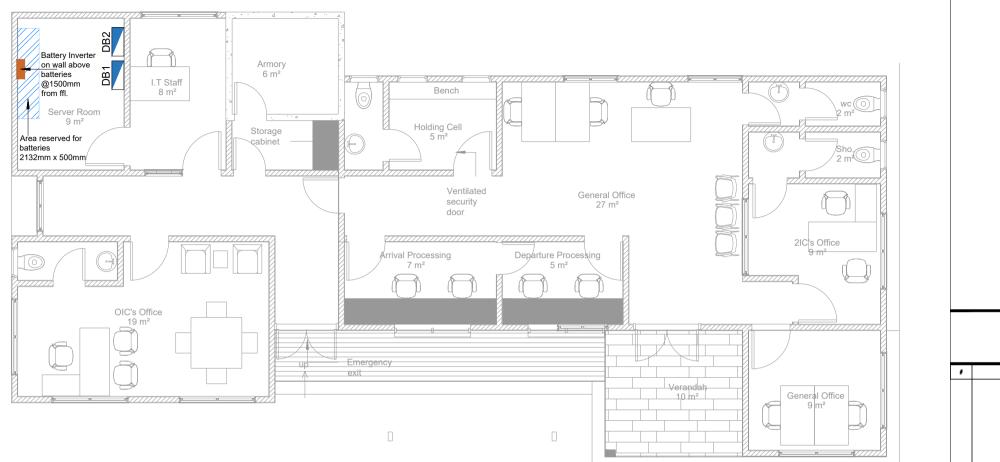

## **ONSTRUCTION**

REV. 01/ AUGUST 2023

| Sheet List                            |                 |                                                     |                 |
|---------------------------------------|-----------------|-----------------------------------------------------|-----------------|
| Sheet Name                            | Sheet<br>Number | Sheet Name                                          | Sheet<br>Number |
| ARCHITECTURAL DRAWINGS                |                 | G . A . GROUND FLOOR SLAB                           | S/002           |
| BORDER POST                           |                 | G . A . ROOF BEAM & R . C . COLUMN FOOTINGS DETAILS | s S/003         |
| COVER                                 | A100            |                                                     | S/004-S/00      |
| DRAWING LIST                          | A100'           | TYPICAL DETAILS OF EXISTING COLUMN TO WALL          | D/001           |
| SITE LOCATION                         | A100a           | TYPICAL DETAILS OF ROOF TRUSS                       | S/006           |
| BLOCK PLAN                            | A101            | WASH FACILITY                                       |                 |
| EXISTING DRAWINGS                     |                 | CONSTRUCTION NOTES AND SPECIFICATIONS               | S/000           |
| GROUND FLOOR PLAN                     | E102            | FOUNDATION LAYOUT & G . A .GROUND FLOOR SLAB        | S/001           |
| ROOF PLAN                             | E103            | G.A .ROOF BEAM &R . C . COLUMN FOOTINGS DETAILS     | S/002           |
| SECTIONS                              | E104            | R . C . ROOF BEAM DETAILS                           | S/003           |
| ELEVATIONS                            | E105            | R . C . ROOF BEAM DETAILS                           | S/004           |
| ELEVATIONS                            | E106            | TYPICAL DETAILS OF ROOF TRUSS                       | S/005           |
| DOOR SCHEDULE                         | E107            | OVERHEAD WATER STAND DETAILS                        | S/001           |
| WINDOW SCHEDULE                       | E108            |                                                     |                 |
| PROPOSED DRAWINGS                     |                 |                                                     |                 |
| GROUND FLOOR PLAN                     | A102            | BUILDING SERVICES                                   |                 |
| ROOF PLAN                             | A103            | BORDER POST                                         |                 |
| DEMOLITION SCHEDULE                   | A104            | ELECTRICAL LIGHTING AND SWITCHING SCHEME            | E01             |
| SECTIONS                              | A105            | ELECTRICAL SMALL POWER LAYOUT                       | E02             |
| ELEVATIONS                            | A106            | BATTERY AND INVERTER LAYOUT                         | E02             |
| ELEVATIONS                            | A107            | PV SOLAR PANEL LAYOUT                               | E04             |
| DOOR SCHEDULE                         | A108            | PV SOLAR PANEL MOUNTING DETAIL,                     | E05             |
| WINDOW SCHEDULE                       | A109            | ELECTRICAL GROUNDING & LIGHTNING PROTECTION         | E06             |
| FINISHES LAYOUT                       | A110            | ELECTRICAL SINGLE LINE DIAGRAM                      | E07             |
|                                       |                 | ELECTRICAL DISTRIBUTION BOARD DIAGRAM               | E08             |
| WASH                                  |                 | FIRE SAFETY LAYOUT                                  | ES01            |
| GROUND FLOOR PLAN                     | A102            | BUILDING DATA SYSTEM                                | ES02            |
| ROOF PLAN                             | A103            | BOILDING DATA STOTEM                                | 2002            |
| SECTIONS                              | A104            | SOIL AND WASTE DRAINAGE SYSTEM                      | MP-01           |
| ELEVATIONS                            | A105            | WATER DISTRIBUTION LAYOUT                           | MP-01           |
| ELEVATIONS                            | A106            | AIR CONDITION AND VENTILATION SYSTEM                | MP-03           |
| ELEVATIONS                            | A107            | WASH BUILDING LIGHTING LAYOUT                       | MP-04           |
| ELEVATIONS                            | A108            | WASH BUILDING WASTE DRAINAGE LAYOUT                 | MP-04           |
| DOOR AND WINDOW SCHEDULE              | A109            | PLUMBING INSTALLATION DETAILS                       | MP-06           |
| INTERIOR ELEVATIONS                   | A110            | PLUMBING INSTALLATION DETAILS                       | MP-07           |
| BALUSTRADE DETAILS                    | A111-A112       | EXTERNAL PLUMBING LAYOUT                            | MP-07           |
| FINISHES LAYOUT                       | P 101           | WASH BUILDING WATER DISTRIBUTION LAYOUT             | E-01            |
| STRUCTURAL DRAWINGS                   |                 |                                                     |                 |
| BORDER POST                           |                 |                                                     |                 |
| CONSTRUCTION NOTES AND SPECIFICATIONS | S/000           |                                                     |                 |
| FOUNDATION LAYOUT                     | S/001           |                                                     |                 |