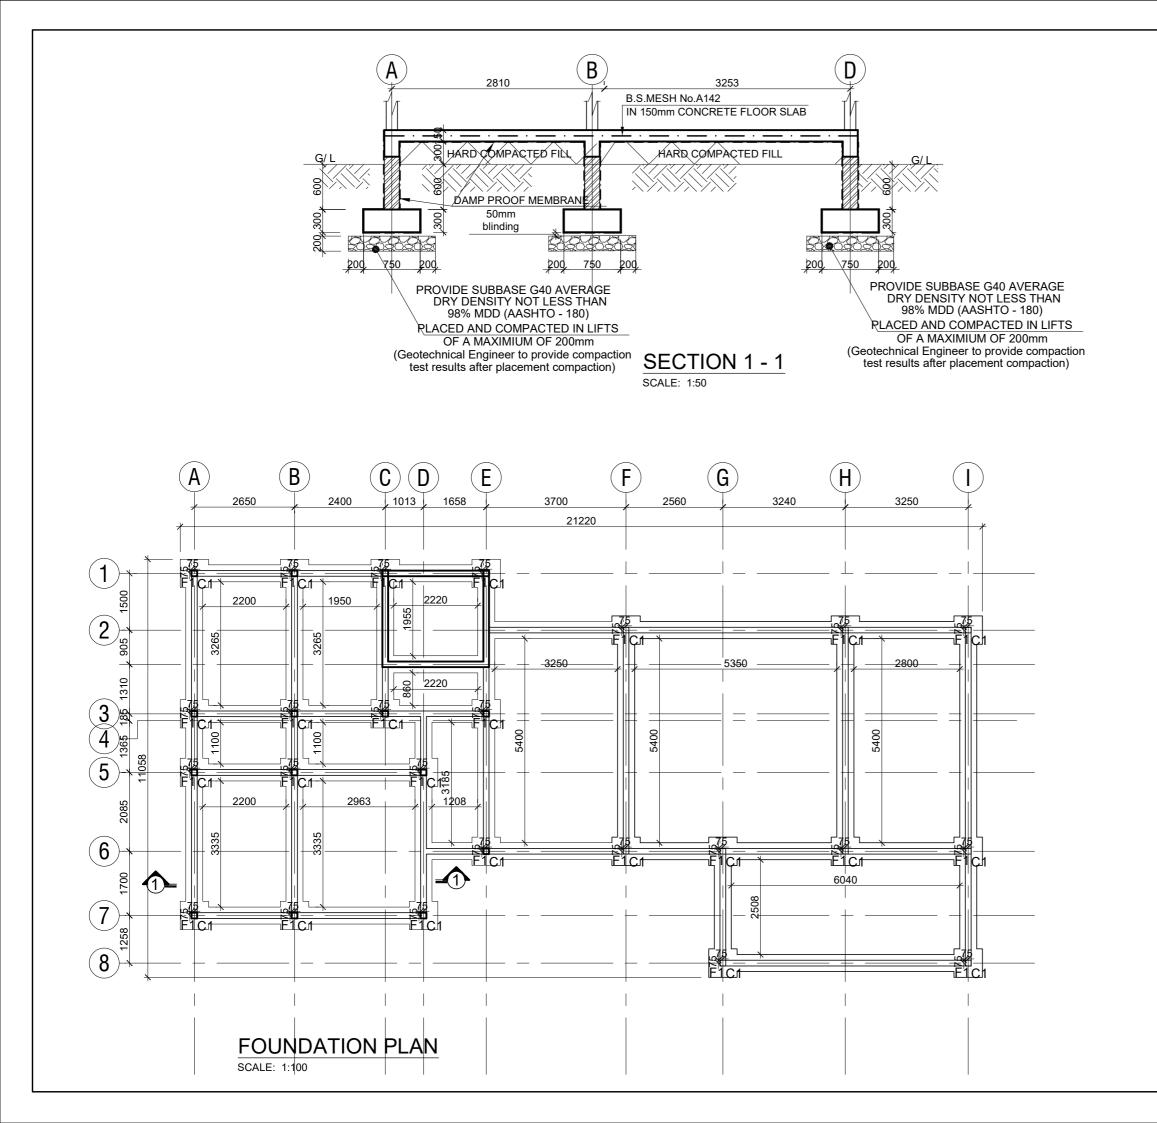

## **ONSTRUCTION**

REV. 01/ AUGUST 2023

| Sheet List                            |                 |                                                     |                 |
|---------------------------------------|-----------------|-----------------------------------------------------|-----------------|
| Sheet Name                            | Sheet<br>Number | Sheet Name                                          | Sheet<br>Number |
| ARCHITECTURAL DRAWINGS                |                 | G . A . GROUND FLOOR SLAB                           | S/002           |
| BORDER POST                           |                 | G . A . ROOF BEAM & R . C . COLUMN FOOTINGS DETAILS | s S/003         |
| COVER                                 | A100            |                                                     | S/004-S/00      |
| DRAWING LIST                          | A100'           | TYPICAL DETAILS OF EXISTING COLUMN TO WALL          | D/001           |
| SITE LOCATION                         | A100a           | TYPICAL DETAILS OF ROOF TRUSS                       | S/006           |
| BLOCK PLAN                            | A101            | WASH FACILITY                                       |                 |
| EXISTING DRAWINGS                     |                 | CONSTRUCTION NOTES AND SPECIFICATIONS               | S/000           |
| GROUND FLOOR PLAN                     | E102            | FOUNDATION LAYOUT & G . A .GROUND FLOOR SLAB        | S/001           |
| ROOF PLAN                             | E103            | G.A .ROOF BEAM &R . C . COLUMN FOOTINGS DETAILS     | S/002           |
| SECTIONS                              | E104            | R . C . ROOF BEAM DETAILS                           | S/003           |
| ELEVATIONS                            | E105            | R . C . ROOF BEAM DETAILS                           | S/004           |
| ELEVATIONS                            | E106            | TYPICAL DETAILS OF ROOF TRUSS                       | S/005           |
| DOOR SCHEDULE                         | E107            | OVERHEAD WATER STAND DETAILS                        | S/001           |
| WINDOW SCHEDULE                       | E108            |                                                     |                 |
| PROPOSED DRAWINGS                     |                 |                                                     |                 |
| GROUND FLOOR PLAN                     | A102            | BUILDING SERVICES                                   |                 |
| ROOF PLAN                             | A103            | BORDER POST                                         |                 |
| DEMOLITION SCHEDULE                   | A104            | ELECTRICAL LIGHTING AND SWITCHING SCHEME            | E01             |
| SECTIONS                              | A105            | ELECTRICAL SMALL POWER LAYOUT                       | E02             |
| ELEVATIONS                            | A106            | BATTERY AND INVERTER LAYOUT                         | E02             |
| ELEVATIONS                            | A107            | PV SOLAR PANEL LAYOUT                               | E04             |
| DOOR SCHEDULE                         | A108            | PV SOLAR PANEL MOUNTING DETAIL,                     | E05             |
| WINDOW SCHEDULE                       | A109            | ELECTRICAL GROUNDING & LIGHTNING PROTECTION         | E06             |
| FINISHES LAYOUT                       | A110            | ELECTRICAL SINGLE LINE DIAGRAM                      | E07             |
|                                       |                 | ELECTRICAL DISTRIBUTION BOARD DIAGRAM               | E08             |
| WASH                                  |                 | FIRE SAFETY LAYOUT                                  | ES01            |
| GROUND FLOOR PLAN                     | A102            | BUILDING DATA SYSTEM                                | ES02            |
| ROOF PLAN                             | A103            | BOILDING DATA STOTEM                                | 2002            |
| SECTIONS                              | A104            | SOIL AND WASTE DRAINAGE SYSTEM                      | MP-01           |
| ELEVATIONS                            | A105            | WATER DISTRIBUTION LAYOUT                           | MP-01           |
| ELEVATIONS                            | A106            | AIR CONDITION AND VENTILATION SYSTEM                | MP-03           |
| ELEVATIONS                            | A107            | WASH BUILDING LIGHTING LAYOUT                       | MP-04           |
| ELEVATIONS                            | A108            | WASH BUILDING WASTE DRAINAGE LAYOUT                 | MP-04           |
| DOOR AND WINDOW SCHEDULE              | A109            | PLUMBING INSTALLATION DETAILS                       | MP-06           |
| INTERIOR ELEVATIONS                   | A110            | PLUMBING INSTALLATION DETAILS                       | MP-07           |
| BALUSTRADE DETAILS                    | A111-A112       | EXTERNAL PLUMBING LAYOUT                            | MP-07           |
| FINISHES LAYOUT                       | P 101           | WASH BUILDING WATER DISTRIBUTION LAYOUT             | E-01            |
| STRUCTURAL DRAWINGS                   |                 |                                                     |                 |
| BORDER POST                           |                 |                                                     |                 |
| CONSTRUCTION NOTES AND SPECIFICATIONS | S/000           |                                                     |                 |
| FOUNDATION LAYOUT                     | S/001           |                                                     |                 |