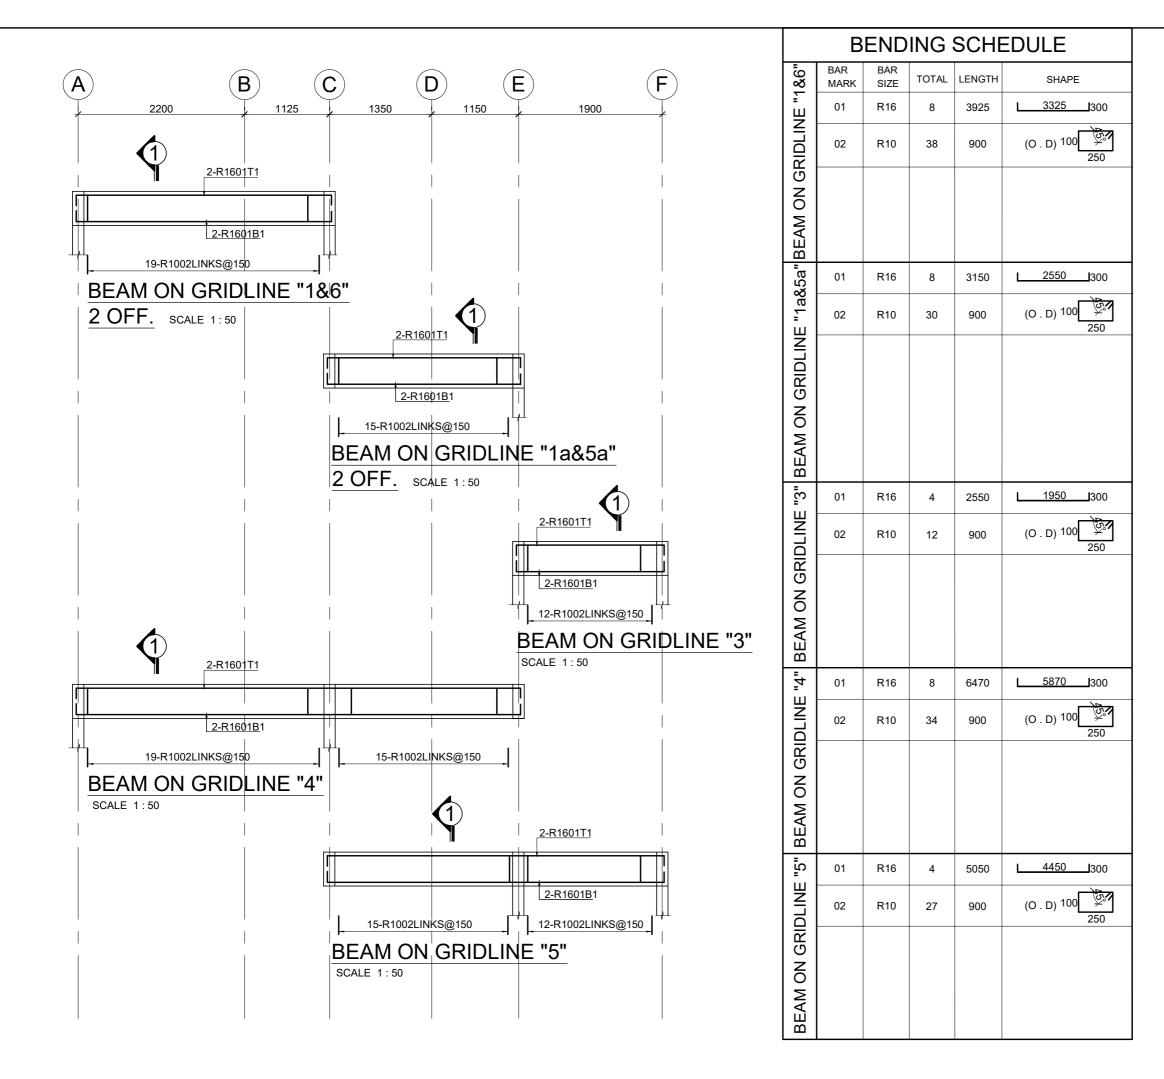

## **ONSTRUCTION**

REV. 01/ AUGUST 2023

| Sheet List                            |                 |                                                     |                 |
|---------------------------------------|-----------------|-----------------------------------------------------|-----------------|
| Sheet Name                            | Sheet<br>Number | Sheet Name                                          | Sheet<br>Number |
| ARCHITECTURAL DRAWINGS                |                 | G . A . GROUND FLOOR SLAB                           | S/002           |
| BORDER POST                           |                 | G . A . ROOF BEAM & R . C . COLUMN FOOTINGS DETAILS | s S/003         |
| COVER                                 | A100            |                                                     | S/004-S/00      |
| DRAWING LIST                          | A100'           | TYPICAL DETAILS OF EXISTING COLUMN TO WALL          | D/001           |
| SITE LOCATION                         | A100a           | TYPICAL DETAILS OF ROOF TRUSS                       | S/006           |
| BLOCK PLAN                            | A101            | WASH FACILITY                                       |                 |
| EXISTING DRAWINGS                     |                 | CONSTRUCTION NOTES AND SPECIFICATIONS               | S/000           |
| GROUND FLOOR PLAN                     | E102            | FOUNDATION LAYOUT & G . A .GROUND FLOOR SLAB        | S/001           |
| ROOF PLAN                             | E103            | G.A .ROOF BEAM &R . C . COLUMN FOOTINGS DETAILS     | S/002           |
| SECTIONS                              | E104            | R . C . ROOF BEAM DETAILS                           | S/003           |
| ELEVATIONS                            | E105            | R . C . ROOF BEAM DETAILS                           | S/004           |
| ELEVATIONS                            | E106            | TYPICAL DETAILS OF ROOF TRUSS                       | S/005           |
| DOOR SCHEDULE                         | E107            | OVERHEAD WATER STAND DETAILS                        | S/001           |
| WINDOW SCHEDULE                       | E108            |                                                     |                 |
| PROPOSED DRAWINGS                     |                 |                                                     |                 |
| GROUND FLOOR PLAN                     | A102            | BUILDING SERVICES                                   |                 |
| ROOF PLAN                             | A103            | BORDER POST                                         |                 |
| DEMOLITION SCHEDULE                   | A104            | ELECTRICAL LIGHTING AND SWITCHING SCHEME            | E01             |
| SECTIONS                              | A105            | ELECTRICAL SMALL POWER LAYOUT                       | E02             |
| ELEVATIONS                            | A106            | BATTERY AND INVERTER LAYOUT                         | E02             |
| ELEVATIONS                            | A107            | PV SOLAR PANEL LAYOUT                               | E04             |
| DOOR SCHEDULE                         | A108            | PV SOLAR PANEL MOUNTING DETAIL,                     | E05             |
| WINDOW SCHEDULE                       | A109            | ELECTRICAL GROUNDING & LIGHTNING PROTECTION         | E06             |
| FINISHES LAYOUT                       | A110            | ELECTRICAL SINGLE LINE DIAGRAM                      | E07             |
|                                       |                 | ELECTRICAL DISTRIBUTION BOARD DIAGRAM               | E08             |
| WASH                                  |                 | FIRE SAFETY LAYOUT                                  | ES01            |
| GROUND FLOOR PLAN                     | A102            | BUILDING DATA SYSTEM                                | ES02            |
| ROOF PLAN                             | A103            | BOILDING DATA STOTEM                                | 2002            |
| SECTIONS                              | A104            | SOIL AND WASTE DRAINAGE SYSTEM                      | MP-01           |
| ELEVATIONS                            | A105            | WATER DISTRIBUTION LAYOUT                           | MP-01           |
| ELEVATIONS                            | A106            | AIR CONDITION AND VENTILATION SYSTEM                | MP-03           |
| ELEVATIONS                            | A107            | WASH BUILDING LIGHTING LAYOUT                       | MP-04           |
| ELEVATIONS                            | A108            | WASH BUILDING WASTE DRAINAGE LAYOUT                 | MP-04           |
| DOOR AND WINDOW SCHEDULE              | A109            | PLUMBING INSTALLATION DETAILS                       | MP-06           |
| INTERIOR ELEVATIONS                   | A110            | PLUMBING INSTALLATION DETAILS                       | MP-07           |
| BALUSTRADE DETAILS                    | A111-A112       | EXTERNAL PLUMBING LAYOUT                            | MP-07           |
| FINISHES LAYOUT                       | P 101           | WASH BUILDING WATER DISTRIBUTION LAYOUT             | E-01            |
| STRUCTURAL DRAWINGS                   |                 |                                                     |                 |
| BORDER POST                           |                 |                                                     |                 |
| CONSTRUCTION NOTES AND SPECIFICATIONS | S/000           |                                                     |                 |
| FOUNDATION LAYOUT                     | S/001           |                                                     |                 |