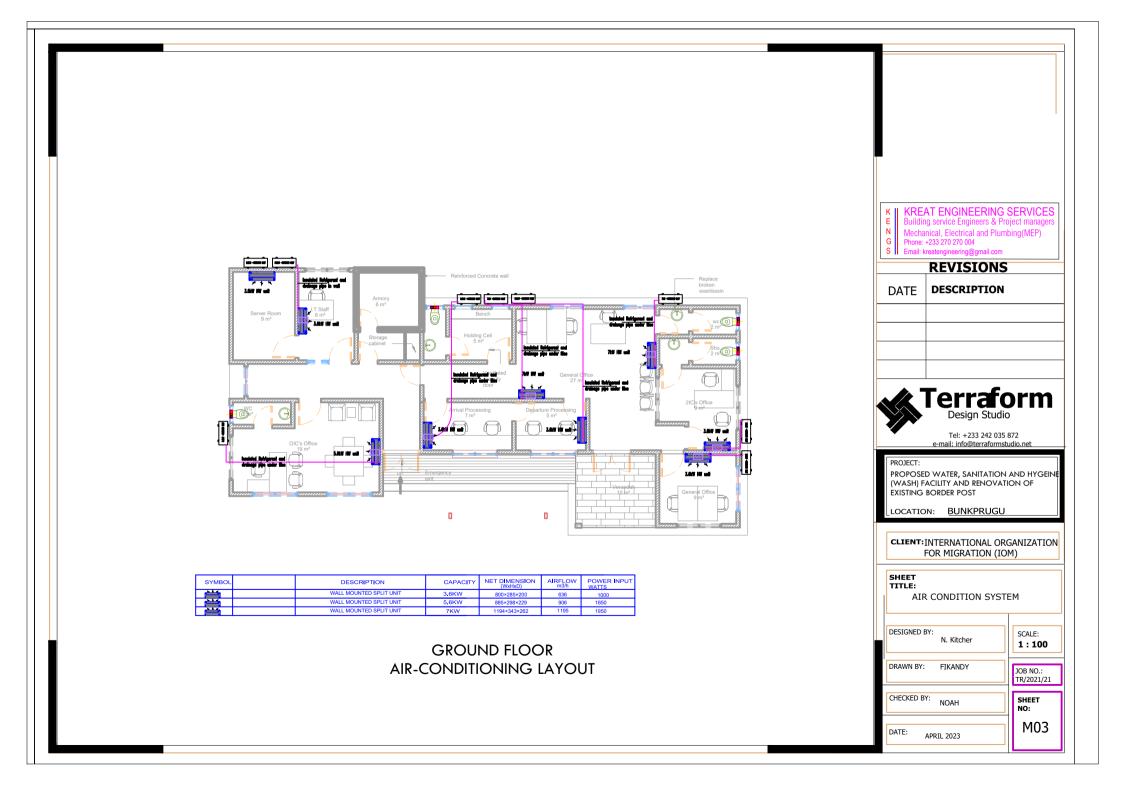

## **ONSTRUCTION**

REV. 01/ AUGUST 2023

| Sheet List                            |                 |                                                     |                 |
|---------------------------------------|-----------------|-----------------------------------------------------|-----------------|
| Sheet Name                            | Sheet<br>Number | Sheet Name                                          | Sheet<br>Number |
| ARCHITECTURAL DRAWINGS                |                 | G . A . GROUND FLOOR SLAB                           | S/002           |
| BORDER POST                           |                 | G . A . ROOF BEAM & R . C . COLUMN FOOTINGS DETAILS | s S/003         |
| COVER                                 | A100            |                                                     | S/004-S/00      |
| DRAWING LIST                          | A100'           | TYPICAL DETAILS OF EXISTING COLUMN TO WALL          | D/001           |
| SITE LOCATION                         | A100a           | TYPICAL DETAILS OF ROOF TRUSS                       | S/006           |
| BLOCK PLAN                            | A101            | WASH FACILITY                                       |                 |
| EXISTING DRAWINGS                     |                 | CONSTRUCTION NOTES AND SPECIFICATIONS               | S/000           |
| GROUND FLOOR PLAN                     | E102            | FOUNDATION LAYOUT & G . A .GROUND FLOOR SLAB        | S/001           |
| ROOF PLAN                             | E103            | G.A .ROOF BEAM &R . C . COLUMN FOOTINGS DETAILS     | S/002           |
| SECTIONS                              | E104            | R . C . ROOF BEAM DETAILS                           | S/003           |
| ELEVATIONS                            | E105            | R . C . ROOF BEAM DETAILS                           | S/004           |
| ELEVATIONS                            | E106            | TYPICAL DETAILS OF ROOF TRUSS                       | S/005           |
| DOOR SCHEDULE                         | E107            | OVERHEAD WATER STAND DETAILS                        | S/001           |
| WINDOW SCHEDULE                       | E108            |                                                     |                 |
| PROPOSED DRAWINGS                     |                 |                                                     |                 |
| GROUND FLOOR PLAN                     | A102            | BUILDING SERVICES                                   |                 |
| ROOF PLAN                             | A103            | BORDER POST                                         |                 |
| DEMOLITION SCHEDULE                   | A104            | ELECTRICAL LIGHTING AND SWITCHING SCHEME            | E01             |
| SECTIONS                              | A105            | ELECTRICAL SMALL POWER LAYOUT                       | E02             |
| ELEVATIONS                            | A106            | BATTERY AND INVERTER LAYOUT                         | E02             |
| ELEVATIONS                            | A107            | PV SOLAR PANEL LAYOUT                               | E04             |
| DOOR SCHEDULE                         | A108            | PV SOLAR PANEL MOUNTING DETAIL,                     | E05             |
| WINDOW SCHEDULE                       | A109            | ELECTRICAL GROUNDING & LIGHTNING PROTECTION         | E06             |
| FINISHES LAYOUT                       | A110            | ELECTRICAL SINGLE LINE DIAGRAM                      | E07             |
|                                       |                 | ELECTRICAL DISTRIBUTION BOARD DIAGRAM               | E08             |
| WASH                                  |                 | FIRE SAFETY LAYOUT                                  | ES01            |
| GROUND FLOOR PLAN                     | A102            | BUILDING DATA SYSTEM                                | ES02            |
| ROOF PLAN                             | A103            | BOILDING DATA STOTEM                                | 2002            |
| SECTIONS                              | A104            | SOIL AND WASTE DRAINAGE SYSTEM                      | MP-01           |
| ELEVATIONS                            | A105            | WATER DISTRIBUTION LAYOUT                           | MP-01           |
| ELEVATIONS                            | A106            | AIR CONDITION AND VENTILATION SYSTEM                | MP-03           |
| ELEVATIONS                            | A107            | WASH BUILDING LIGHTING LAYOUT                       | MP-04           |
| ELEVATIONS                            | A108            | WASH BUILDING WASTE DRAINAGE LAYOUT                 | MP-04           |
| DOOR AND WINDOW SCHEDULE              | A109            | PLUMBING INSTALLATION DETAILS                       | MP-06           |
| INTERIOR ELEVATIONS                   | A110            | PLUMBING INSTALLATION DETAILS                       | MP-07           |
| BALUSTRADE DETAILS                    | A111-A112       | EXTERNAL PLUMBING LAYOUT                            | MP-07           |
| FINISHES LAYOUT                       | P 101           | WASH BUILDING WATER DISTRIBUTION LAYOUT             | E-01            |
| STRUCTURAL DRAWINGS                   |                 |                                                     |                 |
| BORDER POST                           |                 |                                                     |                 |
| CONSTRUCTION NOTES AND SPECIFICATIONS | S/000           |                                                     |                 |
| FOUNDATION LAYOUT                     | S/001           |                                                     |                 |