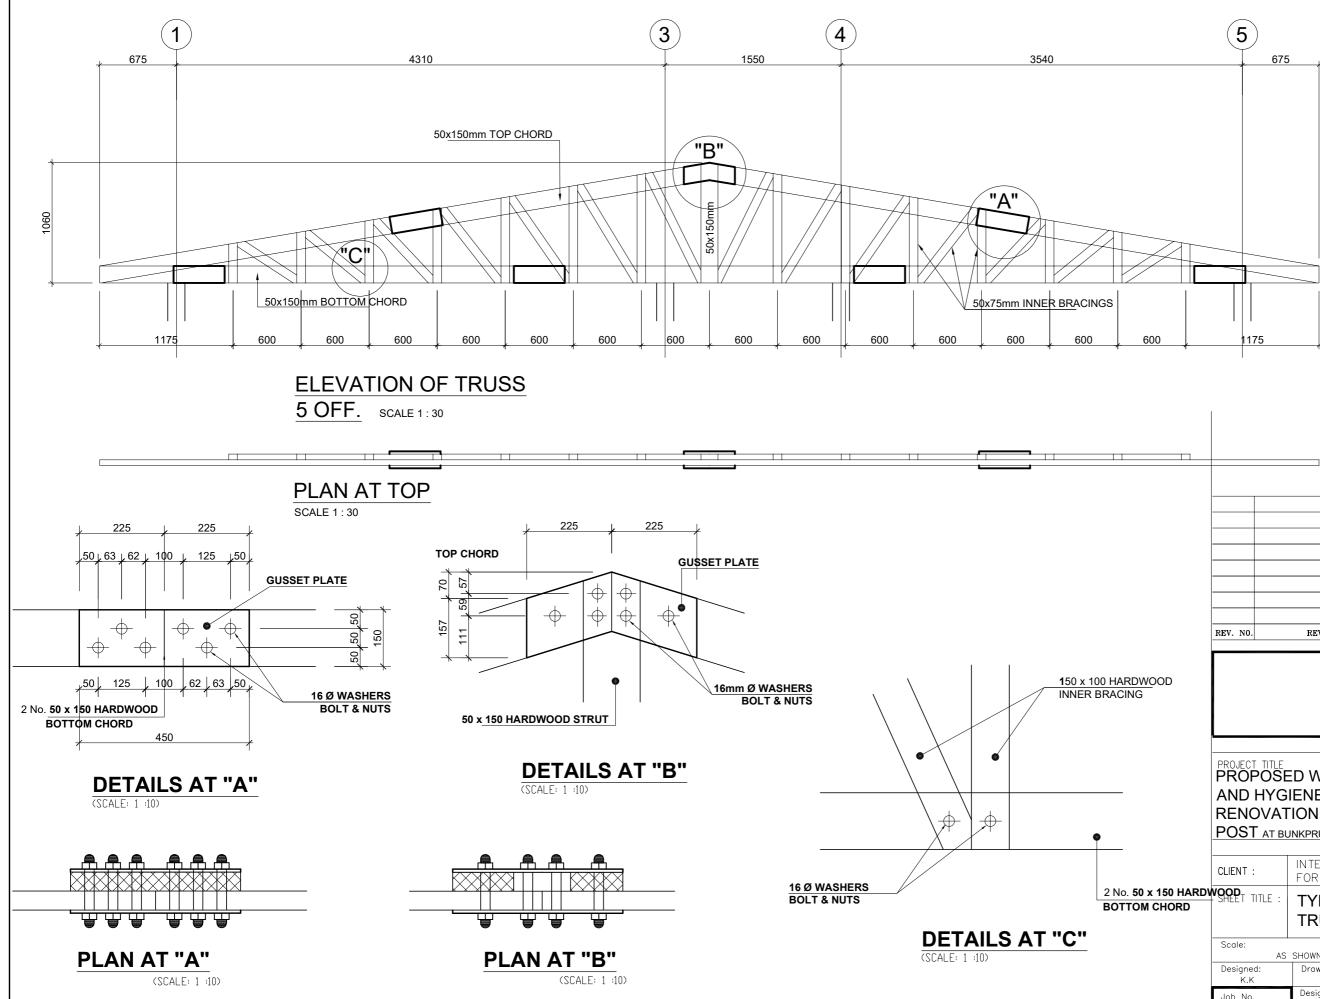

## **ONSTRUCTION**

REV. 01/ AUGUST 2023

| Sheet List                            |                 |                                                     |                 |
|---------------------------------------|-----------------|-----------------------------------------------------|-----------------|
| Sheet Name                            | Sheet<br>Number | Sheet Name                                          | Sheet<br>Number |
| ARCHITECTURAL DRAWINGS                |                 | G . A . GROUND FLOOR SLAB                           | S/002           |
| BORDER POST                           |                 | G . A . ROOF BEAM & R . C . COLUMN FOOTINGS DETAILS | s S/003         |
| COVER                                 | A100            |                                                     | S/004-S/00      |
| DRAWING LIST                          | A100'           | TYPICAL DETAILS OF EXISTING COLUMN TO WALL          | D/001           |
| SITE LOCATION                         | A100a           | TYPICAL DETAILS OF ROOF TRUSS                       | S/006           |
| BLOCK PLAN                            | A101            | WASH FACILITY                                       |                 |
| EXISTING DRAWINGS                     |                 | CONSTRUCTION NOTES AND SPECIFICATIONS               | S/000           |
| GROUND FLOOR PLAN                     | E102            | FOUNDATION LAYOUT & G . A .GROUND FLOOR SLAB        | S/001           |
| ROOF PLAN                             | E103            | G.A .ROOF BEAM &R . C . COLUMN FOOTINGS DETAILS     | S/002           |
| SECTIONS                              | E104            | R . C . ROOF BEAM DETAILS                           | S/003           |
| ELEVATIONS                            | E105            | R . C . ROOF BEAM DETAILS                           | S/004           |
| ELEVATIONS                            | E106            | TYPICAL DETAILS OF ROOF TRUSS                       | S/005           |
| DOOR SCHEDULE                         | E107            | OVERHEAD WATER STAND DETAILS                        | S/001           |
| WINDOW SCHEDULE                       | E108            |                                                     |                 |
| PROPOSED DRAWINGS                     |                 |                                                     |                 |
| GROUND FLOOR PLAN                     | A102            | BUILDING SERVICES                                   |                 |
| ROOF PLAN                             | A103            | BORDER POST                                         |                 |
| DEMOLITION SCHEDULE                   | A104            | ELECTRICAL LIGHTING AND SWITCHING SCHEME            | E01             |
| SECTIONS                              | A105            | ELECTRICAL SMALL POWER LAYOUT                       | E02             |
| ELEVATIONS                            | A106            | BATTERY AND INVERTER LAYOUT                         | E02             |
| ELEVATIONS                            | A107            | PV SOLAR PANEL LAYOUT                               | E04             |
| DOOR SCHEDULE                         | A108            | PV SOLAR PANEL MOUNTING DETAIL,                     | E05             |
| WINDOW SCHEDULE                       | A109            | ELECTRICAL GROUNDING & LIGHTNING PROTECTION         | E06             |
| FINISHES LAYOUT                       | A110            | ELECTRICAL SINGLE LINE DIAGRAM                      | E07             |
|                                       |                 | ELECTRICAL DISTRIBUTION BOARD DIAGRAM               | E08             |
| WASH                                  |                 | FIRE SAFETY LAYOUT                                  | ES01            |
| GROUND FLOOR PLAN                     | A102            | BUILDING DATA SYSTEM                                | ES02            |
| ROOF PLAN                             | A103            | BOILDING DATA STOTEM                                | 2002            |
| SECTIONS                              | A104            | SOIL AND WASTE DRAINAGE SYSTEM                      | MP-01           |
| ELEVATIONS                            | A105            | WATER DISTRIBUTION LAYOUT                           | MP-01           |
| ELEVATIONS                            | A106            | AIR CONDITION AND VENTILATION SYSTEM                | MP-03           |
| ELEVATIONS                            | A107            | WASH BUILDING LIGHTING LAYOUT                       | MP-04           |
| ELEVATIONS                            | A108            | WASH BUILDING WASTE DRAINAGE LAYOUT                 | MP-04           |
| DOOR AND WINDOW SCHEDULE              | A109            | PLUMBING INSTALLATION DETAILS                       | MP-06           |
| INTERIOR ELEVATIONS                   | A110            | PLUMBING INSTALLATION DETAILS                       | MP-07           |
| BALUSTRADE DETAILS                    | A111-A112       | EXTERNAL PLUMBING LAYOUT                            | MP-07           |
| FINISHES LAYOUT                       | P 101           | WASH BUILDING WATER DISTRIBUTION LAYOUT             | E-01            |
| STRUCTURAL DRAWINGS                   |                 |                                                     |                 |
| BORDER POST                           |                 |                                                     |                 |
| CONSTRUCTION NOTES AND SPECIFICATIONS | S/000           |                                                     |                 |
| FOUNDATION LAYOUT                     | S/001           |                                                     |                 |