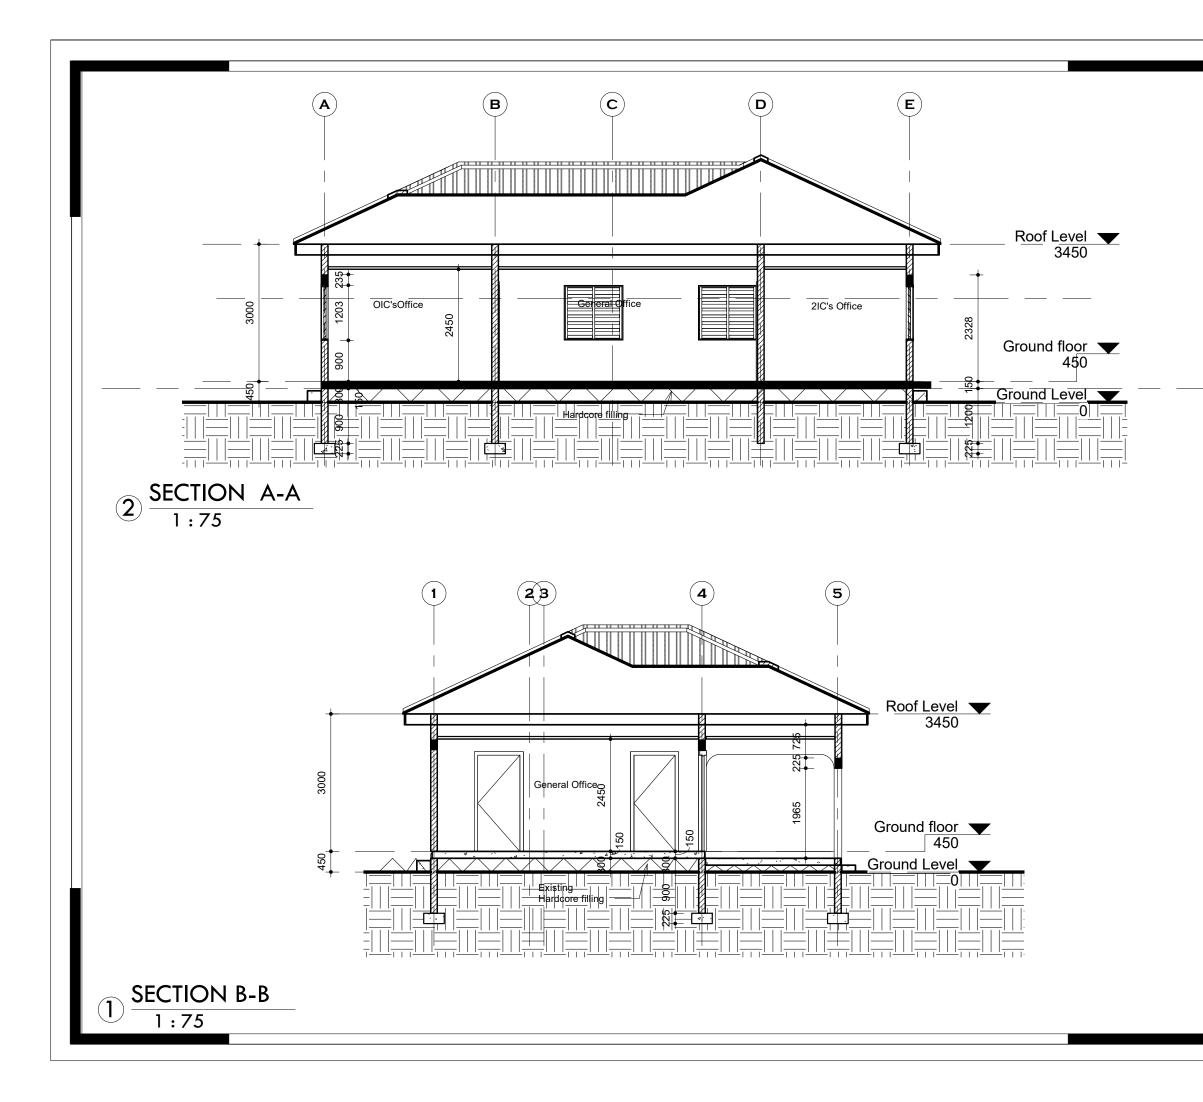

SECTION **B**  $(\mathbf{C})$  $(\mathbf{D})$ **E** (A) B-B New Wash hand Basin introduce 3720 2560 3240 3250 (1)(\*) wc 🔘 2090 2090 Armory (2) 310 (3) 5700 General Office OIC'sOffice SECTION WS 3450 450 2IC's Office A-A (4) **W**3 2958 2958 Verandah (5) 1/7 177  $\overline{\mathcal{A}}$ Ż/ 3720 2560 3240 3250 12920 **B**  $(\mathbf{C})$  $(\mathbf{D})$ **E** ( **A** ) SECTION BB Ground floor 1:75 E105