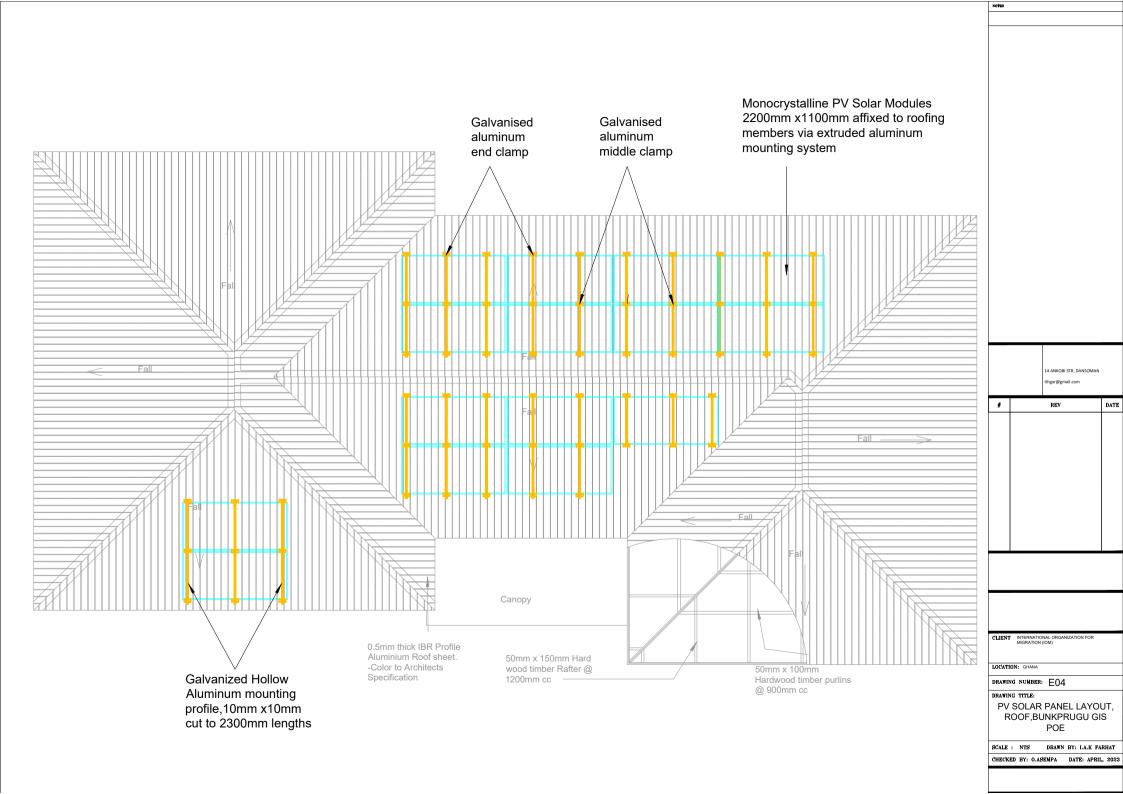

## **ONSTRUCTION**

REV. 01/ AUGUST 2023

| Sheet List                            |                 |                                                     |                 |
|---------------------------------------|-----------------|-----------------------------------------------------|-----------------|
| Sheet Name                            | Sheet<br>Number | Sheet Name                                          | Sheet<br>Number |
| ARCHITECTURAL DRAWINGS                |                 | G . A . GROUND FLOOR SLAB                           | S/002           |
| BORDER POST                           |                 | G . A . ROOF BEAM & R . C . COLUMN FOOTINGS DETAILS | s S/003         |
| COVER                                 | A100            |                                                     | S/004-S/00      |
| DRAWING LIST                          | A100'           | TYPICAL DETAILS OF EXISTING COLUMN TO WALL          | D/001           |
| SITE LOCATION                         | A100a           | TYPICAL DETAILS OF ROOF TRUSS                       | S/006           |
| BLOCK PLAN                            | A101            | WASH FACILITY                                       |                 |
| EXISTING DRAWINGS                     |                 | CONSTRUCTION NOTES AND SPECIFICATIONS               | S/000           |
| GROUND FLOOR PLAN                     | E102            | FOUNDATION LAYOUT & G . A .GROUND FLOOR SLAB        | S/001           |
| ROOF PLAN                             | E103            | G.A .ROOF BEAM &R . C . COLUMN FOOTINGS DETAILS     | S/002           |
| SECTIONS                              | E104            | R . C . ROOF BEAM DETAILS                           | S/003           |
| ELEVATIONS                            | E105            | R . C . ROOF BEAM DETAILS                           | S/004           |
| ELEVATIONS                            | E106            | TYPICAL DETAILS OF ROOF TRUSS                       | S/005           |
| DOOR SCHEDULE                         | E107            | OVERHEAD WATER STAND DETAILS                        | S/001           |
| WINDOW SCHEDULE                       | E108            |                                                     |                 |
| PROPOSED DRAWINGS                     |                 |                                                     |                 |
| GROUND FLOOR PLAN                     | A102            | BUILDING SERVICES                                   |                 |
| ROOF PLAN                             | A103            | BORDER POST                                         |                 |
| DEMOLITION SCHEDULE                   | A104            | ELECTRICAL LIGHTING AND SWITCHING SCHEME            | E01             |
| SECTIONS                              | A105            | ELECTRICAL SMALL POWER LAYOUT                       | E02             |
| ELEVATIONS                            | A106            | BATTERY AND INVERTER LAYOUT                         | E02             |
| ELEVATIONS                            | A107            | PV SOLAR PANEL LAYOUT                               | E04             |
| DOOR SCHEDULE                         | A108            | PV SOLAR PANEL MOUNTING DETAIL,                     | E05             |
| WINDOW SCHEDULE                       | A109            | ELECTRICAL GROUNDING & LIGHTNING PROTECTION         | E06             |
| FINISHES LAYOUT                       | A110            | ELECTRICAL SINGLE LINE DIAGRAM                      | E07             |
|                                       |                 | ELECTRICAL DISTRIBUTION BOARD DIAGRAM               | E08             |
| WASH                                  |                 | FIRE SAFETY LAYOUT                                  | ES01            |
| GROUND FLOOR PLAN                     | A102            | BUILDING DATA SYSTEM                                | ES02            |
| ROOF PLAN                             | A103            | BOILDING DATA STOTEM                                | 2002            |
| SECTIONS                              | A104            | SOIL AND WASTE DRAINAGE SYSTEM                      | MP-01           |
| ELEVATIONS                            | A105            | WATER DISTRIBUTION LAYOUT                           | MP-01           |
| ELEVATIONS                            | A106            | AIR CONDITION AND VENTILATION SYSTEM                | MP-03           |
| ELEVATIONS                            | A107            | WASH BUILDING LIGHTING LAYOUT                       | MP-04           |
| ELEVATIONS                            | A108            | WASH BUILDING WASTE DRAINAGE LAYOUT                 | MP-04           |
| DOOR AND WINDOW SCHEDULE              | A109            | PLUMBING INSTALLATION DETAILS                       | MP-06           |
| INTERIOR ELEVATIONS                   | A110            | PLUMBING INSTALLATION DETAILS                       | MP-07           |
| BALUSTRADE DETAILS                    | A111-A112       | EXTERNAL PLUMBING LAYOUT                            | MP-07           |
| FINISHES LAYOUT                       | P 101           | WASH BUILDING WATER DISTRIBUTION LAYOUT             | E-01            |
| STRUCTURAL DRAWINGS                   |                 |                                                     |                 |
| BORDER POST                           |                 |                                                     |                 |
| CONSTRUCTION NOTES AND SPECIFICATIONS | S/000           |                                                     |                 |
| FOUNDATION LAYOUT                     | S/001           |                                                     |                 |