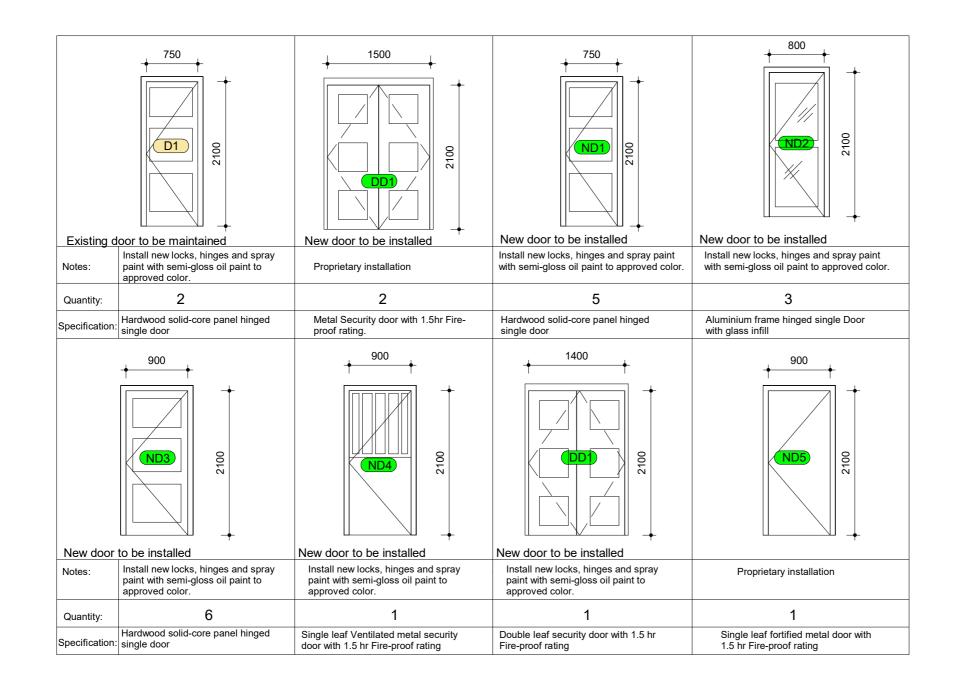

| BY:<br>Elvis Asiedu       | SCALE:<br>1:75 |  |  |
| DRAWN BY:<br>George Hughes<br>JOB NO.:<br>TR/2023/18                                                            |                           |                |  |  |
| CHECKED B                                                                                                       | Y:<br><b>Elvis Asiedu</b> | SHEET<br>NO:   |  |  |
| DATE: 8/16                                                                                                      | /2023 6:58:44 AM          | A107           |  |  |
| ·                                                                                                               |                           |                |  |  |



door schedule 1:50

DO NOT MEASURE DIRECTLY FROM DRAWINGS.

IF IN DOUBT, CONSULT THE ARCHITECT.

ALL DIMENSIONS ARE IN MILLIMETERS.

DO NOT DUPLICATE THE DRAWINGS WITHOUT THE CONSENT OF THE ARCHITECT

| DATE <b>DESCRIPTION</b>                                                                           |                                                      |                        |  |  |
|---------------------------------------------------------------------------------------------------|------------------------------------------------------|------------------------|--|--|
|                                                                                                   |                                                      |                        |  |  |
|