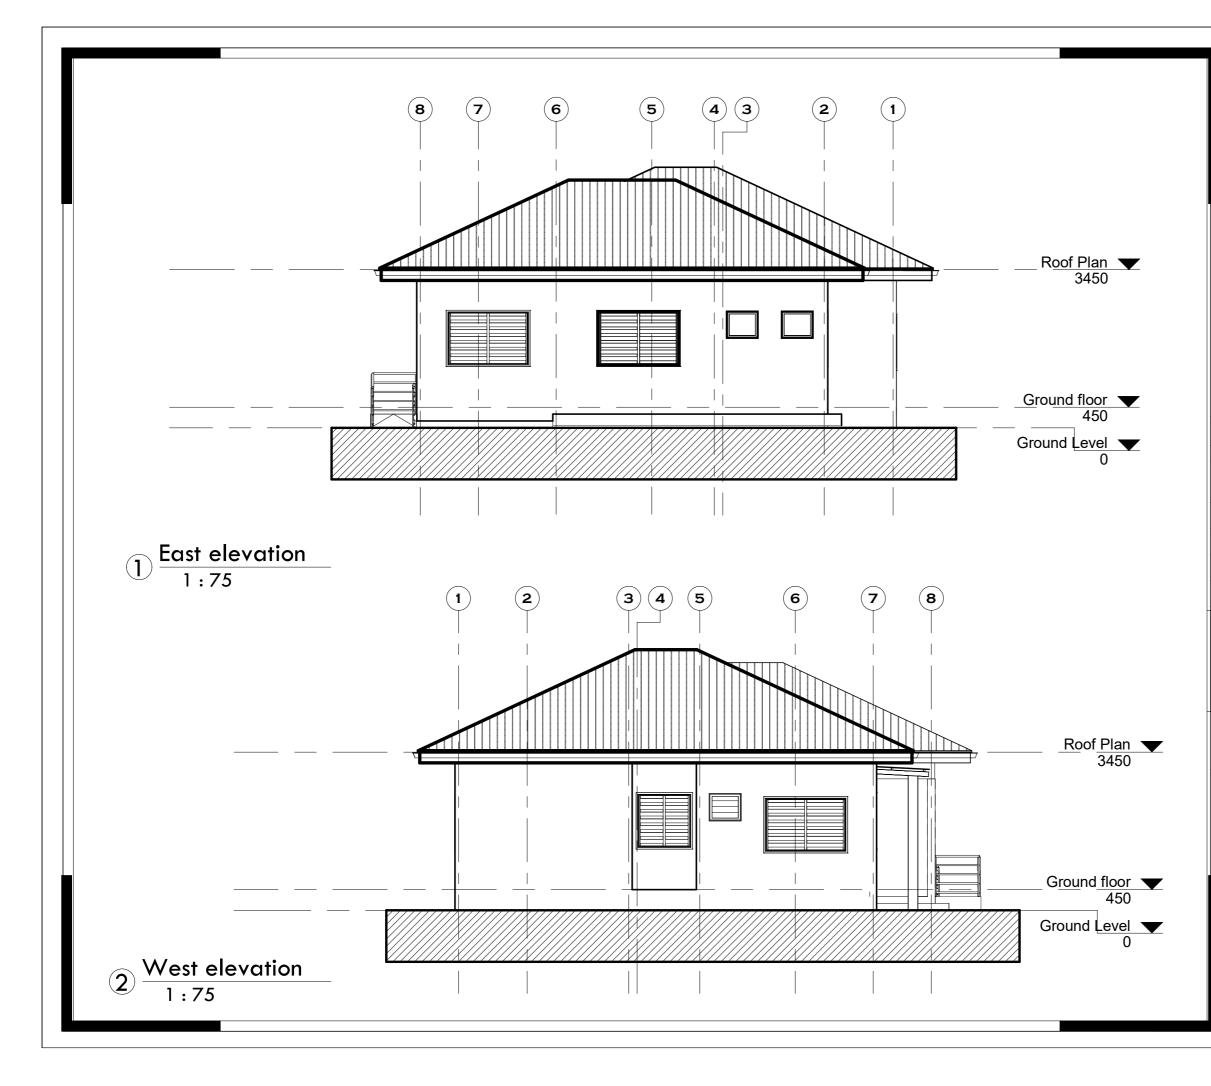

|   |  |  |  |
|           | CHECKED BY:<br>Elvis Asiedu                                                                                                                                                                           |   |  |  |  |
|           | DATE: 8/16/2023 6:58:40 AM                                                                                                                                                                            |   |  |  |  |
|           |                                                                                                                                                                                                       |   |  |  |  |





DO NOT MEASURE DIRECTLY FROM DRAWINGS.

IF IN DOUBT, CONSULT THE ARCHITECT.

ALL DIMENSIONS ARE IN MILLIMETERS.

DO NOT DUPLICATE THE DRAWINGS WITHOUT THE CONSENT OF THE ARCHITECT

| DATE <b>DESCRIPTION</b>                                                                                         |                           |                |  |  |
|-----------------------------------------------------------------------------------------------------------------|---------------------------|----------------|--|--|
|                                                                                                                 |                           |                |  |  |
|                                                                                                                 |