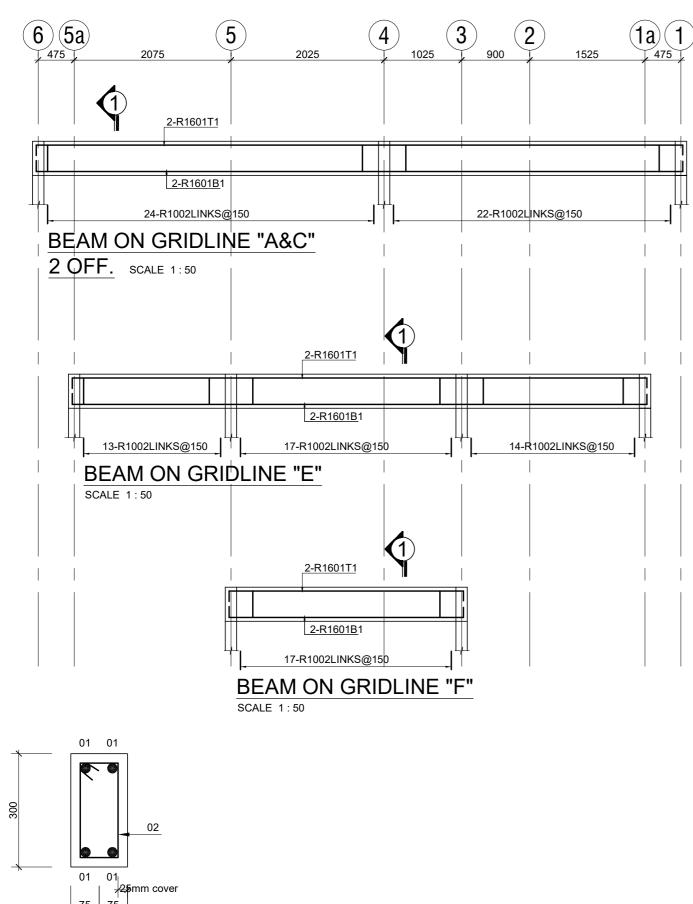

## **ONSTRUCTION**

REV. 01/ AUGUST 2023

| Sheet List                            |                 |                                                     |                 |
|---------------------------------------|-----------------|-----------------------------------------------------|-----------------|
| Sheet Name                            | Sheet<br>Number | Sheet Name                                          | Sheet<br>Number |
| ARCHITECTURAL DRAWINGS                |                 | G . A . GROUND FLOOR SLAB                           | S/002           |
| BORDER POST                           |                 | G . A . ROOF BEAM & R . C . COLUMN FOOTINGS DETAILS | s S/003         |
| COVER                                 | A100            |                                                     | S/004-S/00      |
| DRAWING LIST                          | A100'           | TYPICAL DETAILS OF EXISTING COLUMN TO WALL          | D/001           |
| SITE LOCATION                         | A100a           | TYPICAL DETAILS OF ROOF TRUSS                       | S/006           |
| BLOCK PLAN                            | A101            | WASH FACILITY                                       |                 |
| EXISTING DRAWINGS                     |                 | CONSTRUCTION NOTES AND SPECIFICATIONS               | S/000           |
| GROUND FLOOR PLAN                     | E102            | FOUNDATION LAYOUT & G . A .GROUND FLOOR SLAB        | S/001           |
| ROOF PLAN                             | E103            | G.A .ROOF BEAM &R . C . COLUMN FOOTINGS DETAILS     | S/002           |
| SECTIONS                              | E104            | R . C . ROOF BEAM DETAILS                           | S/003           |
| ELEVATIONS                            | E105            | R . C . ROOF BEAM DETAILS                           | S/004           |
| ELEVATIONS                            | E106            | TYPICAL DETAILS OF ROOF TRUSS                       | S/005           |
| DOOR SCHEDULE                         | E107            | OVERHEAD WATER STAND DETAILS                        | S/001           |
| WINDOW SCHEDULE                       | E108            |                                                     |                 |
| PROPOSED DRAWINGS                     |                 |                                                     |                 |
| GROUND FLOOR PLAN                     | A102            | BUILDING SERVICES                                   |                 |
| ROOF PLAN                             | A103            | BORDER POST                                         |                 |
| DEMOLITION SCHEDULE                   | A104            | ELECTRICAL LIGHTING AND SWITCHING SCHEME            | E01             |
| SECTIONS                              | A105            | ELECTRICAL SMALL POWER LAYOUT                       | E02             |
| ELEVATIONS                            | A106            | BATTERY AND INVERTER LAYOUT                         | E02             |
| ELEVATIONS                            | A107            | PV SOLAR PANEL LAYOUT                               | E04             |
| DOOR SCHEDULE                         | A108            | PV SOLAR PANEL MOUNTING DETAIL,                     | E05             |
| WINDOW SCHEDULE                       | A109            | ELECTRICAL GROUNDING & LIGHTNING PROTECTION         | E06             |
| FINISHES LAYOUT                       | A110            | ELECTRICAL SINGLE LINE DIAGRAM                      | E07             |
|                                       |                 | ELECTRICAL DISTRIBUTION BOARD DIAGRAM               | E08             |
| WASH                                  |                 | FIRE SAFETY LAYOUT                                  | ES01            |
| GROUND FLOOR PLAN                     | A102            | BUILDING DATA SYSTEM                                | ES02            |
| ROOF PLAN                             | A103            | BOILDING DATA STOTEM                                | 2002            |
| SECTIONS                              | A104            | SOIL AND WASTE DRAINAGE SYSTEM                      | MP-01           |
| ELEVATIONS                            | A105            | WATER DISTRIBUTION LAYOUT                           | MP-01           |
| ELEVATIONS                            | A106            | AIR CONDITION AND VENTILATION SYSTEM                | MP-03           |
| ELEVATIONS                            | A107            | WASH BUILDING LIGHTING LAYOUT                       | MP-04           |
| ELEVATIONS                            | A108            | WASH BUILDING WASTE DRAINAGE LAYOUT                 | MP-04           |
| DOOR AND WINDOW SCHEDULE              | A109            | PLUMBING INSTALLATION DETAILS                       | MP-06           |
| INTERIOR ELEVATIONS                   | A110            | PLUMBING INSTALLATION DETAILS                       | MP-07           |
| BALUSTRADE DETAILS                    | A111-A112       | EXTERNAL PLUMBING LAYOUT                            | MP-07           |
| FINISHES LAYOUT                       | P 101           | WASH BUILDING WATER DISTRIBUTION LAYOUT             | E-01            |
| STRUCTURAL DRAWINGS                   |                 |                                                     |                 |
| BORDER POST                           |                 |                                                     |                 |
| CONSTRUCTION NOTES AND SPECIFICATIONS | S/000           |                                                     |                 |
| FOUNDATION LAYOUT                     | S/001           |                                                     |                 |