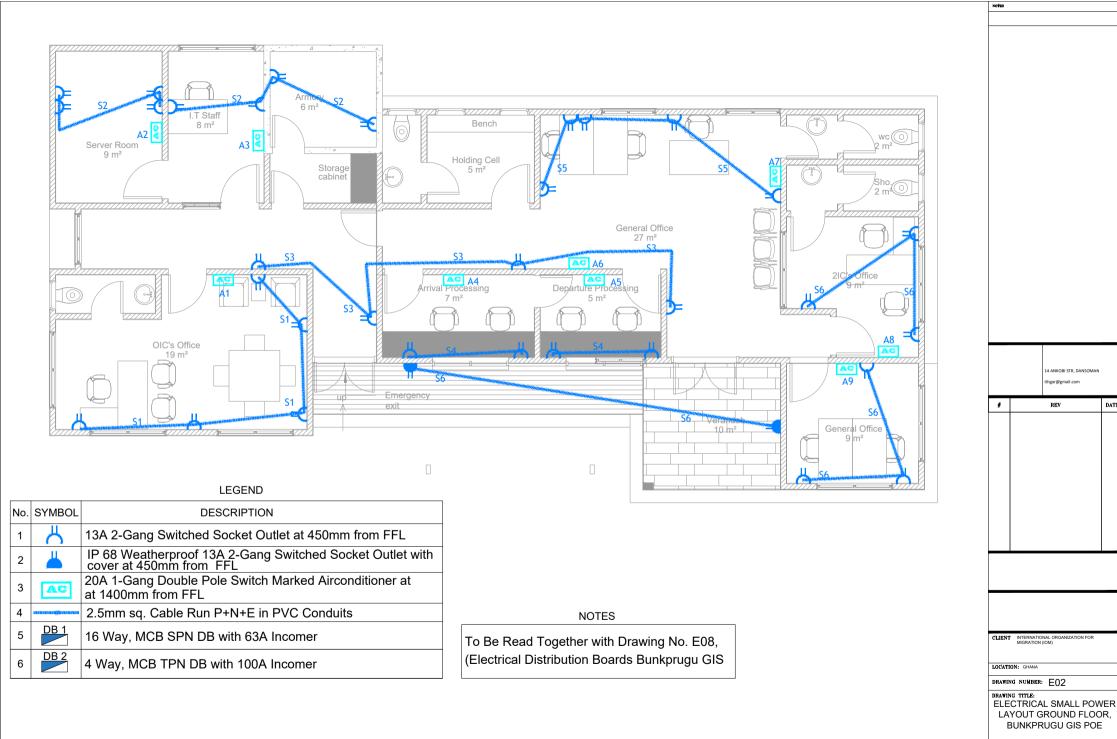

## **ONSTRUCTION**

REV. 01/ AUGUST 2023

| Sheet List                            |                 |                                                     |                 |
|---------------------------------------|-----------------|-----------------------------------------------------|-----------------|
| Sheet Name                            | Sheet<br>Number | Sheet Name                                          | Sheet<br>Number |
| ARCHITECTURAL DRAWINGS                |                 | G . A . GROUND FLOOR SLAB                           | S/002           |
| BORDER POST                           |                 | G . A . ROOF BEAM & R . C . COLUMN FOOTINGS DETAILS | s S/003         |
| COVER                                 | A100            |                                                     | S/004-S/00      |
| DRAWING LIST                          | A100'           | TYPICAL DETAILS OF EXISTING COLUMN TO WALL          | D/001           |
| SITE LOCATION                         | A100a           | TYPICAL DETAILS OF ROOF TRUSS                       | S/006           |
| BLOCK PLAN                            | A101            | WASH FACILITY                                       |                 |
| EXISTING DRAWINGS                     |                 | CONSTRUCTION NOTES AND SPECIFICATIONS               | S/000           |
| GROUND FLOOR PLAN                     | E102            | FOUNDATION LAYOUT & G . A .GROUND FLOOR SLAB        | S/001           |
| ROOF PLAN                             | E103            | G.A .ROOF BEAM &R . C . COLUMN FOOTINGS DETAILS     | S/002           |
| SECTIONS                              | E104            | R . C . ROOF BEAM DETAILS                           | S/003           |
| ELEVATIONS                            | E105            | R . C . ROOF BEAM DETAILS                           | S/004           |
| ELEVATIONS                            | E106            | TYPICAL DETAILS OF ROOF TRUSS                       | S/005           |
| DOOR SCHEDULE                         | E107            | OVERHEAD WATER STAND DETAILS                        | S/001           |
| WINDOW SCHEDULE                       | E108            |                                                     |                 |
| PROPOSED DRAWINGS                     |                 |                                                     |                 |
| GROUND FLOOR PLAN                     | A102            | BUILDING SERVICES                                   |                 |
| ROOF PLAN                             | A103            | BORDER POST                                         |                 |
| DEMOLITION SCHEDULE                   | A104            | ELECTRICAL LIGHTING AND SWITCHING SCHEME            | E01             |
| SECTIONS                              | A105            | ELECTRICAL SMALL POWER LAYOUT                       | E02             |
| ELEVATIONS                            | A106            | BATTERY AND INVERTER LAYOUT                         | E02             |
| ELEVATIONS                            | A107            | PV SOLAR PANEL LAYOUT                               | E04             |
| DOOR SCHEDULE                         | A108            | PV SOLAR PANEL MOUNTING DETAIL,                     | E05             |
| WINDOW SCHEDULE                       | A109            | ELECTRICAL GROUNDING & LIGHTNING PROTECTION         | E06             |
| FINISHES LAYOUT                       | A110            | ELECTRICAL SINGLE LINE DIAGRAM                      | E07             |
|                                       |                 | ELECTRICAL DISTRIBUTION BOARD DIAGRAM               | E08             |
| WASH                                  |                 | FIRE SAFETY LAYOUT                                  | ES01            |
| GROUND FLOOR PLAN                     | A102            | BUILDING DATA SYSTEM                                | ES02            |
| ROOF PLAN                             | A103            | BOILDING DATA STOTEM                                | 2002            |
| SECTIONS                              | A104            | SOIL AND WASTE DRAINAGE SYSTEM                      | MP-01           |
| ELEVATIONS                            | A105            | WATER DISTRIBUTION LAYOUT                           | MP-01           |
| ELEVATIONS                            | A106            | AIR CONDITION AND VENTILATION SYSTEM                | MP-03           |
| ELEVATIONS                            | A107            | WASH BUILDING LIGHTING LAYOUT                       | MP-04           |
| ELEVATIONS                            | A108            | WASH BUILDING WASTE DRAINAGE LAYOUT                 | MP-04           |
| DOOR AND WINDOW SCHEDULE              | A109            | PLUMBING INSTALLATION DETAILS                       | MP-06           |
| INTERIOR ELEVATIONS                   | A110            | PLUMBING INSTALLATION DETAILS                       | MP-07           |
| BALUSTRADE DETAILS                    | A111-A112       | EXTERNAL PLUMBING LAYOUT                            | MP-07           |
| FINISHES LAYOUT                       | P 101           | WASH BUILDING WATER DISTRIBUTION LAYOUT             | E-01            |
| STRUCTURAL DRAWINGS                   |                 |                                                     |                 |
| BORDER POST                           |                 |                                                     |                 |
| CONSTRUCTION NOTES AND SPECIFICATIONS | S/000           |                                                     |                 |
| FOUNDATION LAYOUT                     | S/001           |                                                     |                 |