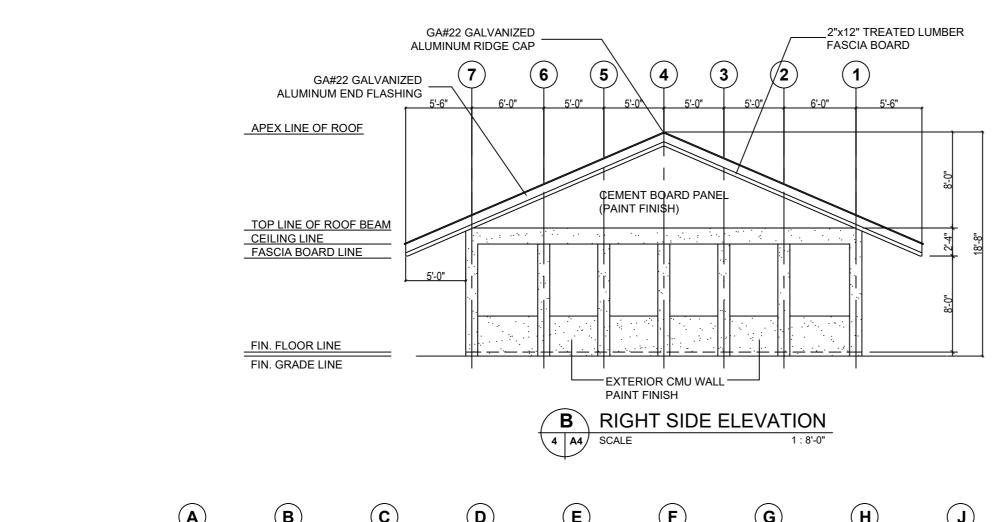

--------------------------------|----------|
|          | DRAWN BY:           | MESPIRITU         |           |       |              | 13/03/2024 | LOCATION:      | KOROR, PALAU                       |          |
|          | CHECKED BY:         | YOHAN SENARATH    |           |       |              |            | SHEET CONTENT: | TEACHER'S TRAINING CENTER BUILDING | SHEET NO |
| <b>M</b> | RECOM. FOR APPROVAL |                   |           |       |              |            |                | FLOOR PLAN                         | A2 /-    |
| TIONS    | CHIEF OF MISSION:   | SALVATORE SORTINO |           |       |              |            |                |                                    | 7        |

INTERNATIONAL ORGANIZATION FOR MIGRATION THE UNITED NATIONS MIGRATION AGENCY











UNITED STATES AGENCY
FOR INTERNATIONAL DEVELOPMENT



4 A4/

SCALE

| APPROVALS:          | NAME:             | SIGNATURE | DATE: | AMMENDMENTS: | DATE:      | PROJECT NAME:  | IBSA REHABILITATION PROJECT        |       |
|---------------------|-------------------|-----------|-------|--------------|------------|----------------|------------------------------------|-------|
| DRAWN BY:           | MESPIRITU         |           |       |              | 13/03/2024 | LOCATION:      | KOROR, PALAU                       |       |
| CHECKED BY:         | YOHAN SENARATH    |           |       |              |            | SHEET CONTENT: | TEACHER'S TRAINING CENTER BUILDING | SHEET |
| RECOM. FOR APPROVAL |                   |           |       |              |            |                | R