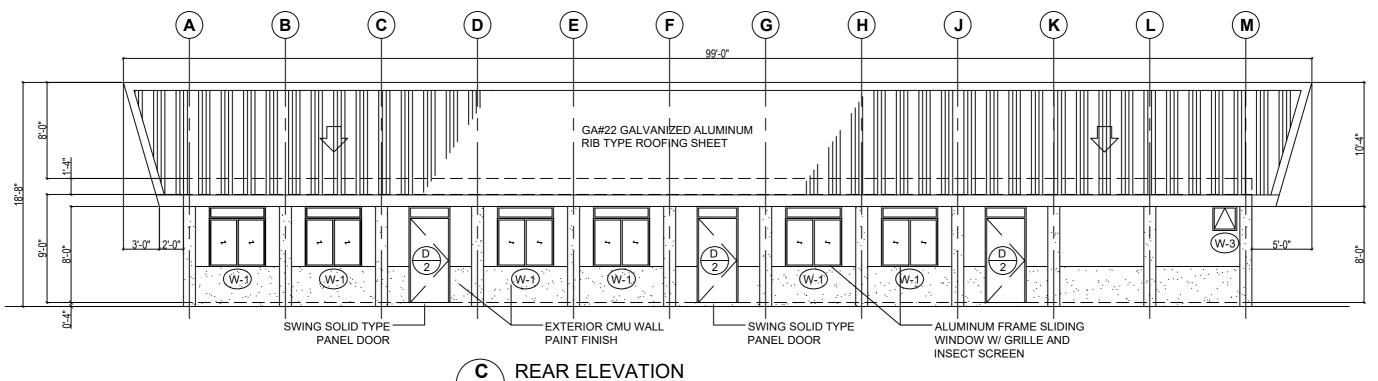

------------------------------|----------|
|          | DRAWN BY:           | MESPIRITU         |           |       |              | 13/03/2024 | LOCATION:      | KOROR, PALAU                       |          |
|          | CHECKED BY:         | YOHAN SENARATH    |           |       |              |            | SHEET CONTENT: | TEACHER'S TRAINING CENTER BUILDING | SHEET NO |
| <b>M</b> | RECOM. FOR APPROVAL |                   |           |       |              |            |                | FLOOR PLAN                         | A2 /-    |
| TIONS    | CHIEF OF MISSION:   | SALVATORE SORTINO |           |       |              |            |                |                                    | 7        |

INTERNATIONAL ORGANIZATION FOR MIGRATION THE UNITED NATIONS MIGRATION AGENCY











UNITED STATES AGENCY
FOR INTERNATIONAL DEVELOPMENT



4 A4/

SCALE

| APPROVALS:          | NAME:             | SIGNATURE | DATE: | AMMENDMENTS: | DATE:      | PROJECT NAME:  | IBSA REHABILITATION PROJECT        |       |
|---------------------|-------------------|-----------|-------|--------------|------------|----------------|------------------------------------|-------|
| DRAWN BY:           | MESPIRITU         |           |       |              | 13/03/2024 | LOCATION:      | KOROR, PALAU                       |       |
| CHECKED BY:         | YOHAN SENARATH    |           |       |              |            | SHEET CONTENT: | TEACHER'S TRAINING CENTER BUILDING | SHEET |
| RECOM. FOR APPROVAL |                   |           |       |              |            |                | REA