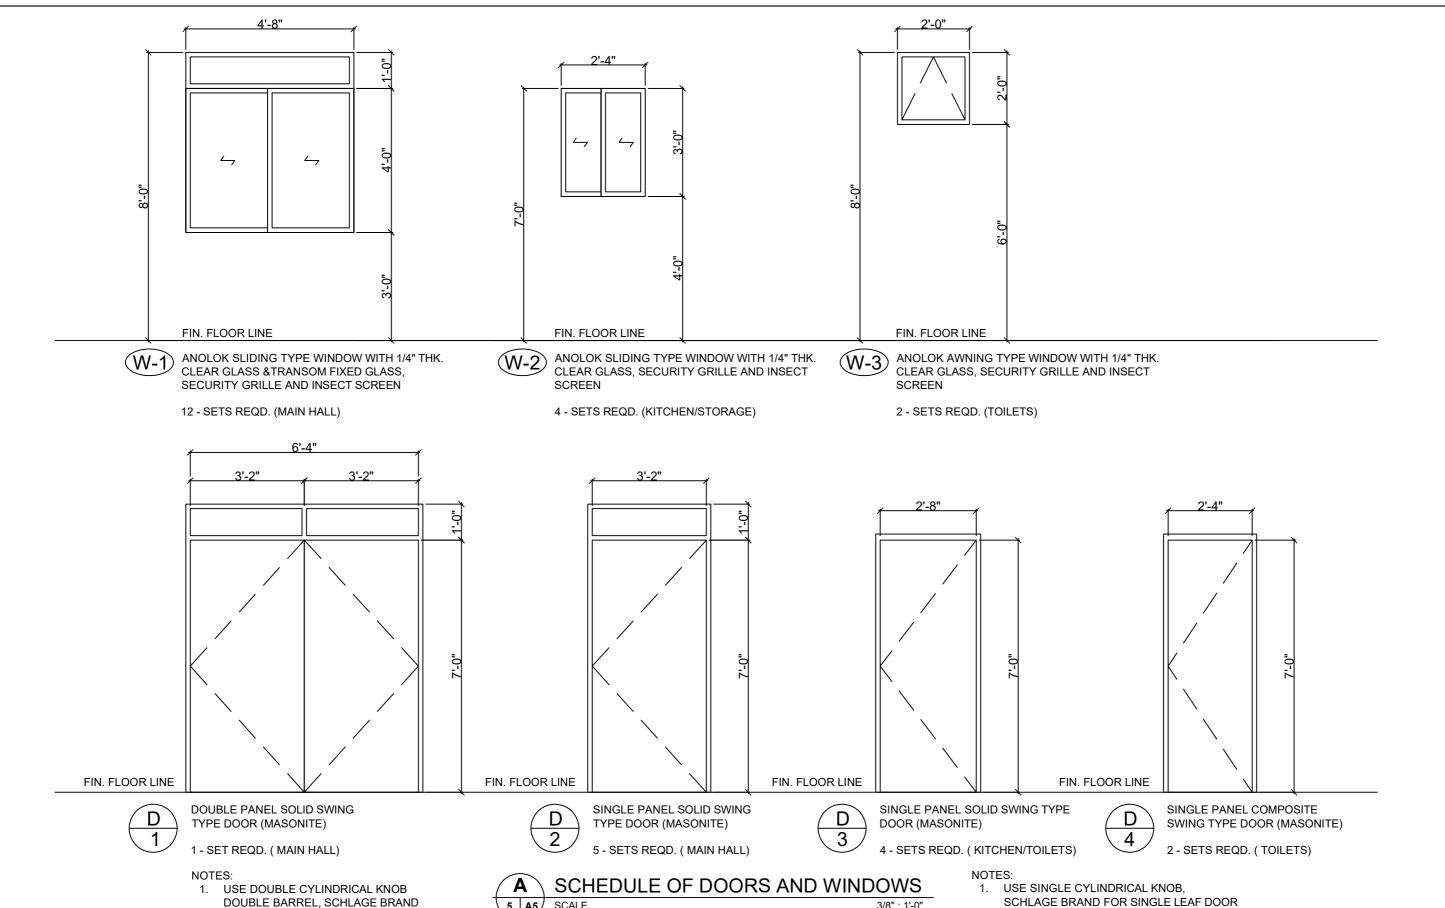

PROJECT        |       |
|---------------------|-------------------|-----------|-------|--------------|------------|----------------|------------------------------------|-------|
| DRAWN BY:           | MESPIRITU         |           |       |              | 13/03/2024 | LOCATION:      | KOROR, PALAU                       |       |
| CHECKED BY:         | YOHAN SENARATH    |           |       |              |            | SHEET CONTENT: | TEACHER'S TRAINING CENTER BUILDING | SHEET |
| RECOM. FOR APPROVAL |                   |           |       |              |            |                | REAR ELEVATION                     | A4 /  |
| CHIEF OF MISSION:   | SALVATORE SORTINO |           |       |              |            |                | RIGHT SIDE ELEVATION               | ]//   |







2. DEAD BOLT LOCKSET



SCHLAGE BRAND FOR SINGLE LEAF DOOR





|             | APPROVALS:          | NAME:             | SIGNATURE | DATE: | AMMENDMENTS: | DATE:      | PROJECT NAME:   | IBSA REHABILITATION PROJECT        |           |
|-------------|---------------------|-------------------|-----------|-------|--------------|------------|-----------------|------------------------------------|-----------|
|             | DRAWN BY:           | MESPIRITU         |           |       |              | 13/03/2024 | LOCATION:       | KOROR, PALAU                       |           |
| 4           | CHECKED BY:         | YOHAN SENARATH    |           |       |              |            | SHEET CONTENT:  | TEACHER'S TRAINING CENTER BUILDING | SHEET NO: |
| 1           | RECOM. FOR APPROVAL |