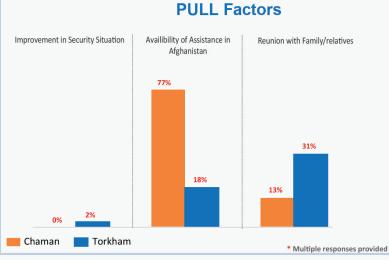

## Flow Monitoring - Spontaneous Returns of Undocumented Afghans from Pakistan 2nd - 8th July





















## Flow Monitoring - Spontaneous Returns of Undocumented Afghans from Pakistan 2nd - 8th July







## \* % of Households travelling with assets to Afghanistan



Household Items **Torkham** or Personal Belonging 100%

Productive **Assets** 24%



Families Carrying Cash

Livestock

Tranportation

Chaman or Personal Belonging 100%

Household Items

Productive Assets **75%** 



**Families Carrying** Cash

Livestock 4%

Tranportation

Population Movement Trend for Spontaneous Returns of Undocumented Afghans from Pakistan Jawzjan Kunduz Balkh Badakhshan Takhar Baghlan **GILGIT BALTISTAN** Faryab Sar-e-Pul Panish 726 KPK AFGHANISTAN Kapis Ghor Momand Mansehra Wardak Nangarhai Abbotabac Daykundi Ghazni I.A.K Islamabad Hangu P.A.K Kohat Mirpur Chakw Paktika Uruzgan 47 Gujra Lakki Jehlum H