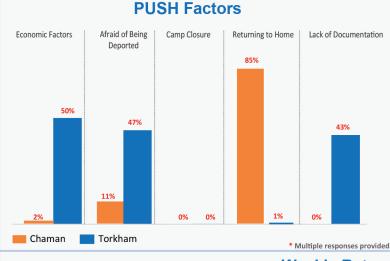

## Flow Monitoring - Spontaneous Returns of Undocumented Afghans from Pakistan 2nd - 8th July





















## Flow Monitoring - Spontaneous Returns of Undocumented Afghans from Pakistan 2nd - 8th July







## \* % of Households travelling with assets to Afghanistan



Household Items **Torkham** or Personal Belonging 100%

Productive **Assets** 24%



Families Carrying Cash

Livestock

Tranportation

Chaman or Personal Belonging 100%

Household Items

Productive Assets **75%** 



**Families Carrying** Cash

Livestock 4%

Tranportation

Population Movement Trend for Spontaneous Returns of Undocumented Afghans from Pakistan Jawzjan Kunduz Balkh Badakhshan Takhar Baghlan **GILGIT BALTISTAN** Faryab Sar-e-Pul Panish 726 KPK AFGHANISTAN Kapis Ghor Momand Mansehra Wardak Nangarhai Abbotabac Daykundi Ghazni I.A.K Islamabad Hangu P.A.K Kohat Mirpur Chakw Paktika Uruzgan 47 Gujra Lakki Jehlum