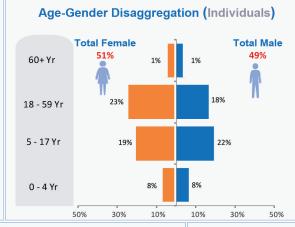

## Flow Monitoring - Spontaneous Returns of Undocumented Afghans from Pakistan 2nd - 8th July





















## Flow Monitoring - Spontaneous Returns of Undocumented Afghans from Pakistan 2nd - 8th July







## \* % of Households travelling with assets to Afghanistan



Household Items **Torkham** or Personal Belonging 100%

Productive **Assets** 24%



Families Carrying Cash

Livestock

Tranportation

Chaman or Personal Belonging 100%

Household Items

Productive Assets **75%** 



**Families Carrying** Cash

Livestock 4%

Tranportation

Population Movement Trend for Spontaneous Returns of Undocumented Afghans from Pakistan Jawzjan Kunduz Balkh Badakhshan Takhar Baghlan **GILGIT BALTISTAN** Faryab Sar-e-Pul Panish 726 KPK AFGHANISTAN Kapis Ghor Momand Mansehra Wardak Nangarhai Abbotabac Daykundi Ghazni I.A.K Islamabad Hangu P.A.K Kohat Mirpur Chakw Paktika Uruzgan 47 Gujra Lakk