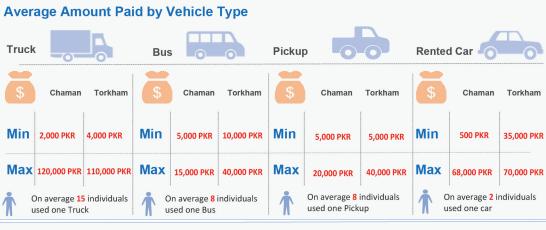

## Flow Monitoring - Spontaneous Returns of Undocumented Afghans from Pakistan 2nd - 8th July





















## Flow Monitoring - Spontaneous Returns of Undocumented Afghans from Pakistan 2nd - 8th July







## \* % of Households travelling with assets to Afghanistan



Household Items **Torkham** or Personal Belonging 100%

Productive **Assets** 24%



Families Carrying Cash

Livestock

Tranportation

Chaman or Personal Belonging 100%

Household Items

Productive Assets **75%** 



**Families Carrying** Cash

Livestock 4%

Tranportation

Population Movement Trend for Spontaneous Returns of Undocumented Afghans from Pakistan Jawzjan Kunduz Balkh Badakhshan Takhar Baghlan **GILGIT BALTISTAN** Faryab Sar-e-Pul Panish 726 KPK AFGHANISTAN Kapis Ghor Momand Mansehra Wardak Nangarhai Abbotabac Daykundi Ghazni I.A.K Islamabad Hangu P.A.K Kohat Mirpur Chakw Paktika Uruzgan 47 Gujra Lakki Jehlum Hilmand Marwat Mandi Bahaudin Sargo Kandahar Bhakkar Okara 343 Quetta **PUNJAB** Multan SOUTHERN PAKISTAN