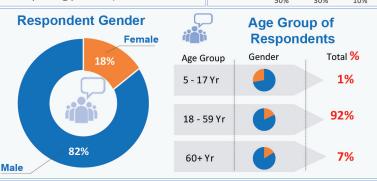

## Flow Monitoring - Spontaneous Returns of Undocumented Afghans from Pakistan 2nd - 8th July





















## Flow Monitoring - Spontaneous Returns of Undocumented Afghans from Pakistan 2nd - 8th July







## \* % of Households travelling with assets to Afghanistan



Household Items **Torkham** or Personal Belonging 100%

Productive **Assets** 24%



Families Carrying Cash

Livestock

Tranportation

Chaman or Personal Belonging 100%

Household Items

Productive Assets **75%** 



**Families Carrying** Cash

Livestock 4%

Tranportation

Population Movement Trend for Spontaneous Returns of Undocumented Afghans from Pakistan Jawzjan Kunduz Balkh Badakhshan Takhar Baghlan **GILGIT BALTISTAN** Faryab Sar-e-Pul Panish 726 KPK AFGHANISTAN Kapis Ghor Momand Mansehra Wardak Nangarhai Abbotabac Daykundi Ghazni I.A.K Islamabad Hangu P.A.K Kohat Mirpur Chakw Paktika Uruzgan 47 Gujra Lakki Je