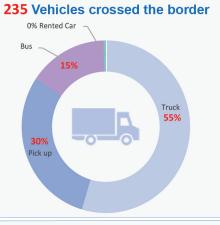

## \* % of Households travelling with assets to Afghanistan

Household Items **Torkham** or Personal Belonging 100%

Productive **Assets** 24%

Families Carrying Cash

Livestock

Tranportation

Chaman or Personal Belonging 100%

Household Items

Productive Assets **75%** 

**Families Carrying** Cash

Livestock 4%

Tranportation

Population Movement Trend for Spontaneous Returns of Undocumented Afghans from Pakistan Jawzjan Kunduz Balkh Badakhshan Takhar Baghlan **GILGIT BALTISTAN** Faryab Sar-e-Pul Panish 726 KPK AFGHANISTAN Kapis Ghor Momand Mansehra Wardak Nangarhai Abbotabac Daykundi Ghazni I.A.K Islamabad Hangu P.A.K Kohat Mirpur Chakw Paktika Uruzgan 47 Gujra Lakki Jehlum Hilmand Marwat Mandi Bahaudin Sargo Kandahar Bhakkar Okara 343 Quetta **PUNJAB** Multan SOUTHERN PAKISTAN 727 PAKISTAN 143 BALOCHISTAN SINDH BALOCHISTAN