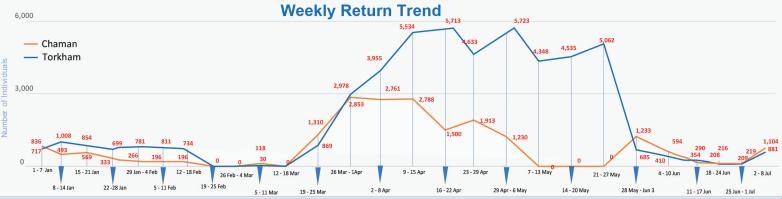

## Flow Monitoring - Spontaneous Returns of Undocumented Afghans from Pakistan 2nd - 8th July