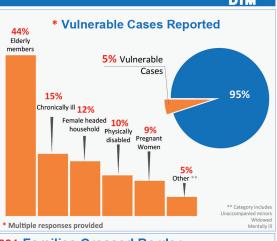

## Flow Monitoring - Spontaneous Returns of Undocumented Afghans from Pakistan 2nd - 8th July





















## Flow Monitoring - Spontaneous Returns of Undocumented Afghans from Pakistan 2nd - 8th July







## \* % of Households travelling with assets to Afghanistan



Household Items **Torkham** or Personal Belonging 100%

Productive **Assets** 24%



Families Carrying Cash

Livestock

Tranportation

Chaman or Personal Belonging 100%

Household Items

Productive Assets **75%** 



**Families Carrying** Cash

Livestock 4%

Tranportation

Population Movement Trend for Spontaneous Returns of Undocumented Afghans from Pakistan Jawzjan Kunduz Balkh Badakhshan Takhar Baghlan **GILGIT BALTISTAN** Faryab Sar-e-Pul Panish 726 KPK AFGHANISTAN Kapis Ghor Momand Mansehra Wardak Nangarhai Abbotabac Daykundi Ghazni I.A.K Islamabad Hangu P.A.K Kohat Mirpur Chakw Paktika Uruzgan 47 Gujra Lakki