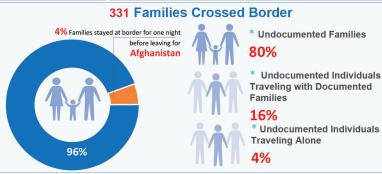

## Flow Monitoring - Spontaneous Returns of Undocumented Afghans from Pakistan 2nd - 8th July





















## Flow Monitoring - Spontaneous Returns of Undocumented Afghans from Pakistan 2nd - 8th July







## \* % of Households travelling with assets to Afghanistan



Household Items **Torkham** or Personal Belonging 100%

Productive **Assets** 24%



Families Carrying Cash

Livestock

Tranportation

Chaman or Personal Belonging 100%

Household Items

Productive Assets **75%** 



**Families Carrying** Cash

Livestock 4%

Tranportation

Population Movement Trend for Spontaneous Returns of Undocumented Afghans from Pakistan Jawzjan Kunduz Balkh Badakhshan Takhar Baghlan **GILGIT BALTISTAN** Faryab Sar-e-Pul Panish 726 KPK AFGHANISTAN Kapis Ghor Momand Mansehra Wardak Nangarhai Abbotabac Daykundi Ghazni I.A.K Islamabad Hangu P.A.K Kohat Mirpur Chakw Paktika Uruzgan 47 Gujra Lakki Jehl