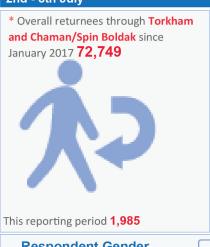

## Flow Monitoring - Spontaneous Returns of Undocumented Afghans from Pakistan 2nd - 8th July