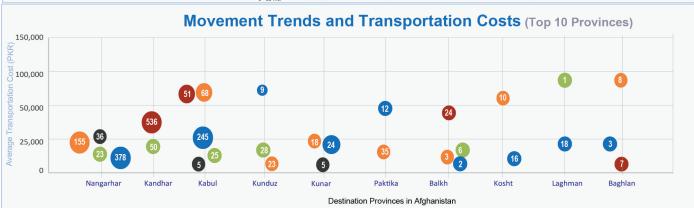

## Flow Monitoring - Spontaneous Returns of Undocumented Afghans from Pakistan 2nd - 8th July